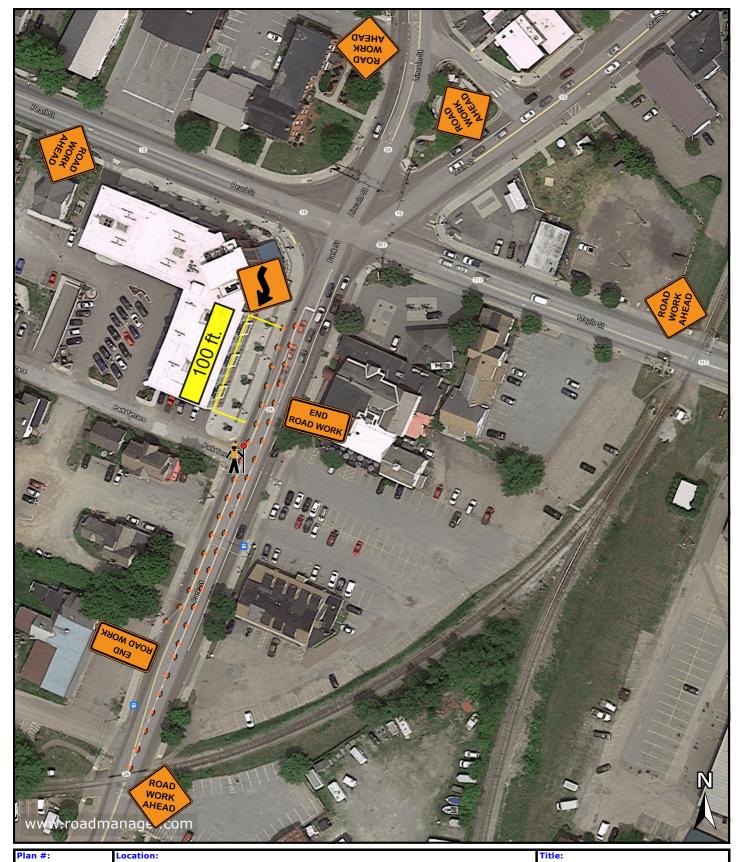

|                                                                                                                                                              | Park Street Es | sex Junction |                                              |                           |                                                  |                        |
|--------------------------------------------------------------------------------------------------------------------------------------------------------------|----------------|--------------|----------------------------------------------|---------------------------|--------------------------------------------------|------------------------|
| Notes:<br>Park Street Lane Shift /                                                                                                                           |                |              | On-Site Contact:<br>Greg Farr - 802-881-1762 |                           |                                                  |                        |
| Approach Signs will be field adjusted as necessary /  ECI will follow any specific commuter windows of time to minimize disruption to the traveling public / |                |              |                                              | Site Induction:           | Date Drawn:                                      | ENGINEERS CONSTRUCTION |
| ECI will position a flagger at Park Terrance to assist vehicles entering and exiting $_{\prime}$ 100 ft shifting taper to be displayed                       |                |              |                                              | License #:                | <b>Drawn By:</b> Matt Orszulak - Safety Director | ENUMEERS CONSTRUCTION  |
| Posted Speed:<br>25 MPH                                                                                                                                      | Reduced Speed: | Revision:    | Signature:                                   | Date and Time of Project: |                                                  |                        |