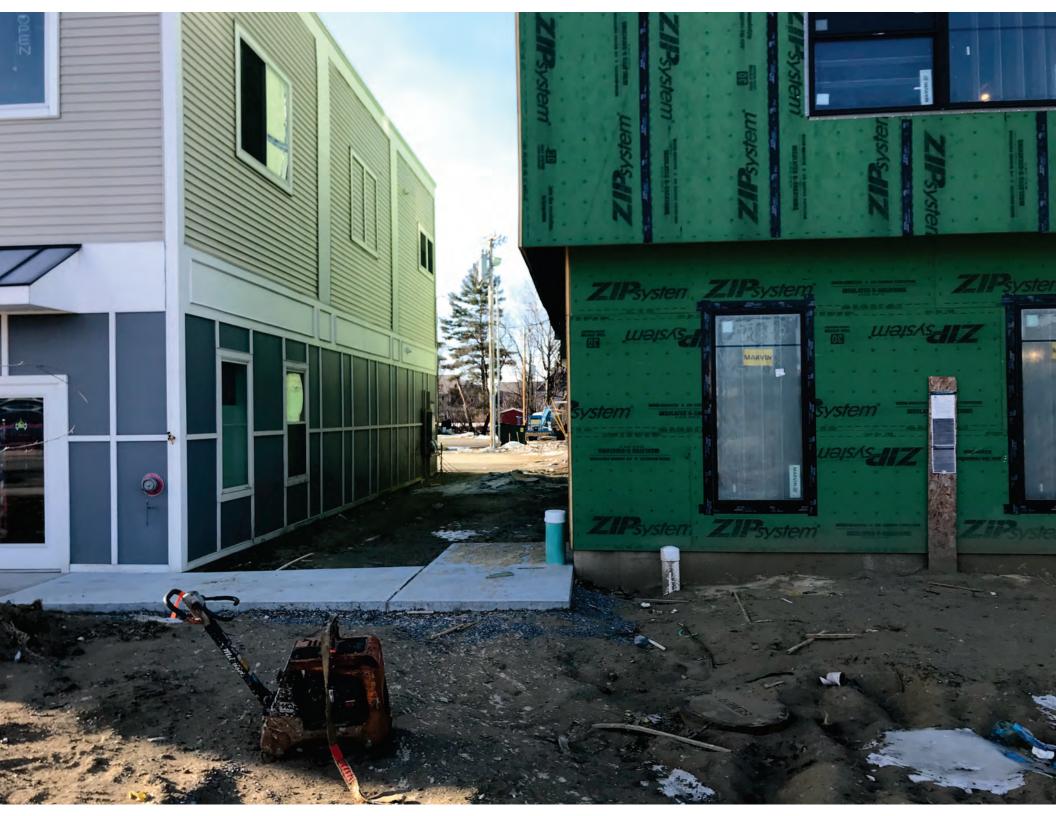

### Issue:

A member of the DRB has requested discussion around the design and construction of the hotel under construction at 94 Pearl Street.

### **Discussion:**

The redevelopment of the 92-100 Pearl Street property has been underway for some time. Few staff, Development Review Board, or Planning Commission members have full continuity of the history of its approval, within a landscape of changing municipal regulations. I have compiled the submitted plans and approvals, for the DRB's discussion regarding the history and status of this project.

### It should be noted that:

- 1. This application was approved prior to the addition of the Design Review Overlay District into the Land Development Code Under current rules, a new application for similar building would come more scrutiny by the DRB for architectural design.
- 2. The project underwent Act 250 review, with a decision by the State rendered in 2022.
- 3. The new 2-story commercial building at, now host to a Good Stuff novelty and tobacco store, was originally envisioned to be a restaurant. However, the LDC allows for administrative approval of land use changes in cases where the new land use is of a lower intensity, which requires less parking than the original approved use.
- 4. The hotel portion of the project was originally presented as a Sleep Inn/ MainStay Suites branded extended-stay hotel. The owner has since announced an intention to adjust the brand to "Handy's Suites". Branding and business operational changes likes like this are not regulated by the LDC.