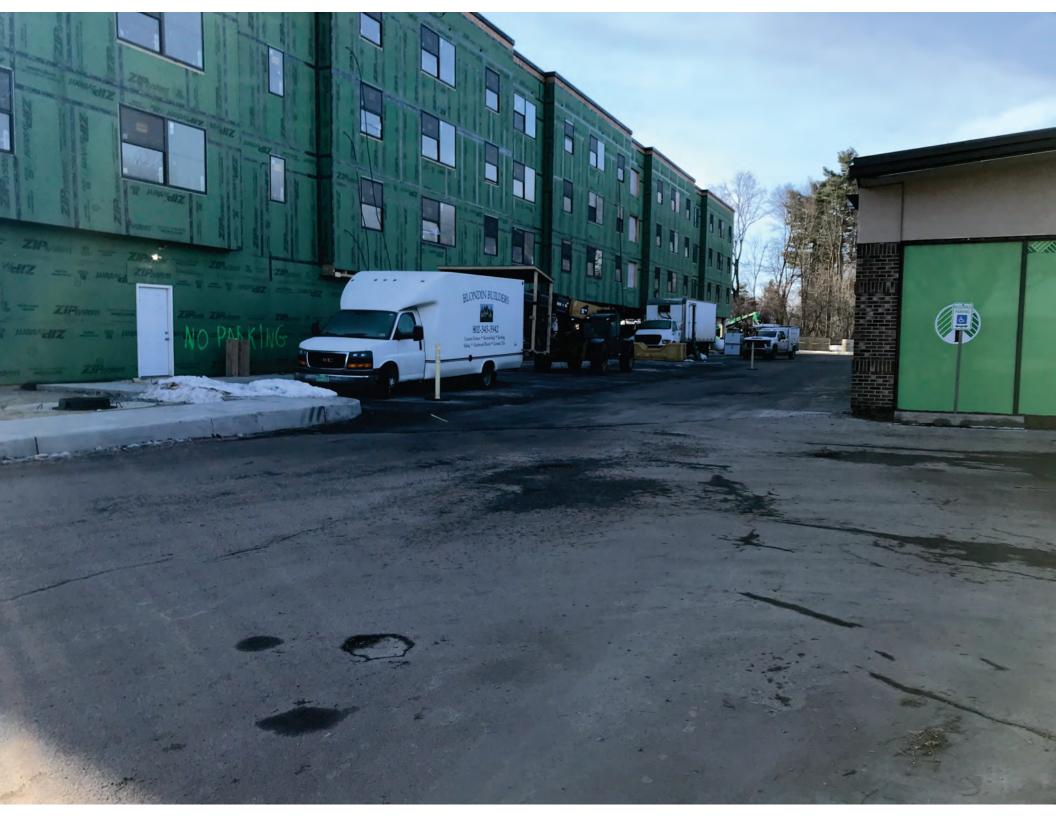

### Issue:

A member of the DRB has requested discussion around the design and construction of the hotel under construction at 94 Pearl Street.

### **Discussion:**

The redevelopment of the 92-100 Pearl Street property has been underway for some time. Few staff, Development Review Board, or Planning Commission members have full continuity of the history of its approval, within a landscape of changing municipal regulations. I have compiled the submitted plans and approvals, for the DRB's discussion regarding the history and status of this project.

### It should be noted that:

- 1. This application was approved prior to the addition of the Design Review Overlay District into the Land Development Code Under current rules, a new application for similar building would come more scrutiny by the DRB for architectural design.
- 2. The project underwent Act 250 review, with a decision by the State rendered in 2022.
- 3. The new 2-story commercial building at, now host to a Good Stuff novelty and tobacco store, was originally envisioned to be a restaurant. However, the LDC allows for administrative approval of land use changes in cases where the new land use is of a lower intensity, which requires less parking than the original approved use.
- 4. The hotel portion of the project was originally presented as a Sleep Inn/ MainStay Suites branded extended-stay hotel. The owner has since announced an intention to adjust the brand to "Handy's Suites". Branding and business operational changes likes like this are not regulated by the LDC.