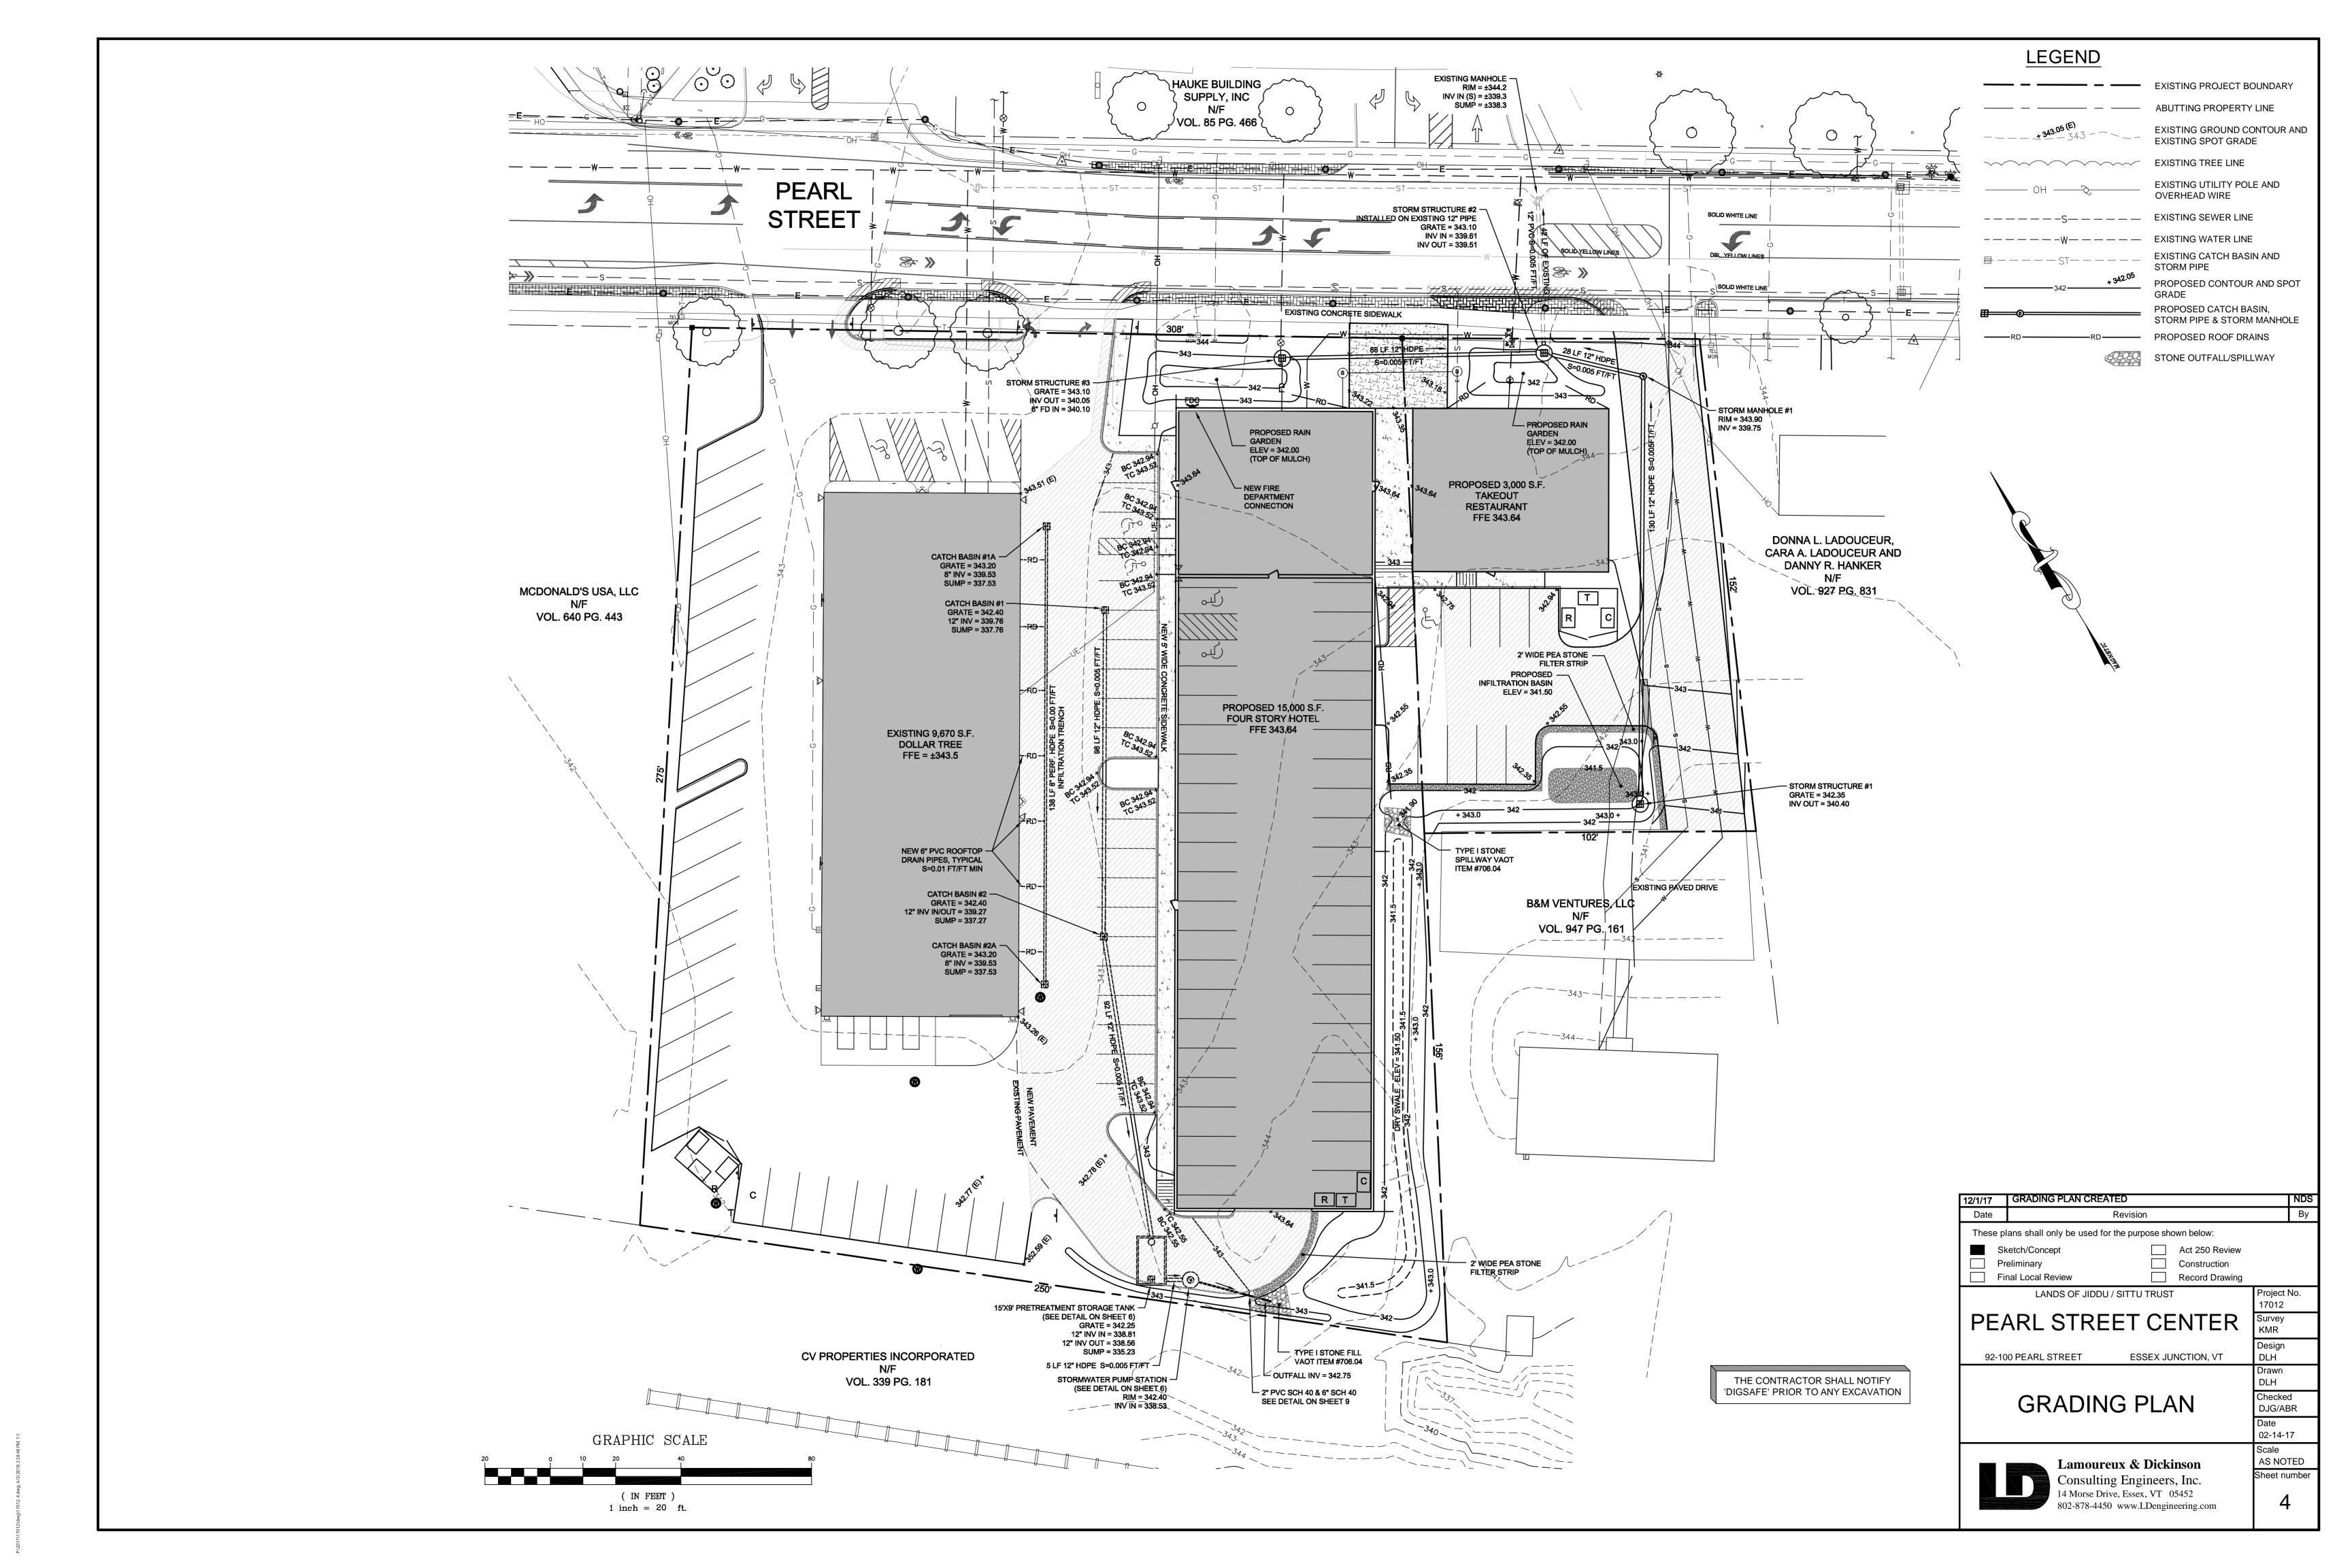

### **Discussion:**

The redevelopment of the 92-100 Pearl Street property has been underway for some time. Few staff, Development Review Board, or Planning Commission members have full continuity of the history of its approval, within a landscape of changing municipal regulations. I have compiled the submitted plans and approvals, for the DRB's discussion regarding the history and status of this project.

### It should be noted that:

- 1. This application was approved prior to the addition of the Design Review Overlay District into the Land Development Code Under current rules, a new application for similar building would come more scrutiny by the DRB for architectural design.
- 2. The project underwent Act 250 review, with a decision by the State rendered in 2022.
- 3. The new 2-story commercial building at, now host to a Good Stuff novelty and tobacco store, was originally envisioned to be a restaurant. However, the LDC allows for administrative approval of land use changes in cases where the new land use is of a lower intensity, which requires less parking than the original approved use.
- 4. The hotel portion of the project was originally presented as a Sleep Inn/ MainStay Suites branded extended-stay hotel. The owner has since announced an intention to adjust the brand to "Handy's Suites". Branding and business operational changes likes like this are not regulated by the LDC.