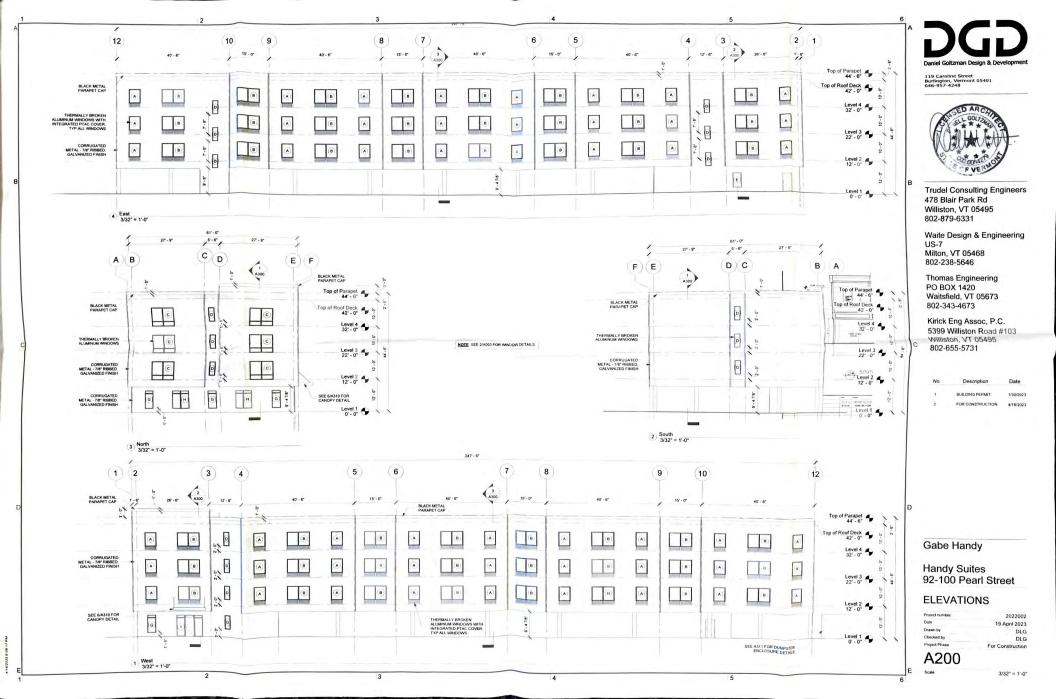

Gabe Handy

**Handy Suites** 92-100 Pearl Street

92-100 Pearl Street

| Project number | 2022002          |
|----------------|------------------|
| Date           | 19 April 2023    |
| Drawn by       | DLG              |
| Checked by     | DLG              |
| Project Phase  | For Construction |
| A 1 0 1        |                  |

### LEVEL 2 & 3 PLANS

| Project number | 2022002          |
|----------------|------------------|
| Date           | 19 April 2023    |
| Drawn by       | DLG              |
| Checked by     | DLG              |
| Project Phase  | For Construction |
|                |                  |

### Gabe Handy

**Handy Suites** 92-100 Pearl Street LEVEL 4 & ROOF **PLANS** 

| Core        | 19 April 202     |  |
|-------------|------------------|--|
| Crawn by    | DLO              |  |
| Checked by  | DLO              |  |
| Freed Phase | For Construction |  |
|             |                  |  |

A103

3/32" = 1-0"

119 Caroline Street Burlington, Vermont 05401 646-957-4248

Trudel Consulting Engineers 478 Blair Park Rd Williston, VT 05495 802-879-6331

Waite Design & Engineering US-7 Milton, VT 05468 802-238-5646