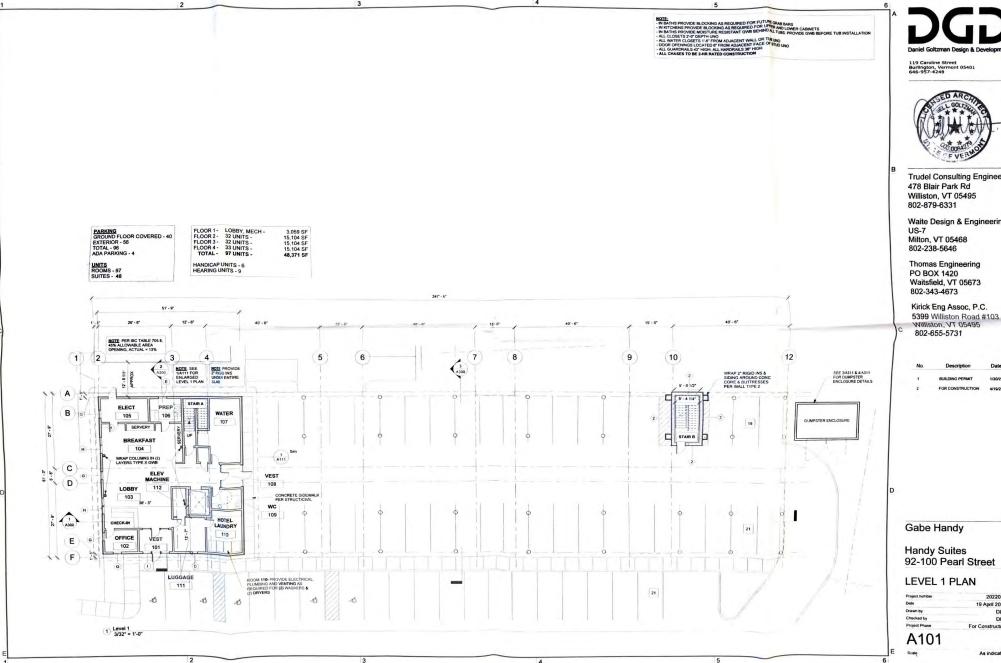

Gabe Handy

**Handy Suites** 92-100 Pearl Street

### TITLE PAGE

Drawn by Checked by

2022002 19 April 2023 DLG DLG For Construction RECEIVED

A000

MAY 23 2023 City of Ensure American

**Trudel Consulting Engineers** 

Waite Design & Engineering

| No. | Description      | Date      |
|-----|------------------|-----------|
| 1   | BUILDING PERMIT  | 1/30/2023 |
| 2   | FOR CONSTRUCTION | 4/19/2023 |

92-100 Pearl Street

| Project number | 2022002          |
|----------------|------------------|
| Date           | 19 April 2023    |
| Drawn by       | DLG              |
| Checked by     | DLG              |
| Project Phase  | For Construction |
| A 1 0 1        |                  |