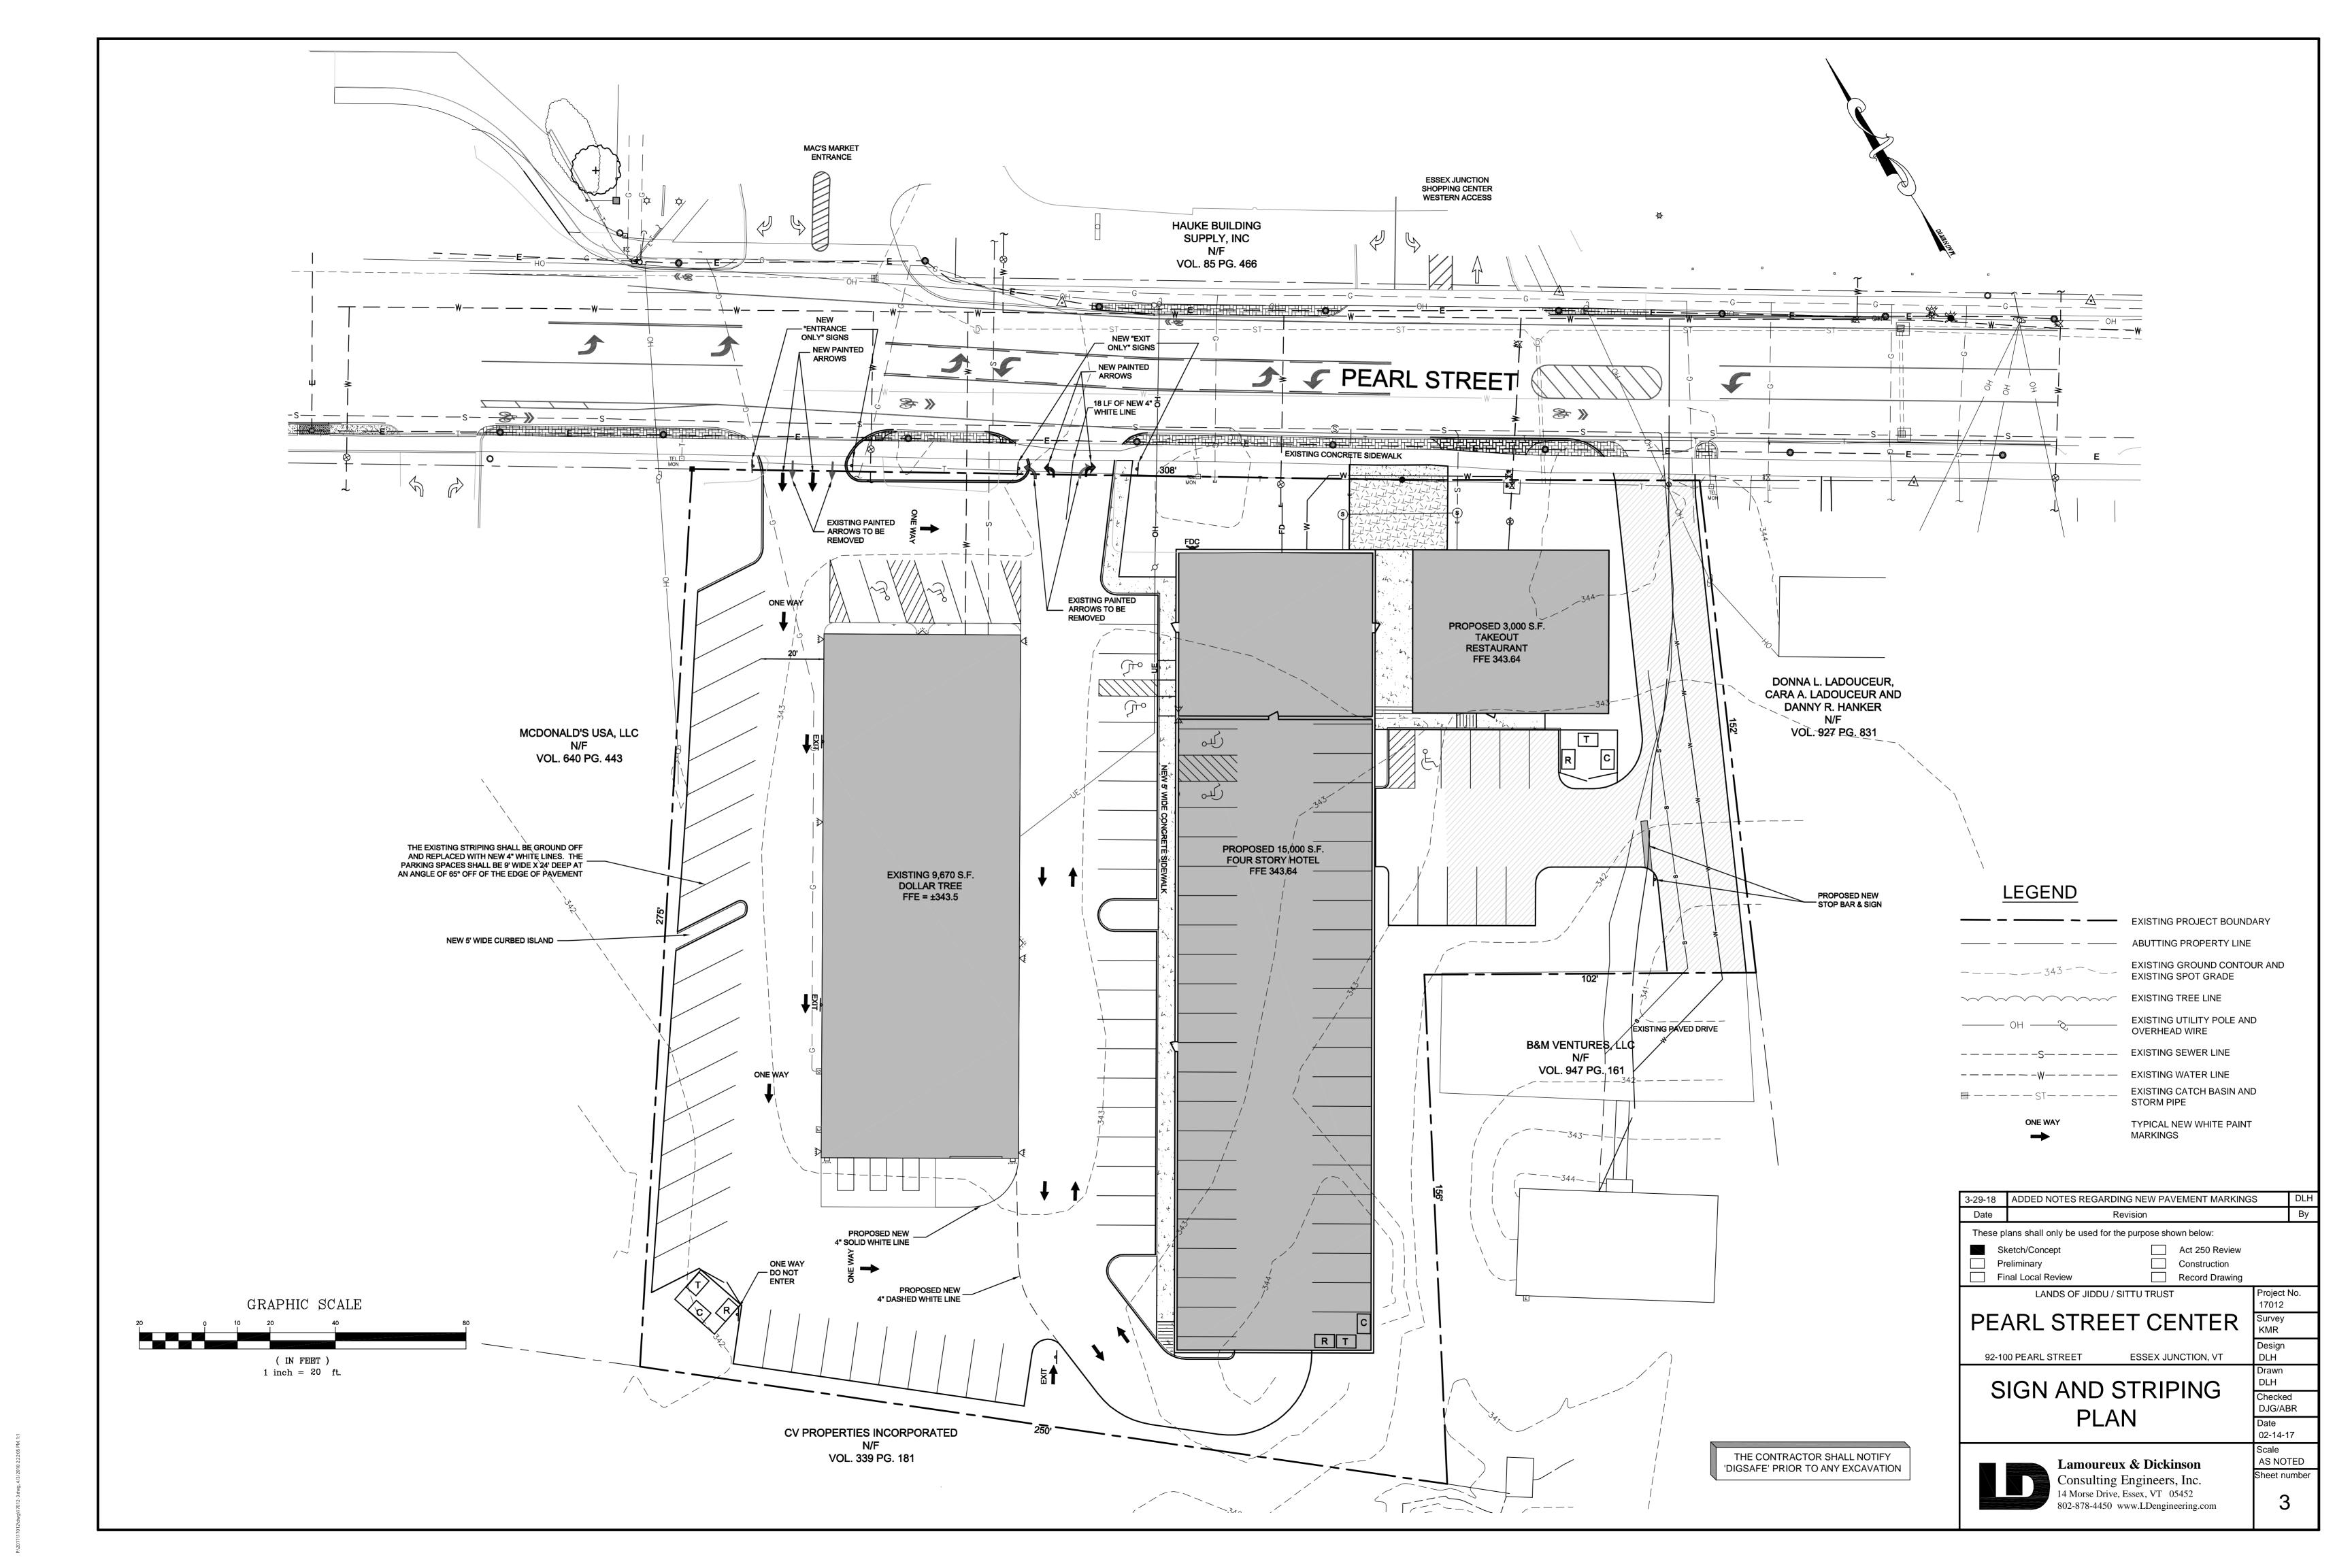

### **Discussion:**

The redevelopment of the 92-100 Pearl Street property has been underway for some time. Few staff, Development Review Board, or Planning Commission members have full continuity of the history of its approval, within a landscape of changing municipal regulations. I have compiled the submitted plans and approvals, for the DRB's discussion regarding the history and status of this project.

### It should be noted that:

- 1. This application was approved prior to the addition of the Design Review Overlay District into the Land Development Code Under current rules, a new application for similar building would come more scrutiny by the DRB for architectural design.
- 2. The project underwent Act 250 review, with a decision by the State rendered in 2022.
- 3. The new 2-story commercial building at, now host to a Good Stuff novelty and tobacco store, was originally envisioned to be a restaurant. However, the LDC allows for administrative approval of land use changes in cases where the new land use is of a lower intensity, which requires less parking than the original approved use.
- 4. The hotel portion of the project was originally presented as a Sleep Inn/ MainStay Suites branded extended-stay hotel. The owner has since announced an intention to adjust the brand to "Handy's Suites". Branding and business operational changes likes like this are not regulated by the LDC.