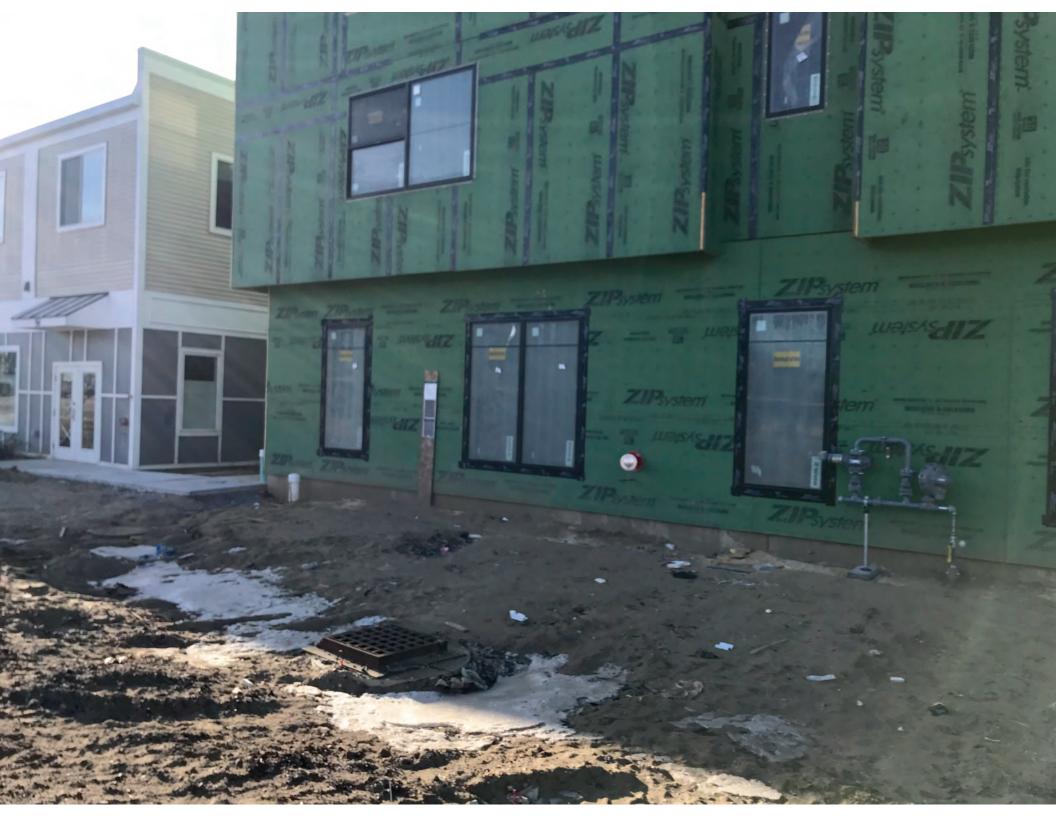

### Issue:

A member of the DRB has requested discussion around the design and construction of the hotel under construction at 94 Pearl Street.

### **Discussion:**

The redevelopment of the 92-100 Pearl Street property has been underway for some time. Few staff, Development Review Board, or Planning Commission members have full continuity of the history of its approval, within a landscape of changing municipal regulations. I have compiled the submitted plans and approvals, for the DRB's discussion regarding the history and status of this project.

### It should be noted that:

- 1. This application was approved prior to the addition of the Design Review Overlay District into the Land Development Code Under current rules, a new application for similar building would come more scrutiny by the DRB for architectural design.
- 2. The project underwent Act 250 review, with a decision by the State rendered in 2022.
- 3. The new 2-story commercial building at, now host to a Good Stuff novelty and tobacco store, was originally envisioned to be a restaurant. However, the LDC allows for administrative approval of land use changes in cases where the new land use is of a lower intensity, which requires less parking than the original approved use.
- 4. The hotel portion of the project was originally presented as a Sleep Inn/ MainStay Suites branded extended-stay hotel. The owner has since announced an intention to adjust the brand to "Handy's Suites". Branding and business operational changes likes like this are not regulated by the LDC.