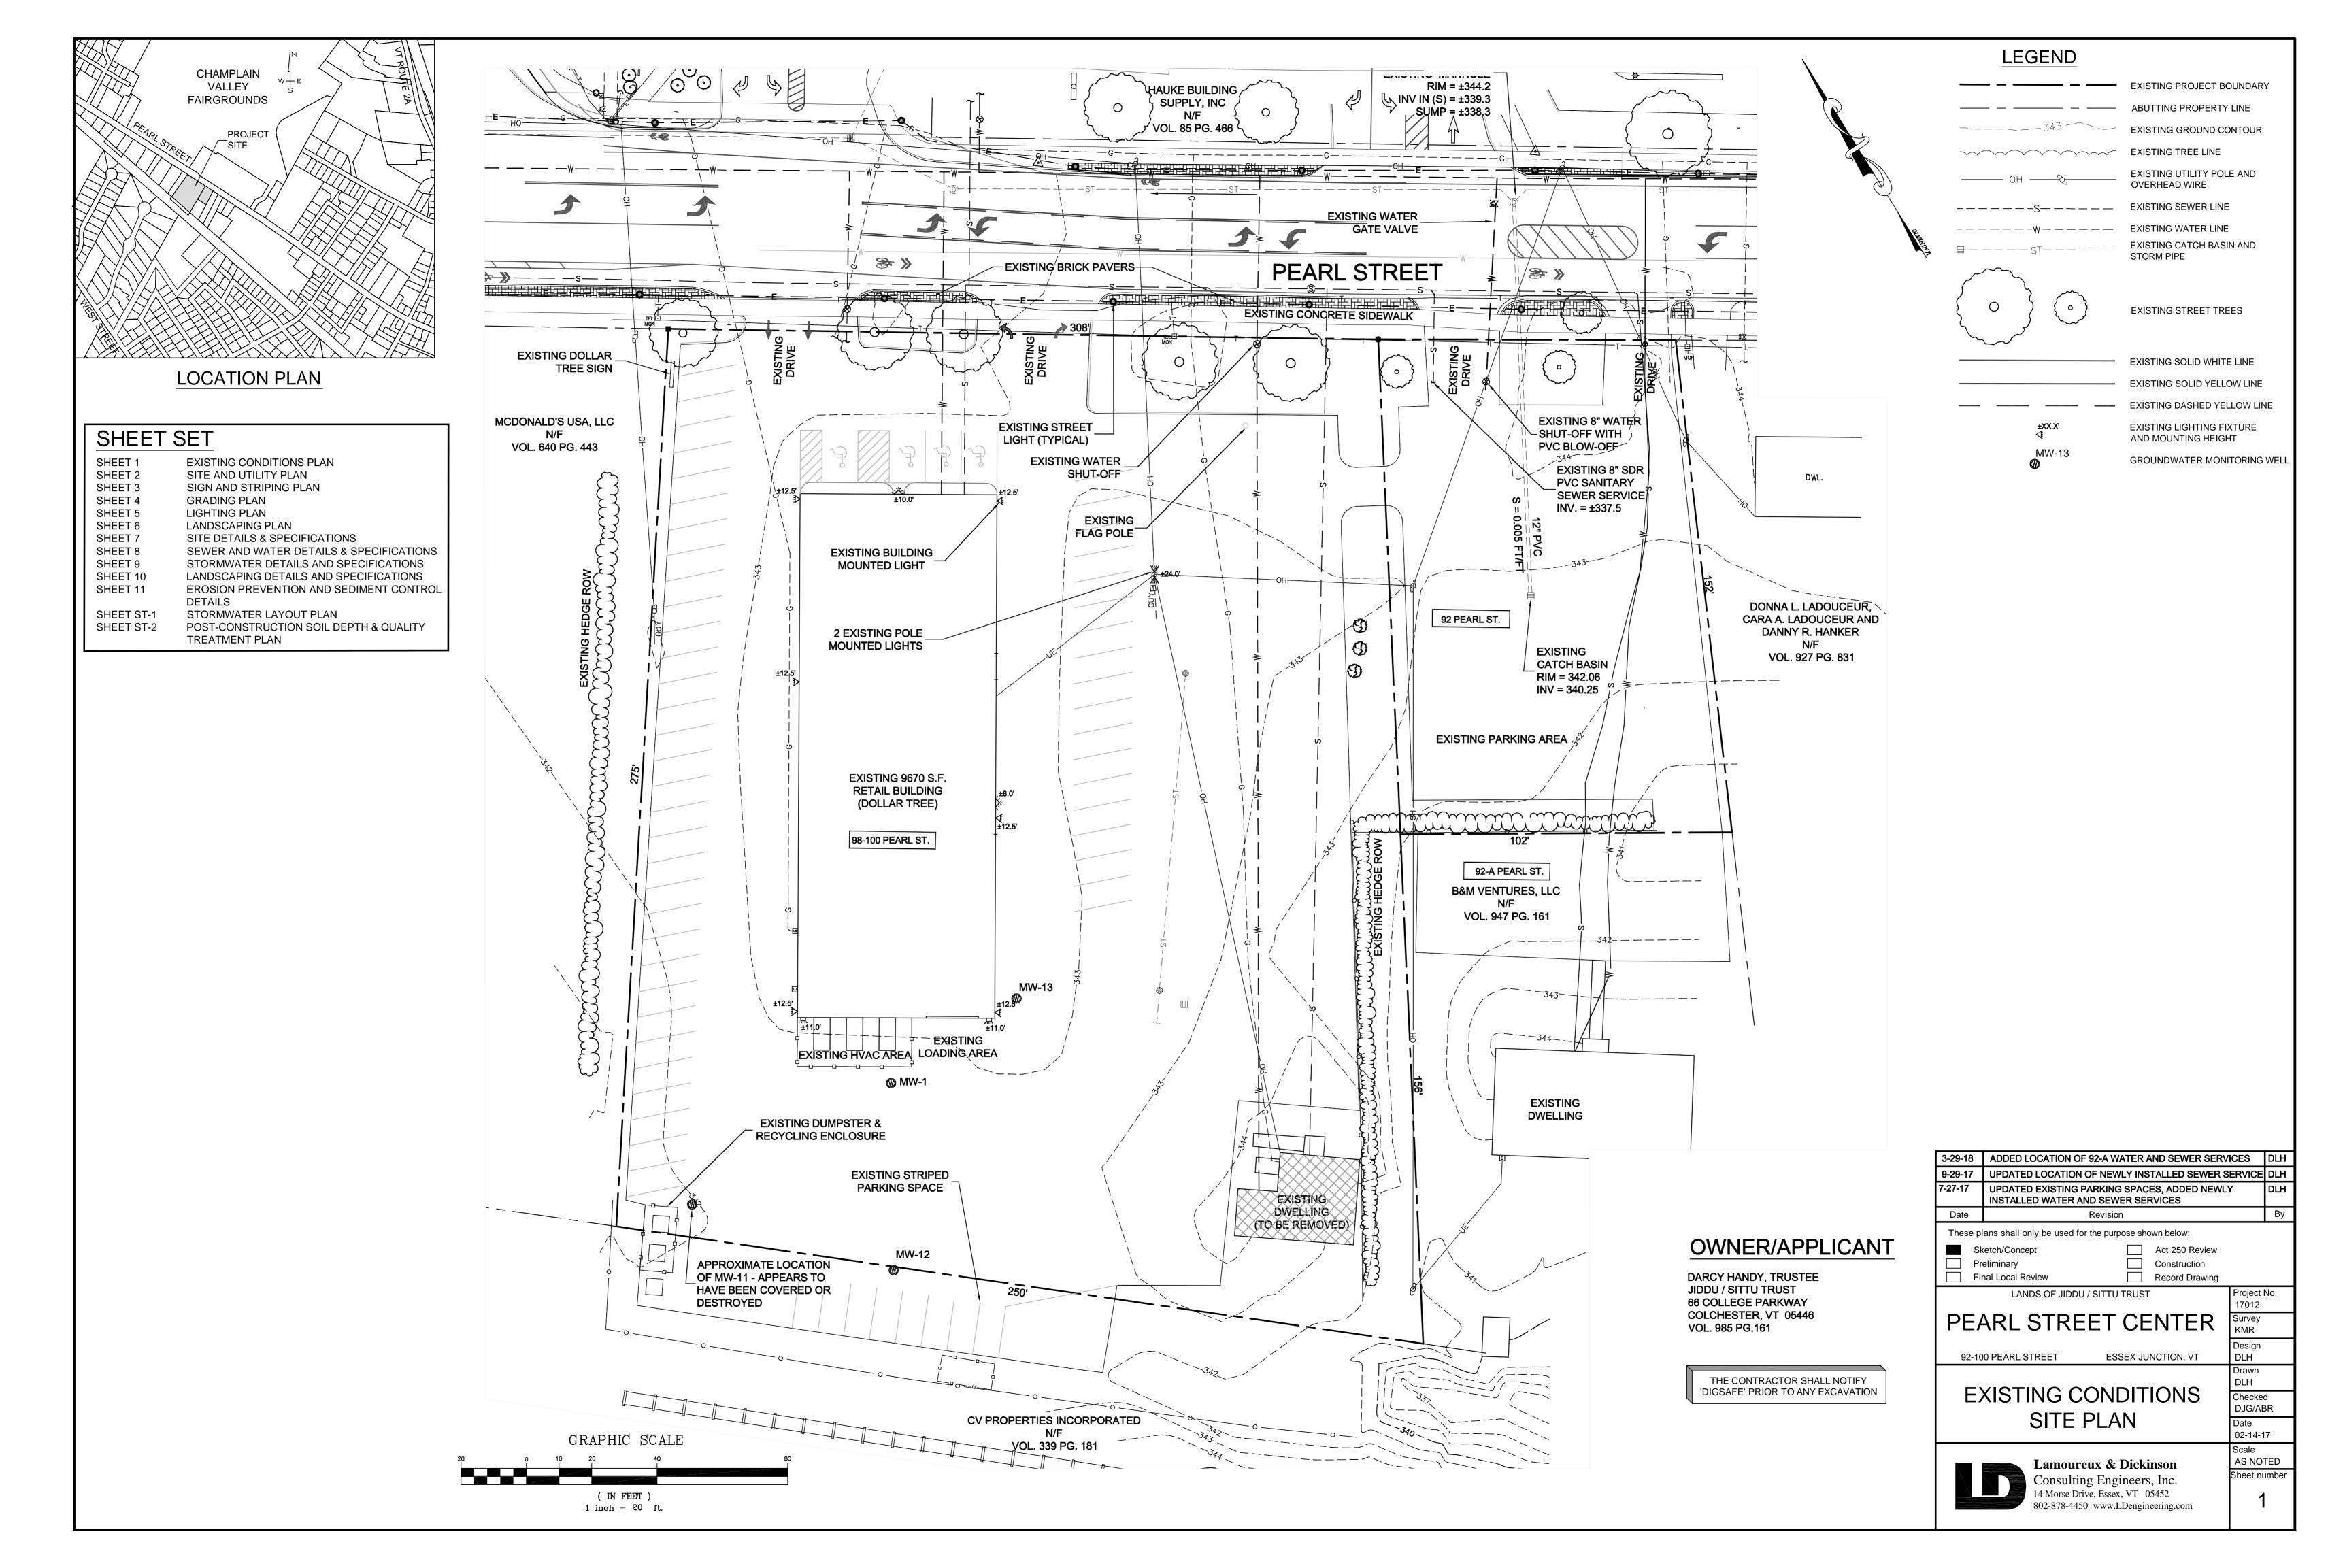

### **Discussion:**

The redevelopment of the 92-100 Pearl Street property has been underway for some time. Few staff, Development Review Board, or Planning Commission members have full continuity of the history of its approval, within a landscape of changing municipal regulations. I have compiled the submitted plans and approvals, for the DRB's discussion regarding the history and status of this project.

### It should be noted that:

- 1. This application was approved prior to the addition of the Design Review Overlay District into the Land Development Code Under current rules, a new application for similar building would come more scrutiny by the DRB for architectural design.
- 2. The project underwent Act 250 review, with a decision by the State rendered in 2022.
- 3. The new 2-story commercial building at, now host to a Good Stuff novelty and tobacco store, was originally envisioned to be a restaurant. However, the LDC allows for administrative approval of land use changes in cases where the new land use is of a lower intensity, which requires less parking than the original approved use.
- 4. The hotel portion of the project was originally presented as a Sleep Inn/ MainStay Suites branded extended-stay hotel. The owner has since announced an intention to adjust the brand to "Handy's Suites". Branding and business operational changes likes like this are not regulated by the LDC.