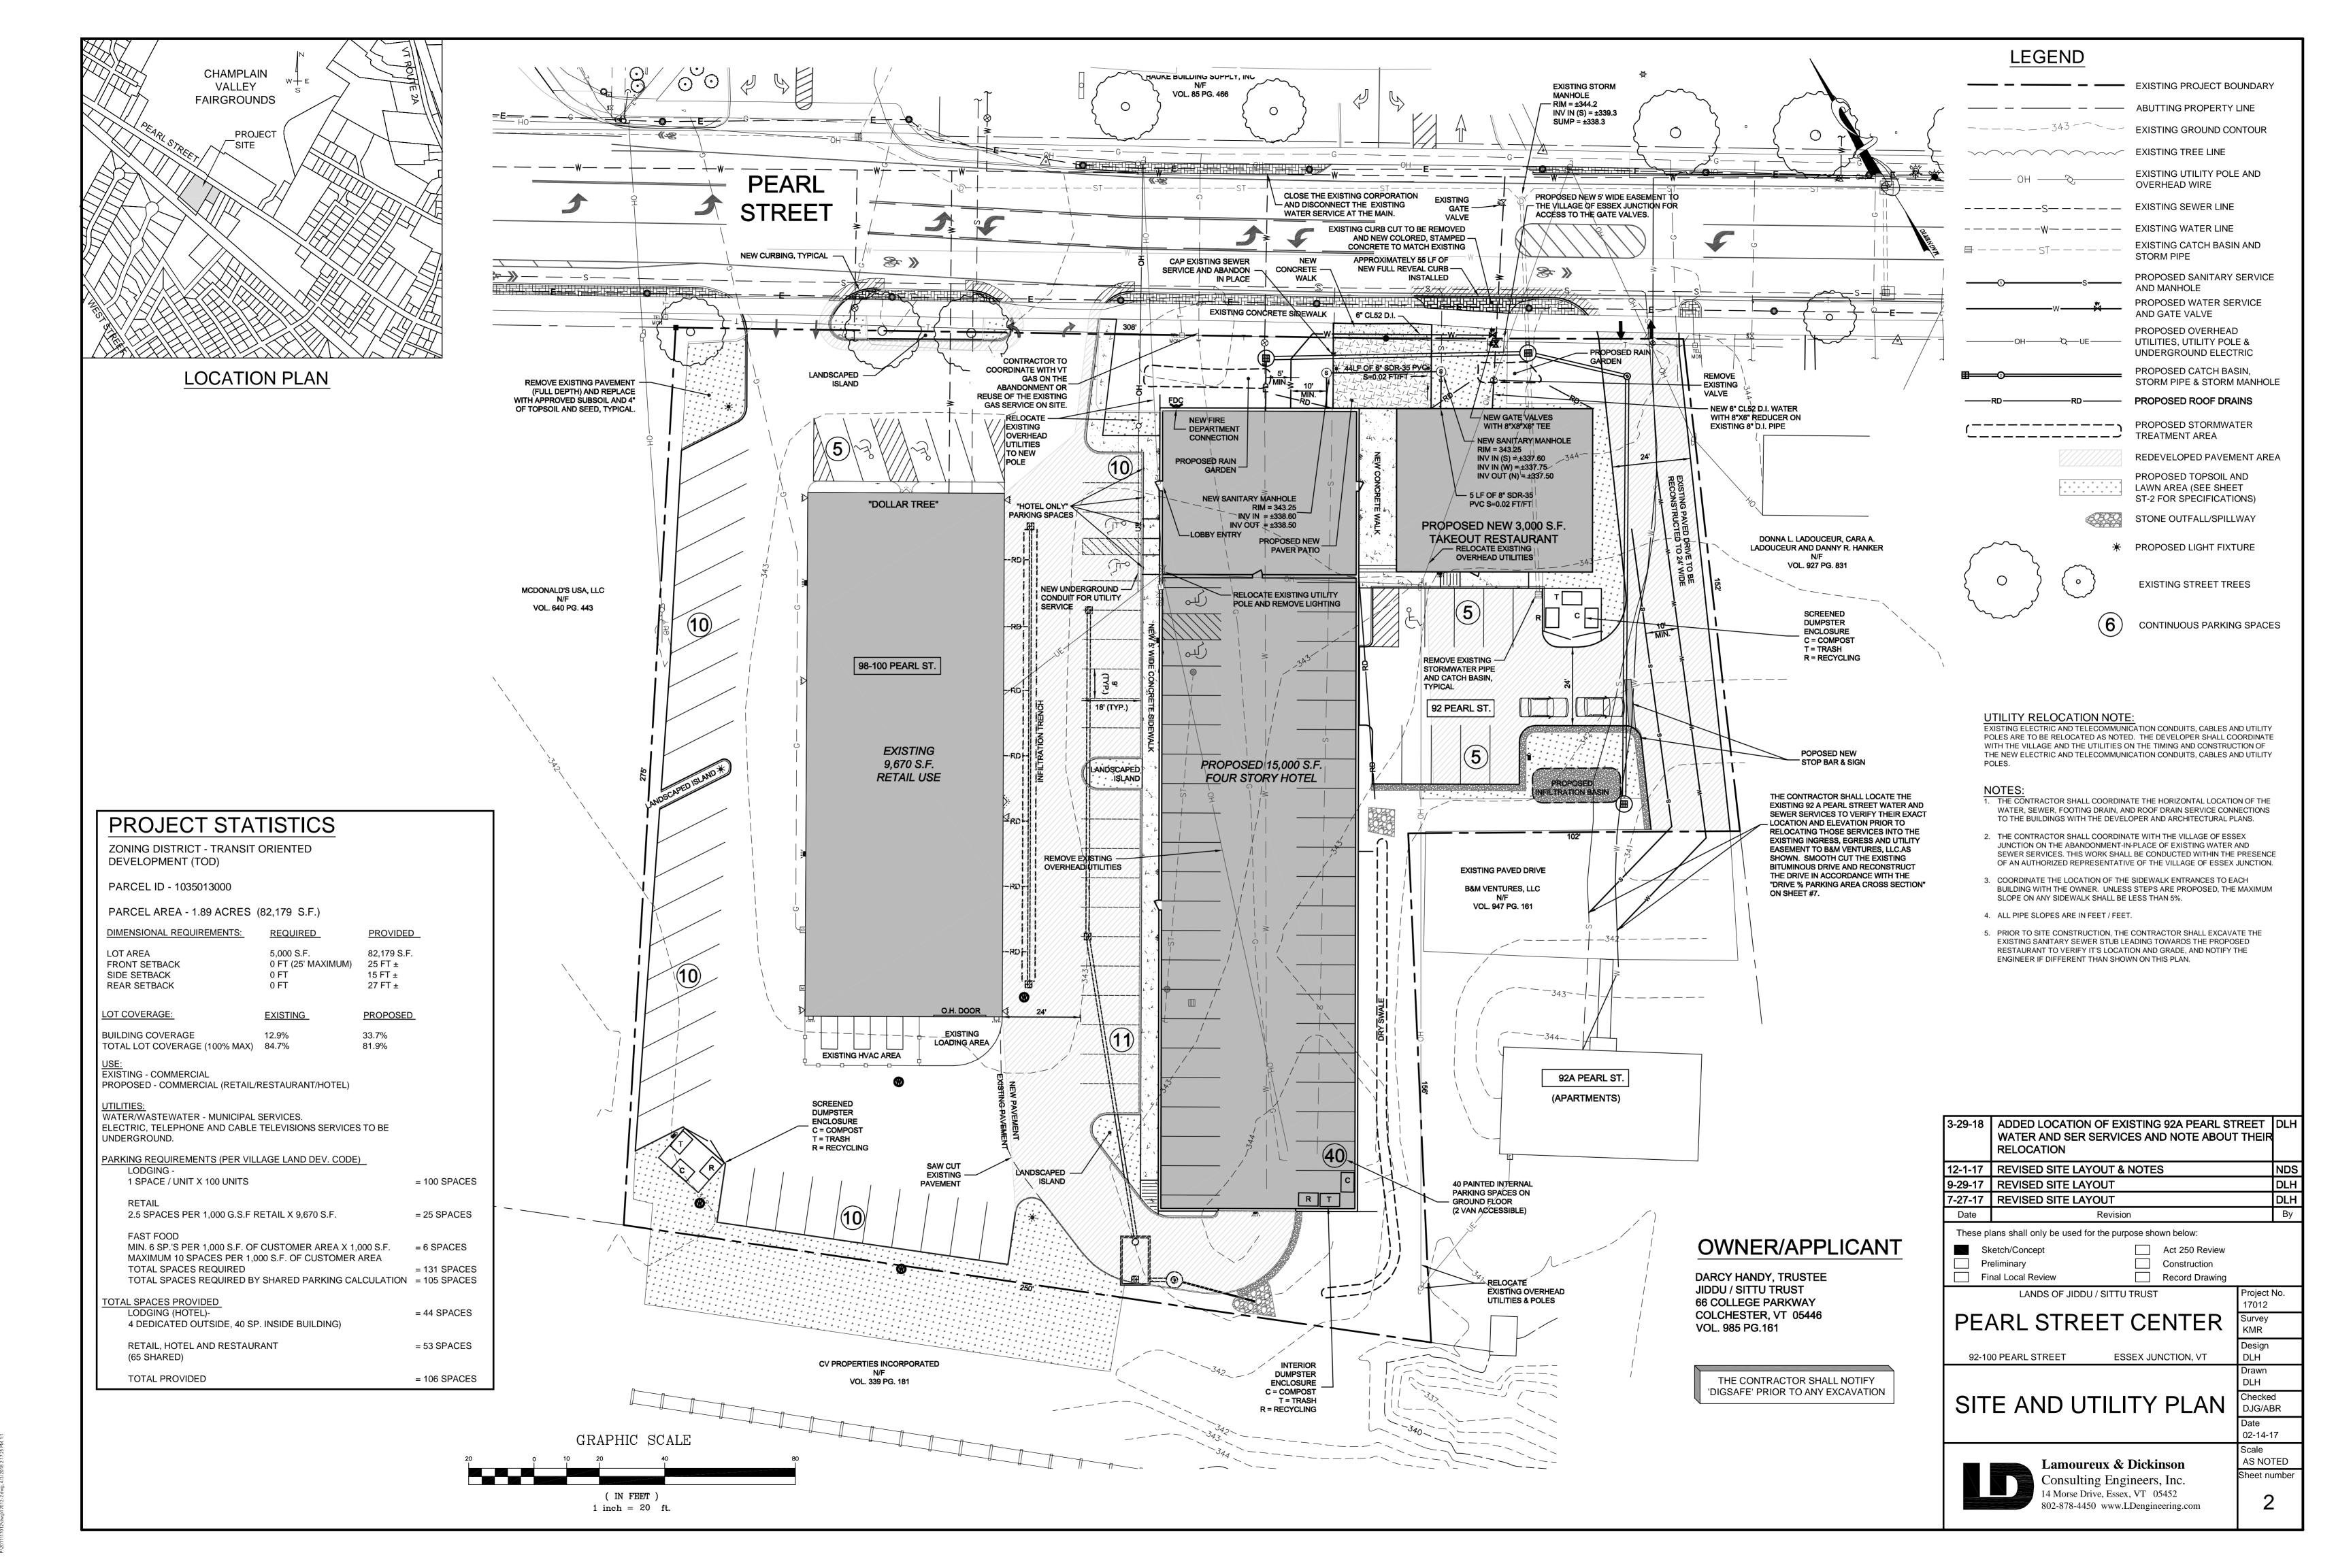

### **Discussion:**

The redevelopment of the 92-100 Pearl Street property has been underway for some time. Few staff, Development Review Board, or Planning Commission members have full continuity of the history of its approval, within a landscape of changing municipal regulations. I have compiled the submitted plans and approvals, for the DRB's discussion regarding the history and status of this project.

### It should be noted that:

- 1. This application was approved prior to the addition of the Design Review Overlay District into the Land Development Code Under current rules, a new application for similar building would come more scrutiny by the DRB for architectural design.
- 2. The project underwent Act 250 review, with a decision by the State rendered in 2022.
- 3. The new 2-story commercial building at, now host to a Good Stuff novelty and tobacco store, was originally envisioned to be a restaurant. However, the LDC allows for administrative approval of land use changes in cases where the new land use is of a lower intensity, which requires less parking than the original approved use.
- 4. The hotel portion of the project was originally presented as a Sleep Inn/ MainStay Suites branded extended-stay hotel. The owner has since announced an intention to adjust the brand to "Handy's Suites". Branding and business operational changes likes like this are not regulated by the LDC.