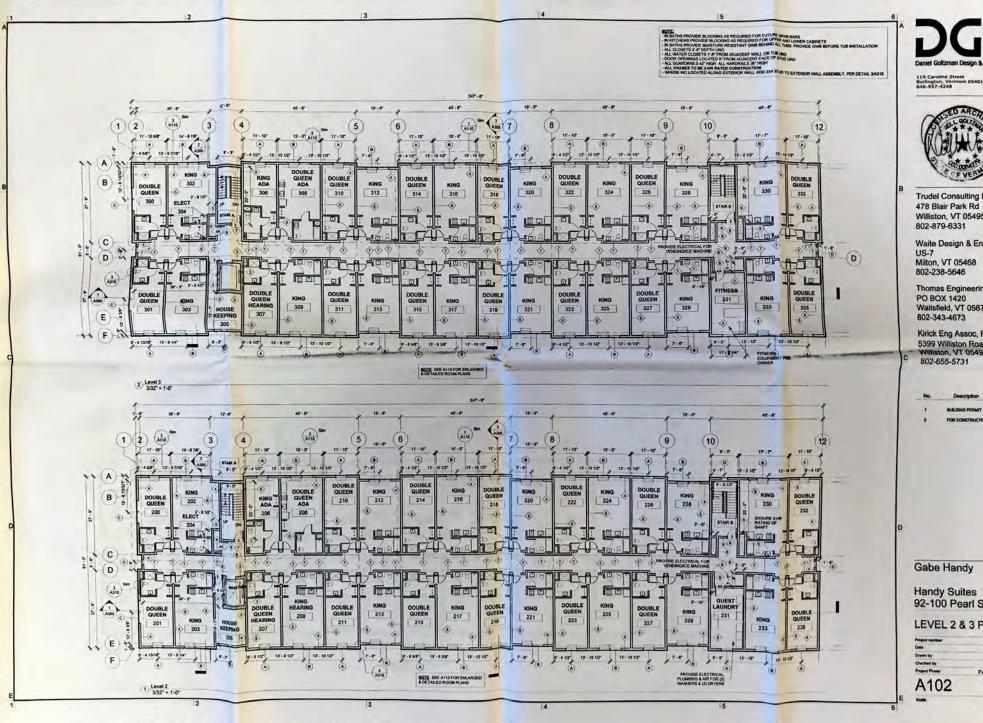

| No. | Description      | Date      |  |
|-----|------------------|-----------|--|
|     | BUILDING PERMIT  | 1/90/2025 |  |
|     | FOR CONSTRUCTION | 4/19/2023 |  |

92-100 Pearl Street

### LEVEL 2 & 3 PLANS

| Project number | 2022002          |
|----------------|------------------|
| Date           | 19 April 2023    |
| Drawn by       | DLG              |
| Checked by     | DLG              |
| Project Phase  | For Construction |
|                |                  |