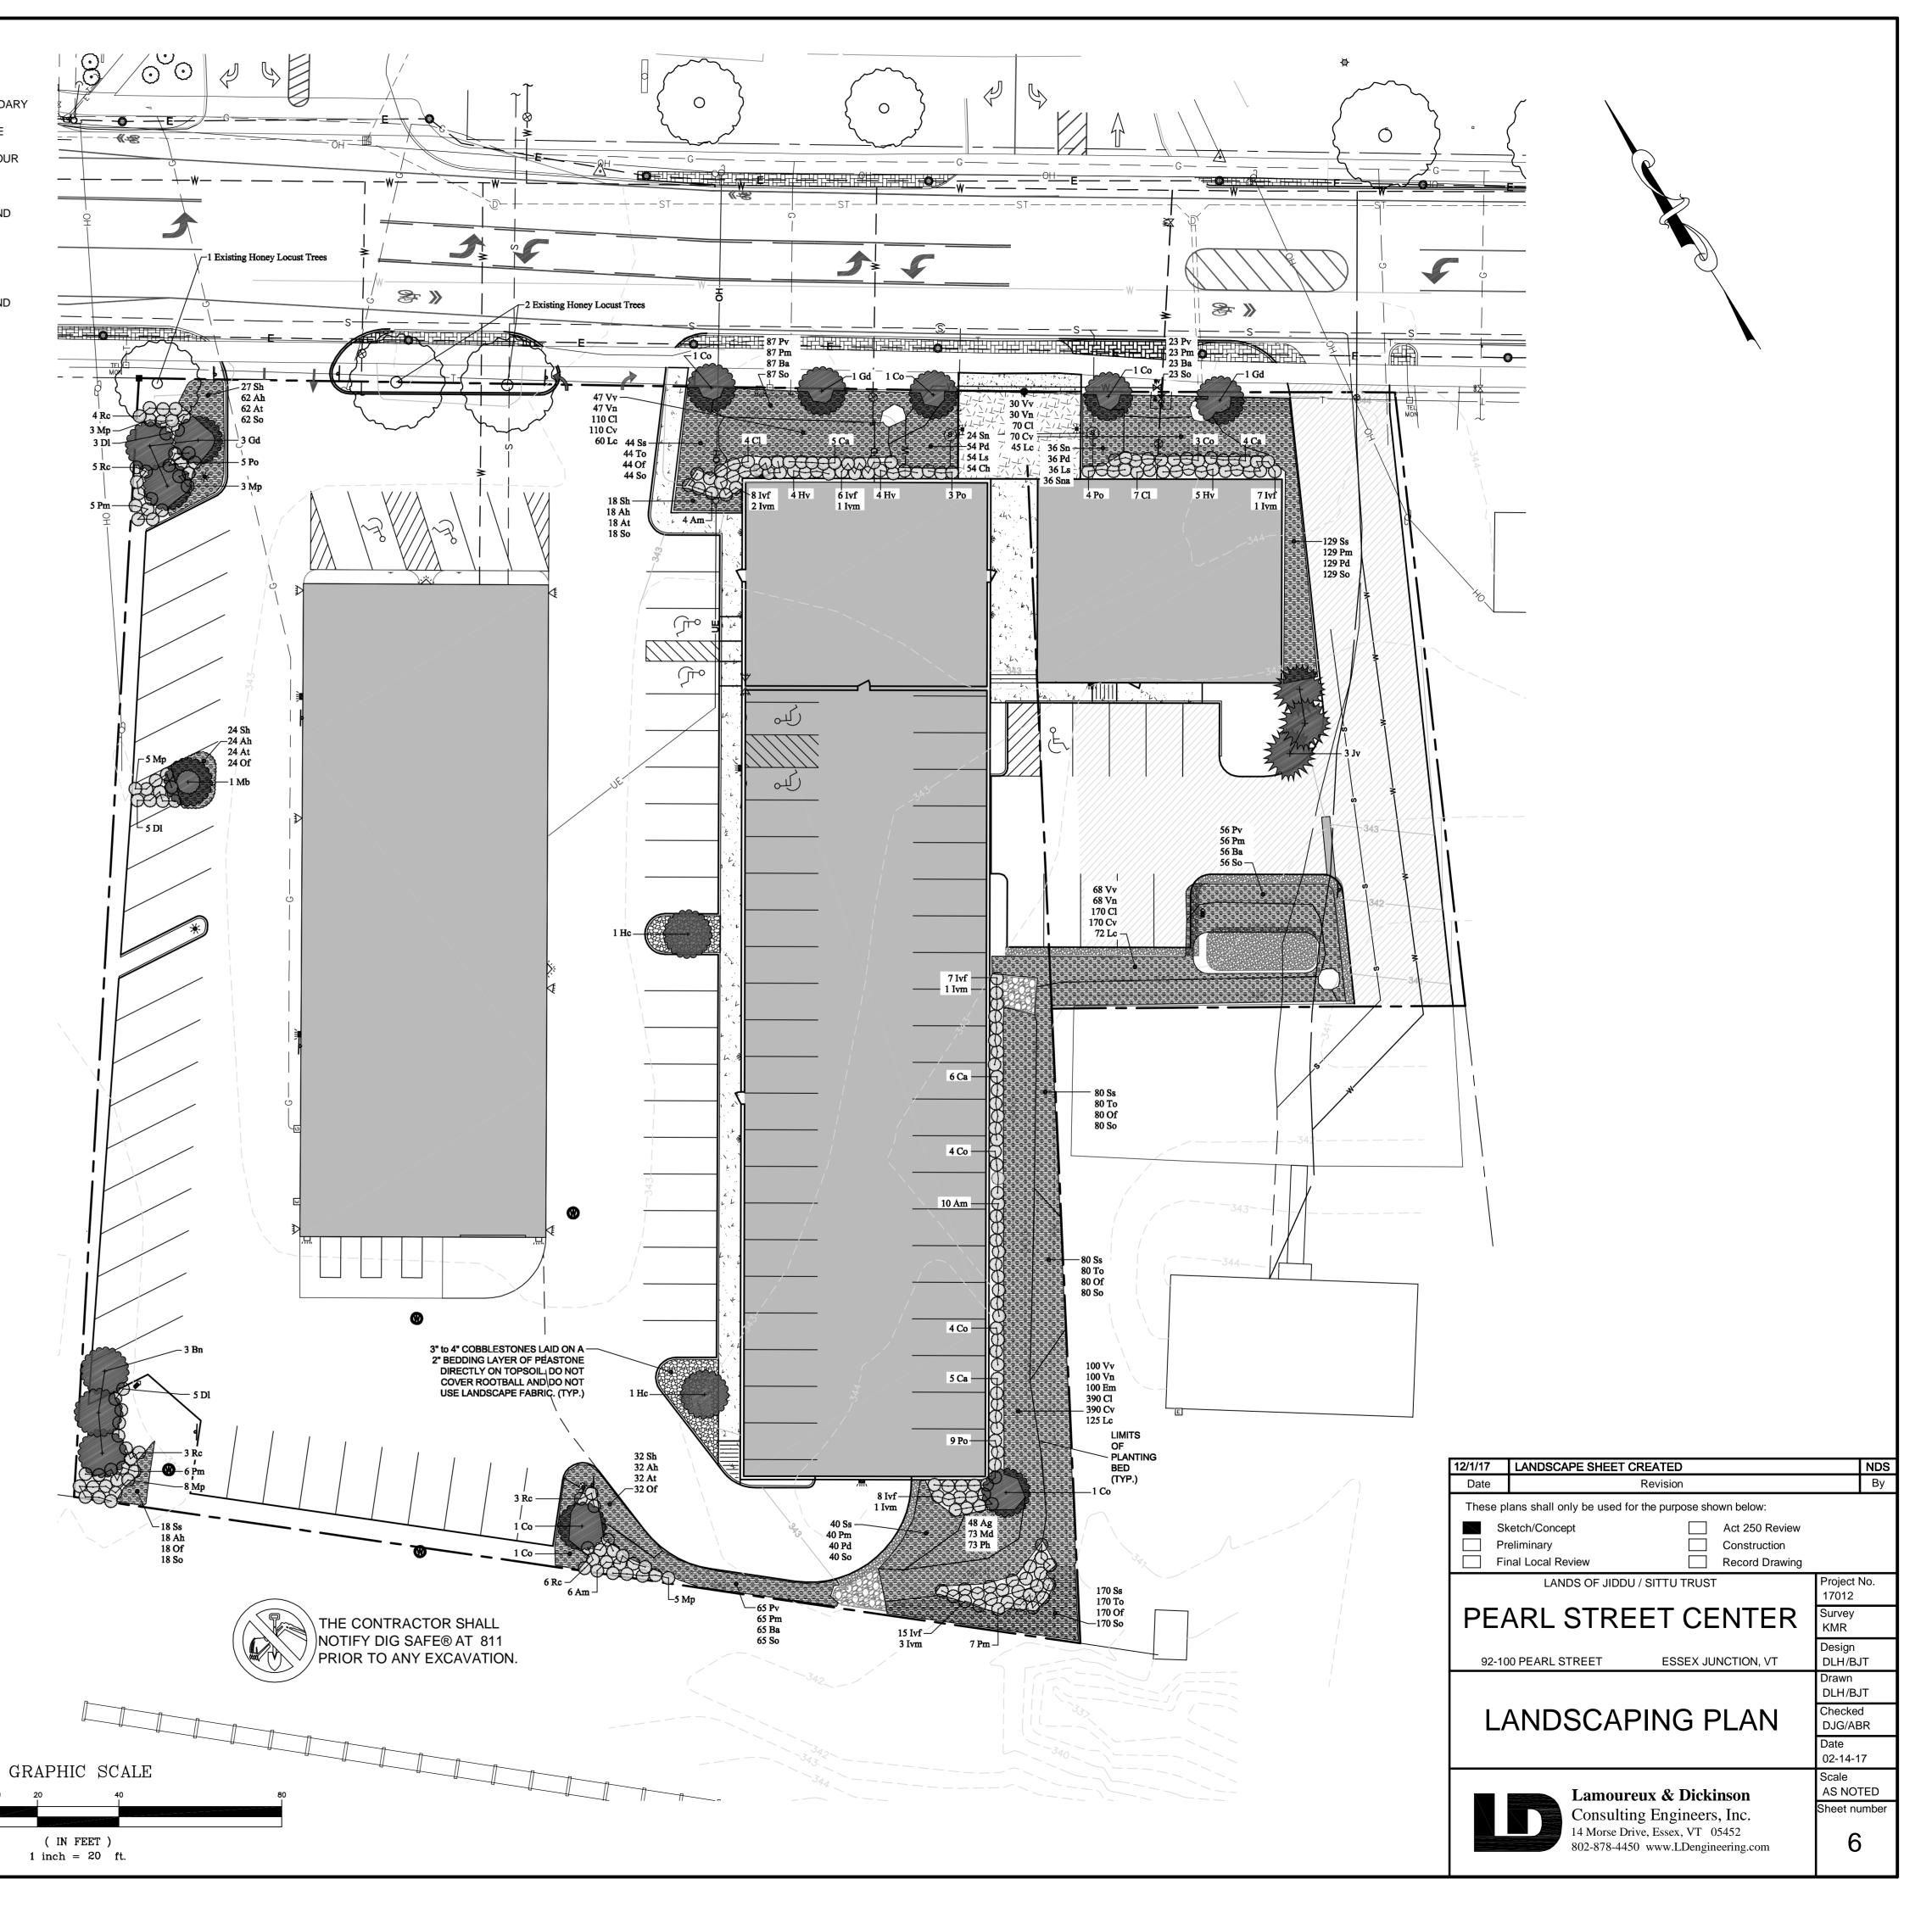

# LEGEND — — EXISTING PROJECT BOUNDARY —— — ABUTTING PROPERTY LINE ---- EXISTING GROUND CONTOUR EXISTING TREE LINE EXISTING UTILITY POLE AND **OVERHEAD WIRE** ---- EXISTING SEWER LINE - - - - - - - - - W-- - - - EXISTING WATER LINE EXISTING CATCH BASIN AND **■** - - - - - ST - - - - - -EXISTING STREET TREES PROPOSED TREE PROPOSED SHRUB

PROPOSED HERBACEOUS

PLANTING AREA

## LANDSCAPE SPECIFICATIONS

- 1. CONTRACTOR SHALL STAKE ALL PLANT LOCATIONS AND THE ENGINEER SHALL APPROVE PRIOR TO INSTALLATION.
- 2. CONTRACTOR SHALL NOT BLOCK VEHICLE SIGHT DISTANCES DURING CONSTRUCTION. 3. ALL PLANTS THAT ARE TEMPORARILY STORED ON SITE UNTIL READY FOR INSTALLATION
- SHALL BE PROTECTED FROM THE SUN AND DRYING WINDS. ALL PLANT ROOT BALLS SHALL BE KEPT SHADED AND PROTECTED WITH SOIL, SHREDDED HARDWOOD MULCH OR OTHER ACCEPTABLE MATERIAL, AND REGULARLY WATERED.
- 4. TREES SHALL HAVE A MINIMUM 90% LIVE CROWN RATIO.
- 5. STREET TREES TO ARRIVE FROM NURSERY WITH A MINIMUM 6 FEET / 2 METERS BETWEEN THE FINISH GRADE AND THE FIRST TREE BRANCH.
- 6. TREE PIT AREA SHALL HAVE A MINIMUM 36" DEPTH OF LANDSCAPE PLANTING MIX. SHRUB PLANTING PIT SHALL HAVE A 24" MINIMUM DEPTH. ALL PLANTING PIT AREAS SHALL HAVE THE LANDSCAPE PLANTING MIX SPECIFIED BELOW.
- 7. LANDSCAPE PLANTING MIX SHALL CONSIST OF THE FOLLOWING RATIO: 2/3 PARTS TOPSOIL,1/3 PART COMPOST. PLANT MIX TO BE TESTED AND APPROVED FOR QUALITY BY THE RESIDENT ENGINEER PRIOR TO INSTALLATION. LANDSCAPE PLANTING MIX SHALL BE INSTALLED IN ALL PLANTING PIT AREAS PRIOR TO PLANT INSTALLATION.
- STAKING SHALL BE REQUIRED ONLY IN SITUATIONS WHERE TREES WILL BE SUBJECTED TO WINDY CONDITIONS AS DETERMINED BY THE RESIDENT ENGINEER. STAKES SHALL BE REMOVED BY THE CONTRACTOR AT THE END OF THE WARRANTY PERIOD.
- AFTER PLANTS HAVE BEEN INSTALLED, MYCORRHIZAL FUNGI SHALL BE APPLIED ACCORDING TO MANUFACTURERS' SPECIFICATIONS. MYCORRHIZAL FUNGI SHALL MEET VTRANS SPECIFICATIONS #755 AND BE APPROVED BY THE RESIDENT ENGINEER PRIOR TO

### PLANTING SCHEDULE

| Key         | Botanical Name                                      | Common Name               | Size                                                                               | Remarks                     |
|-------------|-----------------------------------------------------|---------------------------|------------------------------------------------------------------------------------|-----------------------------|
| Trees       |                                                     |                           |                                                                                    |                             |
| Bn          | Betula nigra 'Heritage'                             | River Birch               | 2" to 2 1/2" caliper                                                               | B&B, container, single sten |
| Co          | Celtis occidentalis 'Prairie Pride'                 | Common Hackberry          | 2" to 2 1/2" caliper                                                               | B&B, container              |
| Нс          | Halesia carolina                                    | Carolina Silverbell       | 1 1/2" to 2" caliper                                                               | B&B, container              |
| Gd          | Gymnocladus dioicus                                 | Kentucky Coffeetree       | 2" to 2 1/2" caliper                                                               | B&B, container              |
| Jv          | Juniperus virginiana 'Canaertii'                    | Red Cedar                 | 2" to 2 1/2" caliper                                                               | B&B, container              |
| Mb          | Malus baccata 'Jackii'                              | Siberian Crabapple        | 2" to 2 1/2" caliper                                                               | B&B, container              |
| Shrui       |                                                     | Siecilan Ciacappio        | 2 to 2 1/2 tumper                                                                  | 2002, 001111110             |
| Am          | Aronia melanocarpa 'Viking'                         | Black Chokeberry          | 18" to 24" Height                                                                  | Container                   |
| Ca          | Cornus ammomum                                      | Silky Dogwood             | 18" to 24" Height                                                                  | Container                   |
| Cl          | Clethra alnifolia 'Ruby Spice'                      | Summersweet               | 18" to 24" Height                                                                  | Container                   |
| Co          | Cephalanthus occidentalis                           | Buttonbush                | 18" to 24" Height                                                                  | Container                   |
| Dl          | Diervilla lonicera                                  | Northern Bush Honeysuckle | 18" to 24" Height                                                                  | Container                   |
| Hv          | Hamamelis virginiana                                | Witchhazel                | _                                                                                  | Container                   |
| Ivf         | Ilex verticillata 'Winter Red''                     | Winterberry (female)      | 18" to 24" Height                                                                  |                             |
| Ivm         | Ilex verticillata 'Southern Gentleman'              | Winterberry (male)        | 18" to 24" Height                                                                  | Container                   |
|             | Morella pensylvanica                                | Northern Bayberry         | 18" to 24" Height                                                                  | Container                   |
| Мр          |                                                     | Beach Plum                | 18" to 24" Height                                                                  | Container                   |
| Pm          | Prunus maritima                                     |                           | 18" to 24" Height                                                                  | Container                   |
| Po          | Physocarpus opulifolia 'Center Glow'                | Common Ninebark           | 18" to 24" Height                                                                  | Container                   |
| Rc          | Rhus copallinum 'Prairie Flame'                     | Winged Sumac              | 18" to 24" Height                                                                  | Container                   |
| <u>Herb</u> | aceous                                              |                           |                                                                                    |                             |
| Ag          | Andropogon gerardii 'Red October'                   | Big Bluestem              |                                                                                    | Plant 12" on center         |
| Ah          | Amsonia hubrichtii                                  | Threadleaf Bluestar       |                                                                                    | Plant 12" on center         |
| At          | Asclepias tuberosa                                  | Butterfly Milkweed        |                                                                                    | Plant 12" on center         |
| Ba          | Baptisia australis                                  | Blue False Indigo         |                                                                                    | Plant 24" on center         |
| Ch          | Chasmanthium latifolium                             | Northern Sea Oats         |                                                                                    | Plant 12" on center         |
| Cl          | Carex lurida                                        | Sallow Sedge              |                                                                                    | Plant 12" on center         |
| Cv          | Carex vulpinoidea                                   | Fox Sedge                 |                                                                                    | Plant 12" on center         |
| Em          | Eutrochium maculatum 'Gateway'                      | Spotted Joe Pye Weed      |                                                                                    | Plant 24" on center         |
| Lc          | Lobelia cardinalis                                  | Cardinal Flower           |                                                                                    | Plant 12" on center         |
| Ls          | Liatris spicata                                     | Dense Blazing Star        | Use fully rooted, 2" square by 5" deep                                             | Plant 12" on center         |
| Md          | Monarda didyma 'Jacob Cline'                        | Beebalm                   | landscape plugs as                                                                 | Plant 12" on center         |
| Of          | Oenothera fruticosa                                 | Sundrops                  | supplied by North<br>Creek Nurseries,                                              | Plant 12" on center         |
| Pd          | Penstemon digitalis                                 | Foxglove Beardtongue      | Landenberg, PA,                                                                    | Plant 12" on center         |
| Ph          | Physostegia virginiana                              | Obedient Plant            | Prairie Moon<br>Nursery, Winona,                                                   | Plant 12" on center         |
| Pm          | Pycnanthemum muticum                                | Clustered Mountain-mint   | MN, or equal.                                                                      | Plant 12" on center         |
| Pv          | Panicum virgatum 'Northwind'                        | Switchgrass               |                                                                                    | Plant 24" on center         |
| Sh          | Sporobolus heterlepis                               | Prairie Dropseed          |                                                                                    | Plant 24" on center         |
| Sn          | Sorghastrum nutans 'Sioux Blue'                     | Indiangrass               | Plant 12" on center  Plant 12" on center  Plant 12" on center  Plant 12" on center | Plant 24" on center         |
| Sna         | Symphyotrichum novae-angliae                        | New England Aster         |                                                                                    | Plant 12" on center         |
| So          | Symphyotrichum oblongifolium<br>'Raydon's Favorite' | Aromatic Aster            |                                                                                    | Plant 12" on center         |
| Ss          | Schizachyrium scoparium<br>'Standing Ovation'       | Little Bluestem           |                                                                                    | Plant 12" on center         |
| То          | Tradescantia ohiensis                               | Ohio Spiderwort           |                                                                                    | Plant 12" on center         |
| Vn          | Vernonia noveboracensis                             | New York Ironweed         |                                                                                    | Plant 24" on center         |
| Vv          | Veronicastrum virginicum                            | Culver's Root             |                                                                                    | Plant 24" on center         |

1. PLANTING AREAS OVERLAP BECAUSE THEY ARE BASED ON ROOT BALL DIAMETER, NOT CROWN DIAMETER. SHRUBS AND HERBACEOUS PLANTS ARE TO BE PLANTED NO CLOSER THAN 3 FT TO TREE STEMS. HERBACEOUS PLANTS ARE TO BE PLANTED NO CLOSER THAN 1 FT TO SHRUB STEMS. IN NO CASE SHALL ROOT BALLS OF TREES AND SHRUBS BE DISTURBED BY SUBSEQUENT PLANTINGS.