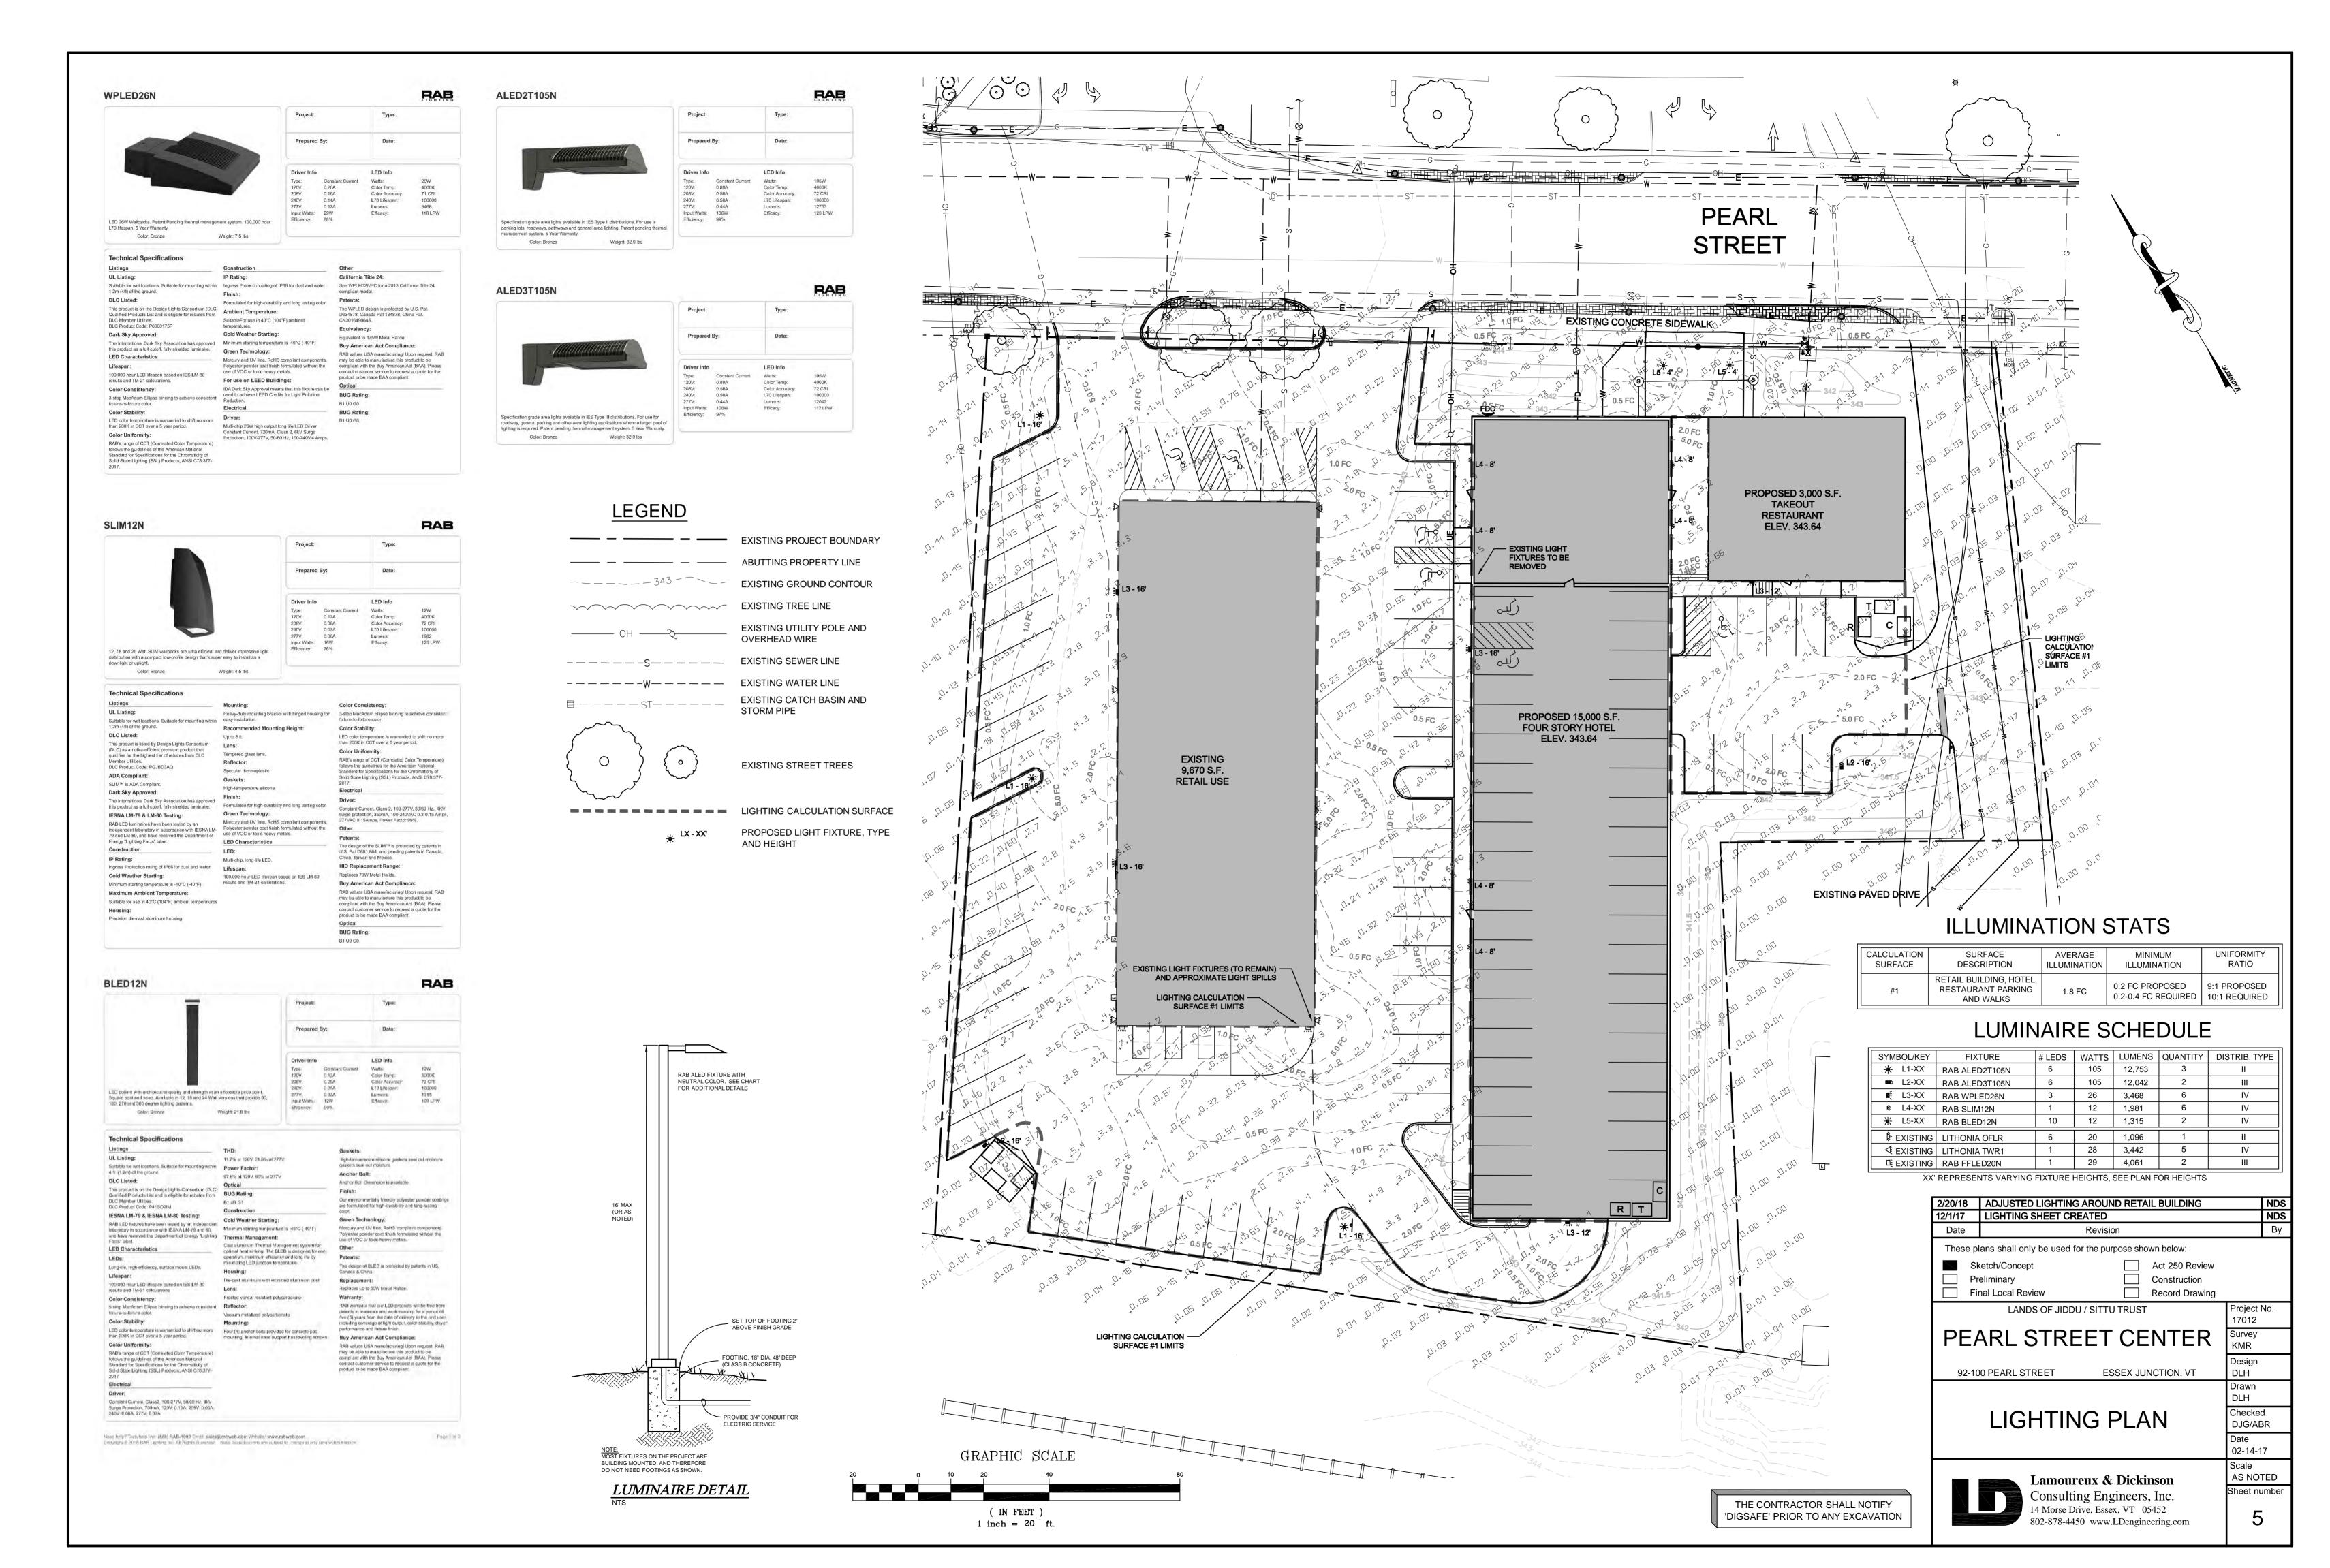

# LEGEND — — EXISTING PROJECT BOUNDARY —— — ABUTTING PROPERTY LINE ---- EXISTING GROUND CONTOUR EXISTING TREE LINE EXISTING UTILITY POLE AND **OVERHEAD WIRE** ---- EXISTING SEWER LINE - - - - - - - - - W-- - - - EXISTING WATER LINE EXISTING CATCH BASIN AND **■** - - - - - ST - - - - - -EXISTING STREET TREES PROPOSED TREE PROPOSED SHRUB

PROPOSED HERBACEOUS

PLANTING AREA

## LANDSCAPE SPECIFICATIONS

- 1. CONTRACTOR SHALL STAKE ALL PLANT LOCATIONS AND THE ENGINEER SHALL APPROVE PRIOR TO INSTALLATION.
- 2. CONTRACTOR SHALL NOT BLOCK VEHICLE SIGHT DISTANCES DURING CONSTRUCTION. 3. ALL PLANTS THAT ARE TEMPORARILY STORED ON SITE UNTIL READY FOR INSTALLATION
- SHALL BE PROTECTED FROM THE SUN AND DRYING WINDS. ALL PLANT ROOT BALLS SHALL BE KEPT SHADED AND PROTECTED WITH SOIL, SHREDDED HARDWOOD MULCH OR OTHER ACCEPTABLE MATERIAL, AND REGULARLY WATERED.
- 4. TREES SHALL HAVE A MINIMUM 90% LIVE CROWN RATIO.
- 5. STREET TREES TO ARRIVE FROM NURSERY WITH A MINIMUM 6 FEET / 2 METERS BETWEEN THE FINISH GRADE AND THE FIRST TREE BRANCH.
- 6. TREE PIT AREA SHALL HAVE A MINIMUM 36" DEPTH OF LANDSCAPE PLANTING MIX. SHRUB PLANTING PIT SHALL HAVE A 24" MINIMUM DEPTH. ALL PLANTING PIT AREAS SHALL HAVE THE LANDSCAPE PLANTING MIX SPECIFIED BELOW.
- 7. LANDSCAPE PLANTING MIX SHALL CONSIST OF THE FOLLOWING RATIO: 2/3 PARTS TOPSOIL,1/3 PART COMPOST. PLANT MIX TO BE TESTED AND APPROVED FOR QUALITY BY THE RESIDENT ENGINEER PRIOR TO INSTALLATION. LANDSCAPE PLANTING MIX SHALL BE INSTALLED IN ALL PLANTING PIT AREAS PRIOR TO PLANT INSTALLATION.
- STAKING SHALL BE REQUIRED ONLY IN SITUATIONS WHERE TREES WILL BE SUBJECTED TO WINDY CONDITIONS AS DETERMINED BY THE RESIDENT ENGINEER. STAKES SHALL BE REMOVED BY THE CONTRACTOR AT THE END OF THE WARRANTY PERIOD.
- AFTER PLANTS HAVE BEEN INSTALLED, MYCORRHIZAL FUNGI SHALL BE APPLIED ACCORDING TO MANUFACTURERS' SPECIFICATIONS. MYCORRHIZAL FUNGI SHALL MEET VTRANS SPECIFICATIONS #755 AND BE APPROVED BY THE RESIDENT ENGINEER PRIOR TO

### PLANTING SCHEDULE

| Key         | Botanical Name                                      | Common Name               | Size                                                                               | Remarks                     |
|-------------|-----------------------------------------------------|---------------------------|------------------------------------------------------------------------------------|-----------------------------|
| Trees       |                                                     |                           |                                                                                    |                             |
| Bn          | Betula nigra 'Heritage'                             | River Birch               | 2" to 2 1/2" caliper                                                               | B&B, container, single sten |
| Co          | Celtis occidentalis 'Prairie Pride'                 | Common Hackberry          | 2" to 2 1/2" caliper                                                               | B&B, container              |
| Нс          | Halesia carolina                                    | Carolina Silverbell       | 1 1/2" to 2" caliper                                                               | B&B, container              |
| Gd          | Gymnocladus dioicus                                 | Kentucky Coffeetree       | 2" to 2 1/2" caliper                                                               | B&B, container              |
| Jv          | Juniperus virginiana 'Canaertii'                    | Red Cedar                 | 2" to 2 1/2" caliper                                                               | B&B, container              |
| Mb          | Malus baccata 'Jackii'                              | Siberian Crabapple        | 2" to 2 1/2" caliper                                                               | B&B, container              |
| Shrui       |                                                     | Siecilan Ciacappio        | 2 to 2 1/2 tumper                                                                  | 2002, 001111110             |
| Am          | Aronia melanocarpa 'Viking'                         | Black Chokeberry          | 18" to 24" Height                                                                  | Container                   |
| Ca          | Cornus ammomum                                      | Silky Dogwood             | 18" to 24" Height                                                                  | Container                   |
| Cl          | Clethra alnifolia 'Ruby Spice'                      | Summersweet               | 18" to 24" Height                                                                  | Container                   |
| Co          | Cephalanthus occidentalis                           | Buttonbush                | 18" to 24" Height                                                                  | Container                   |
| Dl          | Diervilla lonicera                                  | Northern Bush Honeysuckle | 18" to 24" Height                                                                  | Container                   |
| Hv          | Hamamelis virginiana                                | Witchhazel                | _                                                                                  | Container                   |
| Ivf         | Ilex verticillata 'Winter Red''                     | Winterberry (female)      | 18" to 24" Height                                                                  |                             |
| Ivm         | Ilex verticillata 'Southern Gentleman'              | Winterberry (male)        | 18" to 24" Height                                                                  | Container                   |
|             | Morella pensylvanica                                | Northern Bayberry         | 18" to 24" Height                                                                  | Container                   |
| Мр          |                                                     | Beach Plum                | 18" to 24" Height                                                                  | Container                   |
| Pm          | Prunus maritima                                     |                           | 18" to 24" Height                                                                  | Container                   |
| Po          | Physocarpus opulifolia 'Center Glow'                | Common Ninebark           | 18" to 24" Height                                                                  | Container                   |
| Rc          | Rhus copallinum 'Prairie Flame'                     | Winged Sumac              | 18" to 24" Height                                                                  | Container                   |
| <u>Herb</u> | aceous                                              |                           |                                                                                    |                             |
| Ag          | Andropogon gerardii 'Red October'                   | Big Bluestem              |                                                                                    | Plant 12" on center         |
| Ah          | Amsonia hubrichtii                                  | Threadleaf Bluestar       |                                                                                    | Plant 12" on center         |
| At          | Asclepias tuberosa                                  | Butterfly Milkweed        |                                                                                    | Plant 12" on center         |
| Ba          | Baptisia australis                                  | Blue False Indigo         |                                                                                    | Plant 24" on center         |
| Ch          | Chasmanthium latifolium                             | Northern Sea Oats         |                                                                                    | Plant 12" on center         |
| Cl          | Carex lurida                                        | Sallow Sedge              |                                                                                    | Plant 12" on center         |
| Cv          | Carex vulpinoidea                                   | Fox Sedge                 |                                                                                    | Plant 12" on center         |
| Em          | Eutrochium maculatum 'Gateway'                      | Spotted Joe Pye Weed      |                                                                                    | Plant 24" on center         |
| Lc          | Lobelia cardinalis                                  | Cardinal Flower           |                                                                                    | Plant 12" on center         |
| Ls          | Liatris spicata                                     | Dense Blazing Star        | Use fully rooted, 2" square by 5" deep                                             | Plant 12" on center         |
| Md          | Monarda didyma 'Jacob Cline'                        | Beebalm                   | landscape plugs as                                                                 | Plant 12" on center         |
| Of          | Oenothera fruticosa                                 | Sundrops                  | supplied by North<br>Creek Nurseries,                                              | Plant 12" on center         |
| Pd          | Penstemon digitalis                                 | Foxglove Beardtongue      | Landenberg, PA,                                                                    | Plant 12" on center         |
| Ph          | Physostegia virginiana                              | Obedient Plant            | Prairie Moon<br>Nursery, Winona,                                                   | Plant 12" on center         |
| Pm          | Pycnanthemum muticum                                | Clustered Mountain-mint   | MN, or equal.                                                                      | Plant 12" on center         |
| Pv          | Panicum virgatum 'Northwind'                        | Switchgrass               |                                                                                    | Plant 24" on center         |
| Sh          | Sporobolus heterlepis                               | Prairie Dropseed          |                                                                                    | Plant 24" on center         |
| Sn          | Sorghastrum nutans 'Sioux Blue'                     | Indiangrass               | Plant 12" on center  Plant 12" on center  Plant 12" on center  Plant 12" on center | Plant 24" on center         |
| Sna         | Symphyotrichum novae-angliae                        | New England Aster         |                                                                                    | Plant 12" on center         |
| So          | Symphyotrichum oblongifolium<br>'Raydon's Favorite' | Aromatic Aster            |                                                                                    | Plant 12" on center         |
| Ss          | Schizachyrium scoparium<br>'Standing Ovation'       | Little Bluestem           |                                                                                    | Plant 12" on center         |
| То          | Tradescantia ohiensis                               | Ohio Spiderwort           |                                                                                    | Plant 12" on center         |
| Vn          | Vernonia noveboracensis                             | New York Ironweed         |                                                                                    | Plant 24" on center         |
| Vv          | Veronicastrum virginicum                            | Culver's Root             |                                                                                    | Plant 24" on center         |

1. PLANTING AREAS OVERLAP BECAUSE THEY ARE BASED ON ROOT BALL DIAMETER, NOT CROWN DIAMETER. SHRUBS AND HERBACEOUS PLANTS ARE TO BE PLANTED NO CLOSER THAN 3 FT TO TREE STEMS. HERBACEOUS PLANTS ARE TO BE PLANTED NO CLOSER THAN 1 FT TO SHRUB STEMS. IN NO CASE SHALL ROOT BALLS OF TREES AND SHRUBS BE DISTURBED BY SUBSEQUENT PLANTINGS.