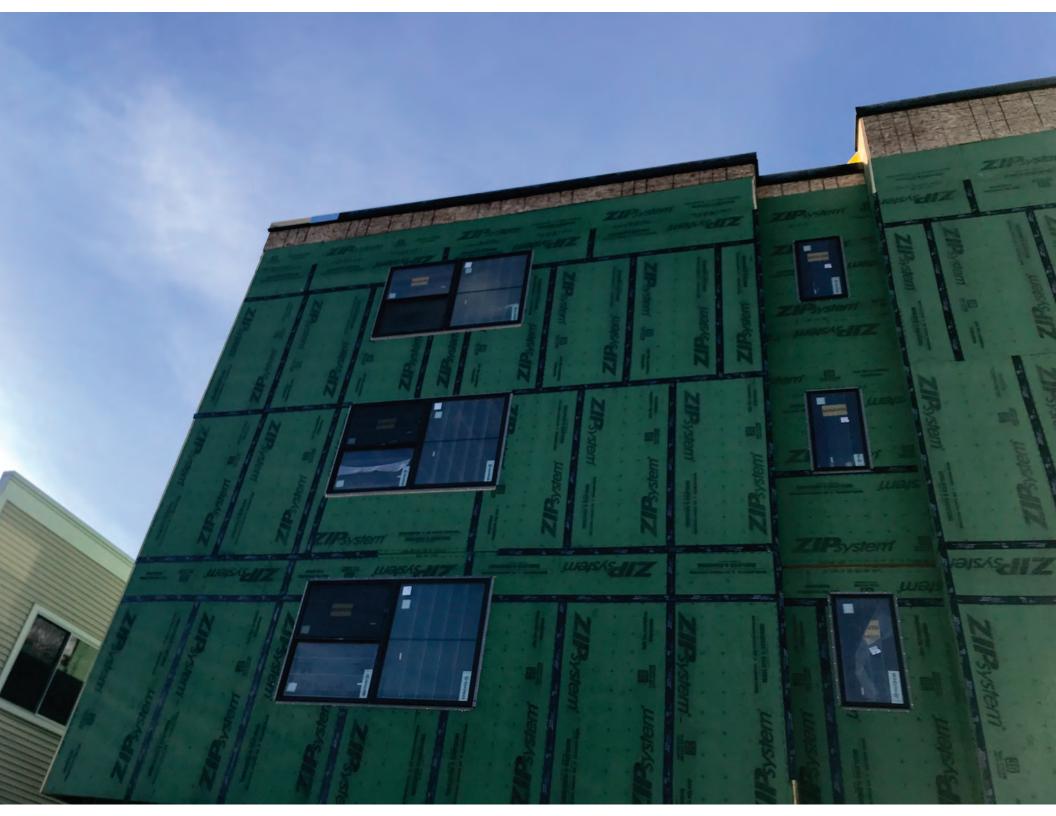

### Issue:

A member of the DRB has requested discussion around the design and construction of the hotel under construction at 94 Pearl Street.

### **Discussion:**

The redevelopment of the 92-100 Pearl Street property has been underway for some time. Few staff, Development Review Board, or Planning Commission members have full continuity of the history of its approval, within a landscape of changing municipal regulations. I have compiled the submitted plans and approvals, for the DRB's discussion regarding the history and status of this project.

### It should be noted that:

- 1. This application was approved prior to the addition of the Design Review Overlay District into the Land Development Code Under current rules, a new application for similar building would come more scrutiny by the DRB for architectural design.
- 2. The project underwent Act 250 review, with a decision by the State rendered in 2022.
- 3. The new 2-story commercial building at, now host to a Good Stuff novelty and tobacco store, was originally envisioned to be a restaurant. However, the LDC allows for administrative approval of land use changes in cases where the new land use is of a lower intensity, which requires less parking than the original approved use.
- 4. The hotel portion of the project was originally presented as a Sleep Inn/ MainStay Suites branded extended-stay hotel. The owner has since announced an intention to adjust the brand to "Handy's Suites". Branding and business operational changes likes like this are not regulated by the LDC.