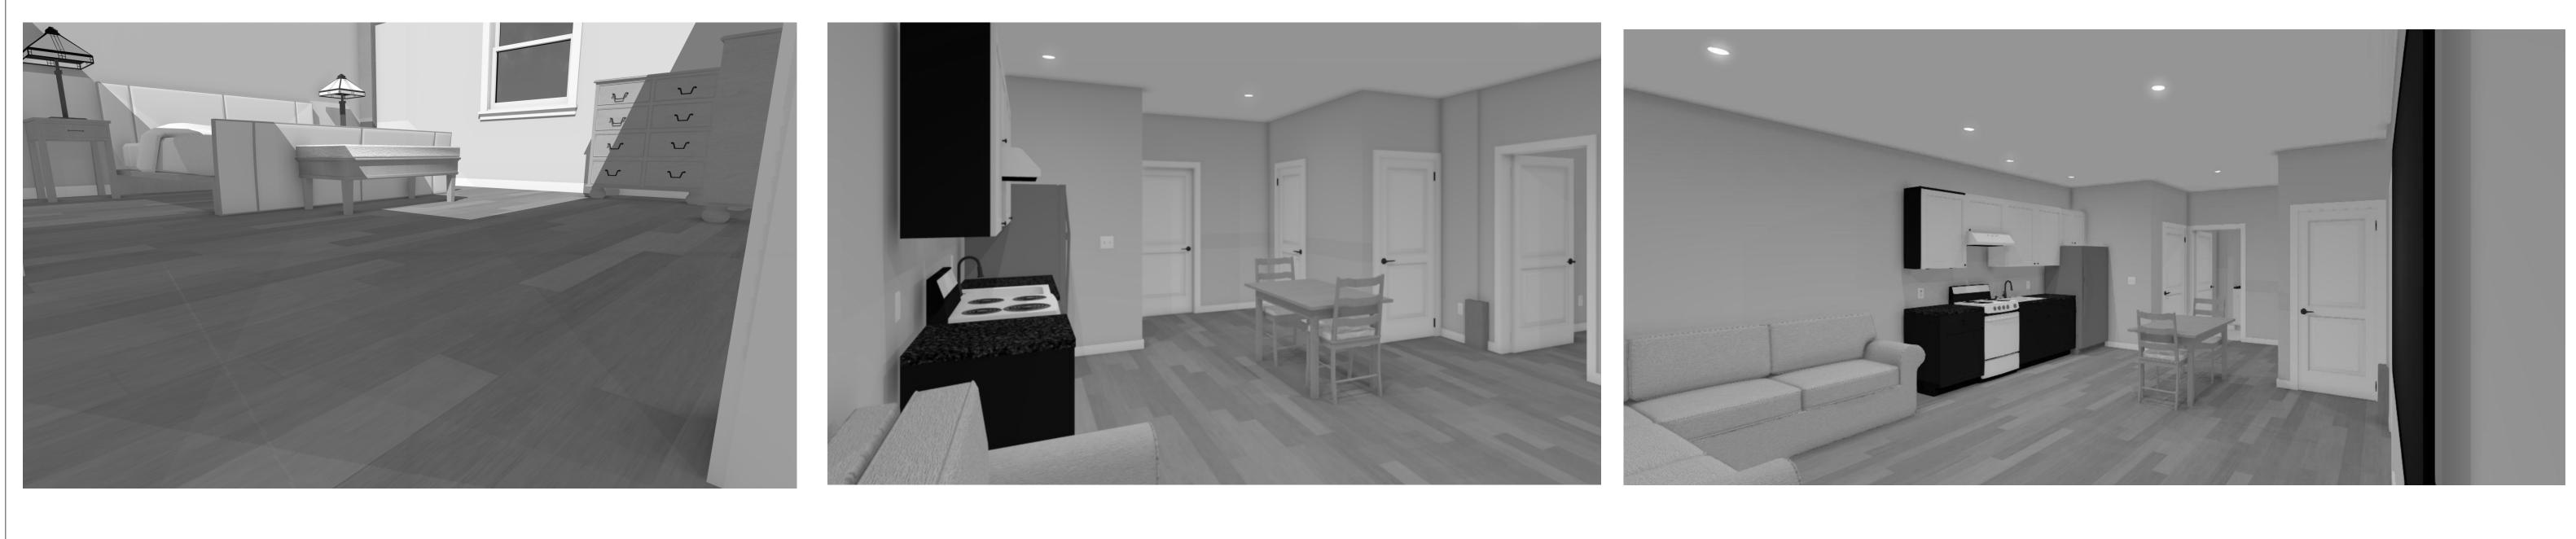

## PROJECT OVERVIEW

Maple Mill Apartments are being offered in a unique renovated 1879 building located in beautiful downtown of the City of Essex Jct. Offering industrial style with exposed post and beams in a building tied to the Maple Sugar Industry.

General: Six one bedroom one bath apartments approximately 650 square-feet in size, will be available for rent. Each apartment features bright open kitchen and living room space with 10foot ceilings, large windows, efficient lighting, air conditioning with much of the flooring being original hardwood that has been brought back to life.

**Property:** The new apartments will be located on the second floor of the existing two story building. The entire property is 1.67 acres and contains 5-buildings connected together. The apartment project will occupy the entire second floor (4,836 square-feet).