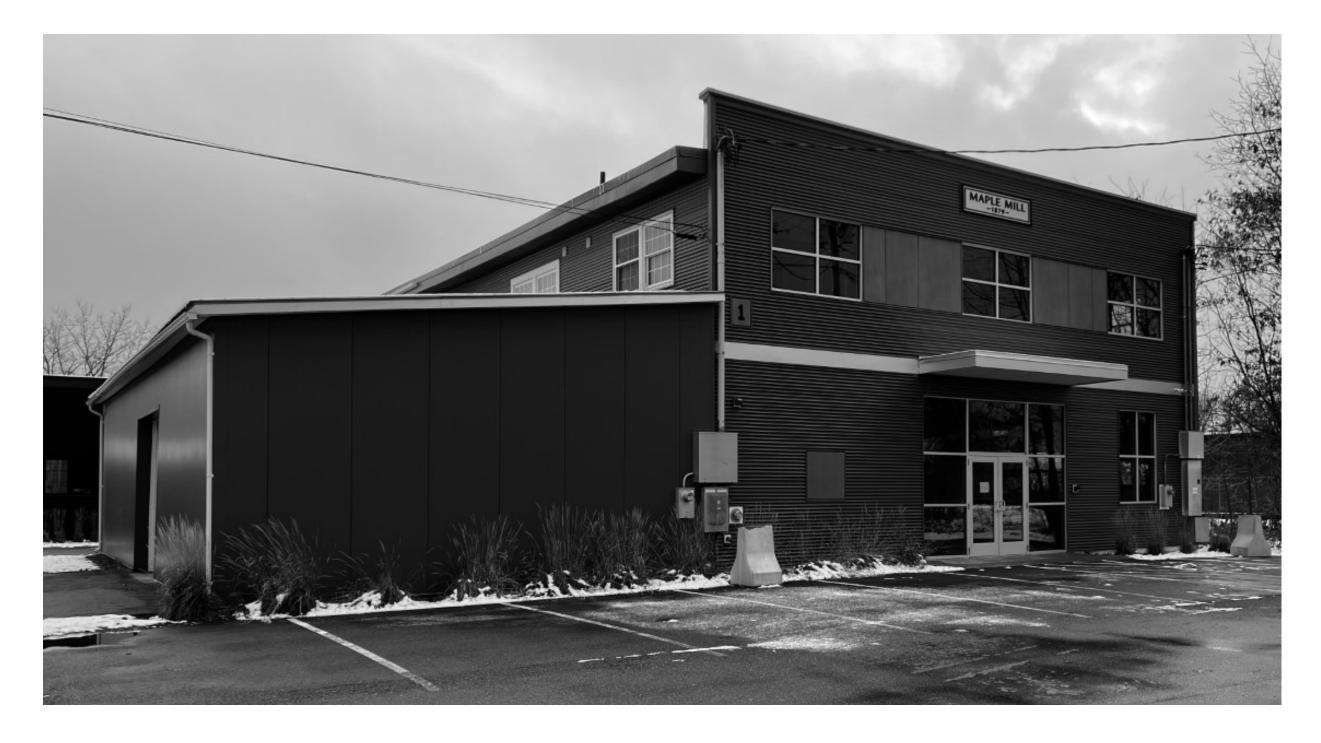

## PROJECT OVERVIEW

Maple Mill Apartments are being offered in a unique renovated 1879 building located in beautiful downtown of the City of Essex Jct. Offering industrial style with exposed post and beams in a building tied to the Maple Sugar Industry.

**Property:** The new apartments will be located on the second floor of the existing two story building. The entire property is 1.67 acres and contains 5-buildings connected together. The apartment project will occupy the entire second floor (4,836 square-feet).