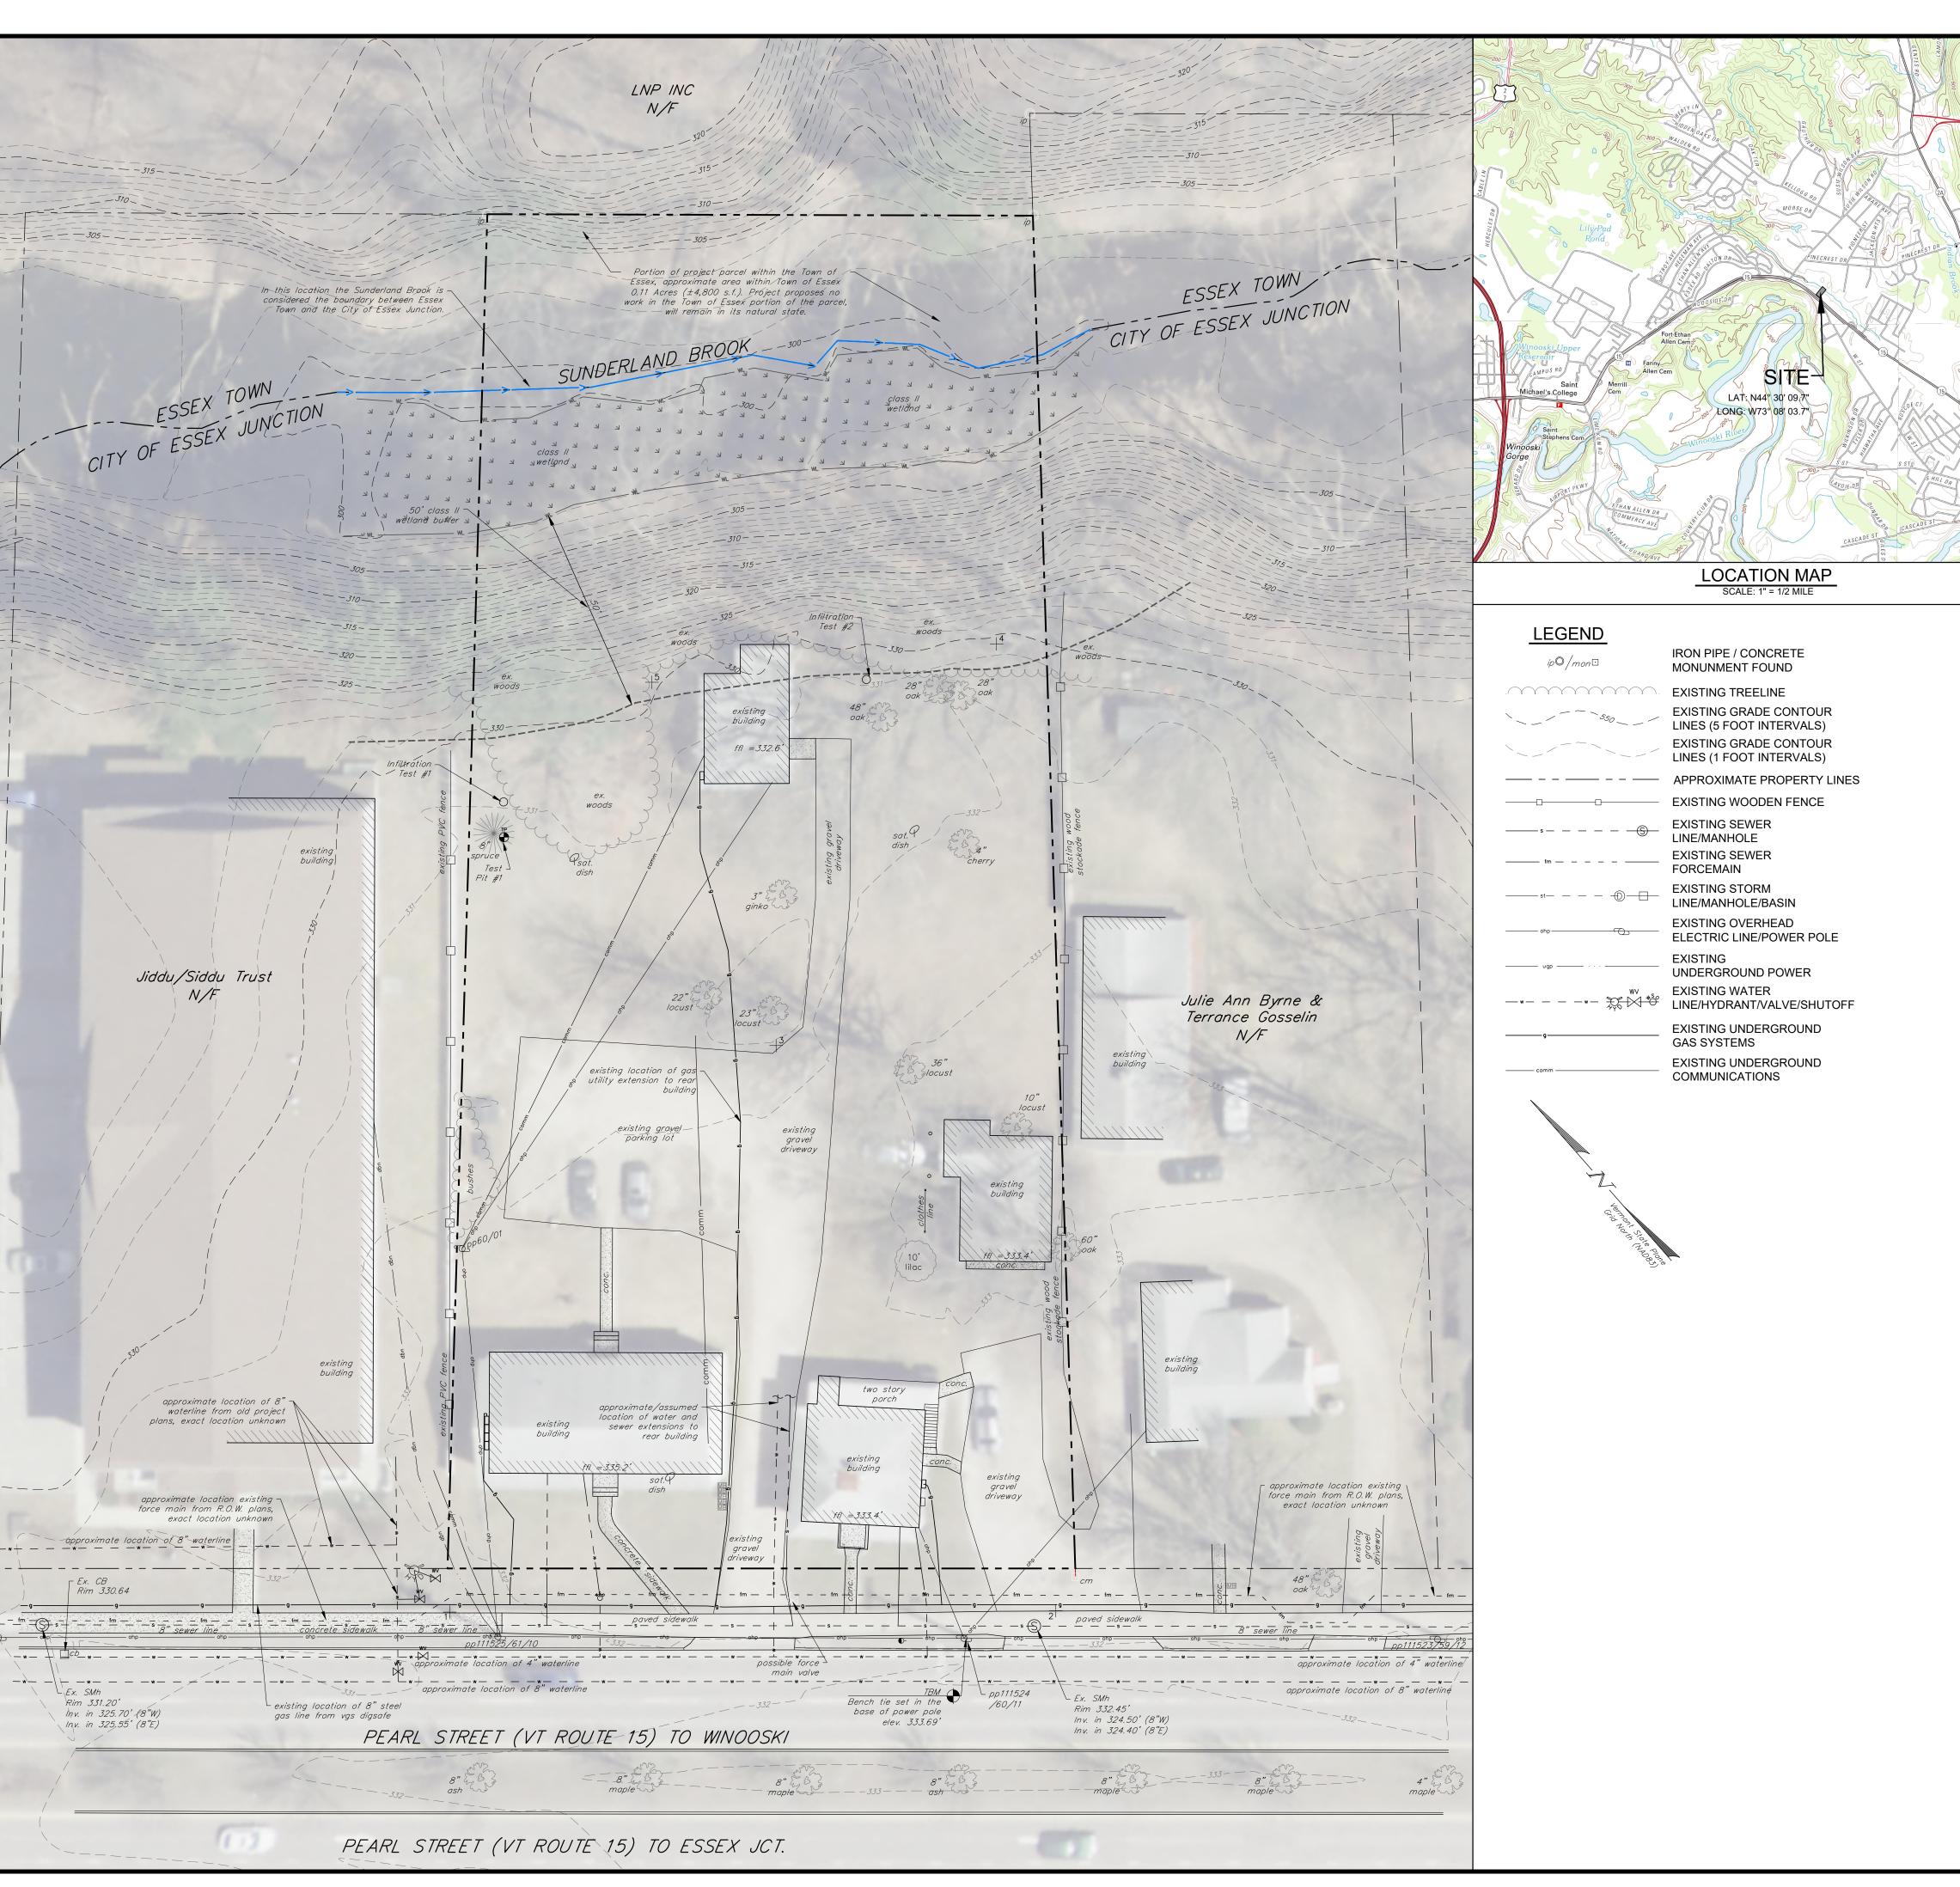

#### **CALCULATIONS:**

NOTE: ALL EXISTING DEVELOPMENT IS WITHIN THE CITY OF ESSEX JUNCTION. THESE VALUES ARE SHOWN BASED ONLY ON THE AREA WITHIN THE CITY OF ESSEX JUNCTION. LAND IN ESSEX TOWN IS NOT INCLUDED IN THESE CALCULATIONS.

#### EXISTING CONDITIONS:

- PROPERTY AREA IN THE CITY OF ESSEX JCT. = ±41,800 S.F. (0.96 ACRES)
- BUILDING COVERAGE: ±3,950 S.F. (0.09 ACRES) (9.5%)
  OVERALL IMPERVIOUS: ±11,100 S.F. (0.26 ACRES) (26.6%)

### Essex Junction, Vermont 05452

PROPERTY INFORMATION:

CITY OF ESSEX JUNCTION:
Address: 227 Pearl Street
Parcel ID: 1040042000
SPAN: 207-066-10350

Area: 0.96 Acres (±41,800 s.f.) Zoning: Multi-Family/Mixed Use 1 Setbacks:

Front: 20'
Rear: 10'

Side: 10'
Max. Building Height: 58'
Total Lot Coverage: 65% (80% with waiver)

#### SEX:

Parcel ID: 2040042000 SPAN: 207-067-42238 Area: 0.11 Acres (±4,800 s.f.) Zoning: Mixed Use

STAMF

| 0' | 10' | 20' | 40' | 60' |
|----|-----|-----|-----|-----|
|    |     |     |     |     |
| 0" |     | 1"  | 2"  | 3"  |

## OVERALL PROPERTY PLAN EXISTING CONDITIONS

| DATE ISSUED: 12/14/22 |                 |
|-----------------------|-----------------|
| DRAWN BY: GTD         | CHECKED BY: GTD |
| PROJECT NO.: 22304    | SCALE: 1" = 20' |
| DRAWING NO.:          | REV. NO.:       |