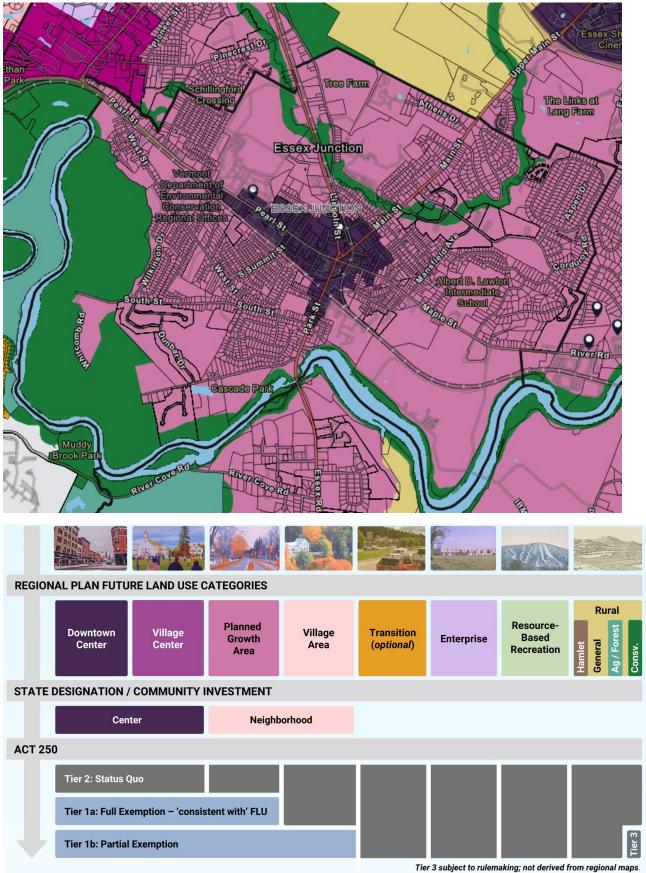

#### **Regional Future Land Use Map**

As discussed at the April Planning Commission (PC) Meeting, the Chittenden County Regional Planning Commission (CCRPC) is continuing to prepare a new regional Future Land Use Map. This map is a requirement of Act 181 from 2024 and is associated with a new system of Act 250 exemptions as well as priority consideration for certain grants. The map also ultimately impacts the City's own future land use map because when the City's Comprehensive Plan is next updated, the City's map will have to be consistent with the Regional plan for the Comprehensive Plan to be regionally approved.

As shown in the draft future land use map below, with the exception of flood-prone areas, Essex Junction will consist of two land use categories – Downtown Center and Planned Growth Area.

During the April meeting, the PC asked that the Downtown Center land use area be extended to include the entirety of the primary and secondary focus areas of the Connect the Junction Transit Oriented Development Master Plan. The CCRPC has since told City Staff that for regional consistency, they need to be a bit more discerning about what is mapped as a center. For that reason, the CCRPC is modifying the draft "Center" area to include the TOD study area, but to end at the Expo/the Dunkin Donuts along Pearl Street. Going down Park St, they are considering ending at River St to align with the City's zoning districts.

This table represents land use, designation, and Act 250 jurisdiction categories, not land area acreage or percentage of land area.

No action is needed by the City Council regarding the regional future land use map; this information only.

#### Tier 1B Request

As noted above, CCRPC's draft regional future land use map designates most of the city as a Planned Growth Area, making these areas eligible for Tier 1B status. Areas under Tier 1B status would receive new, limited Act 250 exemptions for housing developments of 50 or fewer units. The Tier 1B exemptions would continue to be available even after the expiry of the existing interim Act 250 exemptions, which allows for the construction of up to 75 dwelling units per lot within the existing Neighborhood Development Area.

To be granted Tier 1B status, the legislative body must request Tier 1B status through a resolution. This resolution is attached. The Planning Commission met on June 5, 2025 and recommended that the City Council request to have the Downtown Center and Planned Growth Area qualify and be mapped for Act 250 Tier 1B area status.