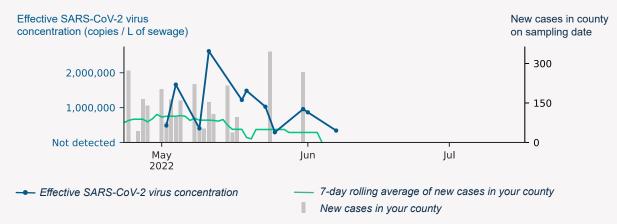

#### 8. **READING FILE**

- a. COVID-19 CDC surveillance sampling program data update
- b. July 1 Celebration update