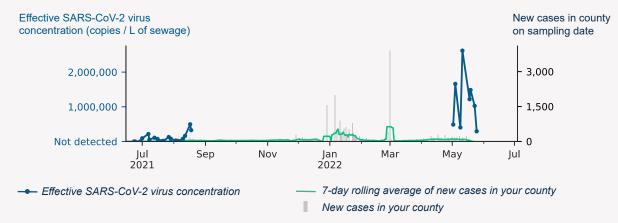

#### 8. **READING FILE**

- a. COVID-19 CDC surveillance sampling program data update
- b. July 1 Celebration update