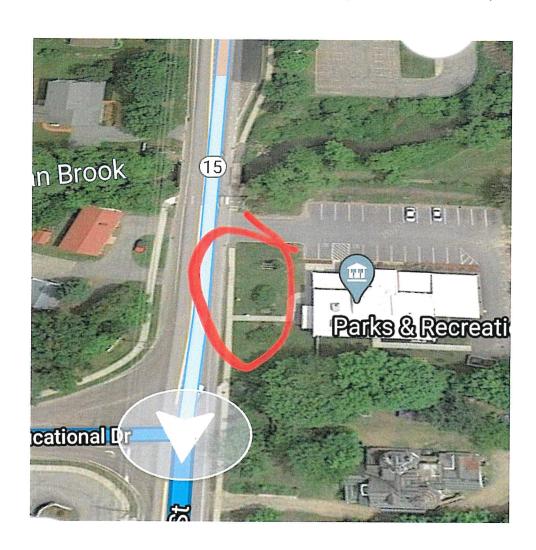

Ms. Davis wondered if the public parking lot at Five Corners could be used for the Pearl Street parkgoers. The board members clarified daytime use of this lot and its distance from the park.