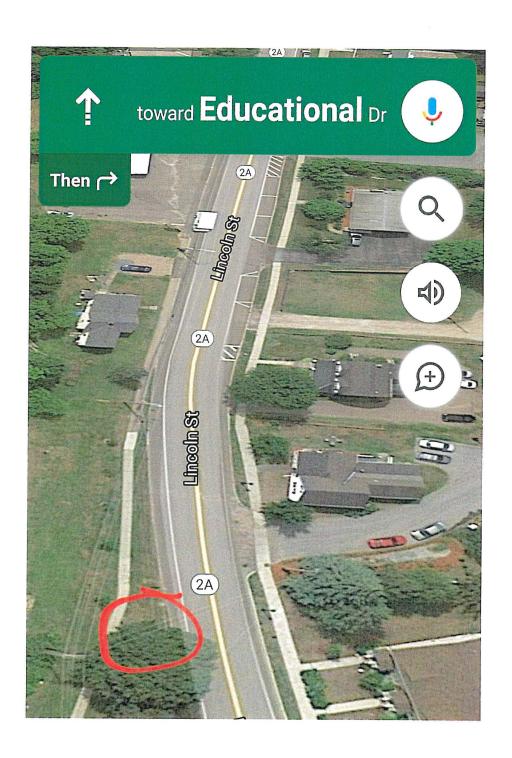

Mr. Brown and Ms. Haney closed the public hearing at 7:03 PM.

The Trustees and Selectboard members discussed the Warner Ave. and Brooks Ave. parking issue. Mr. Chawla shared a picture of the road to illustrate the issue and suggested mitigating concerns. Lt. Kissinger explained that these roads were added to the ordinance in an attempt to help residents. Mr. Brown suggested a next step could be for the Police, Community Development, Parks & Rec, and residents to discuss and resolve the issue.