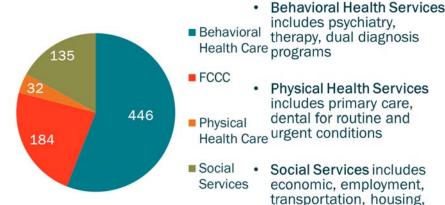

/2 90 DEG.. 256-43200.432 31037 10/23/20 11345 88.04 0141299 VEHICLE MAINTENANCE -----

Report Total

1266258.39

-----



#### Community Outreach Program - Annual Update FY20

1,575 contacts

1,958 calls

1,270 referrals

"The specialist was absolutely wonderful! Made me comfortable, and everything I needed was provided, went above and beyond! Great middle man between police and courts. No other organization would have helped. Changed my life and provided security and safety. I would not have gone to court and confronted my abuser without help from this program.

567 unique individuals and families served this year

**55%** of contacts in distress showed immediate improvement with outreach support

384 contacts diverting police resources

Individual served

#### FY 20 Referrals made to:



Community
Outreach Program
802-488-7778

HOWARD
CENTER
Help is here

More than **3,153** face-toface and phone contacts and reaching **1,219** unique individuals since implementation **5/2018** 

#### **Services include:**

and case management

- -immediate, community-based intervention
- -connection to resources, social services and ongoing support
- -de-escalation, police co-response
- -education, awareness and identification of behavioral health concerns in the community
- -relationship building with individuals who otherwise do not engage in treatment

#### Community Outreach Program

Nested within the Howard Center Crisis continuum of services, the team is comprised of 5 full-time staff, one of whom is a Team Lead. Services are offered M-F 8:30am-8:00pm.



"The team is incredibly r