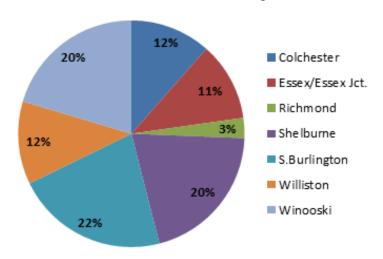

ive – they are always easily reached, responsive and non-dismissive. You have a great team on your hands. They should continue to be celebrated." Lt. Gregg Jager

#### **Emergency Department referrals**



"I've told other people in my building.
Have given cards to friends. Grateful
and thankful for the service and for being able to talk to specialists when
needed. Things would have gone really
bad without the service. It helped me
through a very very difficult time in my
life. I hope this program gets the funding it needs as I consider it essential."

#### Most Prevalent Presenting Concerns:

- Behavioral/Mental Health Concerns
- Family/Relational Conflict
- Substance Use/Abuse
- Homelessness, housing issues
- Legal Issues
- Violent/aggressive behaviors

#### FY20 Total Contacts by Town



| HOWARD CENTER COMMUNITY OUTREACH ANNUAL REPORT FY20  July 1 <sup>st</sup> , 2019 – June 30 <sup>th</sup> , 2020 |       |  |  |
|-----------------------------------------------------------------------------------------------------------------|-------|--|--|
| Total Number of                                                                                                 |       |  |  |
| Contacts                                                                                                        | 1,575 |  |  |
| Face-to-Face Contacts                                                                                           | 734   |  |  |
| Unique Client Count                                                                                             | 567   |  |  |
| Seen Face-to-Fac