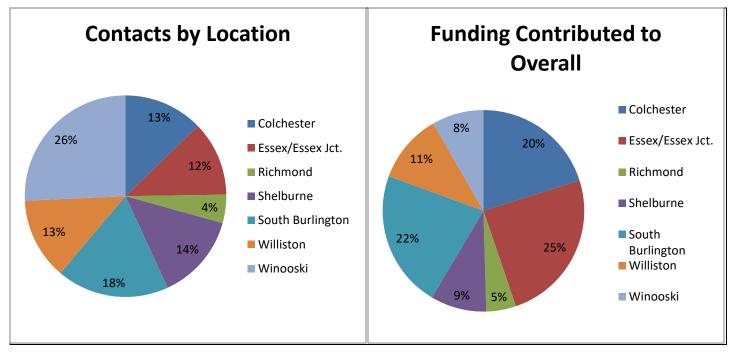

Due to the Covid-19 pandemic, this meeting will be held remotely. Available options to watch or join the meeting:

- WATCH: the meeting will be live-streamed on Town Meeting TV.
- JOIN ONLINE: Join Microsoft Teams Meeting. Depending on your browser, you may need to call in for audio (below).
- JOIN CALLING: Join via conference call (audio only): (802) 377-3784 | Conference ID: 760 584 946#
- **PROVIDE FULL NAME:** For minutes, please provide your full name whenever prompted.
- CHAT DURING MEETING: Please use "Chat" to request to speak, only. Please do not use for comments.
- RAISE YOUR HAND: Click on the hand in Teams to speak or use the "Chat" feature to request to speak.
- MUTE YOUR MIC: When not speaking, please mute your microphone on your computer/phone.
  - 1. CALL TO ORDER [6:30 PM]
  - 2. AGENDA ADDITIONS/CHANGES
  - 3. APPROVE AGENDA
  - 4. PUBLIC TO BE HEARD
    - a. Comments from Public on Items Not on Agenda
  - 5. **BUSINESS ITEMS** 
    - a. Discussion of public outreach for merger plan and vote
  - 6. **PUBLIC HEARING** 
    - a. Public hearing for merger plan
  - 7. **CONSENT ITEMS** 
    - a. Check Warrants: #17221—10/16/20; #17222—10/23/20
  - 8. **READING FILE** 
    - a. Board member comments
    - b. Howard Center Community Outreach Program Annual Update FY20
    - c. Upcoming meeting schedule
  - 9. **EXECUTIVE SESSION** 
    - a. \*An executive session is not anticipated
  - 10. ADJOURN