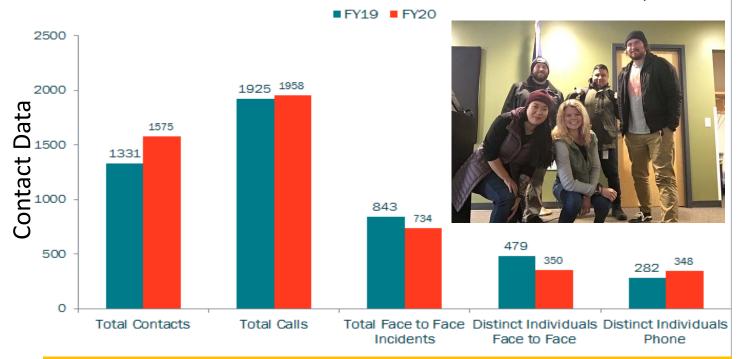

FY 20 Referrals made to:



Community
Outreach Program
802-488-7778

HOWARD
CENTER
Help is here

More than **3,153** face-toface and phone contacts and reaching **1,219** unique individuals since implementation **5/2018** 

#### **Services include:**

and case management

- -immediate, community-based intervention
- -connection to resources, social services and ongoing support
- -de-escalation, police co-response
- -education, awareness and identification of behavioral health concerns in the community
- -relationship building with individuals who otherwise do not engage in treatment

#### Community Outreach Program

Nested within the Howard Center Crisis continuum of services, the team is comprised of 5 full-time staff, one of whom is a Team Lead. Services are offered M-F 8:30am-8:00pm.



"The team is incredibly responsive – they are always easily reached, responsive and non-dismissive. You have a great team on your hands. They should continue to be celebrated." Lt. Gregg Jager

#### **Emergency Department referrals**



"I've told other people in my building.
Have given cards to friends. Grateful
and thankful for the service and for being able to talk to specialists when
needed. Things would have gone really
bad without the service. It helped me
through a very very difficult time in my
life. I hope this program gets the funding it needs as I consider it essential."

#### Most Prevalent Presenting Concerns:

- Behavioral/Mental Health Concerns
- Family/Relational Conflict
- Substance Use/Abuse
- Homelessness, housing issues
- Legal Issues
- Violent/aggressive behaviors

#