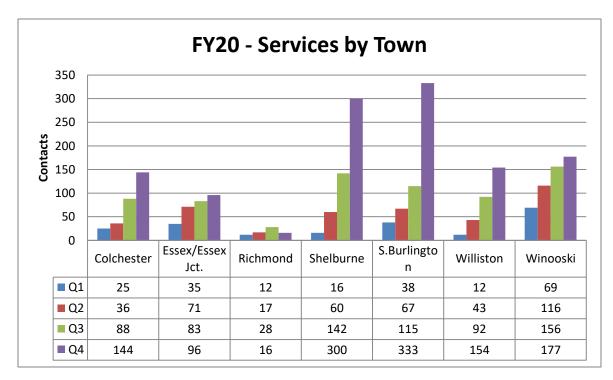

Due to the Covid-19 pandemic, this meeting will be held remotely. Available options to watch or join the meeting:

- WATCH: the meeting will be live-streamed on Town Meeting TV.
- JOIN ONLINE: Join Microsoft Teams Meeting. Depending on your browser, you may need to call in for audio (below).
- JOIN CALLING: Join via conference call (audio only): (802) 377-3784 | Conference ID: 760 584 946#
- **PROVIDE FULL NAME:** For minutes, please provide your full name whenever prompted.
- CHAT DURING MEETING: Please use "Chat" to request to speak, only. Please do not use for comments.
- RAISE YOUR HAND: Click on the hand in Teams to speak or use the "Chat" feature to request to speak.
- MUTE YOUR MIC: When not speaking, please mute your microphone on your computer/phone.
  - 1. CALL TO ORDER [6:30 PM]
  - 2. AGENDA ADDITIONS/CHANGES
  - 3. APPROVE AGENDA
  - 4. PUBLIC TO BE HEARD
    - a. Comments from Public on Items Not on Agenda
  - 5. **BUSINESS ITEMS** 
    - a. Discussion of public outreach for merger plan and vote
  - 6. **PUBLIC HEARING** 
    - a. Public hearing for merger plan
  - 7. **CONSENT ITEMS** 
    - a. Check Warrants: #17221—10/16/20; #17222—10/23/20
  - 8. **READING FILE** 
    - a. Board member comments
    - b. Howard Center Community Outreach Program Annual Update FY20
    - c. Upcoming meeting schedule
  - 9. **EXECUTIVE SESSION** 
    - a. \*An executive session is not anticipated
  - 10. ADJOURN