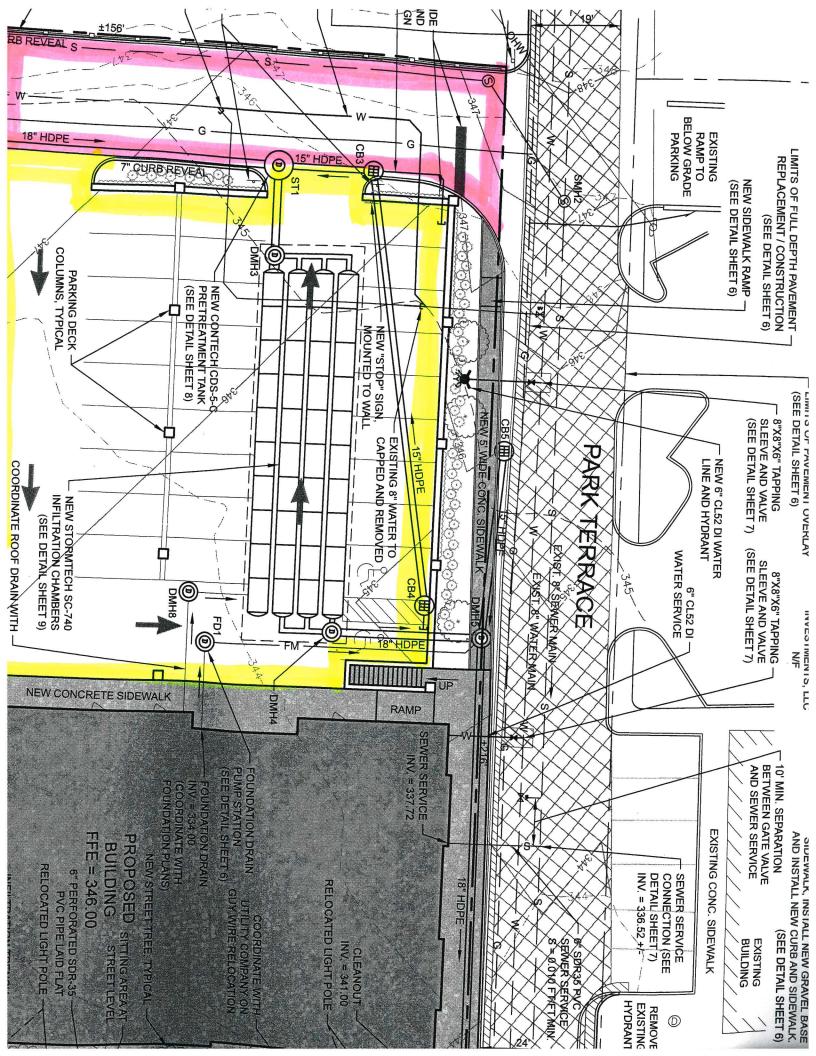

Staff and the Village attorney have been working on two agreements:

- 1. Temporary parking with the owners at Chittenden Crossing for parking at 12 Park Street to alleviate the temporary loss of parking at 11 Park Street during construction on that site. Currently the temporary parking agreement will extinguish December 31<sup>st</sup> 2020 or when a certificate of occupancy (CO) is issued for the 11 Park Street site. This may have to be extended. There is no cost to the Village for this Agreement.
- 2. As previously discussed with the Trustees a parking agreement has been drafted for permanent public parking once the new parking garage is constructed at 11 Park Street. During design development the number of spaces was reduced from the original 33 to 31 to achieve needed turning radii for vehicles. A portion of the approved Site Plan showing the public parking outlined in yellow with the shared access drive surrounded in pink is attached to this memo. The agreement for this permanent public parking involves a cash payment of \$100,000 to the property owner and a letter stating that the owner donated \$420,000 worth of perpetual public parking to the Village. The cash and the donation letter will be issued once a CO has been secured for the property. The \$100,000 payment is a constant, the donation letter amount varies depending on the number of parking spaces. Currently it has been reduced from \$460,000 to \$420,000 due to the number of spaces dropping from 33 to 31. The Village may choose to include more accessible parking spaces than was approved at the PC meeting. This would reduce the number of total spaces but increase the accessible spaces. Accessible spaces could also be made part of the recently added spaces at Park Street School. There will be accessible