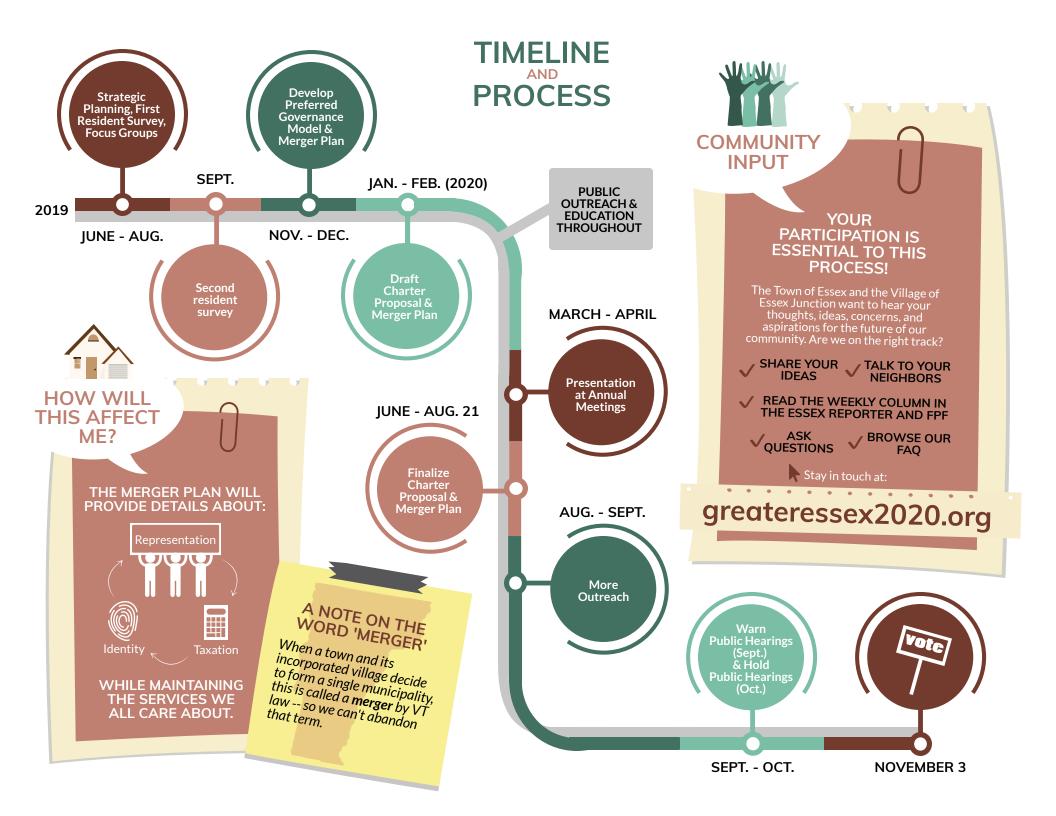

Following extensive research, collaboration, and a robust public engagement process, the community will vote on **November 3, 2020** on whether to proceed.