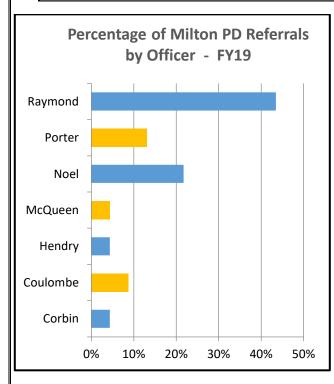

#### 8. **READING FILE**

- a. Board Member Comments
- b. Memo from James Jutras re: PFAS (perfloroalkyl substances) Emerging Contaminants
- c. Vermont League of Cities and Towns Municipal Budget Workshop
- d. Email from Jill Evans re: Direct Referrals from Police Departments to the Essex Community Justice Center— FY19
- e. Essex Community Justice Center Newsletter—Summer 2019
- f. Vermont Department of Taxes Notice of Education Tax Rates for FY20
- g. Vermont League of Cities and Towns (VLCT) Award Nominations
- h. Upcoming meeting schedule