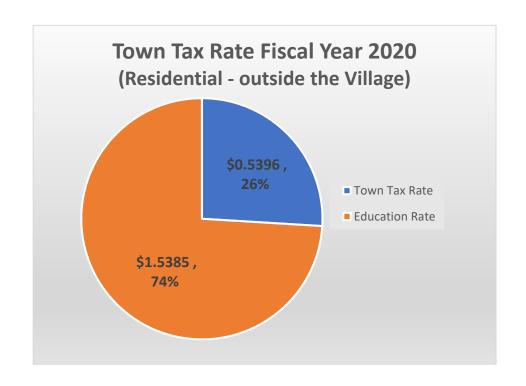

## \*Status Quo - Current Tax Structure

August 9, 2019

\*Does not include Town Highway Tax Rate, which is paid only by Town outside the Village residents.

July 31, 2019

# MAX LEVY made a motion, and PATRICK MURRAY seconded, that the Selectboard set the tax rates for fiscal year ending June 30, 2020 as follows:

| Town General Tax Rate                                    | 0.5067        |
|----------------------------------------------------------|---------------|
| Local Agreement Rate                                     | 0.0019        |
| Town Capital Tax                                         | <u>0.0200</u> |
| Total Municipal Rate Paid by all Village                 | 0.5286        |
| Town Highway Tax Rate                                    | <u>0.0110</u> |
| Town Municipal Tax Rate Paid by Town Outside the Village | 0.5396        |