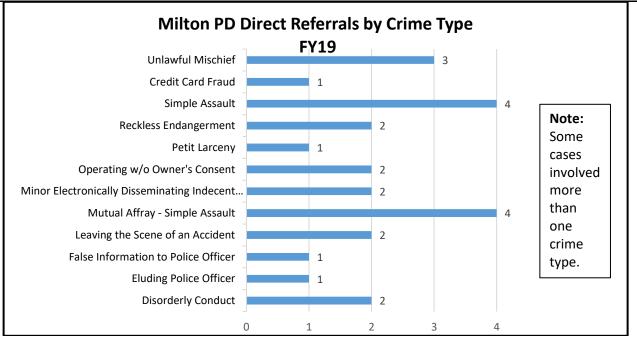

ovided through the panel agreement process by those responsible for the crime

Milton residents provided 142 hours of service offering the panels in the community

#### **Quote from Affected Party:**

"I am totally convinced that the rep board process was the way to go in this case. Thanks again."

### Quote from Parent of Responsible Party:

"So grateful to community members who care about people they don't know and reach out to help them!"

#### In FY19, 91% of referrals entered into a restorative process

(including those started in FY18, but had not yet completed). Of those: 18 were eligible to complete during the reporting period and 16 were successful (88% successful completion rate). Two referrals didn't enter into a process because the person chose not to engage with the CJC.











80% of referrals came directly from law enforcement officers (meaning not kicked back from SAO) and were completely diverted from the court systems - likely improving communication and resolution time for parties.









### **Restorative Justice in Colchester**

Through a Pre-Charge program, the Colchester Police Department can refer cases to Restorative Justice Panels instead of court. The panels are facilitated by trained community volunteers and serve as a proven and cost-effective means to addressing low level offenses. Through a series of conversations, the panel process holds those responsible for crime accountable for their actions and provides an important opportunity for those affected by crime to share their stories and identify need for repair.





\*As of July 2017, s