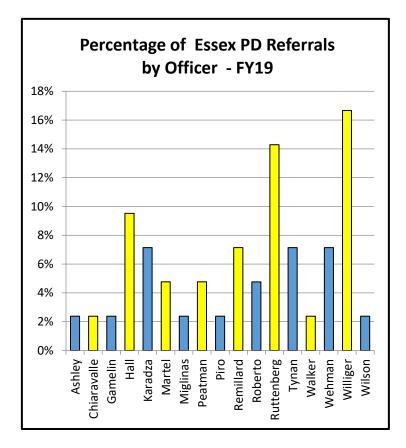

#### 8. **READING FILE**

- a. Board Member Comments
- b. Memo from James Jutras re: PFAS (perfloroalkyl substances) Emerging Contaminants
- c. Vermont League of Cities and Towns Municipal Budget Workshop
- d. Email from Jill Evans re: Direct Referrals from Police Departments to the Essex Community Justice Center— FY19
- e. Essex Community Justice Center Newsletter—Summer 2019
- f. Vermont Department of Taxes Notice of Education Tax Rates for FY20
- g. Vermont League of Cities and Towns (VLCT) Award Nominations
- h. Upcoming meeting schedule