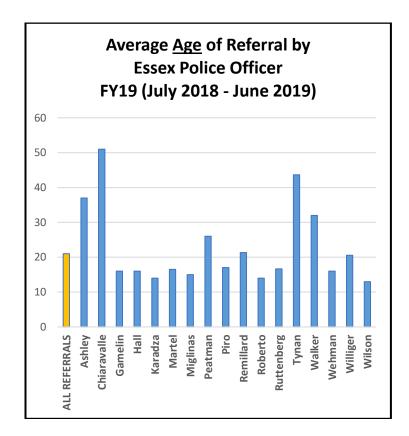

#### 8. **READING FILE**

- a. Board Member Comments
- b. Memo from James Jutras re: PFAS (perfloroalkyl substances) Emerging Contaminants
- c. Vermont League of Cities and Towns Municipal Budget Workshop
- d. Email from Jill Evans re: Direct Referrals from Police Departments to the Essex Community Justice Center— FY19
- e. Essex Community Justice Center Newsletter—Summer 2019
- f. Vermont Department of Taxes Notice of Education Tax Rates for FY20
- g. Vermont League of Cities and Towns (VLCT) Award Nominations
- h. Upcoming meeting schedule