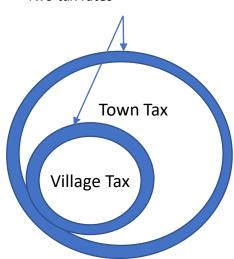

#### **Municipal Governance Model Options**

| Option 1: Unified Charter                                                                                                               | Option 2: Unified Charter with Special Tax District(s)                            | Option 3: Status Quo*                                                                                               |
|-----------------------------------------------------------------------------------------------------------------------------------------|-----------------------------------------------------------------------------------|---------------------------------------------------------------------------------------------------------------------|
| Town of Essex and Village of Essex Junction charters dissolved                                                                          | Town of Essex and Village of Essex Junction charters dissolved                    | Continue with two charters<br>for Town of Essex and Village<br>of Essex Junction                                    |
| One municipality with a new charter<br>and one elected governing body                                                                   | One municipality with a new charter and one elected governing body.               | Two municipalities, two<br>charters with two elected<br>governing bodies                                            |
| One tax rate for the entire<br>municipality (the transition plan may<br>require temporary tax districts until<br>the rate is equalized) | Different tax rates based on<br>perpetual Tax District(s) for certain<br>services | Two tax rates with some<br>shared services and some<br>separate services,<br>uncombined and budgeted<br>separately* |

## \*Status Quo - Current Tax Structure

August 9, 2019

\*Does not include Town Highway Tax Rate, which is paid only by Town outside the Village residents.

July 31, 2019