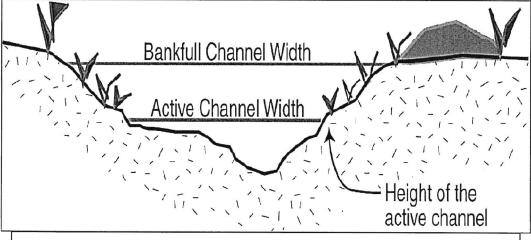

#### **Active Channel Width**

Active Channel Width means the limits of the streambed scour formed by prevailing stream discharges, measured perpendicular to streamflow. The active channel is narrower than the bankfull width (approximately 75%) and is defined by the break in bank slope and typically extends to the edge of permanent vegetation.

**Culvert sizing for crossings on intermittent streams:** Determine the Active Channel Width by field measurements, *the culvert size should meet or exceed the Active Channel Width*. To obtain the measurements go to the crossing location and obtain several upstream Active Channel Width measurements in riffle (fast moving water) narrower channel locations. The selected channel width should be a representative average of the field measurements. In the absence of field measurements, the drainage areas in the table can be used.

| 2. | Class 4 Road        | <b>New standard option</b> - The MRGP standards are required for "connected" Class 4 roads, but towns       |  |
|----|---------------------|-------------------------------------------------------------------------------------------------------------|--|
|    | Standards           | can voluntarily adopt this standard for "non-connected" Class 4 roads. The standard for Class 4             |  |
|    |                     | roads includes stabilizing any gully erosion, or erosion that is at a depth of 12" or greater.              |  |
| 3. | Perennial Stream-   | What's the same and what has changed?                                                                       |  |
|    | bridge and culvert  | Towns were, and still are, required to contact a DEC Stream Engineer and obtain a DEC                       |  |
|    | standards           | Alteration permit when replacing or working on a perennial stream bridge or culvert. The crossing           |  |
|    |                     | requirements for perennial streams are generally based on the bankfull channel width. This                  |  |
|    |                     | standard is called out for clarity for FEMA and towns that this is required by state law.                   |  |
| 4. | Intermittent stream | New standard option-                                                                                        |  |
|    | crossings           | <ul> <li>This is a new voluntary standard that towns can adopt for intermittent stream culverts.</li> </ul> |  |
|    |                     | Intermittent streams are those streams that only run for a portion of the year but have                     |  |
|    |                     | defined stream channels. Intermittent streams are not perennial streams and therefore do                    |  |
|    |                     | not fall under the DEC Stream Alteration permit. Drainage and driveway culverts are                         |  |
|    |                     | covered under Standard 1 above.                                                                             |  |
|    |                     | <ul> <li>The intermittent stream crossing size is based on the "Active Channel Width" or scour</li> </ul>   |  |
|    |                     | width, which is approximately 75% of the bankfull channel width                                             |  |
|    |                     |                                                                                                             |  |
| 5. | Roadway             | What's changed?                                                                                             |  |
|    | construction        | Towns can voluntarily adopt this standalone standard and enter their desired depth of both surface          |  |
|    | standards           | material and sub-base material.                                                                             |  |
| 6. | Guardrail standards | What's changed?                                                                                             |  |
|    |                     | Towns can voluntarily adopt this standalone standard.                                                       |  |
| 7. | Driveway access     | What's changed?                                                                                             |  |
|    | standards           | Towns can voluntarily adopt a Driveway Access Standard, as a standalone. VTrans and the VT                  |  |
|    |                     | League of Cities and Towns have added some sample Driveway Access templates.                                |  |
|    |                     |                                                                                                             |  |