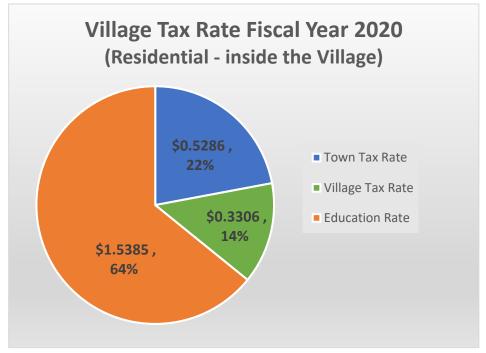

c. Adopt tax rates for FY20 (Village of Essex Junction)—Sarah Macy Ms. Macy explained that the Village tax rate of \$0.3206 is higher than estimated at the time of the budget. At budget time the grand list was estimated to grow at 1% but only grew at 0.3%. In order to raise the taxes necessary for the General Fund budget, an increase of 3.5% in the tax rate needs to be applied. The Trustees had no questions on this item.

GEORGE TYLER made a motion, and AMBER THIBEAULT seconded, that the Trustees set the FY20 Village General tax rate at \$0.3206 per \$100 of assessed property value. The motion passed 5-0.

d. Adopt tax rates for FY20 (Town of Essex)—Sarah Macy

# MAX LEVY made a motion, and PATRICK MURRAY seconded, that the Selectboard set the tax rates for fiscal year ending June 30, 2020 as follows:

| Town General Tax Rate                                    | 0.5067        |
|----------------------------------------------------------|---------------|
| Local Agreement Rate                                     | 0.0019        |
| Town Capital Tax                                         | <u>0.0200</u> |
| Total Municipal Rate Paid by all Village                 | 0.5286        |
| Town Highway Tax Rate                                    | <u>0.0110</u> |
| Town Municipal Tax Rate Paid by Town Outside the Village | 0.5396        |