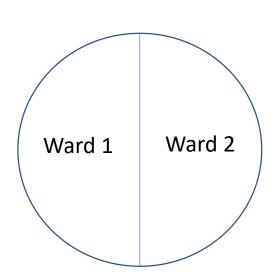

# Representation Options for a new Governance Model with one elected governing body

| At Large Elections Only                                                                        | Two (or more) Voting Wards Only**                                                                                                                  | Combination of Two (or more) Voting Wards** and At Large Elections                                                                                                                                                          |
|------------------------------------------------------------------------------------------------|----------------------------------------------------------------------------------------------------------------------------------------------------|-----------------------------------------------------------------------------------------------------------------------------------------------------------------------------------------------------------------------------|
| Anyone residing anywhere in the entire community could run for election to the governing body. | The elected governing body would have:  • half its members residing in the town outside the village and • half its members residing in the village | <ul> <li>The elected governing body would include:</li> <li>members residing in the town outside the village</li> <li>members residing in the village</li> <li>members residing anywhere in the entire community</li> </ul> |
|                                                                                                | **Borders may change over time based on population                                                                                                 | **Borders may change over time based on population                                                                                                                                                                          |

# **Representation Options**

August 2, 2019

These are examples. There could be more than two wards.

#### Population of Essex\*

Town outside the Village 10,982

Town inside the Village **10,929**  \*Source: US Census Bureau Population Estimates, July 1, 2018

At Large