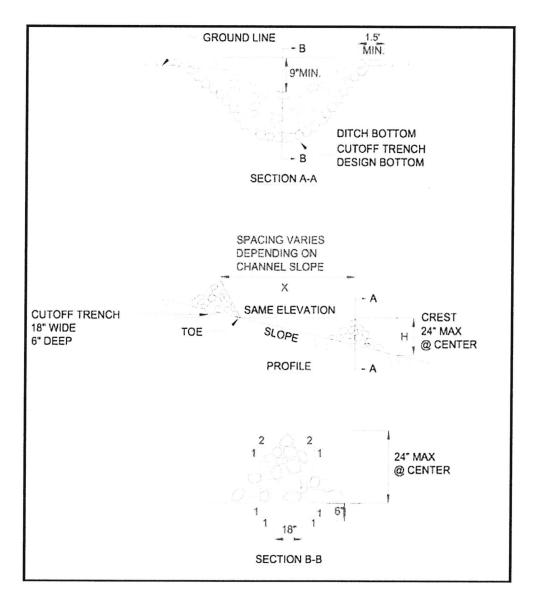

<u>Section 4</u> – Intermittent stream crossings – See Appendix B for sizing table and graphic. These standards are above and beyond the culvert standards in Section 1.

"Intermittent streams" are defined as streams with beds of bare earthen material that run during seasonal high flows but are disconnected from the annual mean groundwater level.

#### **Drainage and Intermittent Stream Culvert Standards**

The following are the required culvert standards for all gravel and paved roads with ditches where rill or gully erosion is present. These standards also apply to new construction and significant upgrades of stormwater treatment practices.

- 1. Municipal Culverts (Drainage and Intermittent Streams)
  - Culvert end treatment or headwall required for areas with road slopes 5% or greater if erosion is due to absence of these structures. End treatment or headwall is required for new construction on slopes 5% or greater.
  - Stabilize outlet such that there will be no scour erosion, if erosion is due to absence or inadequacy of outlet stabilization. Stone aprons or plunge pools required for new construction on road slopes 5% or greater.
  - 3. Upgrade to 18-inch culvert (minimum), if erosion is due to inadequate size or absence of structure.
  - 4. A French Drain (also called an Underdrain) or French Mattress (also called a Rock Sandwich) sub-surface drainage practice may be substituted for a cross culvert.
- 2. Driveway Culverts within the municipal ROW
  - 1. Culvert end treatment or headwall required for areas with road slopes of 5% or greater, if erosion is due to absence of these structures. End treatment or headwall is required for new construction.
  - 2. Stabilize outlet such that there will be no scour erosion, if erosion is due to absence or inadequacy of outlet stabilization. Stone aprons or plunge pools required for new construction.
  - Upgrade to minimum 15-inch culvert, 18-inch recommended, if erosion is due to inadequate size or absence of structure.

#### **Stone Check Dam Specification**

- Height: No greater than 2 feet. Center of dam should be 9 inches lower than the side elevation
- Side slopes: 2:1 or flatter
- Stone size: Use a mixture of 2 to 9-inch stone
- Width: Dams should span the width of the channel and extend up the sides of the banks
- Spacing: Space the dams so that the bottom (toe) of the upstream dam is at the elevation of the top (crest) of the downstream dam. This spacing is equal to the height of the check dam divided by the channel slope.

Spacing (in feet) = <u>Height of check dam (in feet)</u> Slope in channel (ft/ft)

Maintenance: Remove sediment accumulated behind the dam as needed to allow channel to drain through the stone
check dam and prevent large flows from carrying sediment over the dam. If significant erosion occurs between check
dams, a liner of stone should be installed.