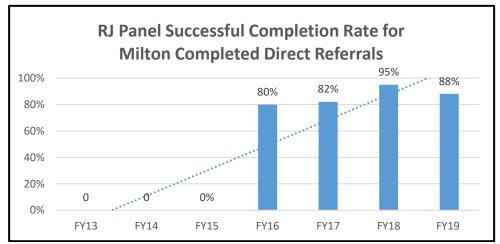

steady and skewed toward younger responsible parties
- There is a need for new volunteers.

Best,
Jill Evans
Director, Essex Community Justice Center
137 Iroquois Ave, Suite 101
Essex Junction, VT 05452
(802)662-0001
jevans@essex.org
http://essexcjc.org





### **Restorative Justice in Milton**

Through a Pre-Charge program, the Milton Police Department can refer cases to Restorative Justice Panels instead of court. The panels are facilitated by trained community volunteers and serve as a proven and cost-effective means to addressing low level offenses. Through a series of conversations, the panel process holds those responsible for crime accountable for their actions and provides an important opportunity for those affected by crime to share their stories and identify need for repair.





\*As of July 2017, successful completion rates are determined only from those participants that entered into a restorative process and were eligible for a completion during the reporting period. This data was not tracked in previous years.

### Community Impact of FY19 Referrals

23 community members impacted by the referred crimes were contacted by CJC staff to discuss the referral and how they can be involved

**13** affected parties participated in the restorative justice panels involving their situation

\$285 in restitution and 49 hours of community service were provided through the panel agreement process by those responsible for the crime

Milton residents provided 142 hours of service offering the panels in the community

#### **Quote from Affected Party:**

"I am totally convinc