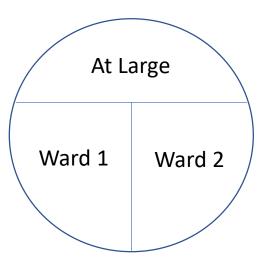

# Representation Options for a new Governance Model with one elected governing body

| At Large Elections Only                                                                        | Two (or more) Voting Wards Only**                                                                                                                  | Combination of Two (or more) Voting Wards** and At Large Elections                                                                                                                                                          |
|------------------------------------------------------------------------------------------------|----------------------------------------------------------------------------------------------------------------------------------------------------|-----------------------------------------------------------------------------------------------------------------------------------------------------------------------------------------------------------------------------|
| Anyone residing anywhere in the entire community could run for election to the governing body. | The elected governing body would have:  • half its members residing in the town outside the village and • half its members residing in the village | <ul> <li>The elected governing body would include:</li> <li>members residing in the town outside the village</li> <li>members residing in the village</li> <li>members residing anywhere in the entire community</li> </ul> |
|                                                                                                | **Borders may change over time based on population                                                                                                 | **Borders may change over time based on population                                                                                                                                                                          |

# **Representation Options**

August 2, 2019

These are examples. There could be more than two wards.

#### Population of Essex\*

Town outside the Village 10,982

Town inside the Village **10,929**  \*Source: US Census Bureau Population Estimates, July 1, 2018

At Large