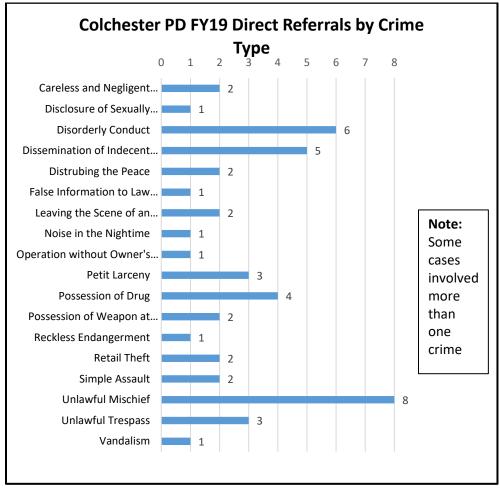

#### 8. **READING FILE**

- a. Board Member Comments
- b. Memo from James Jutras re: PFAS (perfloroalkyl substances) Emerging Contaminants
- c. Vermont League of Cities and Towns Municipal Budget Workshop
- d. Email from Jill Evans re: Direct Referrals from Police Departments to the Essex Community Justice Center— FY19
- e. Essex Community Justice Center Newsletter—Summer 2019
- f. Vermont Department of Taxes Notice of Education Tax Rates for FY20
- g. Vermont League of Cities and Towns (VLCT) Award Nominations
- h. Upcoming meeting schedule