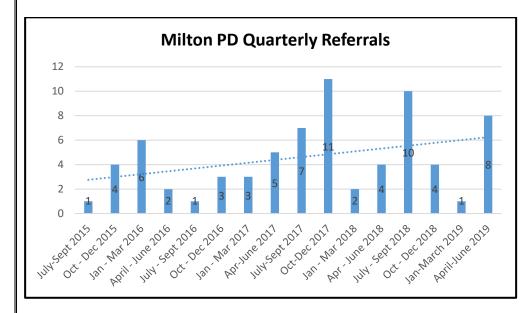

y steady and skewed toward younger responsible parties
- There is a need for new volunteers.

Best,
Jill Evans
Director, Essex Community Justice Center
137 Iroquois Ave, Suite 101
Essex Junction, VT 05452
(802)662-0001
jevans@essex.org
http://essexcjc.org





### **Restorative Justice in Milton**

Through a Pre-Charge program, the Milton Police Department can refer cases to Restorative Justice Panels instead of court. The panels are facilitated by trained community volunteers and serve as a proven and cost-effective means to addressing low level offenses. Through a series of conversations, the panel process holds those responsible for crime accountable for their actions and provides an important opportunity for those affected by crime to share their stories and identify need for repair.





\*As of July 2017, successful completion rates are determined only from those participants that entered into a restorative process and were eligible for a completion during the reporting period. This data was not tracked in previous years.

### Community Impact of FY19 Referrals

23 community members impacted by the referred crimes were contacted by CJC staff to discuss the referral and how they can be involved

**13** affected parties participated in the restorative justice panels involving their situation

\$285 in restitution and 49 hours of community service were provided through the panel agreement process by those responsible for the crime

Milton residents provided 142 hours of service offering the panels in the community

#### **Quote from Affected Party:**

"I am totally convi