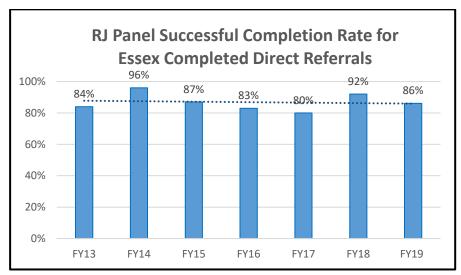

#### 8. **READING FILE**

- a. Board Member Comments
- b. Memo from James Jutras re: PFAS (perfloroalkyl substances) Emerging Contaminants
- c. Vermont League of Cities and Towns Municipal Budget Workshop
- d. Email from Jill Evans re: Direct Referrals from Police Departments to the Essex Community Justice Center— FY19
- e. Essex Community Justice Center Newsletter—Summer 2019
- f. Vermont Department of Taxes Notice of Education Tax Rates for FY20
- g. Vermont League of Cities and Towns (VLCT) Award Nominations
- h. Upcoming meeting schedule