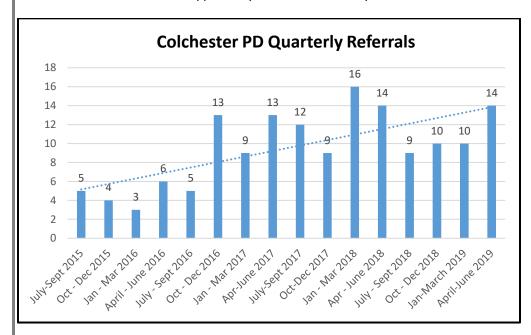

gage with the CJC.











80% of referrals came directly from law enforcement officers (meaning not kicked back from SAO) and were completely diverted from the court systems - likely improving communication and resolution time for parties.









### **Restorative Justice in Colchester**

Through a Pre-Charge program, the Colchester Police Department can refer cases to Restorative Justice Panels instead of court. The panels are facilitated by trained community volunteers and serve as a proven and cost-effective means to addressing low level offenses. Through a series of conversations, the panel process holds those responsible for crime accountable for their actions and provides an important opportunity for those affected by crime to share their stories and identify need for repair.





\*As of July 2017, successful completion rates are determined <u>only</u> from those participants that entered into a restorative process and were eligible for a completion during the reporting period. This data was not tracked in previous years.

### Community Impact of FY19 Referrals

**40 community members impacted** by the referred crimes were contacted by CJC staff to discuss the referral and how they can be involved

**10** affected parties participated in the restorative justice panels involving their situation

\$1125 was collected in restitution through panel agreements

Colchester residents provided **210 hours of service** offering the panels in the community

#### **Quote from Affected Party:**

"You are a model of community service with your excellent organizational and co