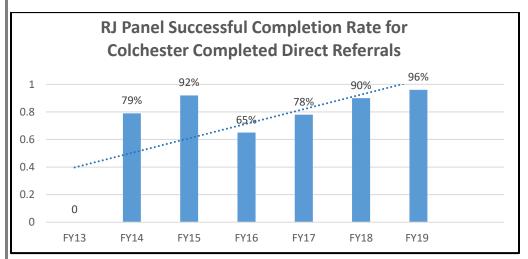

ge with the CJC.











80% of referrals came directly from law enforcement officers (meaning not kicked back from SAO) and were completely diverted from the court systems - likely improving communication and resolution time for parties.









### **Restorative Justice in Colchester**

Through a Pre-Charge program, the Colchester Police Department can refer cases to Restorative Justice Panels instead of court. The panels are facilitated by trained community volunteers and serve as a proven and cost-effective means to addressing low level offenses. Through a series of conversations, the panel process holds those responsible for crime accountable for their actions and provides an important opportunity for those affected by crime to share their stories and identify need for repair.





\*As of July 2017, successful completion rates are determined <u>only</u> from those participants that entered into a restorative process and were eligible for a completion during the reporting period. This data was not tracked in previous years.

### Community Impact of FY19 Referrals

**40 community members impacted** by the referred crimes were contacted by CJC staff to discuss the referral and how they can be involved

**10** affected parties participated in the restorative justice panels involving their situation

\$1125 was collected in restitution through panel agreements

Colchester residents provided **210 hours of service** offering the panels in the community

#### **Quote from Affected Party:**

"You are a model of community service with your excellent organizational and comm