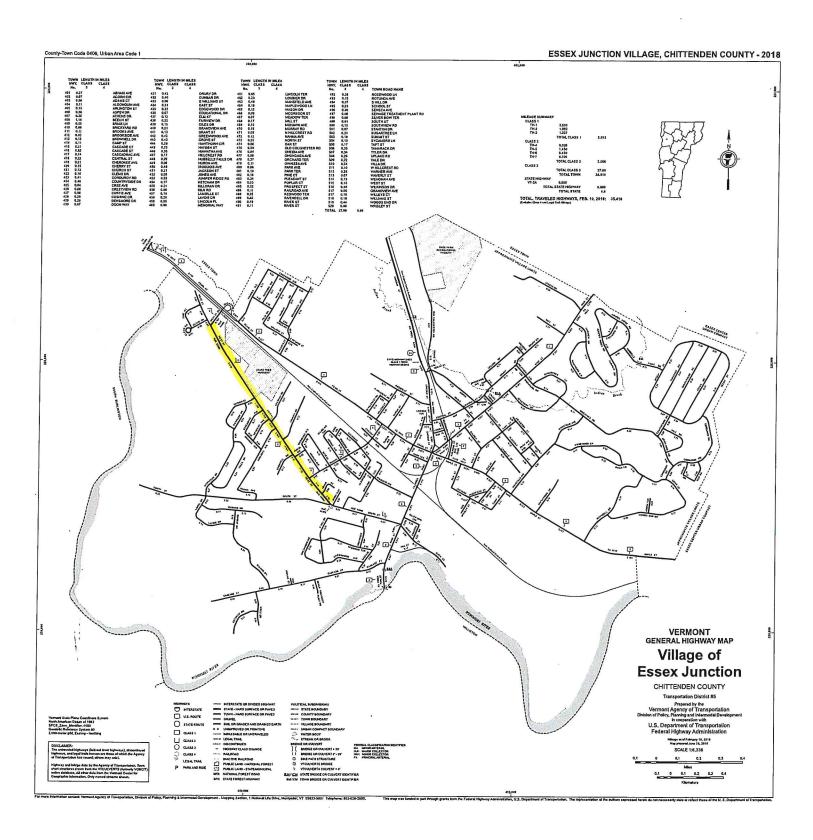

<u>DISCUSSION</u>: West Street, between the intersection with South Street and the intersection of West Street Extension, has not received any pavement treatment in over 25 years. Over the years since then, a significant amount of deterioration has occurred to the wearing surface. West Street is a major collector road in the Village and can see up to 5,855 AADT which acts to accelerate the deterioration process. This traffic only stands to increase over time as development increases within the Village core and traffic patterns change throughout the County.

The section of West Street, between the intersection with South Street and the intersection of West Street Extension has a total width of 26 feet and is approximately 5,333-feet in length. The road surface shall be repaired in the locations with the most severe pavement failure. The entire road surface within the project limits shall be cold planed to a depth of 1.5 Inches, a Type IV bituminous concrete pavement shim course will be placed along the entire length of the milled surface, and a two (2.0) inch pavement overlay of Type III bituminous concrete will be applied with new pavement markings.

The Village is requesting a grant award for 80% of the eligible project cost, which includes the work described above for the 5,333-foot length of road. The Village will cover the remaining 20% of the eligible cost of the project and the full amount of the non-eligible costs. If the Village does not obtain the Class II paving grant this year, then the scope of pavement reconditioning work described above will be downsized, and portions would be completed with budget paving funds. Staff's recommendation would be to reapply for grant funding next year. The project will be included in the Summer 2020 paving bid. This project will only be awarded as described above if a grant award is received.