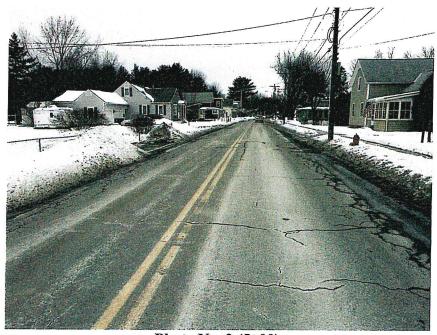

ch Yellow Line, Recessed Type I Tape | LF    | S   | 2.75     | 9,702                            | 69 | 26,680.50              |
|             |                                                  |       |     |          | Subtotal \$                      |    | 200,025.50             |
|             |                                                  |       |     | Total    | Total Project Cost \$ 328,800.50 | 69 | 328,800.50             |
|             |                                                  |       |     |          |                                  | ı  |                        |

 $328,\!800.50$  Eligible Project Costs



#### FY 2020 Class II Town Highway Paving Grant Application

### Attachment B



Photo No. 1 (Station 00 ±00) Intersection with South Street Project Start



Photo No. 2 (5±00)

#### FY 2020 Class II Town Highway Paving Grant Application

### Attachment B



Photo No. 3 (10±00)



Photo No. 4 (15±00)

#### FY 2020 Class II Town Highway Paving Grant Application

## Attachment B



Photo No. 7 (30±00)



Photo No. 8 (35±00)

#### Memorandum

**To:** Board of Trustees; Selectboard; Evan Teich, Unified Manager

Cc: Communications Committee; Caitlin Corless; Emily Moulton; Hannah Tracy

From: Greg Dug & Deputy Manager; Tammy Getchell, Assistant to the Manager; Rob Paluba, IT

Director

**Re:** Plans for new municipal website

**Date:** March 22, 2019

#### Issue

The issue is informing the boards of potential changes to the Village and Town websites.

#### **Discussion**

The Unified Manager has signed a contract with CivicPlus to create a new com