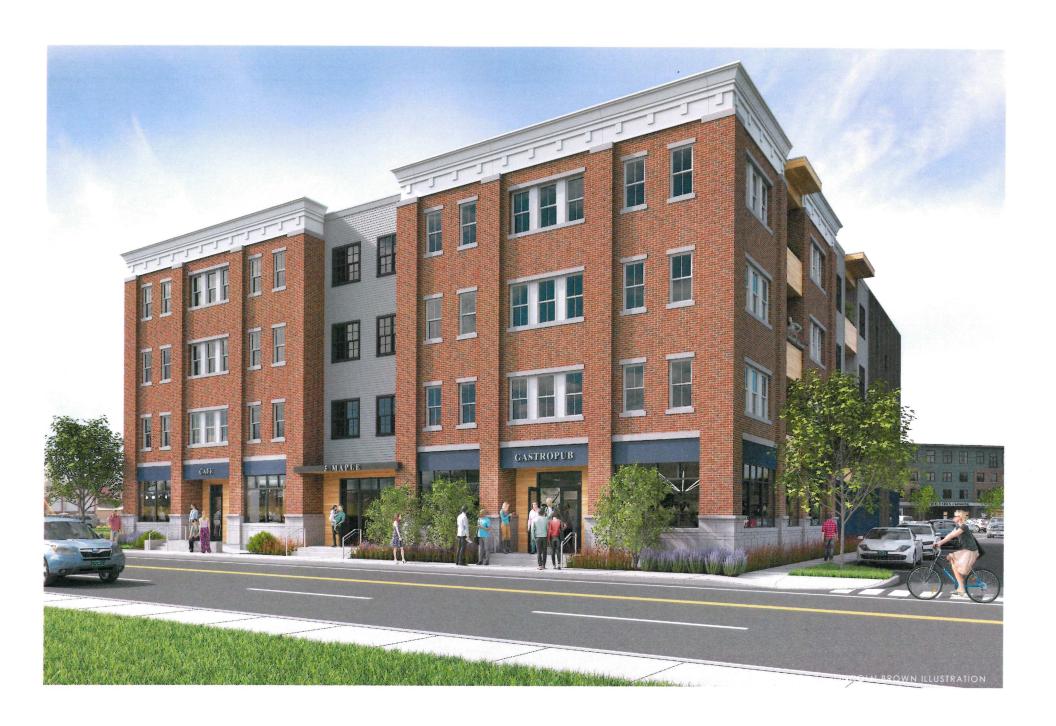

#### **Discussion**

Various projects are happening around Five Corners, including the following.

- 3 Maple Street: The site of the former Smitty's building. The contractor has demolished the existing structure and is working with the Village, Green Mountain Power, and other utilities to fine tune their needs. The building will have retail commercial on the entry level (a restaurant may already be signed up), and 11 studios, 12 1-bedroom and 7 2-bedroom units. See attached elevation.
- Crescent Connector: The railway are having their pre bid meeting this month.
- 9 Park Street: The building received conceptual approval and will be in front of the PC for final approval in December or January.
- Railroad & Main: The owners have been given an extension of their temporary certificate of occupancy until June 2020. If they do not bring the building up to the standard approved by the Planning Commission they will have to close.
- Railroad work: The timeframe depends on when the contract is let. I would assume all of the railroad crossing work will be completed 2020.
- Amtrak Station: see attached memo