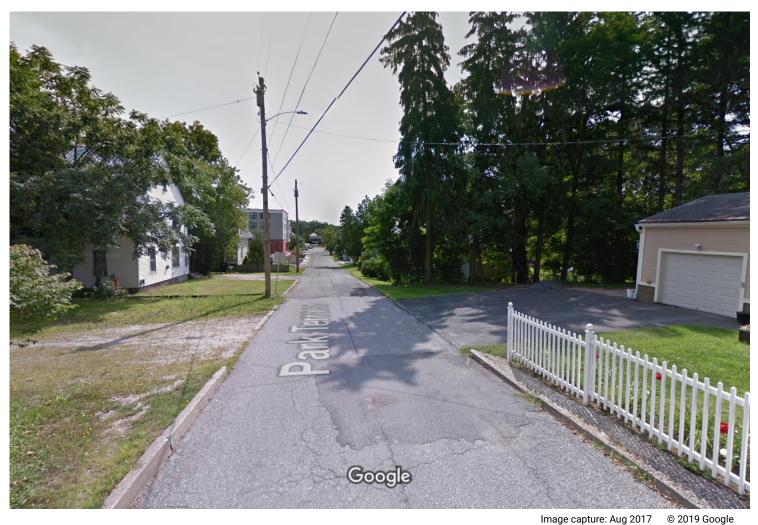

# **MEMORANDUM**

TO: Village Trustees and Evan Teich, Unified Manager FROM: Robin Pierce, Community Development Director

DATE: November 12, 2019

SUBJECT: Sidewalk easement north side of Park Terrace

**Discussion.** Property owners on the north side of Park Terrace have agreed in principal to grant the Village a 5' sidewalk easement for free from School Street to the entrance and exit to the underground parking at the rear of 4 Pearl Street. Securing a sidewalk on this Street which is narrow and does not have a sidewalk currently would increase safety and fit well with the Village goal of increasing pedestrian accessibility. It is not proposed that we build the sidewalk at the moment, simply that we secure the easement so it can be built when funds become available.

**Cost:** Survey by Village Engineer \$6,500. Easement Deed by Village attorney is estimated to be between \$2,000-3,000. For a total of \$8,500-9,500.

**Recommendation:** Village Staff recommend the Trustees approve the proposal to secure an easement for a sidewalk on the north side of Park Terrace and direct the Village Engineer, Village Attorney, and the Community Development Director to develop Easements suitable for this purpose.

#### 99 Park Terrace

Park Terrace looking east to Park St.

Image capture: Aug 2017

Essex, Vermont

Street View - Aug 2017