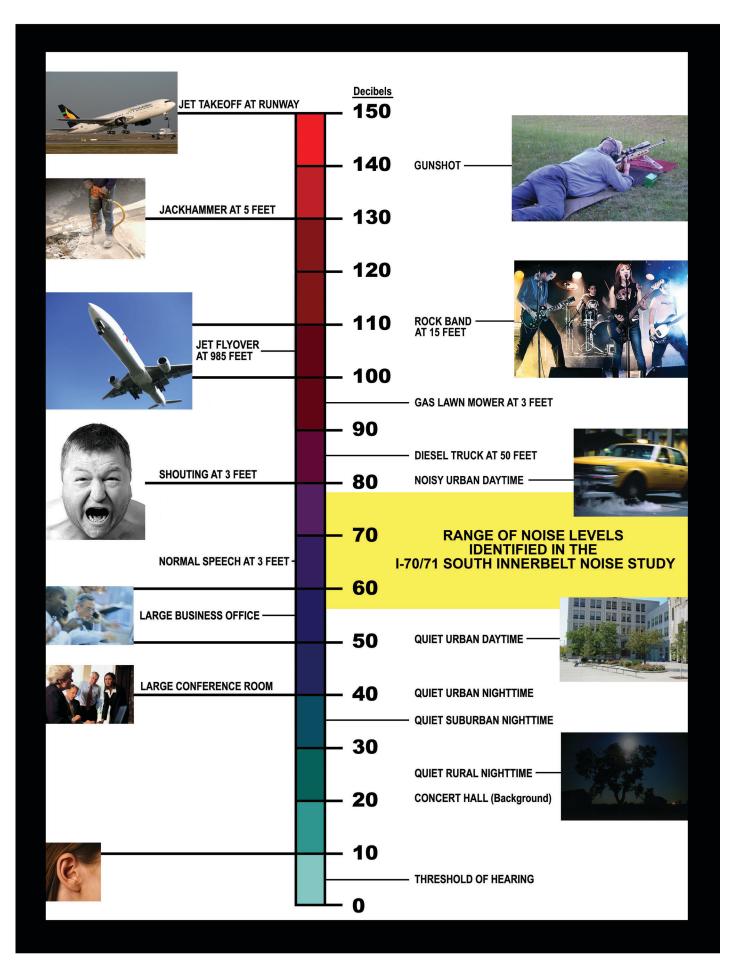

Fenway Park (Boston): Outside of park 90 dba; Comcast Center Amphitheatre (Mansfield, MA): 95 dba approximately 200 feet from the stage; South Florida Fair (West Palm Beach, FL): 11 pm curfew (main stage) although the fair many times runs until 2 am – 100-110 dba at the sound mix position; San Diego County Fair (Del Mar, CA): 100-115 dba at the mix position.

#### **Current Code and Site Strategy and Investigation:**

The current Village code primarily deals with two numbers including a one hour average of 70 dba and instantaneous reading of 80 dba. Detailed site investigation strategy, observations and noise level monitoring can be found in sections 2.0 - 3.0 of the NEAQT report (December 18, 2008).

#### **General Findings and Observations:**

Detailed individual event findings is found in sections 3.1 - 3.10 of the aforementioned NEAQT report, however, the following provides a more anecdotal summary of the report and observations of the committee:

- 1. The WOKO concert on July 20 recorded several small violations of the code (all one hour average). This was the only non-fair event monitored that took place outside of the grandstand area (midway/carnival grounds), with the performing area closest to the property line. Please note the event was held in pouring rain and monitoring was along a main access road (cars/trucks/golf carts). These two factors negatively impacted the hourly average readings.
- 2. The Elton John Concert on July 21 recorded several violations including one hour averages and instantaneous readings. It should be noted that no calls were received at the Village or Exposition offices.
- 3. All concerts and tractor pull at the Fair were monitored.
- 4. The American Cancer Society Relay for Life speaker system sound monitoring recorded in the 50-60 dba range.
- 5. During the Champlain Valley Fair, background carnival sounds ranged from 67 to 73 dba.
- 6. Shows at the Fair that violated the ordinance did not just include rock concerts as some people might expect, but country music stars and even National Public Radio's Prairie Home Companion.
- 7. The tractor pull during the Fair, while violating the maximum dba, was under the one hour average for most of the event.
- 8. Carnival sounds add to the overall sound of the grandstand event and in many cases may be the prevailing sound.

- 9. Violations, if they occur, are only recorded in a small window of the Exposition's east side property line of approximately 150 feet.
- 10. There are no violations at any time at the Exposition's west, south or north boundaries
- 11. Garrison Keillor's Prairie Home Companion show on National Public Radio, while thought to be one of the quietest events during the Fair, violated the one hour average.
- 12. No concert act/technical people of the Fair concerts were told of the waiver. All were under the assumption of the need to monitor sound as outlined in guidelines provided to the acts by CVE.
- 13. Wind direction and measurable precipitation, as noted in the NEAQT report, can affect the readings at the monitoring stations.
- 14. The Fair's lineup did not include any heavy metal type bands.

Current Essex Junction noise Code is in general agreement with other municipal codes in Vermont. These codes have been developed, for the most part, to respond to conflicts between adjoining properties, and neighborhoods, in an urban environment. The Village's one hour average, however, is unique. The purpose of most municipal codes is to regulate objectionable street, neighbor and community noise.

#### **CURRENT CODE AND SITE STRATEGY AND INVESTIGATION:**

The current Village code primarily deals with two numbers including a one hour average of 70 dba and instantaneous reading of 80 dba. Detailed site investigation strategy, observations and noise level monitoring can be found in sections 2.0 - 3.0 of the NEAQT report (January 9, 2009).

#### **GENERAL FINDINGS, OBSERVATIONS AND CONCLUSIONS:**

Detailed individual event findings are found in sections 3.1 - 3.10 of the aforementioned NEAQT report. What follows provides a more anecdotal summary of the report and observations of the committee:

- 1. The WOKO concert on July 20 recorded several small violations of the Code (all one hour average). This was the only non-fair event monitored that took place outside of the grandstand area (midway/carnival grounds), with the performing area closest to the property line. Please note the event was held in pouring rain which elevates recorded sound levels on the sound level meter. The monitoring location was along a main access road and increased sound levels will be recorded due to passing cars, trucks and golf carts. These two factors negatively impacted the hourly average sound readings.
- 2. The Elton John Concert on July 21 recorded several sound violations including one hour averages and instantaneous readings. It should be noted that no calls were received at the Village or Exposition offices complaining about the sound levels.
- 3. All concerts and the tractor pull at the Fair were monitored.
- 4. The American Cancer Society Relay for Life speaker system sound monitoring recorded in the 50-60 dba range.
- 5. During the Champlain Valley Fair, background carnival sounds ranged from 67 to 73 dba. These numbers establish the historical baseline for the Fair.
- 6. Shows at the Fair that violated the ordinance did not just include rock concerts as some people might expect, but country music stars and even National Public Radio's Prairie Home Companion.
- 7. The tractor pull during the Fair, while violating the maximum dba, was under the one hour average for most of the event.

- 8. Carnival sounds add to the overall sound of grandstand events and in many cases may be the prevailing sound.
- 9. Violations, if they occur, are only recorded in a small window of the Exposition's east side property line of approximately 150 feet.
- 10. There were no violations at any time at the Exposition's west, south or north boundaries.
- 11. Garrison Keillor's Prairie Home Companion show on National Public Radio, while thought to be one of the quietest events during the Fair, violated the one hour average, however, they were within the historical baseline noise levels. It should be noted the elevated noise levels during the Garrison Keillor Show were due to background conditions and not the Grandstand event.
- 12. No concert act/technical people of the Fair concerts were told of the waiver. All were under the assumption of the need to monitor sound as outlined in guidelines provided to the acts by CVE.
- 13. Wind direction and measurable precipitation, as noted in the NEAQT report, can negatively affect readings at the sound monitoring stations.
- 14. The Fair's lineup did not include any heavy metal type bands.
- 15. It is noted that some events at lower dba can garner negative attention from the public, while other events generating higher dba receive few complaints due to personal likes and dislikes.