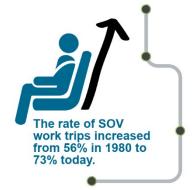

## I.B Transportation Challenges to be Met

As a rural state, Vermont has a high percentage of people driving in single-occupancy vehicles (SOVs) for work and other trips. In Chittenden County, the rate of SOV work trips has increased from 56 percent in 1980 to 73 percent today (American