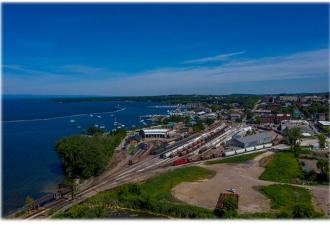

Figure 1: 2019 Aerial View of Existing Burlington, VT Railyard

passenger rail is feasible, the relocation of the Burlington railyard is integral to generating the innovative revenue stream to maintain and operate new passenger rail service. This relocation will unlock 13.9 acres of prime Burlington lakefront property for redevelopment while a new intermodal freight facility will enable freight to be exchanged more efficiently and provide a site for overnight storage and service of Amtrak trains.

## **II.A Project Location & Geographical Description**

This project will examine the feasibility of community passenger rail service in Northwest Vermont. Below is a map showing the rail lines from St. Albans in the north to Middlebury in the South and from Burlington in the west to Montpelier/Barre in the east including the junction of those rail lines in Essex Junction. The Burlington/South Burlington urbanized area is shown on the map as well as potential locations with quarter mile radius circles noting the possible transit-oriented development zones around the stations.