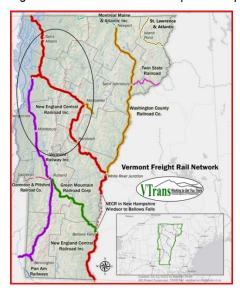

## **II.A Project Location & Geographical Description**

This project will examine the feasibility of community passenger rail service in Northwest Vermont. Below is a map showing the rail lines from St. Albans in the north to Middlebury in the South and from Burlington in the west to Montpelier/Barre in the east including the junction of those rail lines in Essex Junction. The Burlington/South Burlington urbanized area is shown on the map as well as potential locations with quarter mile radius circles noting the possible transit-oriented development zones around the stations.

1 in = 10 mi Legend Railroad Milton Potential Station Location Census Defined Urbanized Area Town Boundary Burlington Richmond Shelbyrne CHITTENDEN COUNTY RPC

Figure 3: Project Location Map with Potential Station Locations

## **II.B Project Map & Geospatial Data**

Centered at the Burlington Railyard: 44° 28" 18.26" N  $\,$  73° 14' 14.51" W

Figure 5: Vermont State Rail Map with Proposed Study Area Circled