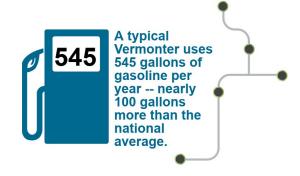

## 1. Guiding Principle: Provide More Transportation Choices

The Vermont Rail Renaissance will study the expansion of community passenger rail to improve transportation options for residents and visitors, reduce single-occupant vehicle use, and enhance the viability of freight rail. Because of its rural character, Vermont has one of the highest automobile dependency rates in the country. A typical Vermonter uses 545 gallons of gasoline per year -- nearly a hundred gallons more than the national average. The Vermont Rail Renaissance will provide an alternative form of energy-efficient transportation that also dovetails with other northeast and Canadian rail initiatives.