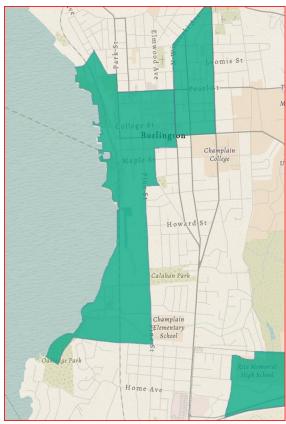

## **II.A Project Location & Geographical Description**

This project will examine the feasibility of community passenger rail service in Northwest Vermont. Below is a map showing the rail lines from St. Albans in the north to Middlebury in the South and from Burlington in the west to Montpelier/Barre in the east including the junction of those rail lines in Essex Junction. The Burlington/South Burlington urbanized area is shown on the map as well as potential locations with quarter mile radius circles noting the possible transit-oriented development zones around the stations.

1 in = 10 mi Legend Railroad Milton Potential Station Location Census Defined Urbanized Area Town Boundary Burlington Richmond Shelbyrne CHITTENDEN COUNTY RPC

Figure 3: Project Location Map with Potential Station Locations