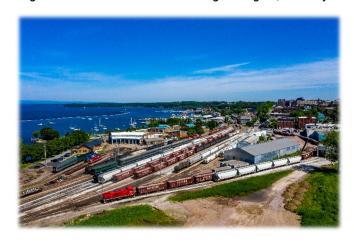

Figure 1: 2019 Aerial View of Existing Burlington, VT Railyard

passenger rail is feasible, the relocation of the Burlington railyard is integral to generating the innovative revenue stream to maintain and operate new passenger rail service. This relocation will unlock 13.9 acres of prime Burlington lakefront property for redevelopment while a new intermodal freight facility will enable freight to be exchanged more efficiently and provide a site for overnight storage and service of Amtrak trains.

1 in = 10 mi Legend Railroad Milton Potential Station Location Census Defined Urbanized Area Town Boundary Burlington Richmond Shelbyrne CHITTENDEN COUNTY RPC

Figure 3: Project Location Map with Potential Station Locations