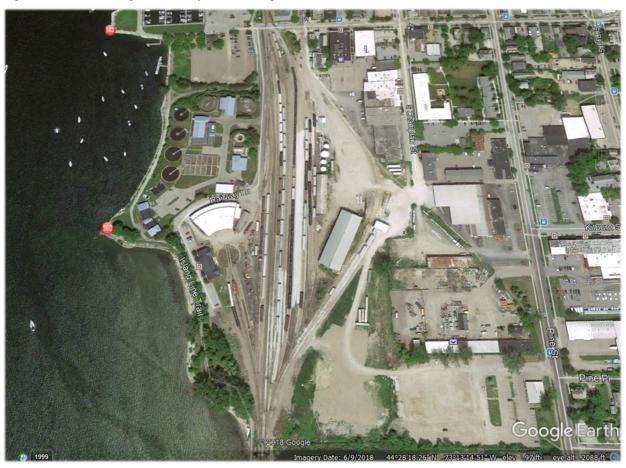

To build upon this foundation, Vermont Rail Renaissance will determine the feasibility of community passenger rail in Northwest Vermont, undertake an enhanced scoping study to investigate the possibility of relocating the Burlington railyard using the Federal Highway Administration's (FHWA) Planning and Environment Linkages (PEL) approach, and explore the legal framework for a public-private partnership to implement community passenger rail. If indeed

Figure 1: 2019 Aerial View of Existing Burlington, VT Railyard

passenger rail is feasible, the relocation of the Burlington railyard is integral to generating the innovative revenue stream to maintain and operate new passenger rail service. This relocation will unlock 13.9 acres of prime Burlington lakefront property for redevelopment while a new intermodal freight facility will enable freight to be exchanged more efficiently and provide a site for overnight storage and service of Amtrak trains.