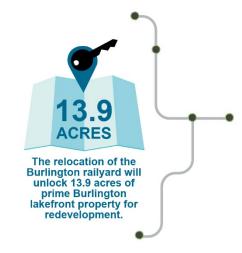

passenger rail from Burlington to Middlebury, St. Albans, and Montpelier to connect economically disadvantaged rural residents to employment and services. Investigate relocation of the Burlington railyard to access 13.9

developable acres of prime waterfront property and create an innovative revenue stream to maintain and operate

community passenger rail.

**BUILD Funds Requested**: \$ 1,710,000 (90%) **Matching Funds**: \$ 190,000 (10%)

Figure 1: 2019 Aerial View of Existing Burlington, VT Railyard

passenger rail is feasible, the relocation of the Burlington railyard is integral to generating the innovative revenue stream to maintain and operate new passenger rail service. This relocation will unlock 13.9 acres of prime Burlington lakefront property for redevelopment while a new intermodal freight facility will enable freight to be exchanged more efficiently and provide a site for overnight storage and service of Amtrak trains.