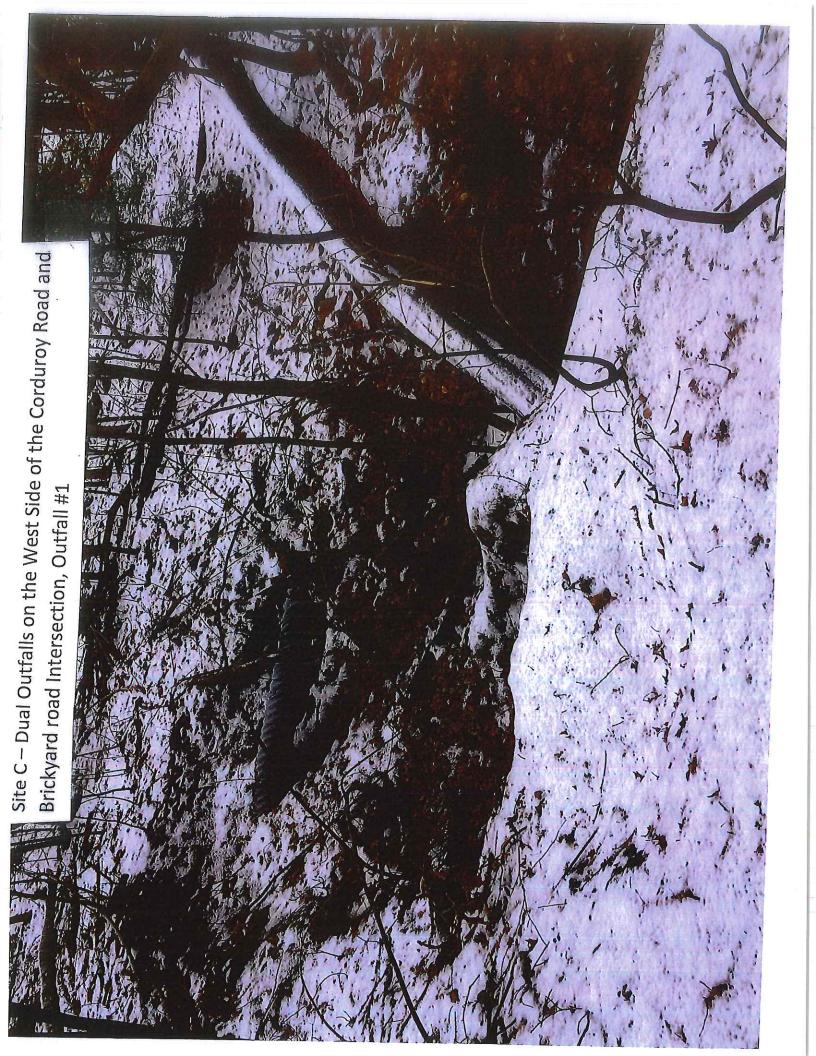

## Dual outfalls on the West side of the Corduroy Road and Brickyard Road intersection:

Work consists of clearing an access corridor from Brickyard Road as well as the area in and around the installation site, slope shaping and minor excavation for the installation of two storm manholes with stub piping assemblies as well as stone armored spillways at two adjacent outfall locations.