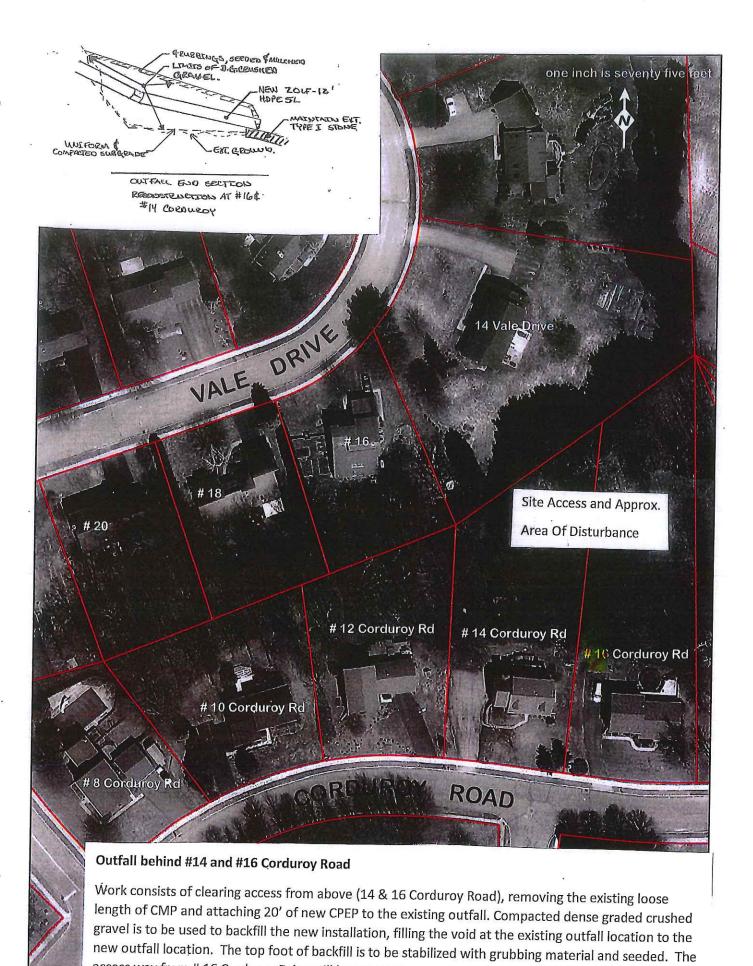

## Dual outfalls on the West side of the Corduroy Road and Brickyard Road intersection:

Work consists of clearing an access corridor from Brickyard Road as well as the area in and around the installation site, slope shaping and minor excavation for the installation of two storm manholes with stub piping assemblies as well as stone armored spillways at two adjacent outfall locations.

#### Outfall behind #14 and #16 Corduroy Road:

Work consists of clearing access from above (14 & 16 Corduroy Road), removing the existing loose length of storm drain pipe and attaching 20' of new pipe to the existing outfall. Compacted dense graded crushed gravel is to be used to backfill the new installation, filling the void at the existing outfall location to the new outfall location. The top foot of backfill is to be stabilized with grubbing material and seeded. The access way from # 16 Corduroy Drive will be repaired as necessary to reestablish lawn conditions.

#### Dual outfall at #40 Beech Street:

Work consists of channelizing stream flow to the center of the stream, shaping slopes and excavating a keyway followed by the installation of approximately 70 LF of stone slope armoring with a 10 ft. slope length. The installation will stabilize the two existing outfalls in this location. Grubbings and excavated material to be placed on the upstream fill slope to fill depressions on that side.