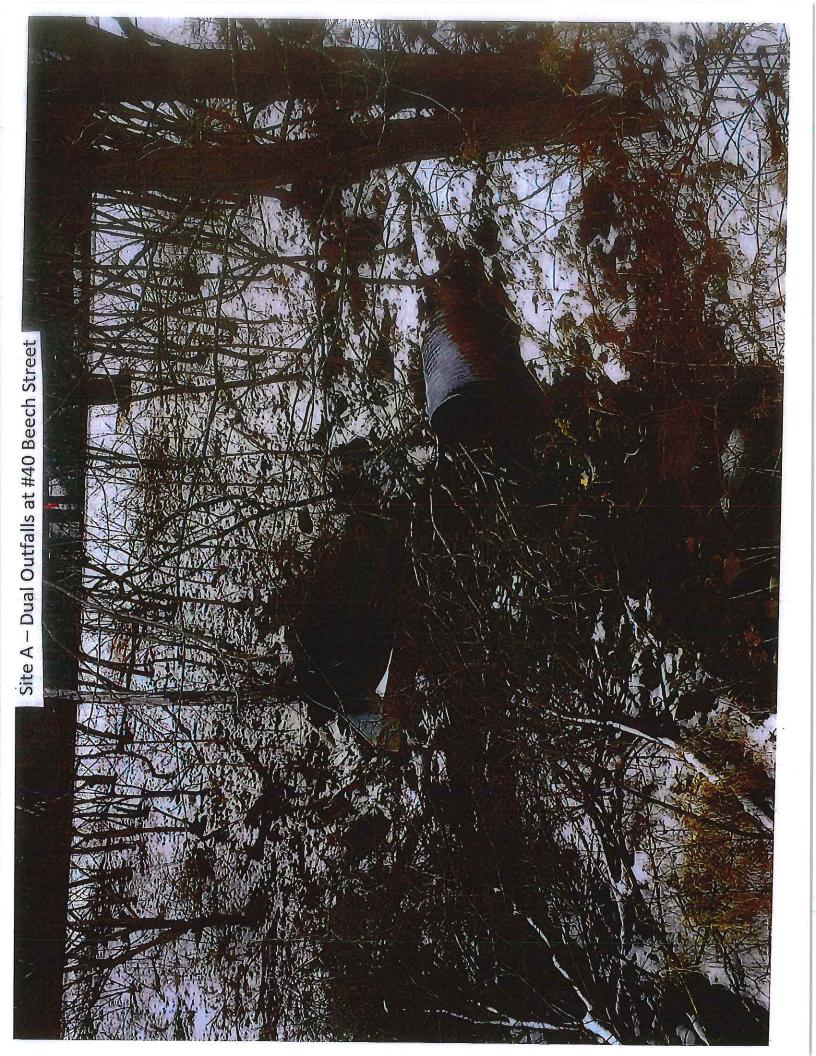

#### Dual outfall at #40 Beech Street:

Work consists of channelizing stream flow to the center of the stream, shaping slopes and excavating a keyway followed by the installation of approximately 70 LF of stone slope armoring with a 10 ft. slope length. The installation will stabilize the two existing outfalls in this location. Grubbings and excavated material to be placed on the upstream fill slope to fill depressions on that side.