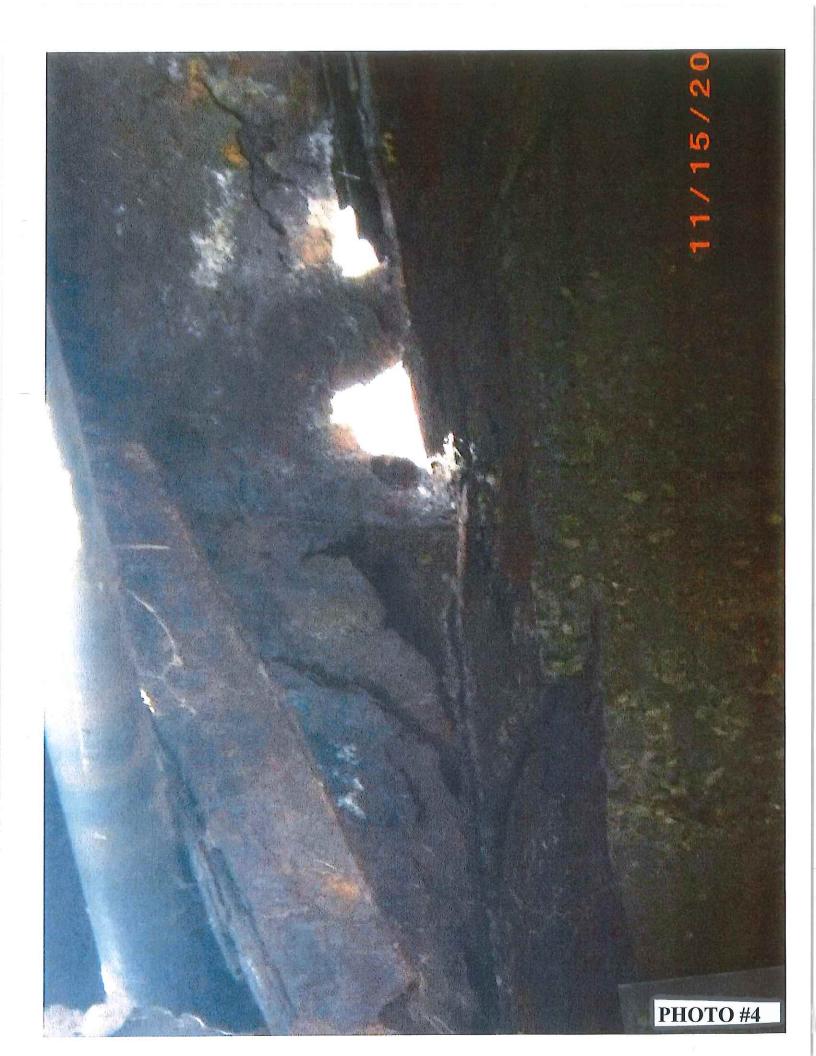

**<u>DISCUSSION</u>**: A copy of the grant application and attachments has been provided with this Memorandum. The discussion below will reference this application.

On November 28, 2016, the Village of Essex Junction received an inspection report from the VTrans Structures Division, for Bridge #1A located on VT RT 15 over Indian Brook. This letter can be found as Attachment G of the grant application. The existing single span concrete slab bridge with a pedestrian walk located along the east side of the structure, was found to have significant issues that required immediate attention by the Village of Essex Junction. This inspection stated that the beams supporting the existing pedestrian walk were deteriorated to the point where it was recommended to keep sidewalk snow removal equipment off the bridge. The pedestrian walkway attached to the bridge is heavily traveled. It is the only crossing for pedestrians at this location. There is no pedestrian crossing on the north side of the bridge and the walkway is heavily used by students and residents.

Village Staff retained the services of a structural engineer to review the VTrans report and followed up with a site visit of the existing bridge. Photos of the support beams for the existing bridge have been provided as Attachment B of the grant application. The Engineer concurred with the findings of VTrans, and was tasked to design a temporary replacement pedestrian bridge. The structural consultant designed a temporary pedestrian walk to allow for foot traffic. Village staff installed a temporary pedestrian walk in order to accommodate the public. This temporary walk is currently in use.

The pedestrian walkway attached to the bridge is heavily traveled. It is the only crossing for pedestrians at the location. There is no pedestrian crossing on the north side and the walkway is heavily used by students and residents. The Village had a temporary pedestrian walk designed and installed in order to accommodate the public. The Village retained the services of a structural engineer to review the VTrans report and the existing bridge. Photos of the support beams for the existing bridge have been provided as Attachment B of this application. The engineer concurred with the findings of VTrans, and was tasked to design a temporary replacement pedestrian bridge. Attachment H of this application has further details regarding the temporary bridge.