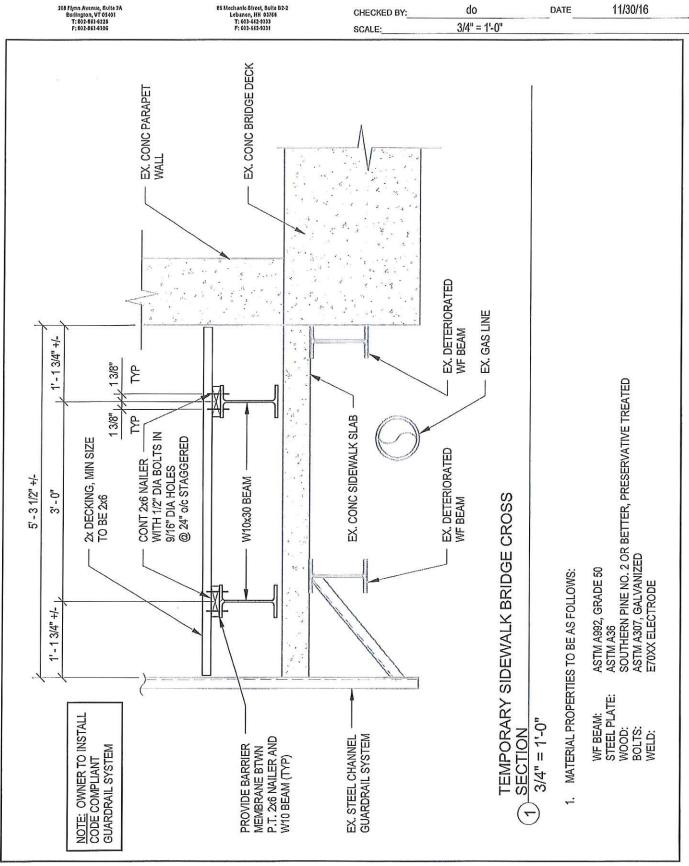

Dennis Lutz FW: bridge

Subject:

Attachments:

113016 - IFC - Esex Route 15 Bridge Sidewalk.pdf

FYI

Take this copy with you at noon.

From: Tim Dall [mailto:timd@engineeringventures.com]

Sent: Wednesday, November 30, 2016 9:42 AM

To: Dennis Lutz <dlutz@ESSEX.ORG>; Rick Jones (rickessexjunction@yahoo.com) <rickessexjunction@yahoo.com>;

Aaron Martin <amartin@ESSEX.ORG>

Subject: RE: bridge

Good morning, attached please find revised sketches depicting the temporary sidewalk bridge structure incorporating revisions from this morning's meeting with Ricky. Please don't hesitate to let me know if there are any additional questions or comments.

We have shown P.T. decking for durability as discussed this morning. As wood decking (P.T. in particular) can be slippery when wet, consideration may want to be given to providing the decking boards with a non-slip coating. This could be as simple as paint mixed with sand to provide a grit finish.

Ricky, following is a bill of materials for a Queen City Steel order, you will need to fill in lengths to account for your fabrication process/tolerances. We included threaded rod for anchor bolts, not sure if you can procure that there or not. Bolts for the 2x6 nailer are NOT included, we are assuming these will be purchased elsewhere.

- (2) W10x30 beams, ASTM A992, Grade 50
- (4) 1"X6"x1'-2" steel plates, ASTM A36
- (4) PC L2x2x1/4, ASTM A36 (can be one longer piece that is cut to fit)
- (8) 3/4" diameter galvanized threaded rod
- (8) galv flat washers
- (8) galv heavy-hex nut for 3/4" diameter threaded rod