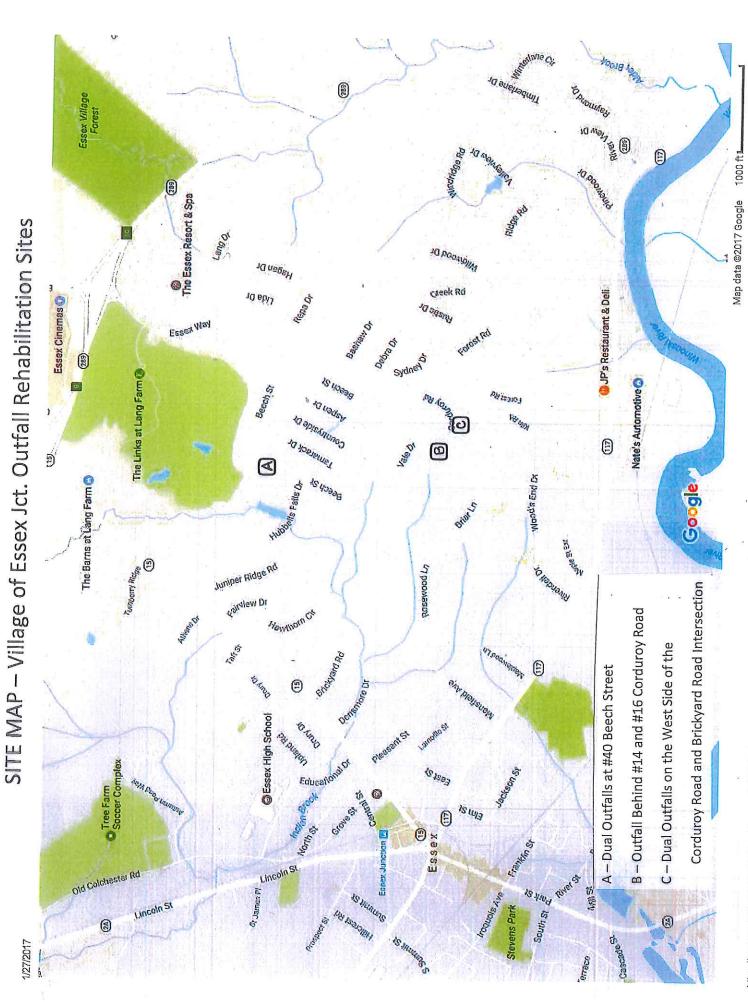

## Dual outfalls on the West side of the Corduroy Road and Brickyard Road intersection:

Work consists of clearing an access corridor from Brickyard Road as well as the area in and around the installation site, slope shaping and minor excavation for the installation of two storm manholes with stub piping assemblies as well as stone armored spillways at two adjacent outfall locations.

#### Outfall behind #14 and #16 Corduroy Road:

Work consists of clearing access from above (14 & 16 Corduroy Road), removing the existing loose length of storm drain pipe and attaching 20' of new pipe to the existing outfall. Compacted dense graded crushed gravel is to be used to backfill the new installation, filling the void at the existing outfall location to the new outfall location. The top foot of backfill is to be stabilized with grubbing material and seeded. The access way from # 16 Corduroy Drive will be repaired as necessary to reestablish lawn conditions.

#### Dual outfall at #40 Beech Street:

Work consists of channelizing stream flow to the center of the stream, shaping slopes and excavating a keyway followed by the installation of approximately 70 LF of stone slope armoring with a 10 ft. slope length. The installation will stabilize the two existing outfalls in this location. Grubbings and excavated material to be placed on the upstream fill slope to fill depressions on that side.