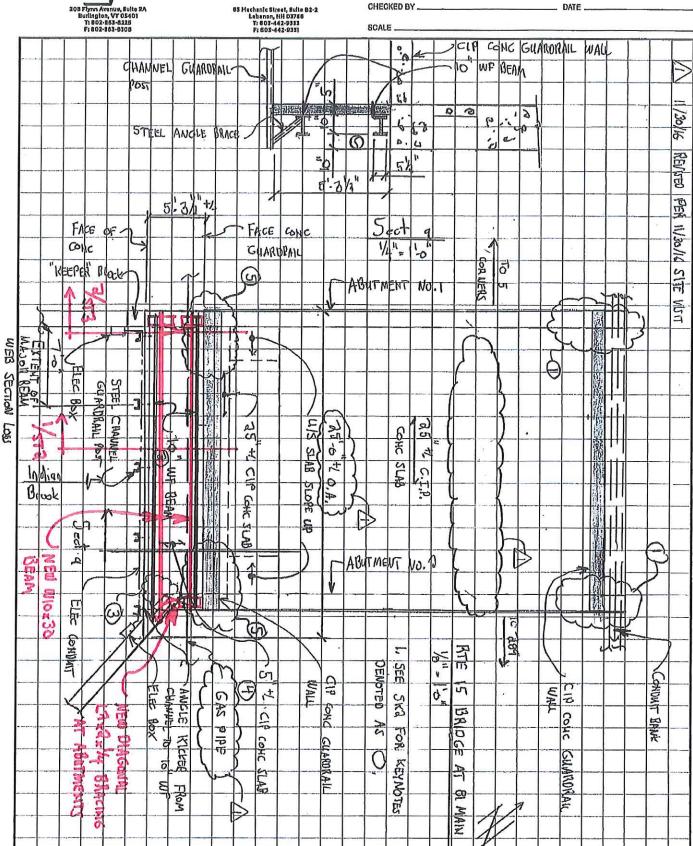

Dennis Lutz FW: bridge

Subject:

Attachments:

113016 - IFC - Esex Route 15 Bridge Sidewalk.pdf

FYI

Take this copy with you at noon.

From: Tim Dall [mailto:timd@engineeringventures.com]

Sent: Wednesday, November 30, 2016 9:42 AM

To: Dennis Lutz <dlutz@ESSEX.ORG>; Rick Jones (rickessexjunction@yahoo.com) <rickessexjunction@yahoo.com>;

Aaron Martin <amartin@ESSEX.ORG>

Subject: RE: bridge

Good morning, attached please find revised sketches depicting the temporary sidewalk bridge structure incorporating revisions from this morning's meeting with Ricky. Please don't hesitate to let me know if there are any additional questions or comments.

We have shown P.T. decking for durability as discussed this morning. As wood decking (P.T. in particular) can be slippery when wet, consideration may want to be given to providing the decking boards with a non-slip coating. This could be as simple as paint mixed with sand to provide a grit finish.

Ricky, following is a bill of materials for a Queen City Steel order, you will need to fill in lengths to account for your fabrication process/tolerances. We included threaded rod for anchor bolts, not sure if you can procure that there or not. Bolts for the 2x6 nailer are NOT included, we are assuming these will be purchased elsewhere.

- (2) W10x30 beams, ASTM A992, Grade 50
- (4) 1"X6"x1'-2" steel plates, ASTM A36
- (4) PC L2x2x1/4, ASTM A36 (can be one longer piece that is cut to fit)
- (8) 3/4" diameter galvanized threaded rod
- (8) galv flat washers
- (8) galv heavy-hex nut for 3/4" diameter threaded rod