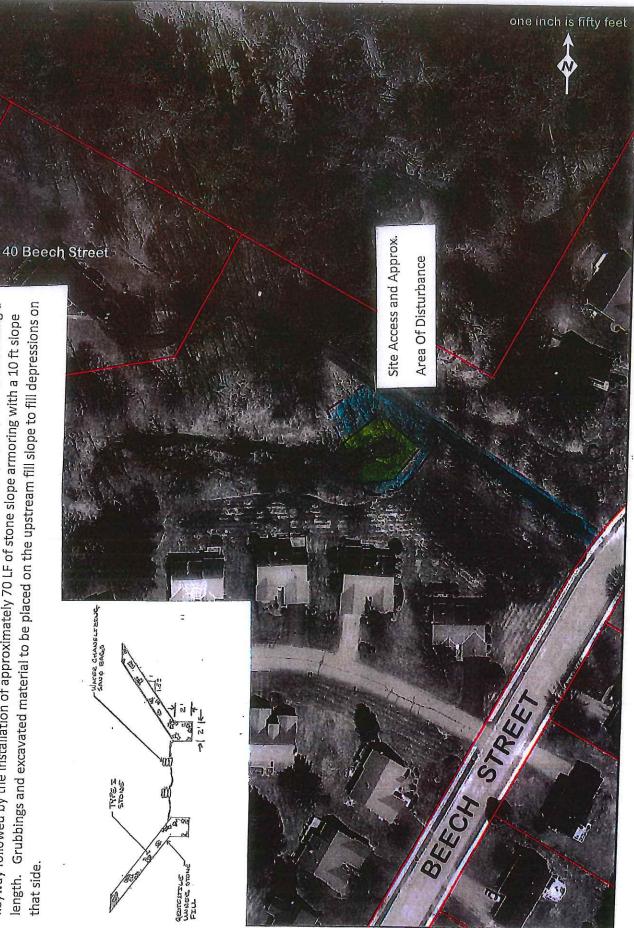

#### Dual outfall at #40 Beech Street:

Work consists of channelizing stream flow to the center of the stream, shaping slopes and excavating a keyway followed by the installation of approximately 70 LF of stone slope armoring with a 10 ft. slope length. The installation will stabilize the two existing outfalls in this location. Grubbings and excavated material to be placed on the upstream fill slope to fill depressions on that side.