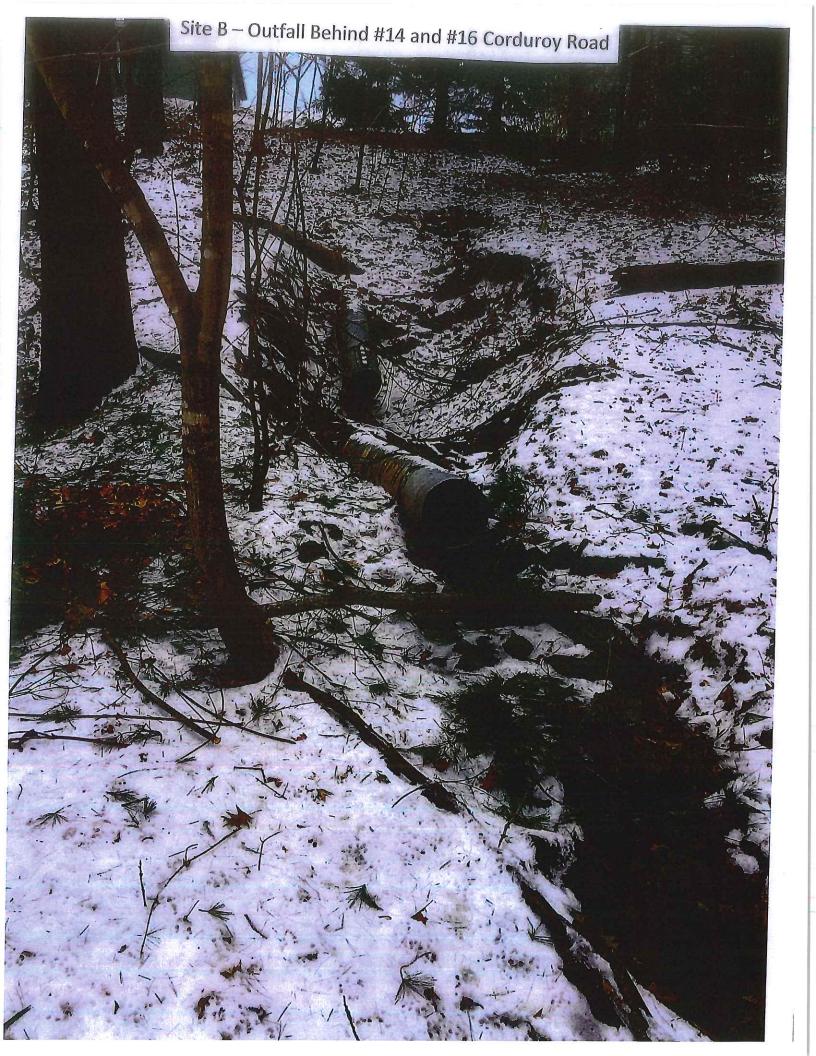

#### Outfall behind #14 and #16 Corduroy Road:

Work consists of clearing access from above (14 & 16 Corduroy Road), removing the existing loose length of storm drain pipe and attaching 20' of new pipe to the existing outfall. Compacted dense graded crushed gravel is to be used to backfill the new installation, filling the void at the existing outfall location to the new outfall location. The top foot of backfill is to be stabilized with grubbing material and seeded. The access way from # 16 Corduroy Drive will be repaired as necessary to reestablish lawn conditions.