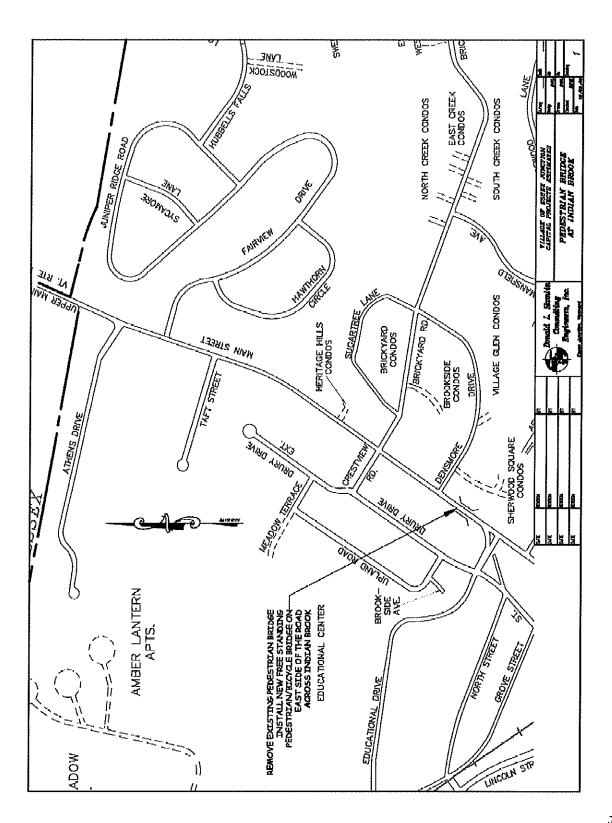

SUBJECT: VTRANS Structures Grant, (VT RT 15 Pedestrian Bridge Replacement)

<u>ISSUE</u>: The issue is whether or not the Trustees will authorize Village Staff to apply for the FYE 2018 VTRANS Municipal Structures Grant Program. If awarded, funding would be used to offset design and construction costs for the replacement of the existing pedestrian bridge located on Bridge #1A, near the Town offices. The application requires a letter of support from the Village Trustees, pledging the required 10% minimum matching funds, if the Village is awarded a grant.

If the Village of Essex Junction is awarded a Structures Grant, the services of a design engineer will be retained to design a new pedestrian walk with a set of bid documents. The Village intends to put this project out to bid early summer with a project completion date no later than October 15, 2017. The proposed project scope will include the removal of the existing and temporary pedestrian walk along the east side of the bridge. The existing bridge abutments will be extended to accommodate a separate 8' wide steel truss

pedestrian bridge over Indian Brook. A detailed cost estimate for this project has been provided as Attachment C of the grant application

<u>COSTS</u>: The estimate for design and construction costs are on the order of \$263,875 The Village will be applying for a maximum award in the amount of \$150,000.00 based upon the estimate provided by the Village Engineer. It is anticipated that some reduction in the project estimate will occur in the area of construction contingency and construction inspection costs. However, the Engineer's estimate is used for the grant application.

#### PROPOSED SCOPE OF WORK:

If the Village of Essex Junction is awarded a Structures Grant, the services of a design engineer will be retained to design a new pedestrian walk with a set of bid documents. The Village intends to put this project out to bid early summer with a project completion date no later than October 15, 2017. The proposed project scope will include the removal of the existing and temporary pedestrian walk along the east side of the bridge. The existing bridge abutments will be extended to accommodate a separate 8' wide steel truss pedestrian bridge over Indian Brook. A detailed cost estimate for this project has been provided with this application as Attachment C.