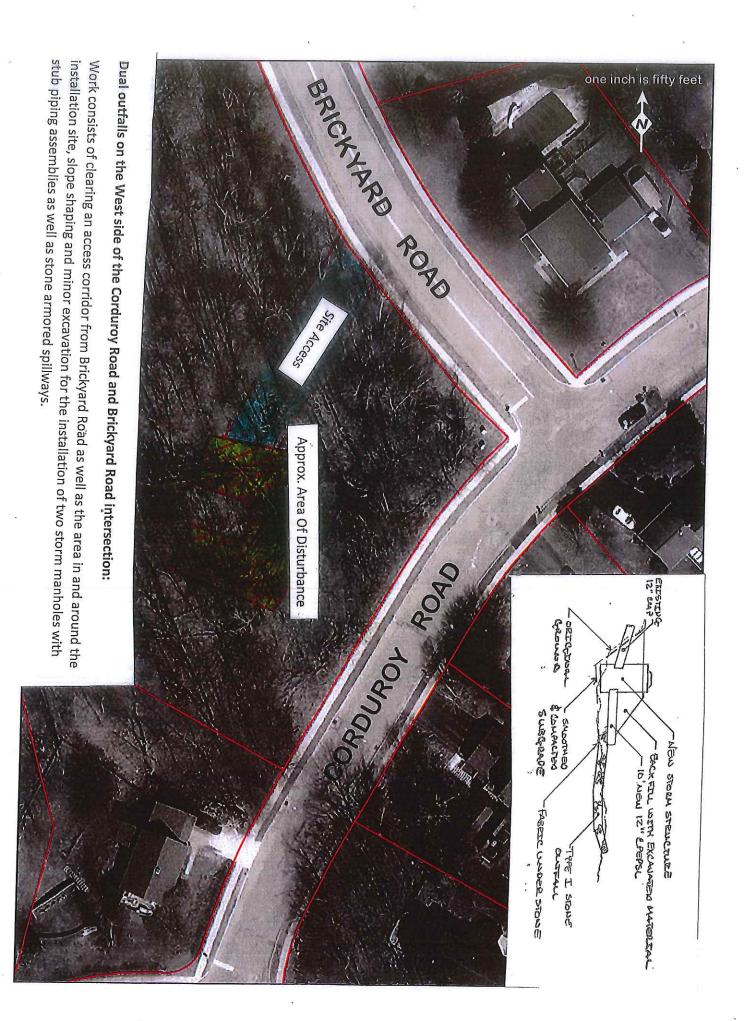

## Dual outfalls on the West side of the Corduroy Road and Brickyard Road intersection:

Work consists of clearing an access corridor from Brickyard Road as well as the area in and around the installation site, slope shaping and minor excavation for the installation of two storm manholes with stub piping assemblies as well as stone armored spillways at two adjacent outfall locations.

#### Outfall behind #14 and #16 Corduroy Road:

Work consists of clearing access from above (14 & 16 Corduroy Road), removing the existing loose length of storm drain pipe and attaching 20' of new pipe to the existing outfall. Compacted dense graded crushed gravel is to be used to backfill the new installation, filling the void at the existing outfall location to the new outfall location. The top foot of backfill is to be stabilized with grubbing material and seeded. The access way from # 16 Corduroy Drive will be repaired as necessary to reestablish lawn conditions.

#### Dual outfall at #40 Beech Street:

Work consists of channelizing stream flow to the center of the stream, shaping slopes and excavating a keyway followed by the installation of approximately 70 LF of stone slope armoring with a 10 ft. slope length. The installation will stabilize the two existing outfalls in this location. Grubbings and excavated material to be placed on the upstream fill slope to fill depressions on that side.