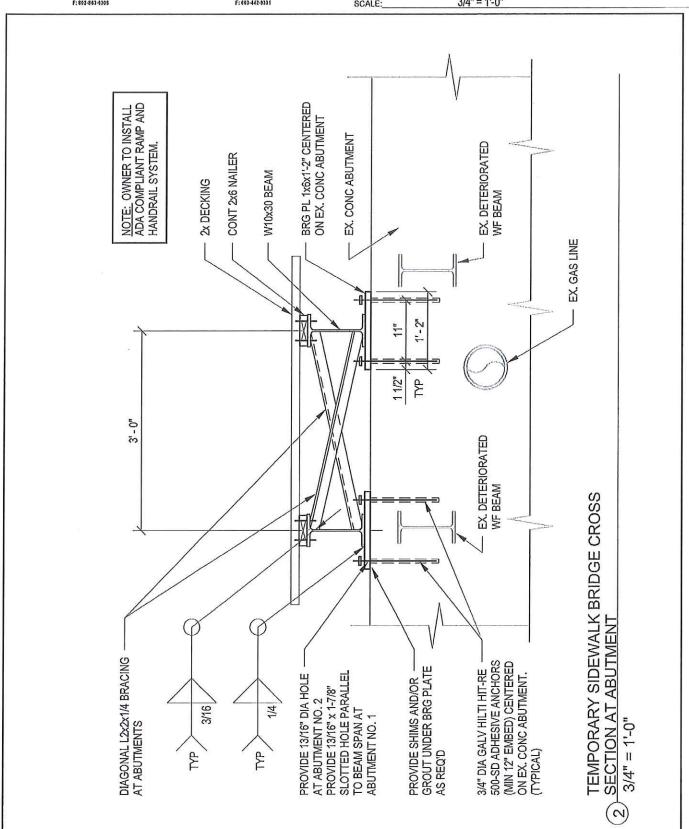

We have shown P.T. decking for durability as discussed this morning. As wood decking (P.T. in particular) can be slippery when wet, consideration may want to be given to providing the decking boards with a non-slip coating. This could be as simple as paint mixed with sand to provide a grit finish.

Ricky, following is a bill of materials for a Queen City Steel order, you will need to fill in lengths to account for your fabrication process/tolerances. We included threaded rod for anchor bolts, not sure if you can procure that there or not. Bolts for the 2x6 nailer are NOT included, we are assuming these will be purchased elsewhere.

- (2) W10x30 beams, ASTM A992, Grade 50
- (4) 1"X6"x1'-2" steel plates, ASTM A36
- (4) PC L2x2x1/4, ASTM A36 (can be one longer piece that is cut to fit)
- (8) 3/4" diameter galvanized threaded rod
- (8) galv flat washers
- (8) galv heavy-hex nut for 3/4" diameter threaded rod

#### TOWN OF ESSEX - ROUTE 15 BRIDGE

| JOB-        |              | Alternation of the control of the |          |
|-------------|--------------|-----------------------------------|----------|
| SHEET NO.   | ST2          | OF                                |          |
| DRAWN BY:   | TWD          | DATE                              | 11/30/16 |
| CHECKED BY: | do           | DATE                              | 11/30/16 |
| SCALE:      | 3/4" = 1'-0" |                                   |          |