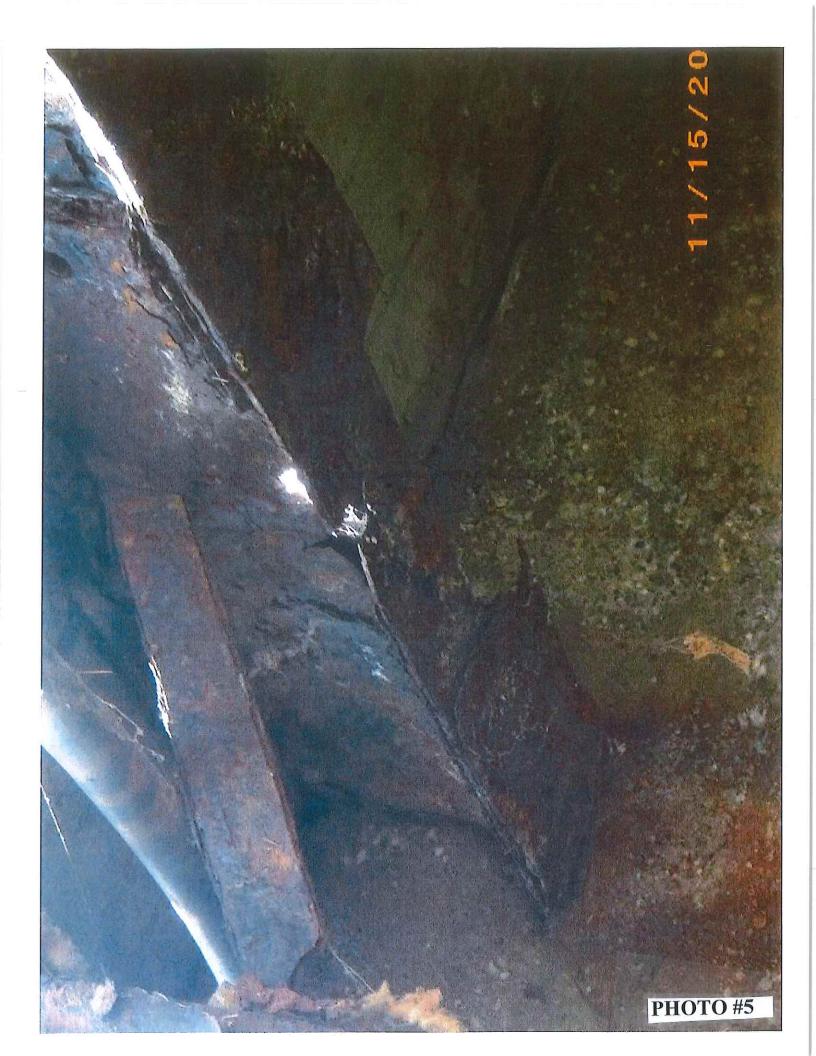

**<u>DISCUSSION</u>**: A copy of the grant application and attachments has been provided with this Memorandum. The discussion below will reference this application.

On November 28, 2016, the Village of Essex Junction received an inspection report from the VTrans Structures Division, for Bridge #1A located on VT RT 15 over Indian Brook. This letter can be found as Attachment G of the grant application. The existing single span concrete slab bridge with a pedestrian walk located along the east side of the structure, was found to have significant issues that required immediate attention by the Village of Essex Junction. This inspection stated that the beams supporting the existing pedestrian walk were deteriorated to the point where it was recommended to keep sidewalk snow removal equipment off the bridge. The pedestrian walkway attached to the bridge is heavily traveled. It is the only crossing for pedestrians at this location. There is no pedestrian crossing on the north side of the bridge and the walkway is heavily used by students and residents.

Village Staff retained the services of a structural engineer to review the VTrans report and followed up with a site visit of the existing bridge. Photos of the support beams for the existing bridge have been provided as Attachment B of the grant application. The Engineer concurred with the findings of VTrans, and was tasked to design a temporary replacement pedestrian bridge. The structural consultant designed a temporary pedestrian walk to allow for foot traffic. Village staff installed a temporary pedestrian walk in order to accommodate the public. This temporary walk is currently in use.

The pedestrian walkway attached to the bridge is heavily traveled. It is the only crossing for pedestrians at the location. There is no pedestrian crossing on the north side and the walkway is heavily used by students and residents. The Village had a temporary pedestrian walk designed and installed in order to accommodate the public. The Village retained the services of a structural engineer to review the VTrans report and the existing bridge. Photos of the support beams for the existing bridge have been provided as Attachment B of this application. The engineer concurred with the findings of VTrans, and was tasked to design a temporary replacement pedestrian bridge. Attachment H of this application has further details regarding the temporary bridge.