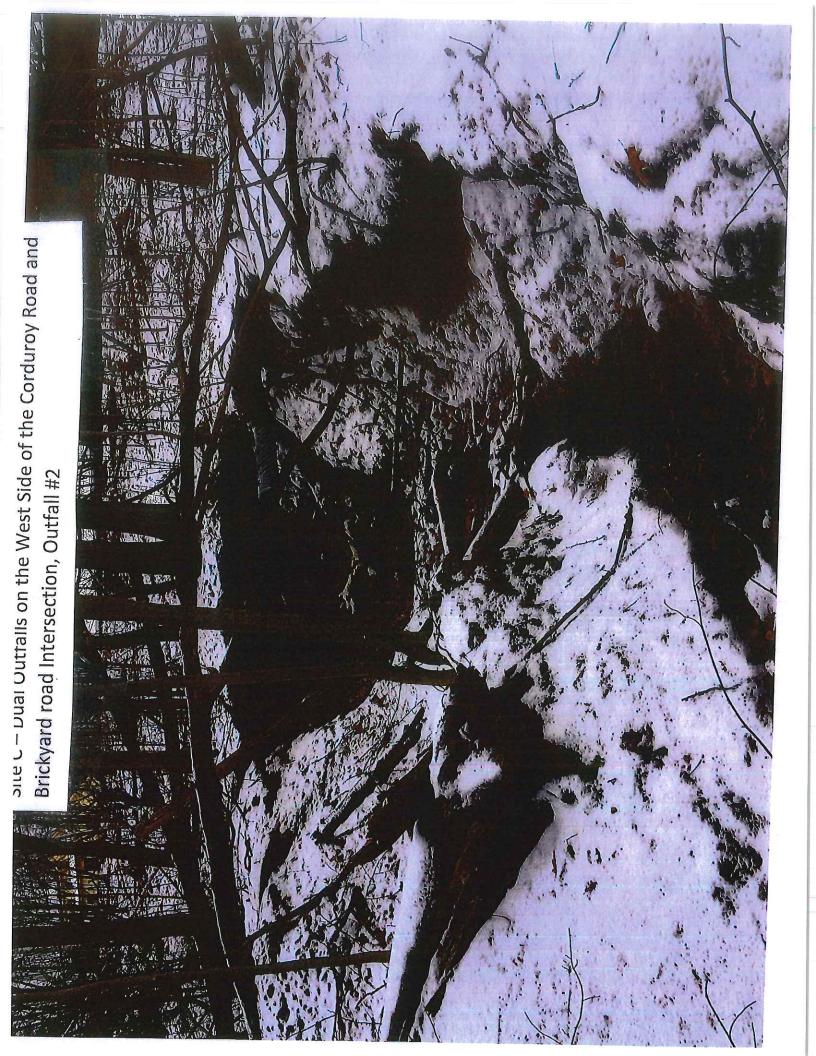

## Dual outfalls on the West side of the Corduroy Road and Brickyard Road intersection:

Work consists of clearing an access corridor from Brickyard Road as well as the area in and around the installation site, slope shaping and minor excavation for the installation of two storm manholes with stub piping assemblies as well as stone armored spillways at two adjacent outfall locations.