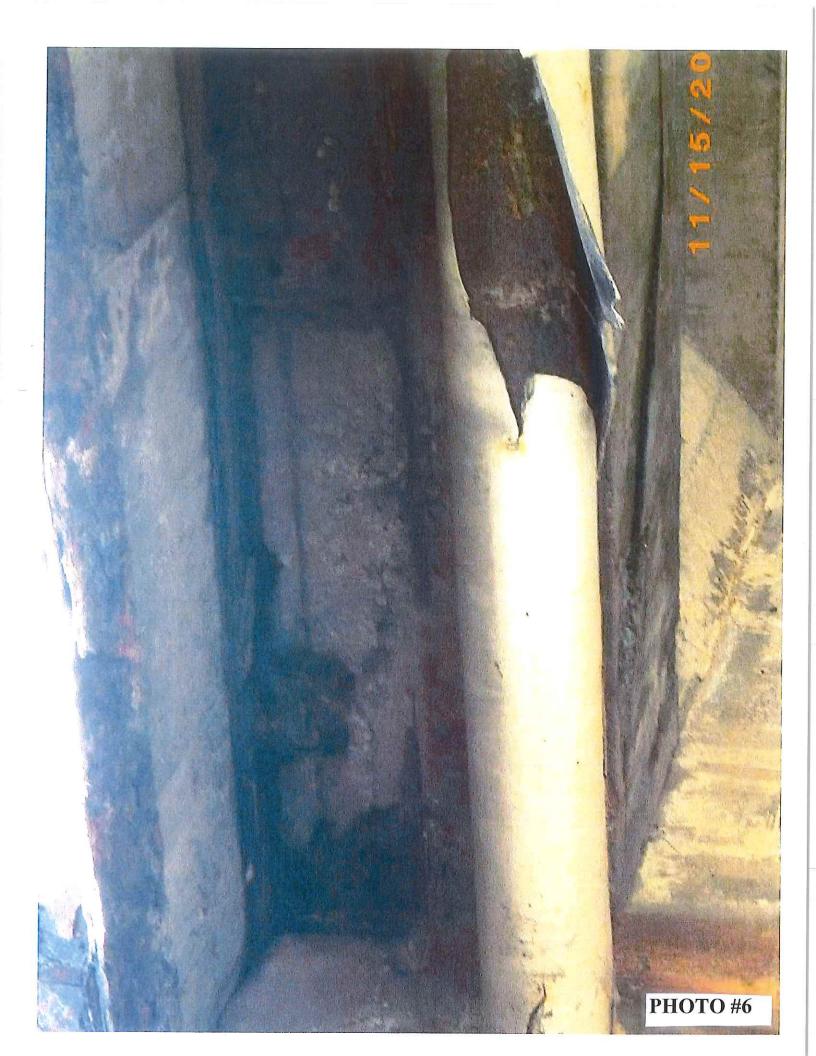

**<u>DISCUSSION</u>**: A copy of the grant application and attachments has been provided with this Memorandum. The discussion below will reference this application.

On November 28, 2016, the Village of Essex Junction received an inspection report from the VTrans Structures Division, for Bridge #1A located on VT RT 15 over Indian Brook. This letter can be found as Attachment G of the grant application. The existing single span concrete slab bridge with a pedestrian walk located along the east side of the structure, was found to have significant issues that required immediate attention by the Village of Essex Junction. This inspection stated that the beams supporting the existing pedestrian walk were deteriorated to the point where it was recommended to keep sidewalk snow removal equipment off the bridge. The pedestrian walkway attached to the bridge is heavily traveled. It is the only crossing for pedestrians at this location. There is no pedestrian crossing on the north side of the bridge and the walkway is heavily used by students and residents.

Village Staff retained the services of a structural engineer to review the VTrans report and followed up with a site visit of the existing bridge. Photos of the support beams for the existing bridge have been provided as Attachment B of the grant application. The Engineer concurred with the findings of VTrans, and was tasked to design a temporary replacement pedestrian bridge. The structural consultant designed a temporary pedestrian walk to allow for foot traffic. Village staff installed a temporary pedestrian walk in order to accommodate the public. This temporary walk is currently in use.

The pedestrian walkway attached to the bridge is heavily traveled. It is the only crossing for pedestrians at the location. There is no pedestrian crossing on the north side and the walkway is heavily used by students and residents. The Village had a temporary pedestrian walk designed and installed in order to accommodate the public. The Village retained the services of a structural engineer to review the VTrans report and the existing bridge. Photos of the support beams for the existing bridge have been provided as Attachment B of this application. The engineer concurred with the findings of VTrans, and was tasked to design a temporary replacement pedestrian bridge. Attachment H of this application has further details regarding the temporary bridge.