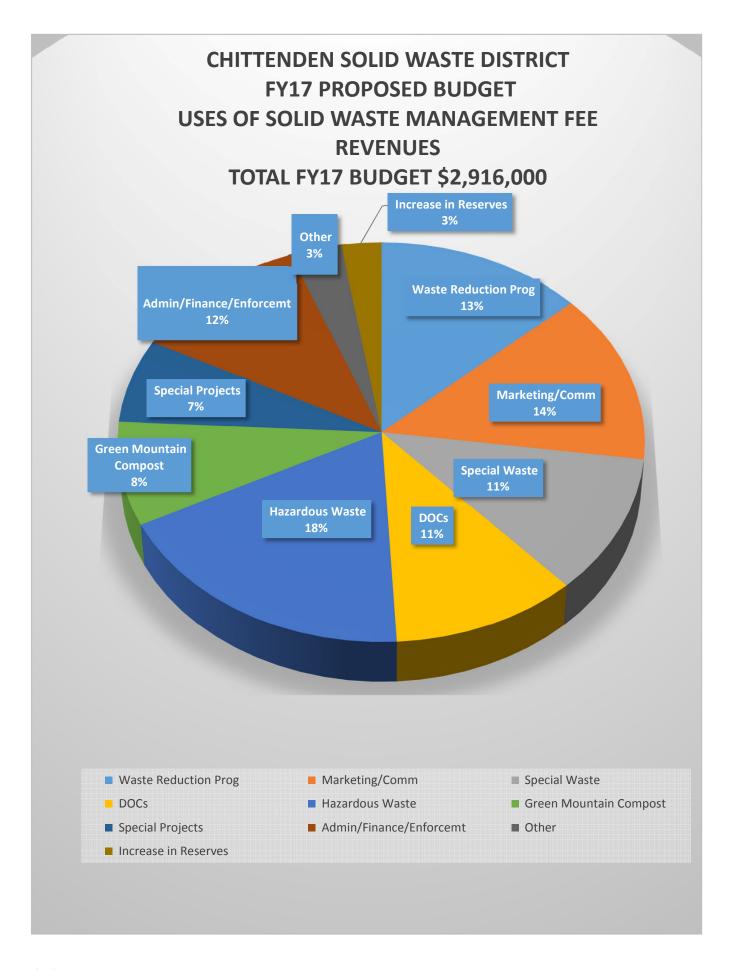

|
| \$536                   |
| \$78                    |

| Other Programs \$2,121 |  |  |  |
|------------------------|--|--|--|
| \$11                   |  |  |  |
| \$79                   |  |  |  |
| \$1,819                |  |  |  |
| \$103                  |  |  |  |
| \$109                  |  |  |  |

TOTAL EXPENDITURES AND TRANSFERS TO RESERVES \$10,540

<sup>&</sup>lt;sup>1</sup> Tipping Fees: Fees charged to residents, haulers, businesses, etc. for dropping off recyclables, compostables, and waste materials at our facilities.

<sup>&</sup>lt;sup>2</sup> Budgeted use of reserves does not comprise the District's entire cash reserve balances; only the amounts that are needed to fund current operations will be drawn.



4/18/2016 4:23 PM PROPOSED BUDGET - PAGE D3



4/18/2016 4:26 PM PROPOSED BUDGET - PAGE D4

# ADOPTED FY16 AND PROPOSED FY17 BUDGET - BY PROGRAM WITH FY15 ACTUALS GENERAL FUND OPERATING PROGRAMS

|                            |                 | REVE                | NUES                 | 4                                   | F                    | EXPENDI             | TURES                | 9                               | TRANSFE         | RS FROM (TO) I      |                      |                 | PROGRAM AMO<br>SWMF SUBSIDY | <b>′</b>             |      |
|----------------------------|-----------------|---------------------|----------------------|-------------------------------------|----------------------|---------------------|----------------------|---------------------------------|-----------------|---------------------|-