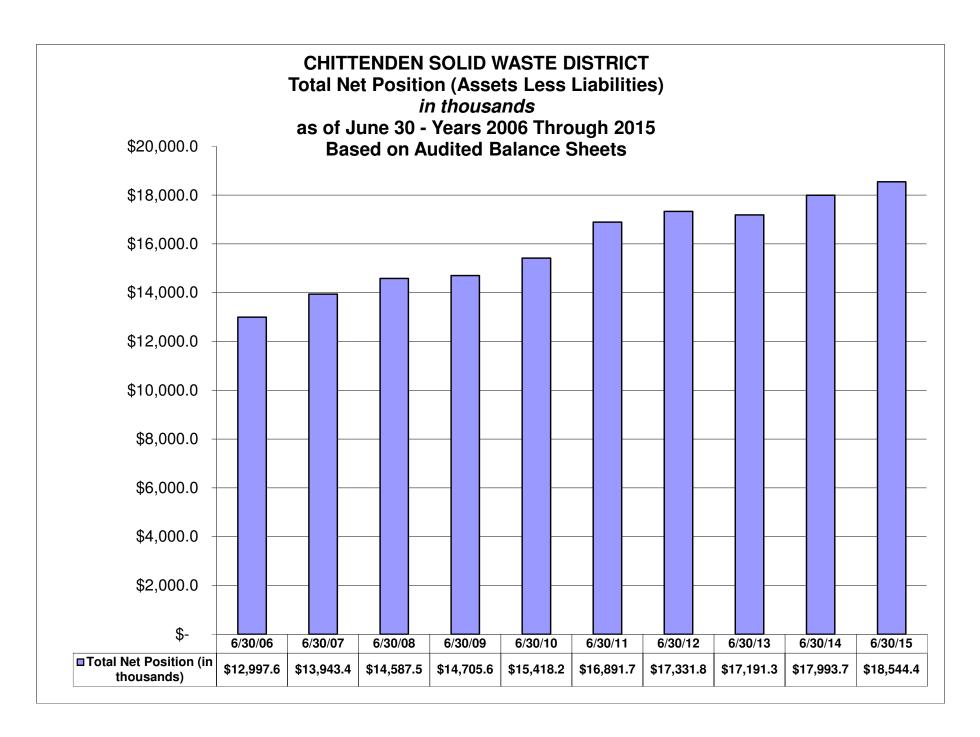

udget                            |
| April 27, 2016                        | Board of Commissioners         | Budget Approved For Adoption                         |
| Through June 10, 2016                 | CSWD Staff                     | Budget Presentations to Member Municipalities        |
| April 27 - June 10, 2016<br>(45 Days) | Member Municipalities          | Budget Approval                                      |
| July 1, 2016                          | CSWD Staff                     | Effective Date of FY17 Budget                        |





F:\allshare\Material Data\MSW&C&DDisposed 4/6/2016

General Fund Revenues
Budget vs. Actual
FY06 to FY15



# General Fund Expenditures Budget vs. Actual



# General Fund Net Revenues Over Expenditures Refore Transfers To/From Reserves





## **SUMMARY OF ALL FUNDS**

## **FY17 PROPOSED BUDGET**

|    |                                                                              | [A]            | [B]            | [C]                       | [D]                              | [E]                              | [F]                                       | [G]                          | [H]               | [1]              | _              |
|----|------------------------------------------------------------------------------|----------------|----------------|---------------------------|----------------------------------|----------------------------------|-------------------------------------------|------------------------------|-------------------|------------------|----------------|
|    |