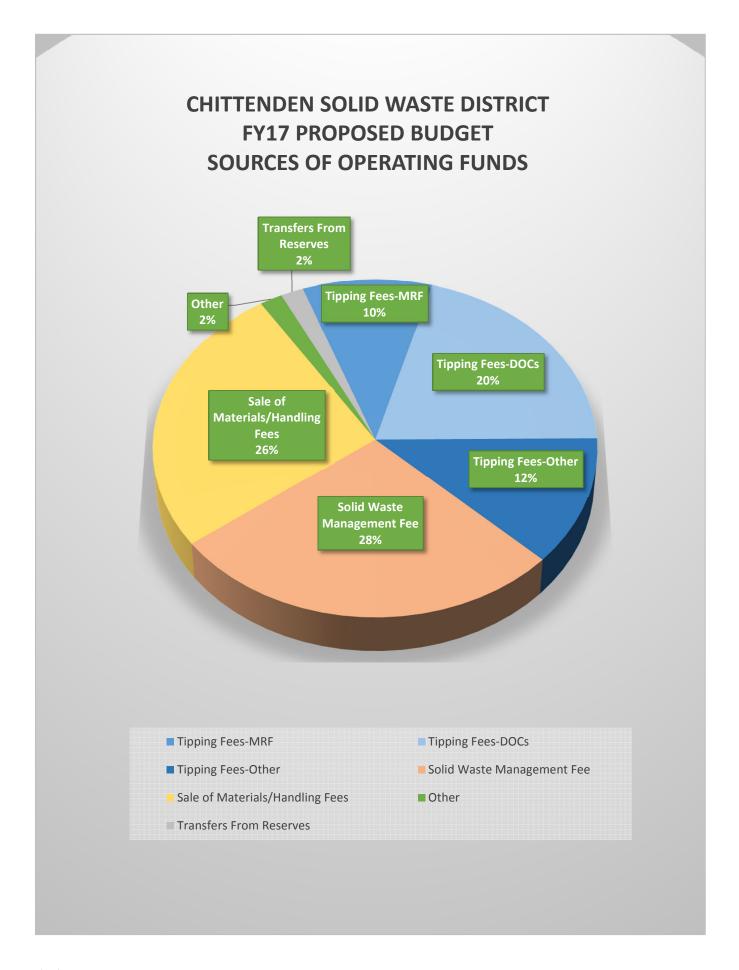

--------|
| \$899                   |
| \$285                   |
| \$536                   |
| \$78                    |

| Other Programs \$2,121 |  |  |  |
|------------------------|--|--|--|
| \$11                   |  |  |  |
| \$79                   |  |  |  |
| \$1,819                |  |  |  |
| \$103                  |  |  |  |
| \$109                  |  |  |  |

TOTAL EXPENDITURES AND TRANSFERS TO RESERVES \$10,540

<sup>&</sup>lt;sup>1</sup> Tipping Fees: Fees charged to residents, haulers, businesses, etc. for dropping off recyclables, compostables, and waste materials at our facilities.

<sup>&</sup>lt;sup>2</sup> Budgeted use of reserves does not comprise the District's entire cash reserve balances; only the amounts that are needed to fund current operations will be drawn.



4/18/2016 4:23 PM PROPOSED BUDGET - PAGE D3



4/18/2016 4:26 PM PROPOSED BUDGET - PAGE D4

# ADOPTED FY16 AND PROPOSED FY17 BUDGET - BY PROGRAM WITH FY15 ACTUALS GENERAL FUND OPERATING PROGRAMS

|                            |                 | REVE                | NUES                 | 4                                   | F                    | EXPENDI             | TURES                | 9                               | TRANSFE         | RS FROM (TO) I      |                      |                 | PROGRAM AMO<br>SWMF SUBSIDY | <b>′</b>             |      |
|----------------------------|-----------------|---------------------|----------------------|-------------------------------------|----------------------|---------------------|----------------------|----------------------------