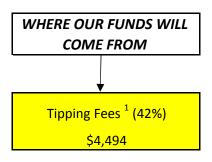

| 3.3%     | (9,689)                       |
| Net Increase in Reserves              | 475,769       | 631,145                     | 64,914                 | 2.2%     | 75,971                                | 2.6%     | 11,057                        |
| Total Solid Waste Mgmt Fee            |               |                             |                        |          | · · · · · · · · · · · · · · · · · · · |          | -                             |
| Revenues                              | \$ 3,235,727  | \$ 3,223,204                | \$ 2,970,000           | 100.0%   | \$ 2,916,000                          | 100.0%   | \$ (54,000)                   |

# CHITTENDEN SOLID WASTE DISTRICT SOURCES AND USES OF OPERATING FUNDS PROPOSED BUDGET - FY17

amounts in thousands



Sale of Materials / Mat'l Handling Fees (26%) \$2,763

Solid Waste Management Fees (28%) \$2,916

Other Revenues (2%) \$183

Reserves <sup>2</sup> (2%) \$184

TOTAL REVENUES AND TRANSFERS FROM RESERVES \$10,540

| HOW WE PLAN TO SPEND        |  |  |  |
|-----------------------------|--|--|--|
| THESE FUNDS                 |  |  |  |
|                             |  |  |  |
| <b>→</b>                    |  |  |  |
| Materials Recovery Facility |  |  |  |
| \$2,469                     |  |  |  |
| \$1,040                     |  |  |  |
| \$1.429                     |  |  |  |

| Drop-Off Centers \$2,636 |
|--------------------------|
| \$2,167                  |
| \$74                     |
| \$318                    |
| \$2                      |
| \$75                     |

| Green Moun