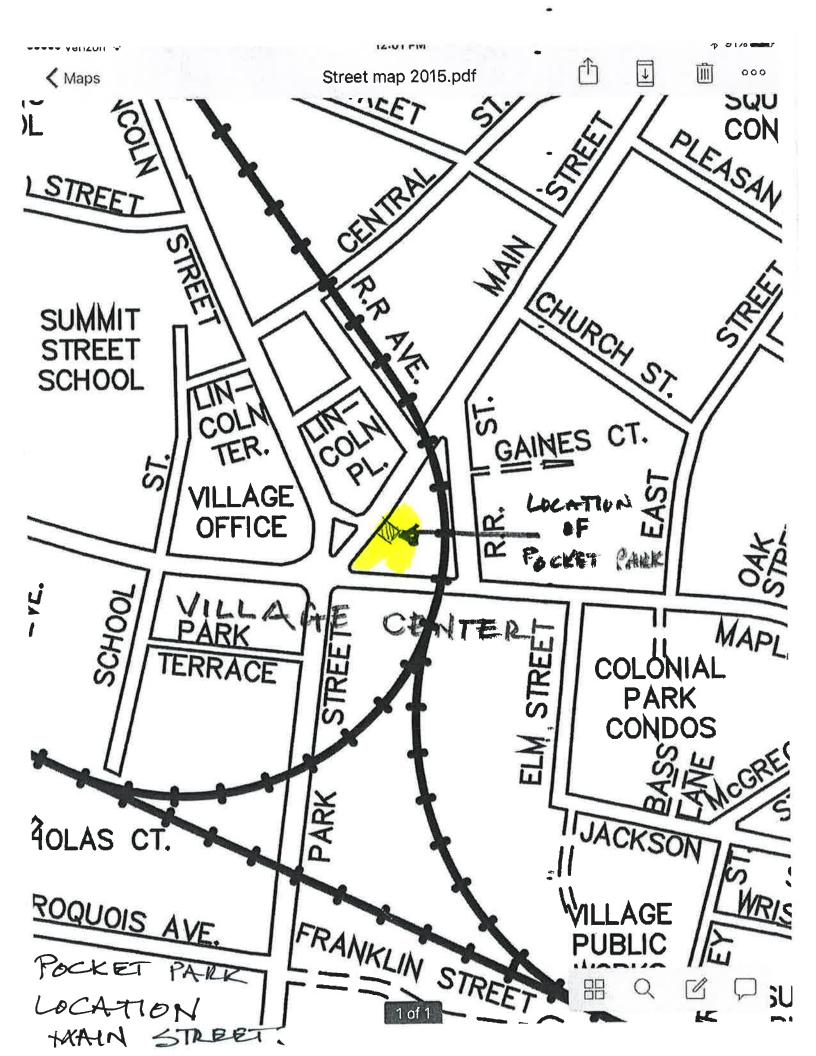

### **MEMORANDUM**

TO: Pat Scheidel, Village Manager, Trustees

Robin Pierce, Community Development Director FROM:

May 24, 2016 **DATE:** 

**SUBJECT:** Temporary municipal parking and possible Pocket Park

#### Issue

The issue is whether or not the Trustees wish to avail themselves of the currently vacant site at 3 Main Street for municipal parking and a pocket park until the owner of the property undertakes development at the location.

#### Discussion

- 1. The former Kolvoord site (now Handy) has been vacant since the unsafe building was demolished. As sites in the Village Center get redeveloped there is a need to ensure parking keeps up with demand. The Handys have agreed to let the Village use their site for municipal parking at no cost to the Village until a time when they wish to develop the site, as long as the Village does not charge people for parking on the site. (There are no development plans for the site currently.) In return the Village will put Gabe Handy on our insurance to give him liability coverage. We will also cut the grass to keep the location tidy. Public Works staff have looked at the site and feel that they could tidy up the lot and stripe in parking spaces. At this time it is estimated that the site could accommodate 25 cars. A rough sketch of the parking layout is attached.
- 2. The Handy's have also agreed to let the Village erect a pocket park in the form of a pergola at the edge of their property on Main Street. The pergola is the subject of a grant application currently. Public Works estimate that it would take two employees two days to construct the pergola which would be designed to be moveable to another site creating, if you will, a pop up pergola. The Village will cut the grass around the pergola. A rough sketch of the pergola is attached.