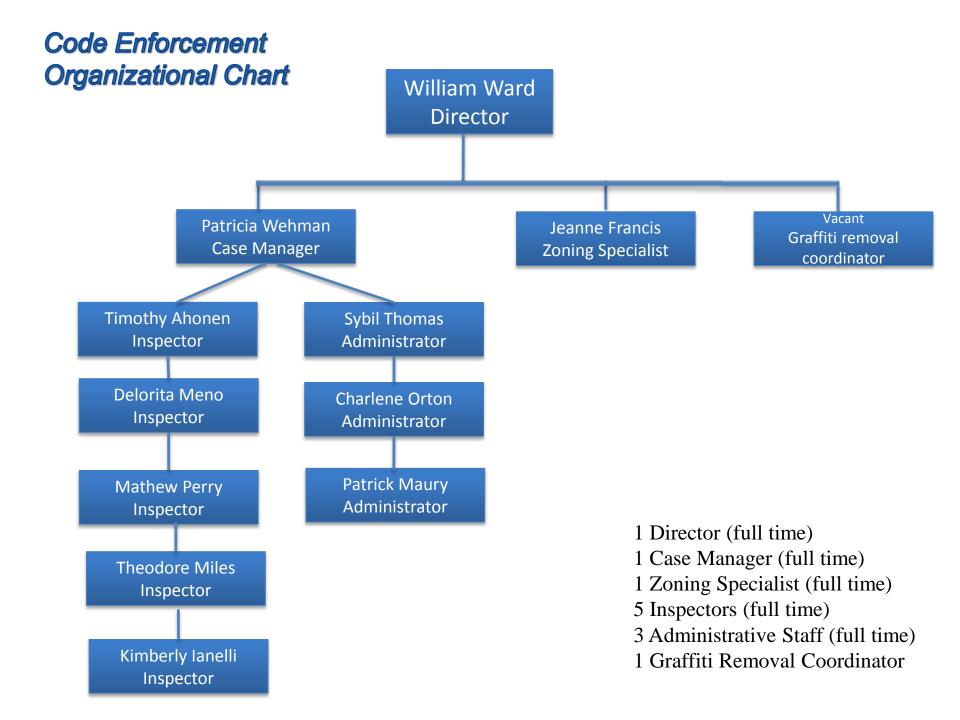

[6:30 PM]

- 2. AGENDA ADDITIONS/CHANGES
- 3. APPROVE AGENDA
- 4. **GUESTS, PRESENTATIONS AND PUBLIC HEARINGS** 
  - a. Comments from Public on Items Not on Agenda
  - b. CSWD Proposed FYE 17 Budget Tom Moreau, General Manager [6:45 PM]
  - c. Burlington Department of Code Enforcement Bill Ward, Director [8:00 PM]