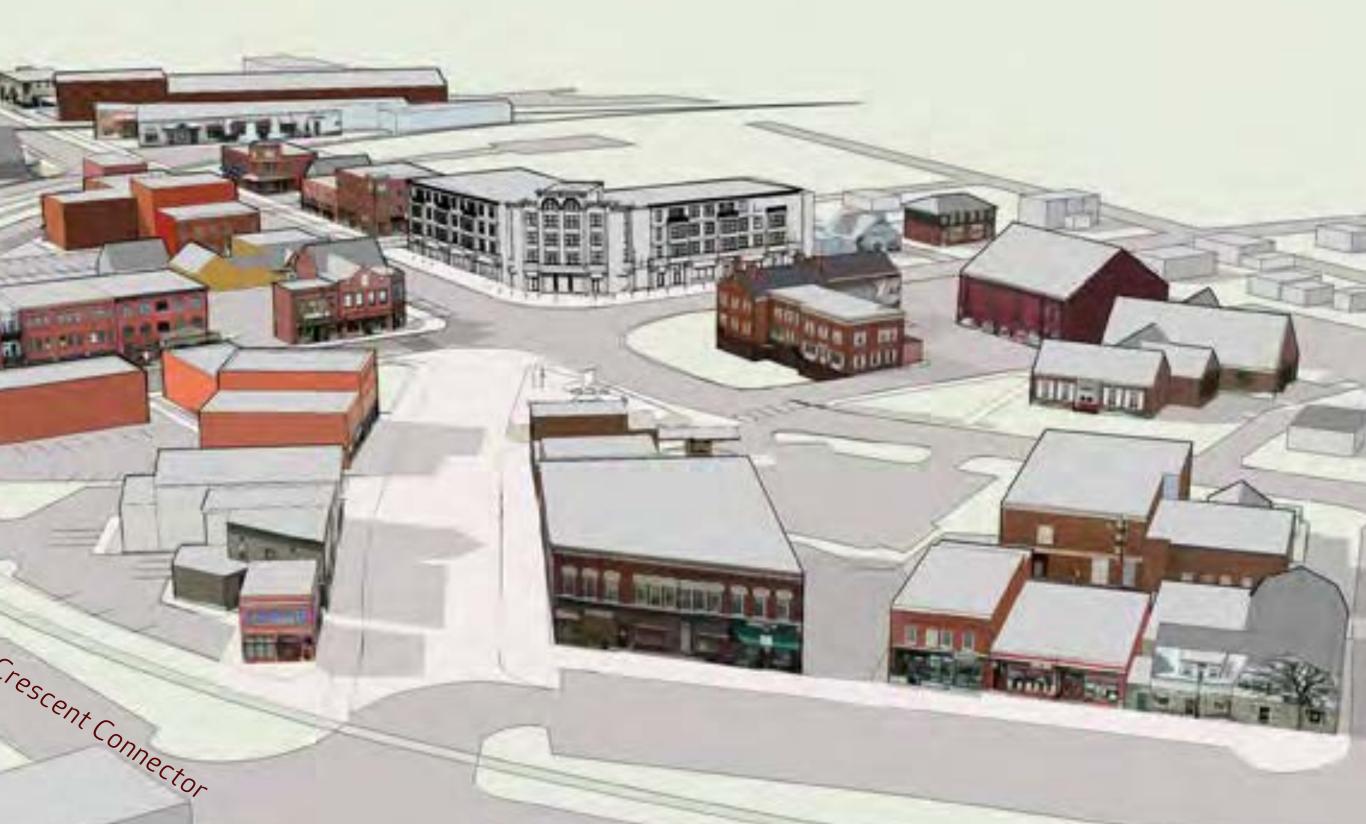

# Project Report

Submitted to the Village of Essex Junction, VT May, 2015

Julie Campoli, Terra Firma Urban Design

www.juliecampoli.com

# What is thoughtful growth?

"Thoughtful growth" is a value held by many Essex
Junction residents and expressed through the community's
recent Heart and Soul process, yet it had never been
illustrated. Design Five Corners (DFC) set out to articulate
an urban form that Village residents might agree
constitutes "thoughtful growth."

# How can Essex Junction Village grow into a more vibrant, walkable center?

Community members have stated their preference for a more economically vibrant and pedestrian-oriented town center through the Heart and Soul process, as well as Essex Junction's municipal development plan. DFC's main goal was to show physical changes that can help the village core grow into a vibrant, walkable town center.