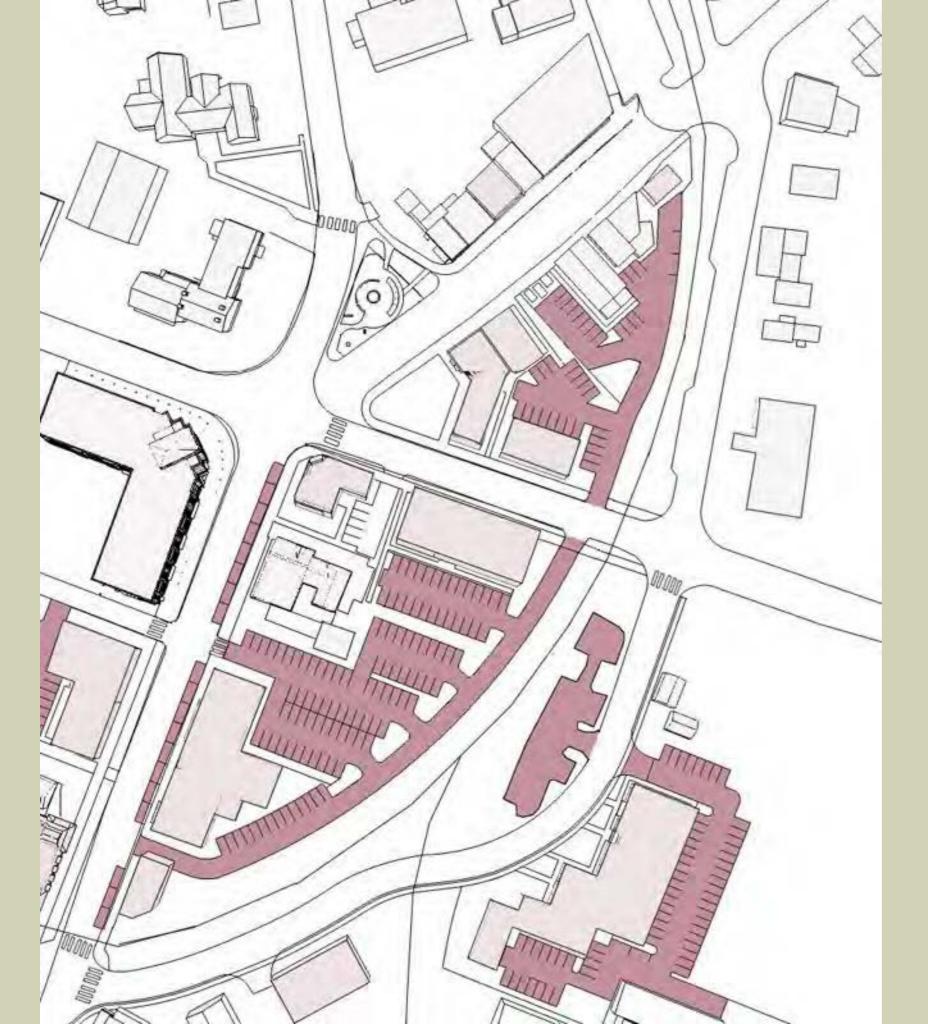

Parking and Streets

Parking lots occupy much of land around Five Corners

Parking and Streets

Total space dedicated to vehicles

Combine the areas consumed by parking and streets (black) and there is little land left (white) for economic and social activities. For the village to become more vibrant, this ratio of car-dedicated space to people-oriented space needs to shift.

## Reclaim some space for people

- 1. Divert and calm traffic
- 2. Fill in the gaps
- 3. Connect with public space

Transforming Five Corners into a walkable destination requires three related strategies; rerouting traffic away from the intersection and reclaiming pavement for pedestrians, filling in the underused parcels with buildings, and expanding the amount of public space beyond the narrow confines of the sidewalk.