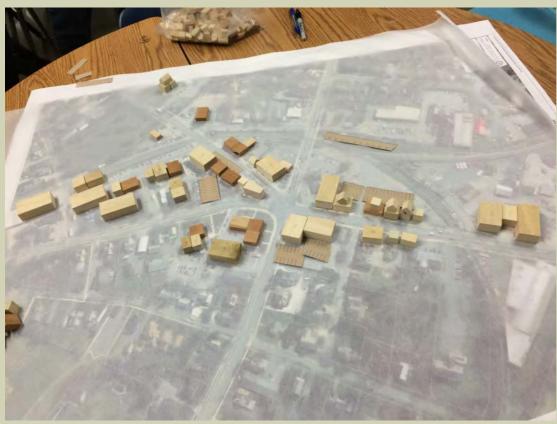

Working in groups they built block models, arranging infill buildings on undeveloped or underused parcels. They came up with some great ideas for how development could enhance life in the village center.

## Reclaim some space for people

- 1. Divert and calm traffic
- 2. Fill in the gaps
- 3. Connect with public space

Transforming Five Corners into a walkable destination requires three related strategies; rerouting traffic away from the intersection and reclaiming pavement for pedestrians, filling in the underused parcels with buildings, and expanding the amount of public space beyond the narrow confines of the sidewalk.

## Infill

There is plenty of room for growth in the village, given the sparse building pattern and large amount of underused land.

## Infill

Many parcels can be redeveloped to a greater density, using a higher building coverage and multi-story buildings to create more value on each parcel.

### Infill

New buildings (shown in black) can fill the gaps along Park, Maple and Main, as well as newly accessible land along the Crescent Connector. This schematic also shows how underused parcels could be redeveloped to a higher density to create more value.

A bird's eye view seen from the south, showing the large amount of land between existing buildings and opportunities for infill.

New buildings would hug the streets, creating a stronger edge to Park and Maple Streets