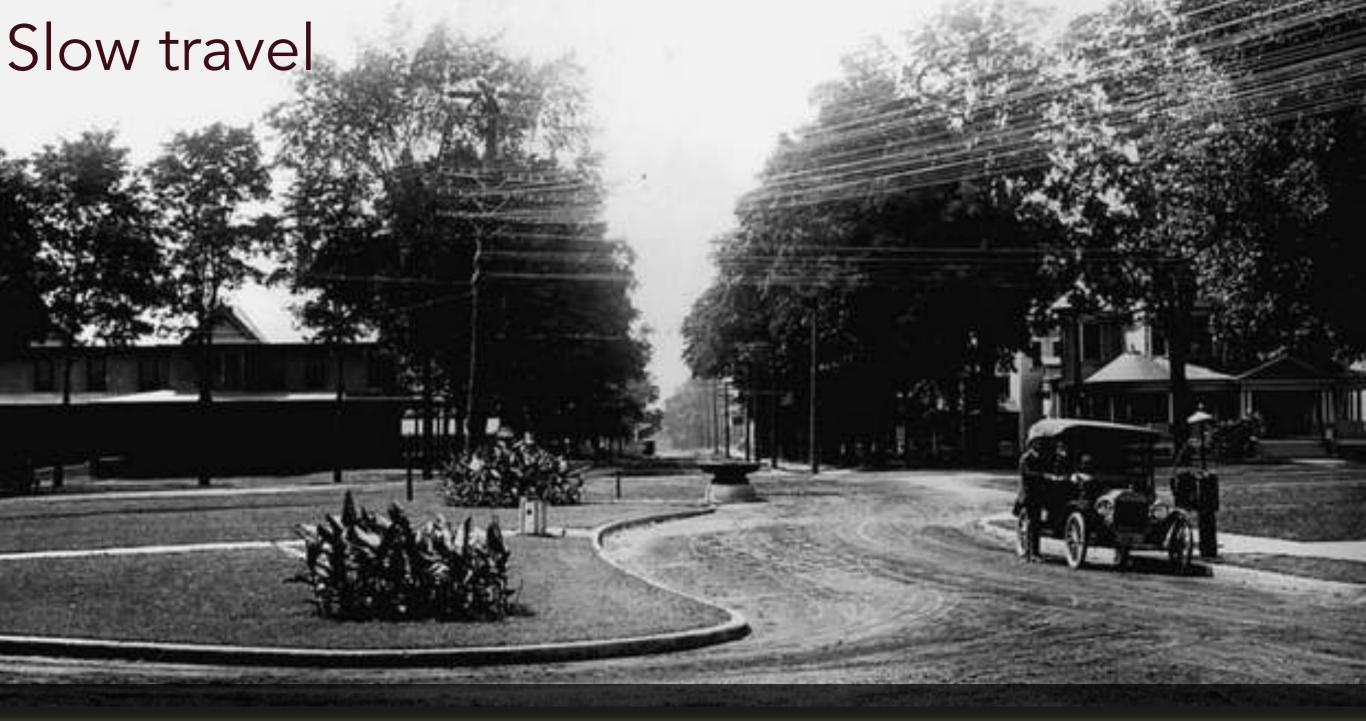

A rail-focused transportation system was responsible for the connected street network, human scale architecture, and relatively dense village core. This photo from the 1930s illustrates the compact form of village center surrounded by farm land that characterized Chittenden County towns during the pre-war era

During this era of slow travel, Five Corners was a humane and attractive public space. As cars became more common and Vermont shifted to a highway-based transportation system, Five Corners lost its intimate scale. Streets were widened to larger roads that could be maneuvered in a car and at higher speeds. Essex Junction's main intersection was no longer the rail but Five Corners.

In the process, it was transformed from a place to be to something traveled through at a higher speed.

More traffic, led to more accommodations for the car (turning lanes, more pavement, larger-sized signs and traffic signals). The greater volumes of noisy, idling and moving traffic, degraded the experience of crossing the intersection, and made the village center a less appealing place, especially for people on foot.