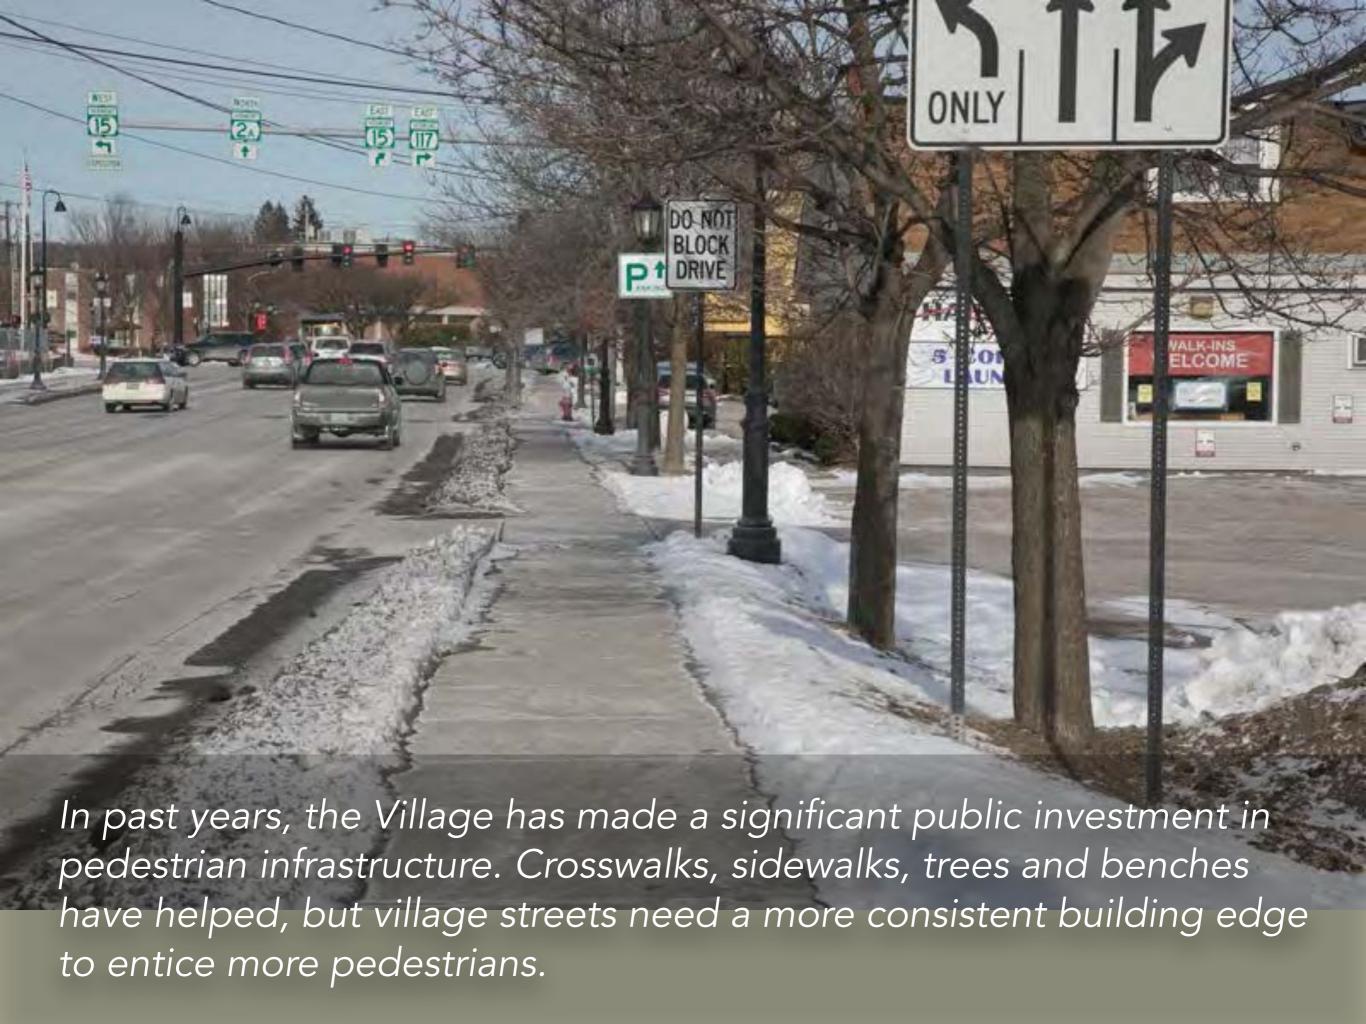

Public investment in the infrastructure of walking

The town has installed sidewalks, street trees, benches and human scale lighting. This type of infrastructure is an important first step.

# Buildings

Mind the gaps

One characteristic of a walkable place are streets with clear edges formed by closely-aligned buildings. A map showing only buildings will reveal where streets are located. The existing pattern of Essex Junction, shows a strong alignment of buildings in the upper right, where the commercial blocks of Railroad and Main Streets form edges. Park St. is somewhat visible, but along Maple, and closer to Five Corners, with few buildings hugging the intersection, it's difficult to see where the streets go.