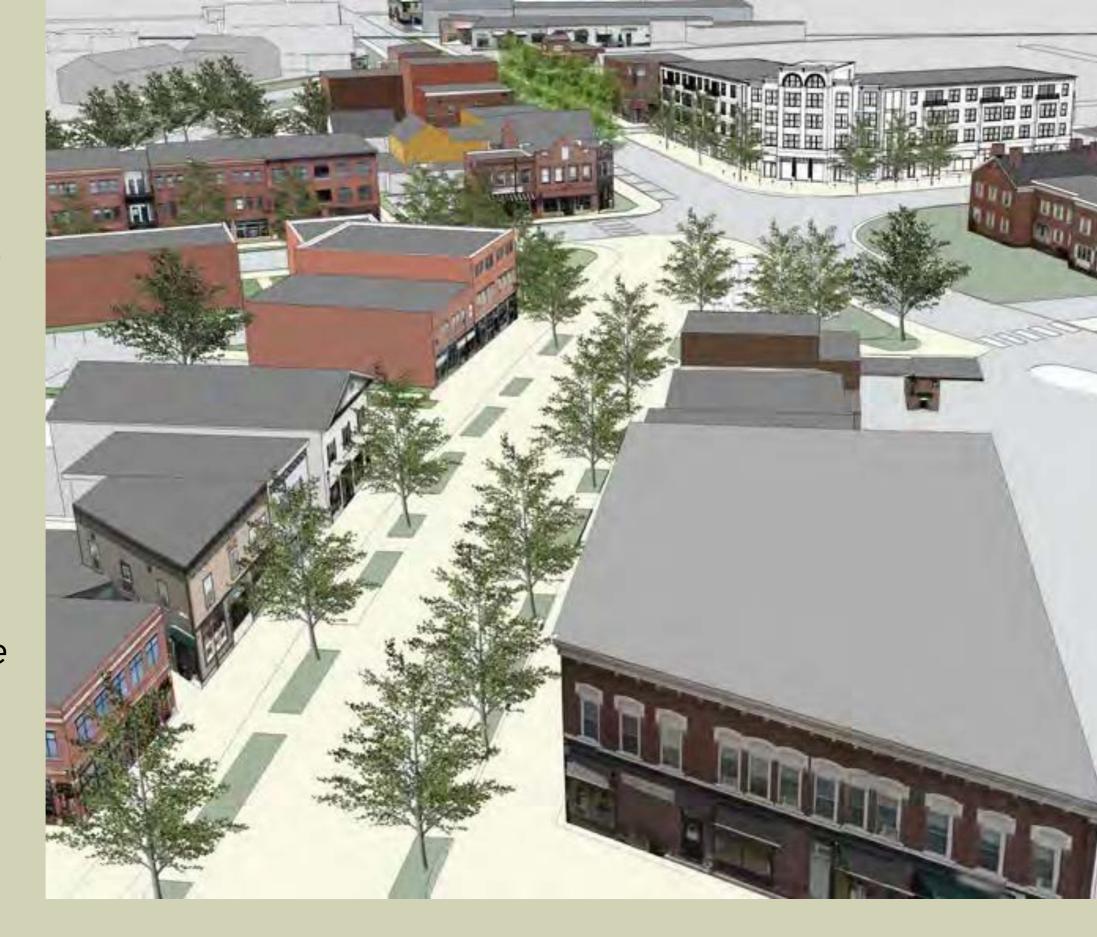

### Infill

New buildings (shown in black) can fill the gaps along Park, Maple and Main, as well as newly accessible land along the Crescent Connector. This schematic also shows how underused parcels could be redeveloped to a higher density to create more value.

A bird's eye view seen from the south, showing the large amount of land between existing buildings and opportunities for infill.

New buildings would hug the streets, creating a stronger edge to Park and Maple Streets

Another series of aerial views shows the building pattern as of today

With the addition of the corner building currently under construction

And more filling in over time

The contrast between Park Street today, with its sidewalk sandwiched between moving cars and many stretches of empty space bleeding into parking lots...

...and what it might look like after the infill buildings are in place, is striking.