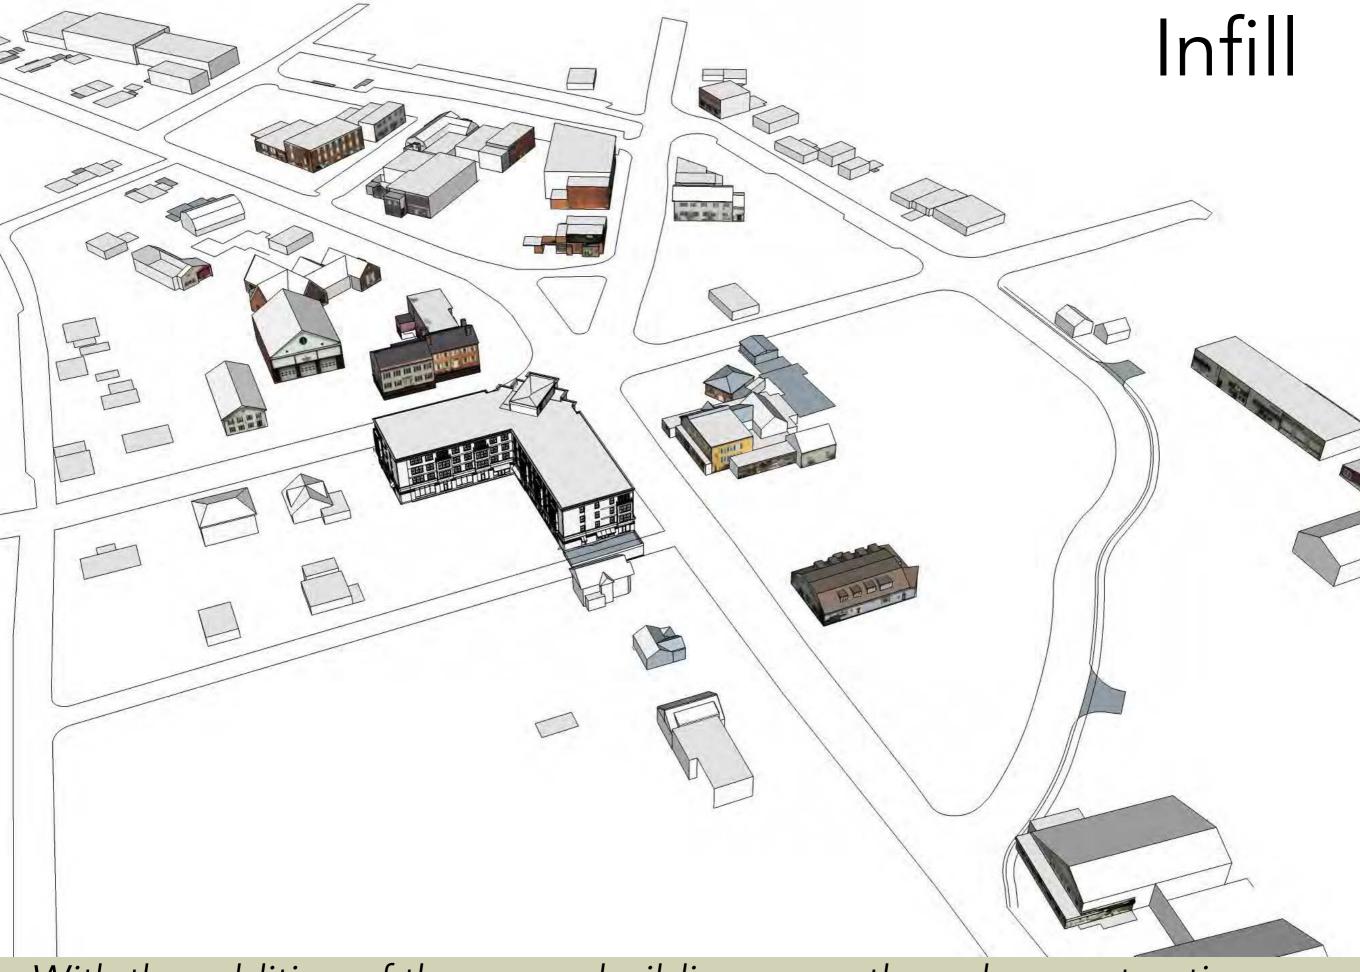

## Reclaim some space for people

- 1. Divert and calm traffic
- 2. Fill in the gaps
- 3. Connect with public space

Transforming Five Corners into a walkable destination requires three related strategies; rerouting traffic away from the intersection and reclaiming pavement for pedestrians, filling in the underused parcels with buildings, and expanding the amount of public space beyond the narrow confines of the sidewalk.

## Infill

There is plenty of room for growth in the village, given the sparse building pattern and large amount of underused land.

## Infill

Many parcels can be redeveloped to a greater density, using a higher building coverage and multi-story buildings to create more value on each parcel.

### Infill

New buildings (shown in black) can fill the gaps along Park, Maple and Main, as well as newly accessible land along the Crescent Connector. This schematic also shows how underused parcels could be redeveloped to a higher density to create more value.

A bird's eye view seen from the south, showing the large amount of land between existing buildings and opportunities for infill.

New buildings would hug the streets, creating a stronger edge to Park and Maple Streets