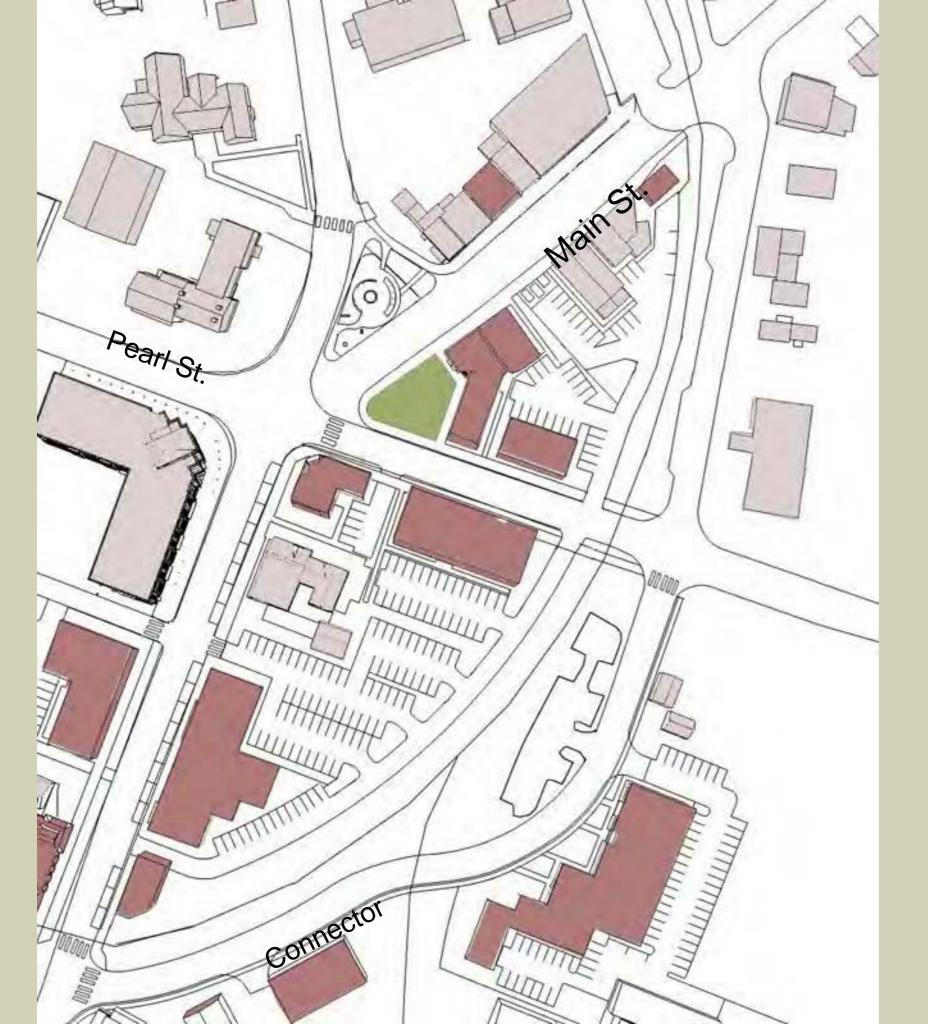

#### Street network

Construction of the Crescent Connector will create an exciting opportunity to reclaim some of that right-of-way for people to enjoy. A significant portion of through traffic, especially trucks will be diverted away from the Five Corners intersection reducing noise and congestion in the heart of the village.

#### Connector

This relieves pressure on Main Street, making it possible to pedestrianize the main commercial block and providing two significant benefits; a more efficient four-way intersection with shorter wait times for vehicles, and more public space.

Diverting traffic to the Connector creates a zone of opportunity for greener, quieter public space around Five Corners as well as along Main and Park.

#### New green

This central green would serve as a focal point for those traveling west on Pearl and south on Lincoln.