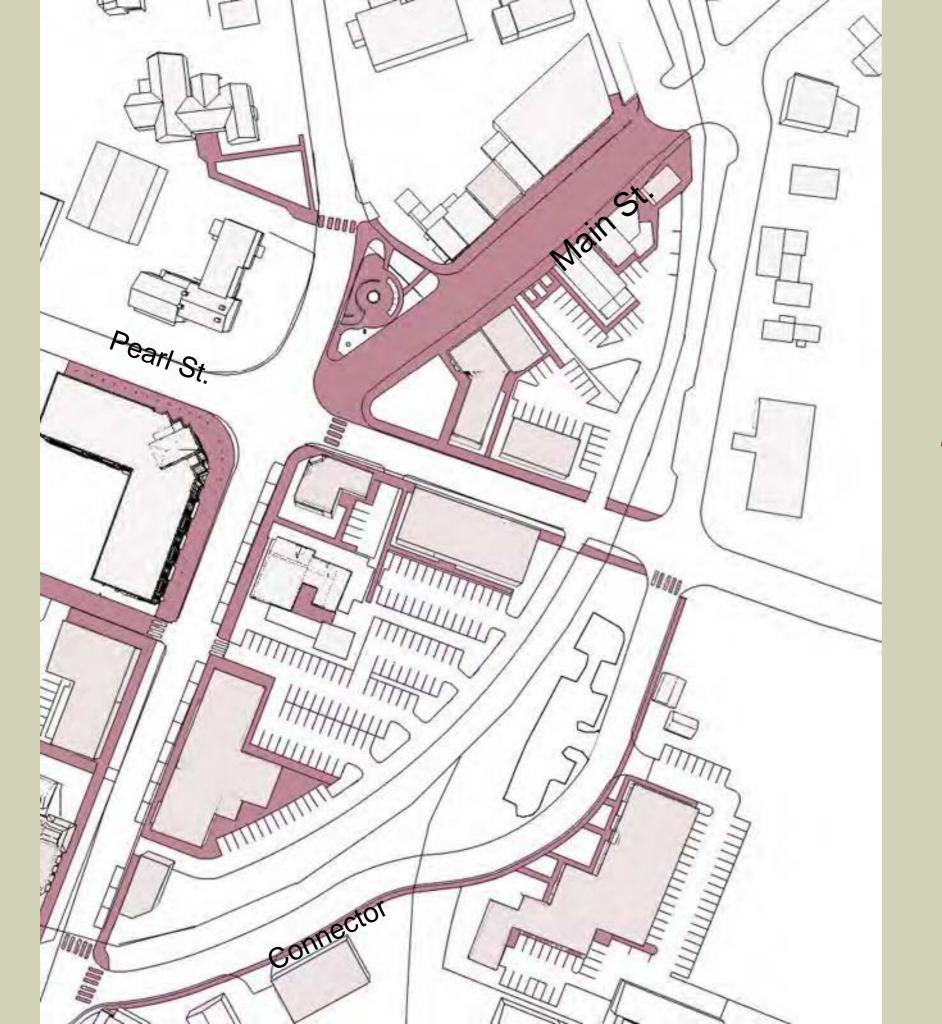

# Buildings

Mind the gaps

One characteristic of a walkable place are streets with clear edges formed by closely-aligned buildings. A map showing only buildings will reveal where streets are located. The existing pattern of Essex Junction, shows a strong alignment of buildings in the upper right, where the commercial blocks of Railroad and Main Streets form edges. Park St. is somewhat visible, but along Maple, and closer to Five Corners, with few buildings hugging the intersection, it's difficult to see where the streets go.

## Reclaim some space for people

- 1. Divert and calm traffic
- 2. Fill in the gaps
- 3. Connect with public space

Transforming Five Corners into a walkable destination requires three related strategies; rerouting traffic away from the intersection and reclaiming pavement for pedestrians, filling in the underused parcels with buildings, and expanding the amount of public space beyond the narrow confines of the sidewalk.

### Infill

New buildings (shown in black) can fill the gaps along Park, Maple and Main, as well as newly accessible land along the Crescent Connector. This schematic also shows how underused parcels could be redeveloped to a higher density to create more value.