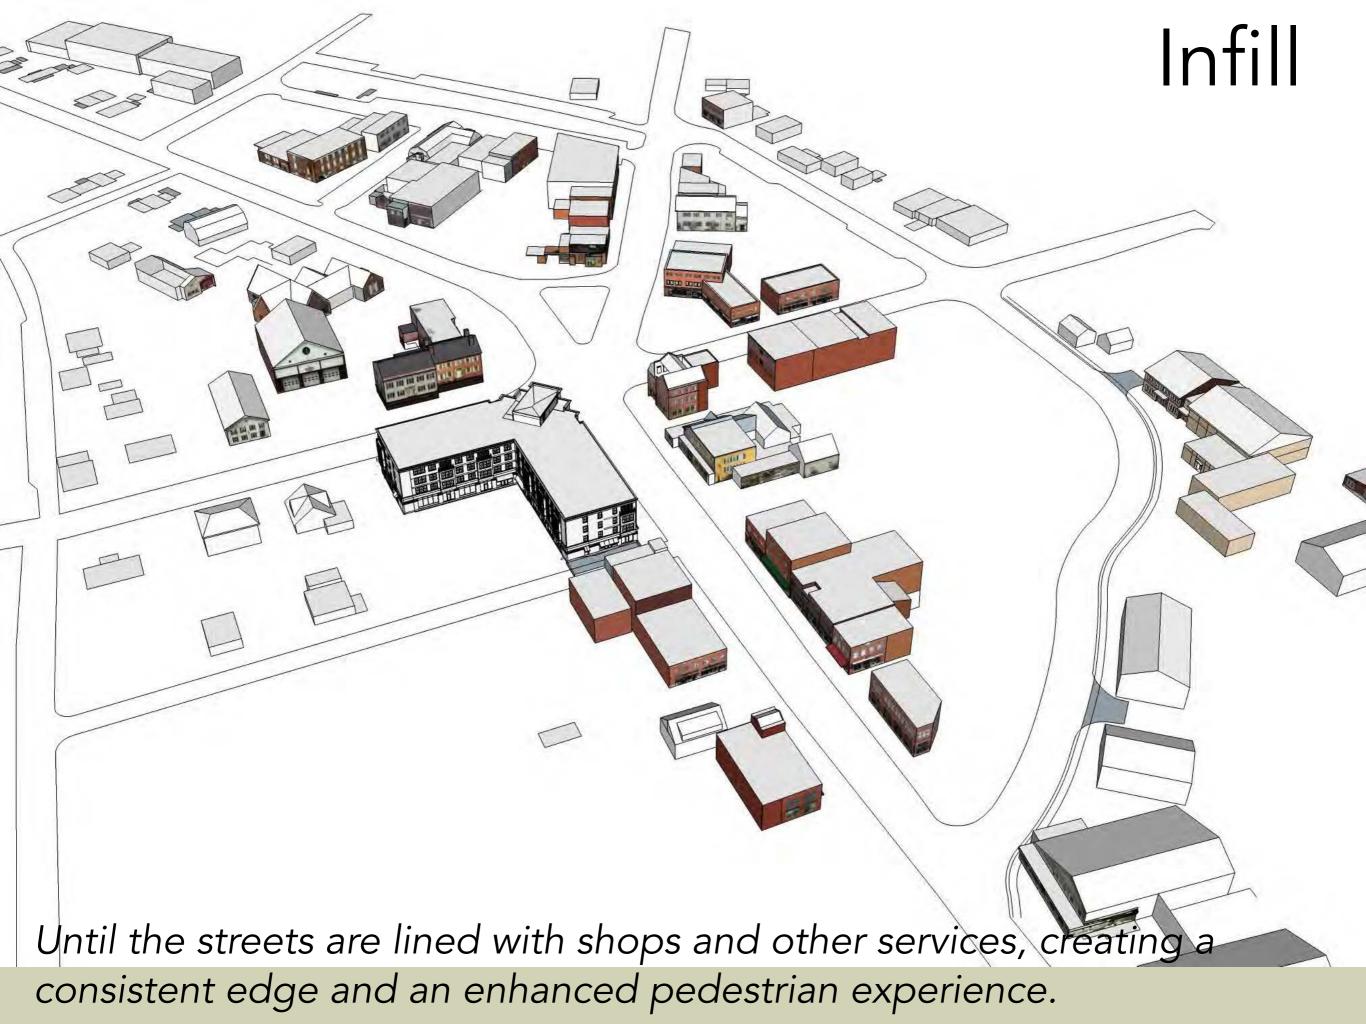

...and what it might look like after the infill buildings are in place, is striking.

Existing conditions- most of the public right-of-way is paved and used by vehicles moving through the five-way intersection.

Wider sidewalks create more room for pedestrians. New buildings fill the underused parcels, resulting in spaces that are more enclosed and comfortable for walking.