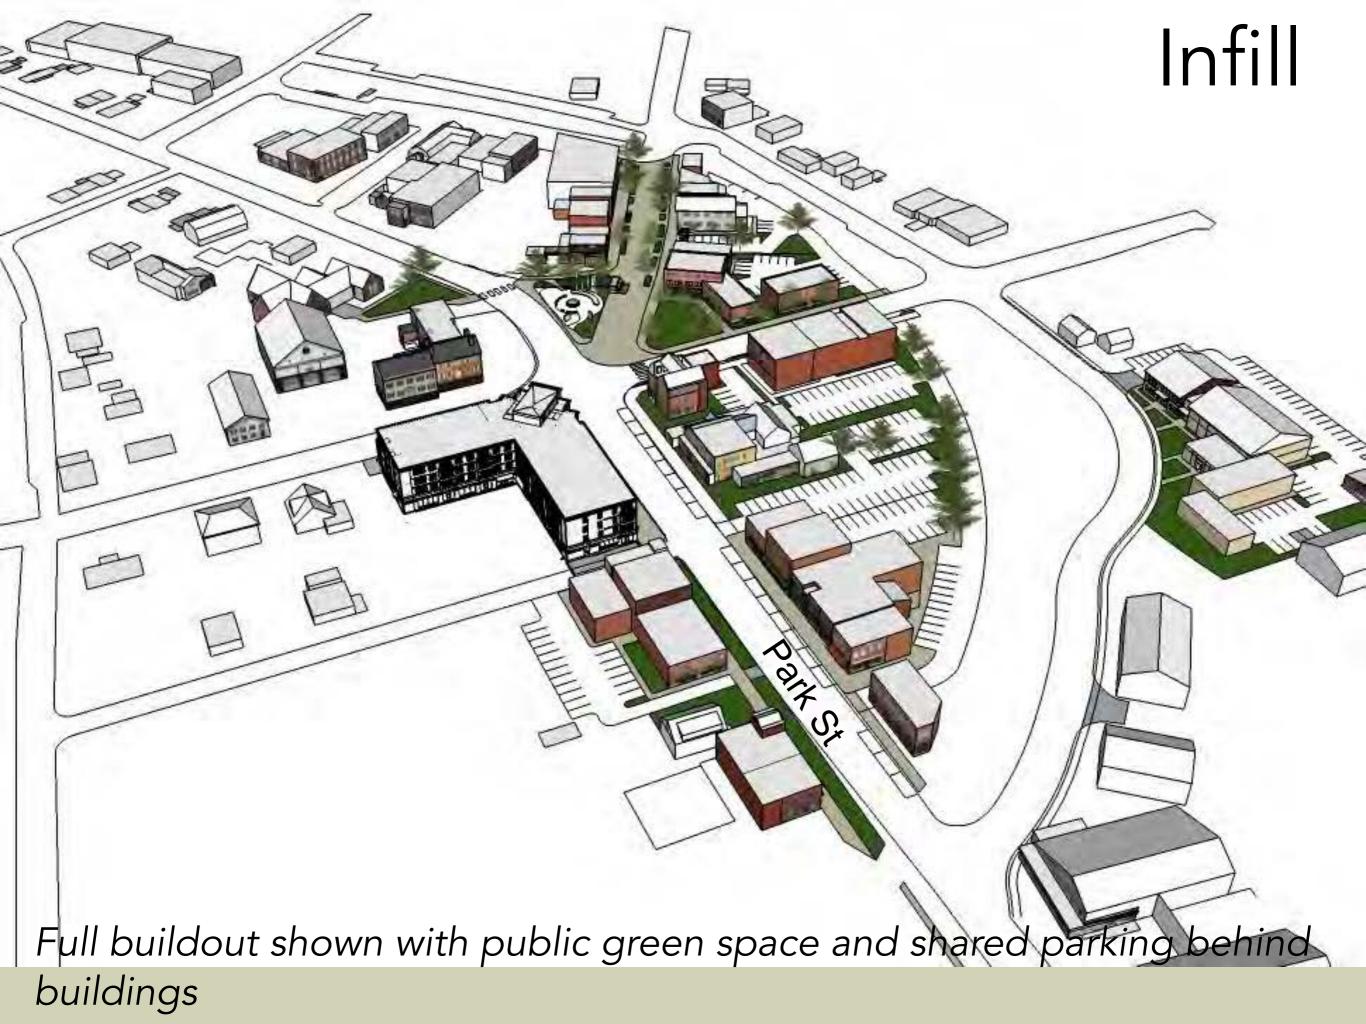

## Infill

There is plenty of room for growth in the village, given the sparse building pattern and large amount of underused land.

## Infill

Many parcels can be redeveloped to a greater density, using a higher building coverage and multi-story buildings to create more value on each parcel.

### Infill

New buildings (shown in black) can fill the gaps along Park, Maple and Main, as well as newly accessible land along the Crescent Connector. This schematic also shows how underused parcels could be redeveloped to a higher density to create more value.

A bird's eye view seen from the south, showing the large amount of land between existing buildings and opportunities for infill.

New buildings would hug the streets, creating a stronger edge to Park and Maple Streets