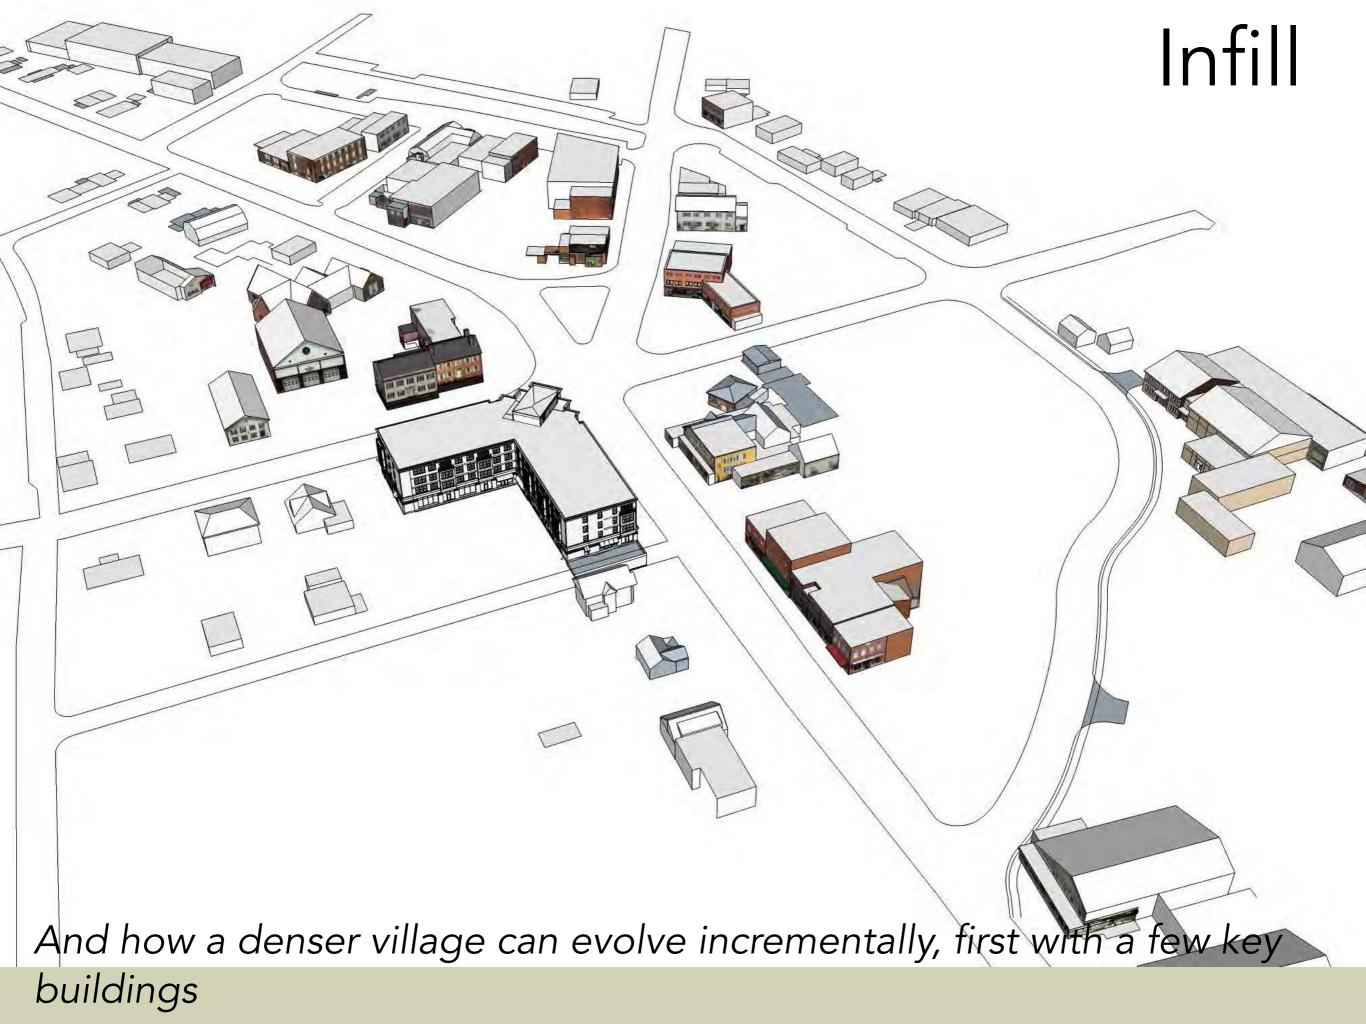

Parking can be organized into a tighter configuration, maximizing space on the smaller lots. Shared parking between complementary uses and an aggressive parking demand management strategy can help limit the number of spaces needed.

Another series of aerial views shows the building pattern as of today

With the addition of the corner building currently under construction

And more filling in over time

The contrast between Park Street today, with its sidewalk sandwiched between moving cars and many stretches of empty space bleeding into parking lots...