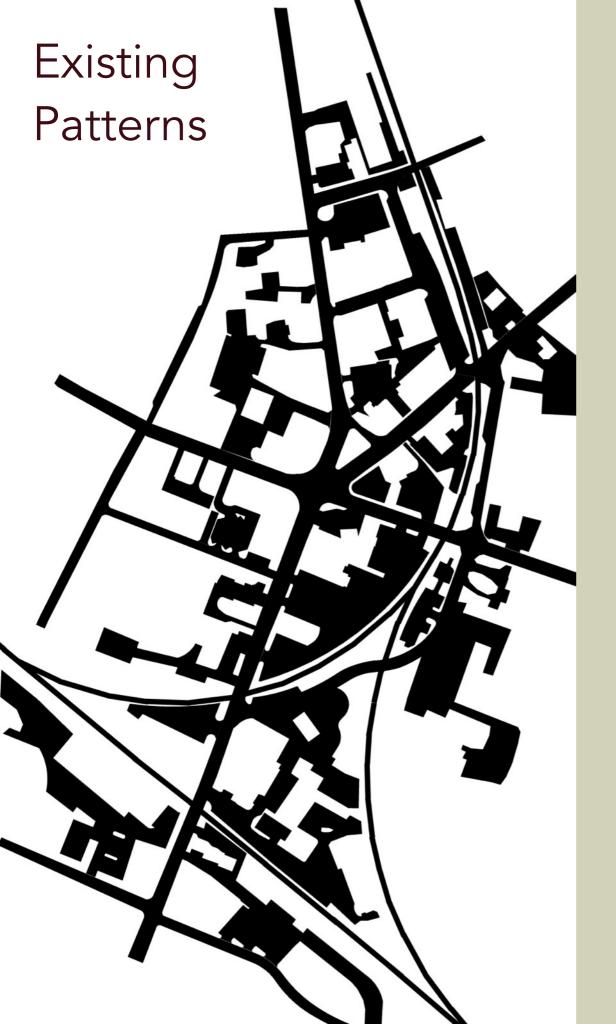

# Buildings

Mind the gaps

One characteristic of a walkable place are streets with clear edges formed by closely-aligned buildings. A map showing only buildings will reveal where streets are located. The existing pattern of Essex Junction, shows a strong alignment of buildings in the upper right, where the commercial blocks of Railroad and Main Streets form edges. Park St. is somewhat visible, but along Maple, and closer to Five Corners, with few buildings hugging the intersection, it's difficult to see where the streets go.

Parking and Streets

Parking lots occupy much of land around Five Corners

Parking and Streets

Total space dedicated to vehicles

Combine the areas consumed by parking and streets (black) and there is little land left (white) for economic and social activities. For the village to become more vibrant, this ratio of car-dedicated space to people-oriented space needs to shift.