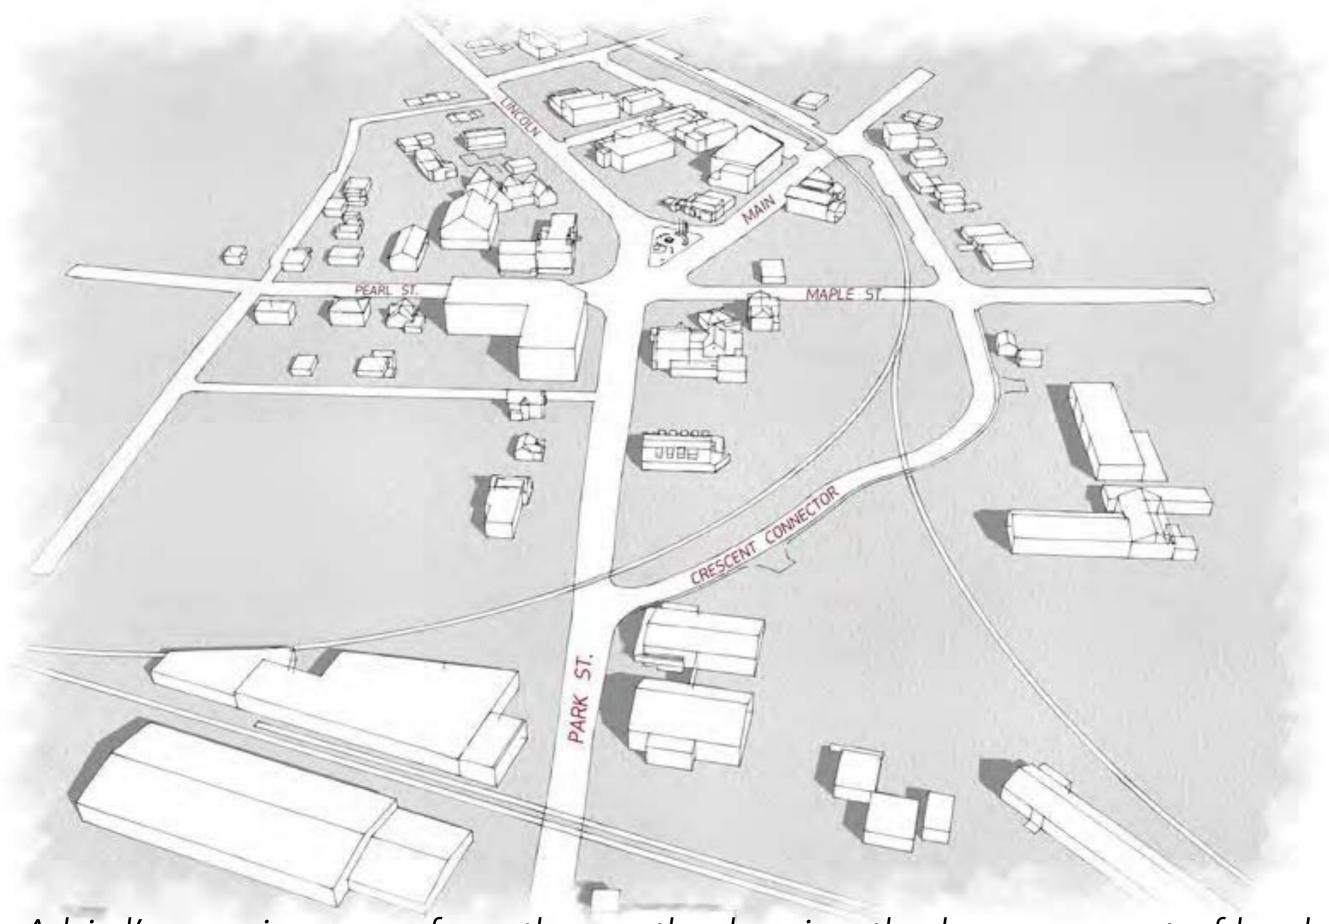

#### Street network

Construction of the Crescent Connector will create an exciting opportunity to reclaim some of that right-of-way for people to enjoy. A significant portion of through traffic, especially trucks will be diverted away from the Five Corners intersection reducing noise and congestion in the heart of the village.

#### Connector

This relieves pressure on Main Street, making it possible to pedestrianize the main commercial block and providing two significant benefits; a more efficient four-way intersection with shorter wait times for vehicles, and more public space.

Diverting traffic to the Connector creates a zone of opportunity for greener, quieter public space around Five Corners as well as along Main and Park.