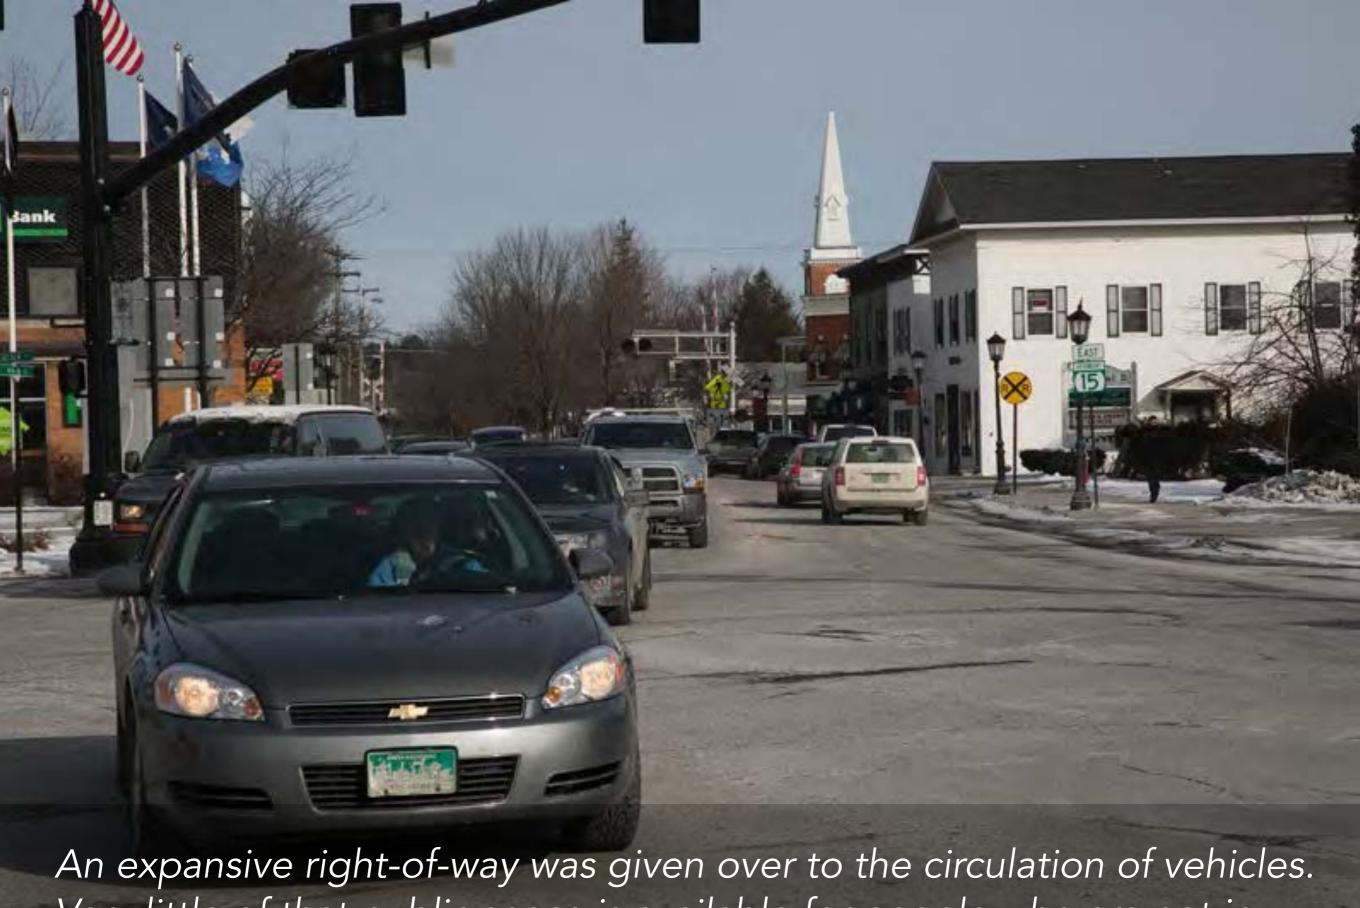

# Public Space

For decades, Five Corners has functioned as a traffic intersection rather than a town center.

An expansive right-of-way was given over to the circulation of vehicles. Very little of that public space is available for people who are not in cars.

#### Street network

Construction of the Crescent Connector will create an exciting opportunity to reclaim some of that right-of-way for people to enjoy. A significant portion of through traffic, especially trucks will be diverted away from the Five Corners intersection reducing noise and congestion in the heart of the village.