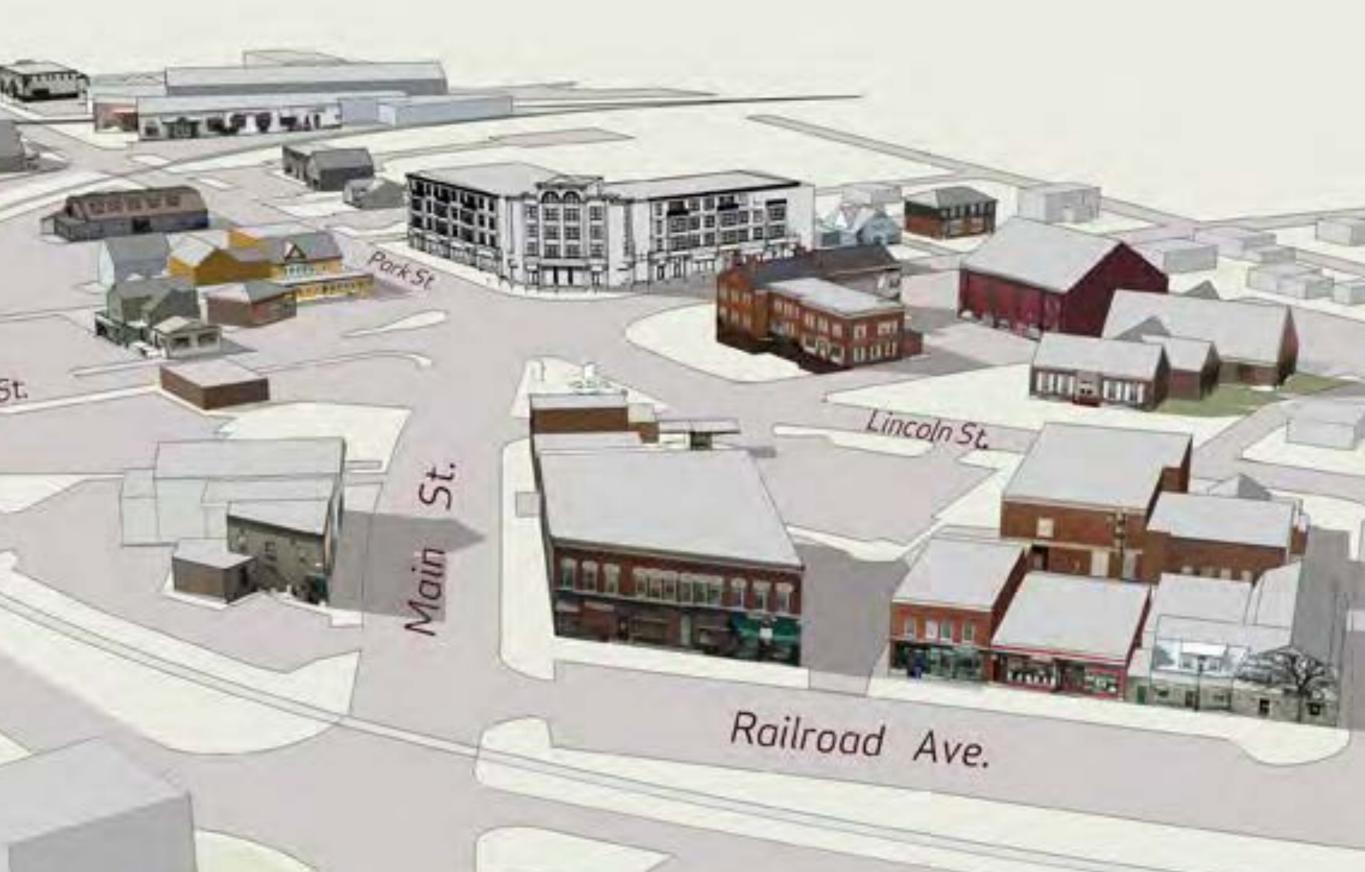

### Infill

New buildings (shown in black) can fill the gaps along Park, Maple and Main, as well as newly accessible land along the Crescent Connector. This schematic also shows how underused parcels could be redeveloped to a higher density to create more value.

A bird's eye view seen from the south, showing the large amount of land between existing buildings and opportunities for infill.

New buildings would hug the streets, creating a stronger edge to Park and Maple Streets

Another series of aerial views shows the building pattern as of today

With the addition of the corner building currently under construction

And more filling in over time

The contrast between Park Street today, with its sidewalk sandwiched between moving cars and many stretches of empty space bleeding into parking lots...