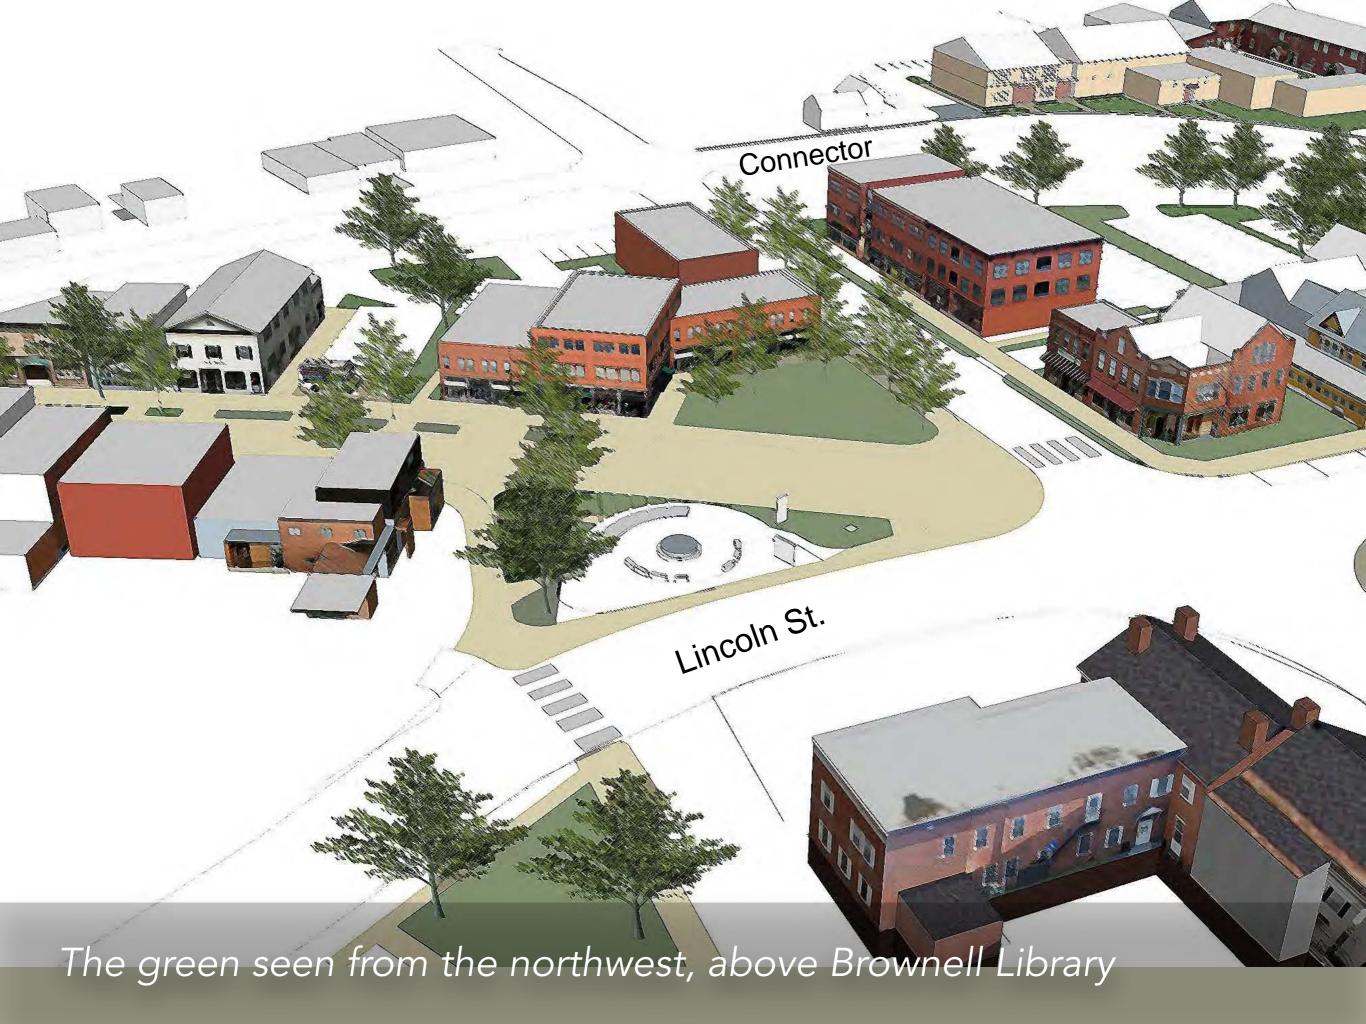

#### New green

This central green would serve as a focal point for those traveling west on Pearl and south on Lincoln.

Another view of the connected green spaces looking north along Park St.

With carefully sited and designed higher density buildings and public spaces, the future village center can be a place that invites investment and creates value for generations to come.