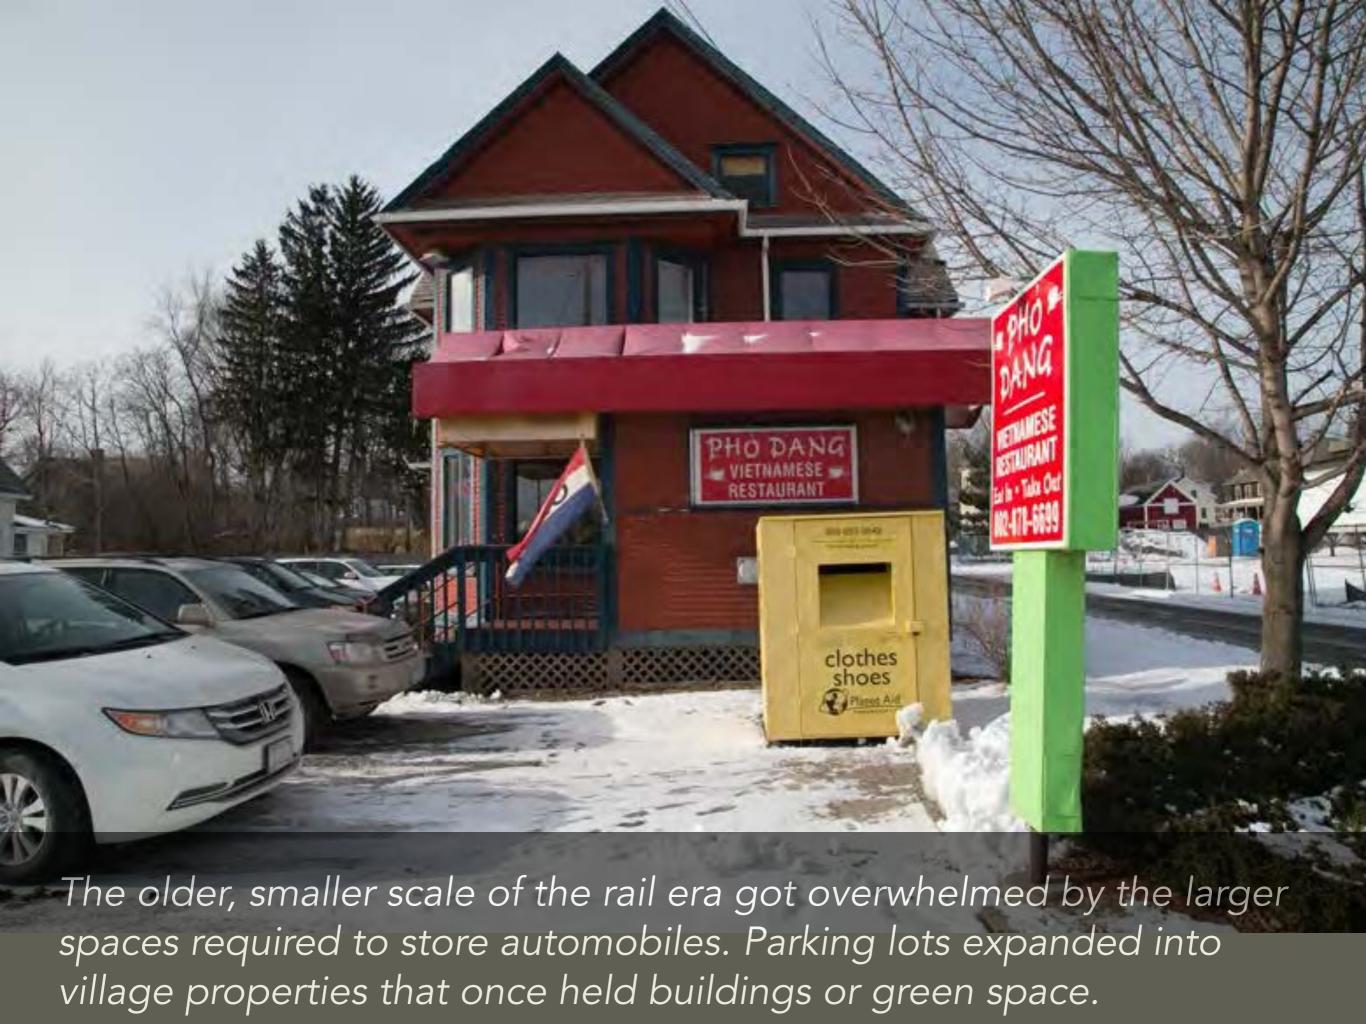

# Buildings

Mind the gaps

One characteristic of a walkable place are streets with clear edges formed by closely-aligned buildings. A map showing only buildings will reveal where streets are located. The existing pattern of Essex Junction, shows a strong alignment of buildings in the upper right, where the commercial blocks of Railroad and Main Streets form edges. Park St. is somewhat visible, but along Maple, and closer to Five Corners, with few buildings hugging the intersection, it's difficult to see where the streets go.

Parking and Streets

Parking lots occupy much of land around Five Corners

Parking and Streets

Total space dedicated to vehicles

Combine the areas consumed by parking and streets (black) and there is little land left (white) for economic and social activities. For the village to become more vibrant, this ratio of car-dedicated space to people-oriented space needs to shift.