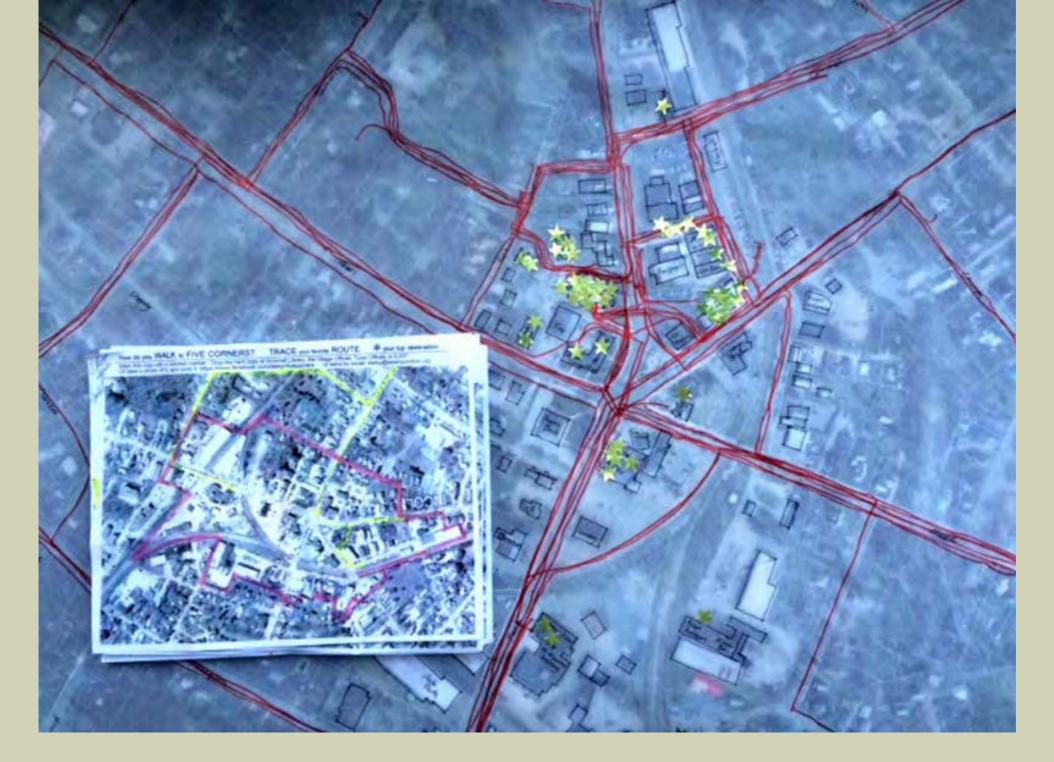

Residents who visited the Train Hop, the library, the senior center, and the town offices, had the opportunity to show their top destinations and favored routes through the village. This map gives a sense of where sidewalk and crosswalk improvements might be prioritized.