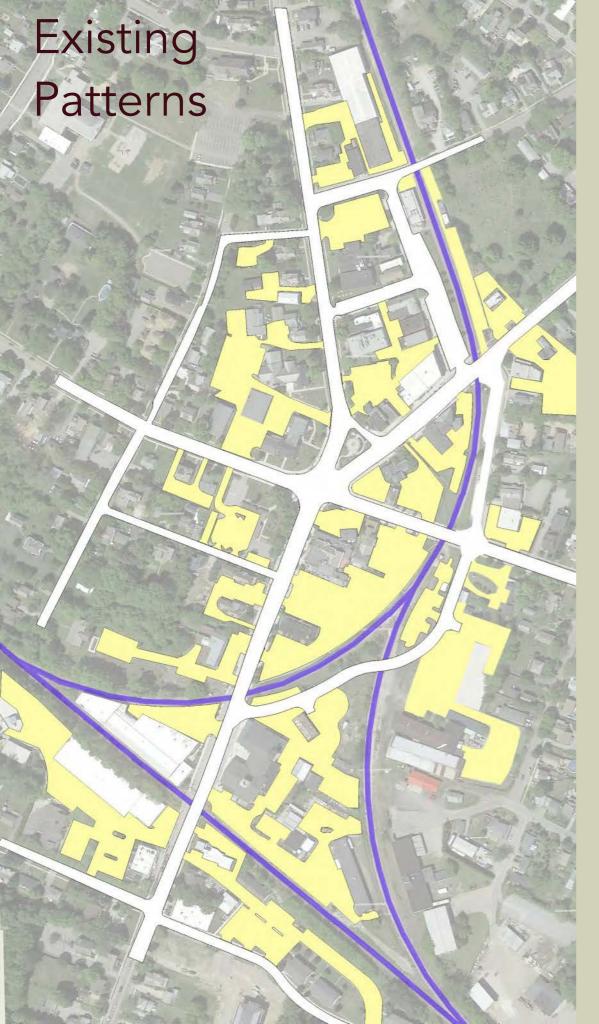

# Buildings

Mind the gaps

One characteristic of a walkable place are streets with clear edges formed by closely-aligned buildings. A map showing only buildings will reveal where streets are located. The existing pattern of Essex Junction, shows a strong alignment of buildings in the upper right, where the commercial blocks of Railroad and Main Streets form edges. Park St. is somewhat visible, but along Maple, and closer to Five Corners, with few buildings hugging the intersection, it's difficult to see where the streets go.

Parking and Streets

Parking lots occupy much of land around Five Corners

Parking and Streets

Total space dedicated to vehicles

Combine the areas consumed by parking and streets (black) and there is little land left (white) for economic and social activities. For the village to become more vibrant, this ratio of car-dedicated space to people-oriented space needs to shift.