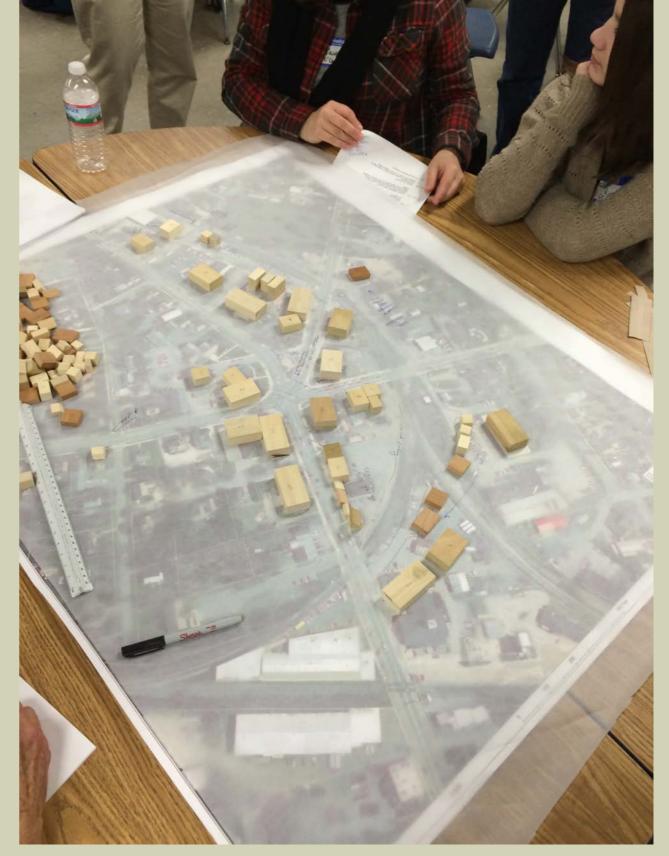

Working in groups they built block models, arranging infill buildings on undeveloped or underused parcels. They came up with some great ideas for how development could enhance life in the village center.

## Reclaim some space for people

- 1. Divert and calm traffic
- 2. Fill in the gaps
- 3. Connect with public space

Transforming Five Corners into a walkable destination requires three related strategies; rerouting traffic away from the intersection and reclaiming pavement for pedestrians, filling in the underused parcels with buildings, and expanding the amount of public space beyond the narrow confines of the sidewalk.

## Infill

There is plenty of room for growth in the village, given the sparse building pattern and large amount of underused land.

## Infill

Many parcels can be redeveloped to a greater density, using a higher building coverage and multi-story buildings to create more value on each parcel.

### Infill

New buildings (shown in black) can fill the gaps along Park, Maple and Main, as well as newly accessible land along the Crescent Connector. This schematic also shows how underused parcels could be redeveloped to a higher density to create more value.

A bird's eye view seen from the south, showing the large amount of land between existing buildings and opportunities for infill.

New buildings would hug the streets, creating a stronger edge to Park and Maple Streets