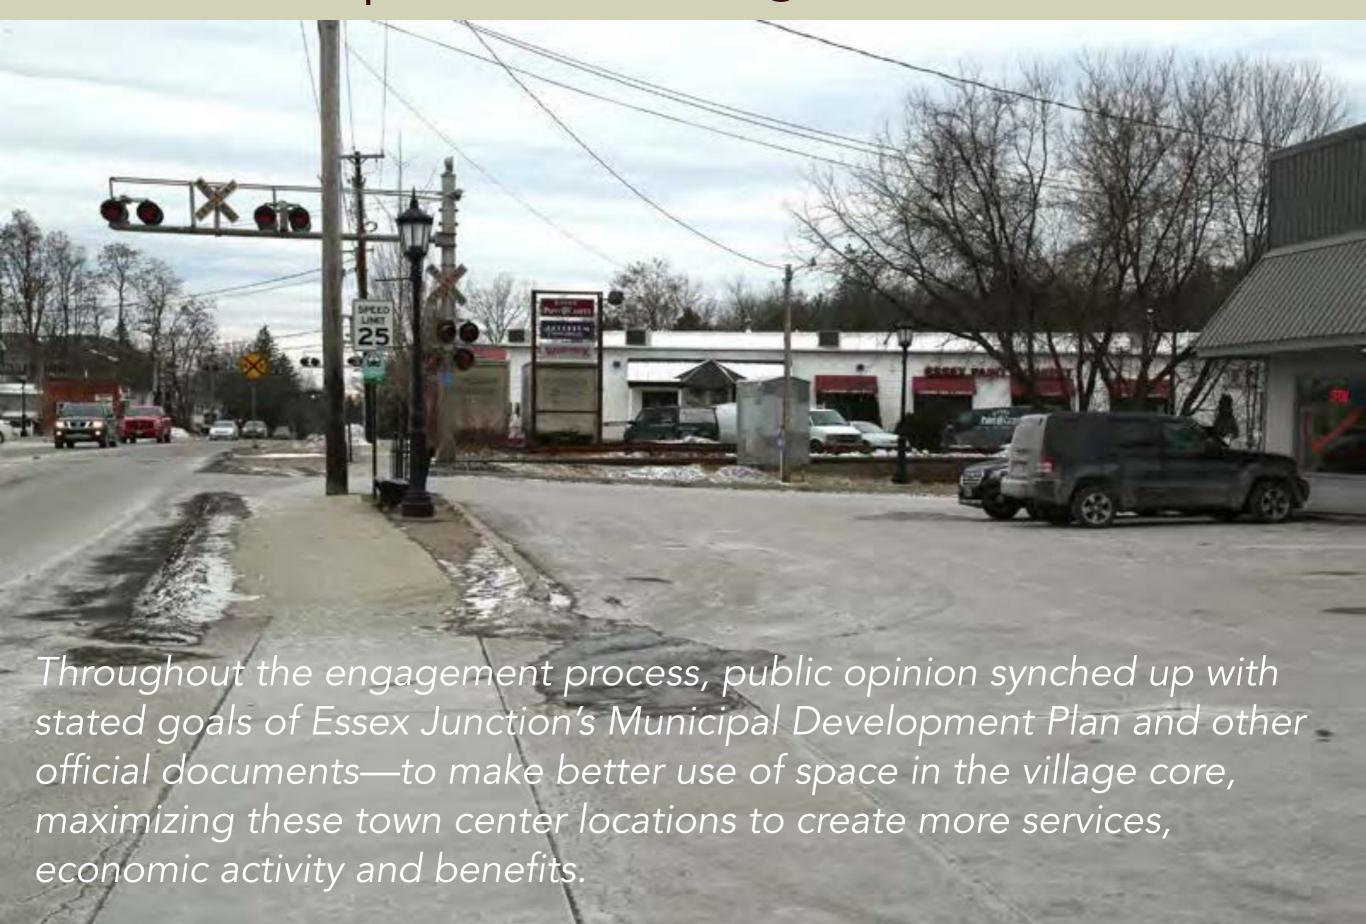

# How can Essex Junction Village grow into a more vibrant, walkable center?

Community members have stated their preference for a more economically vibrant and pedestrian-oriented town center through the Heart and Soul process, as well as Essex Junction's municipal development plan. DFC's main goal was to show physical changes that can help the village core grow into a vibrant, walkable town center.