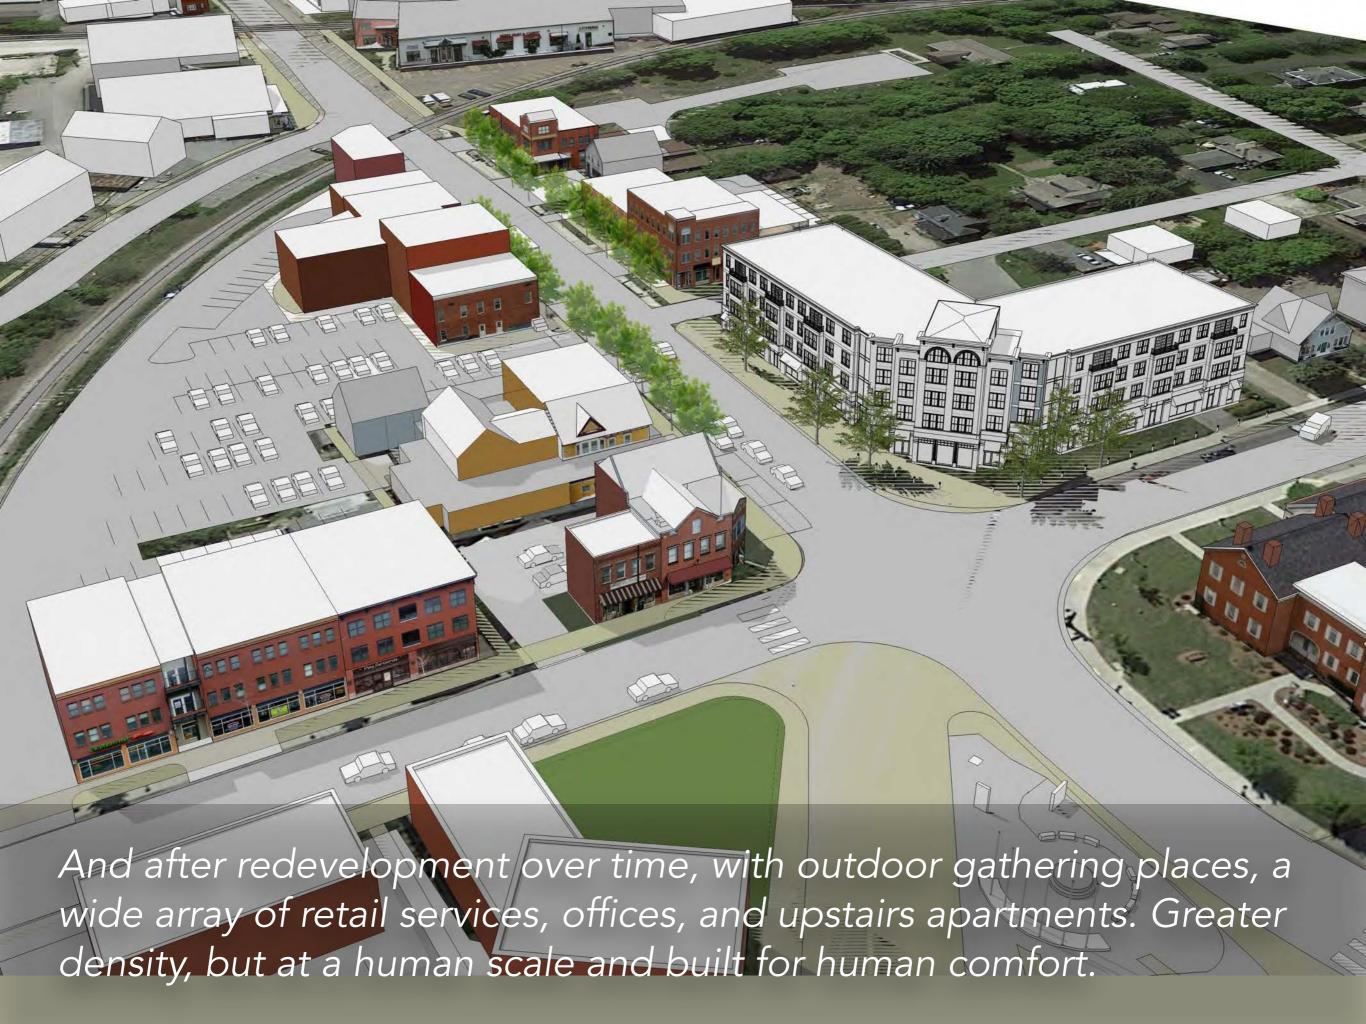

Another series of aerial views shows the building pattern as of today

With the addition of the corner building currently under construction

And more filling in over time

The contrast between Park Street today, with its sidewalk sandwiched between moving cars and many stretches of empty space bleeding into parking lots...

...and what it might look like after the infill buildings are in place, is striking.

Another view of the connected green spaces looking north along Park St.

With carefully sited and designed higher density buildings and public spaces, the future village center can be a place that invites investment and creates value for generations to come.