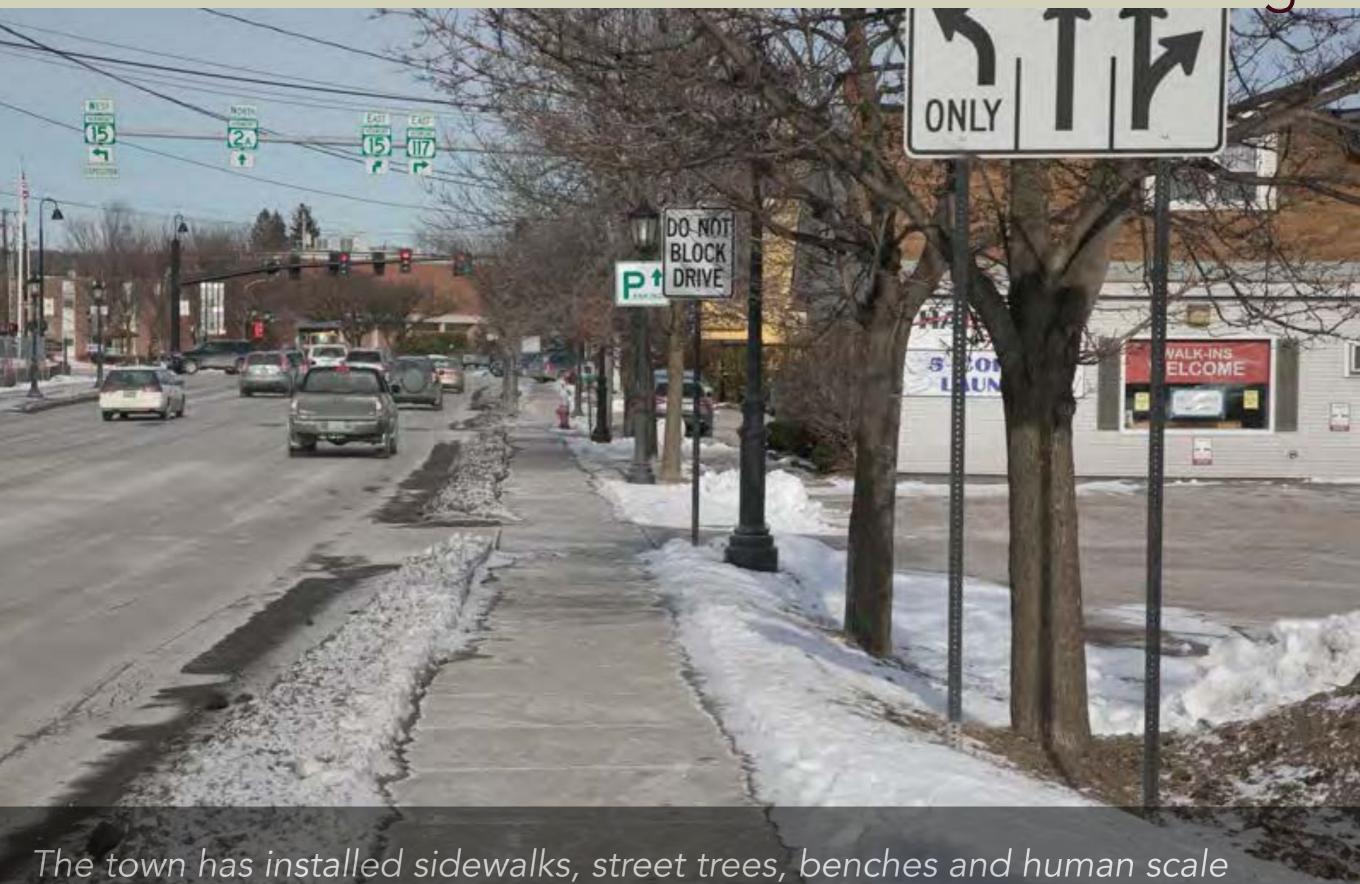

Public investment in the infrastructure of walking

The town has installed sidewalks, street trees, benches and human scale lighting. This type of infrastructure is an important first step.