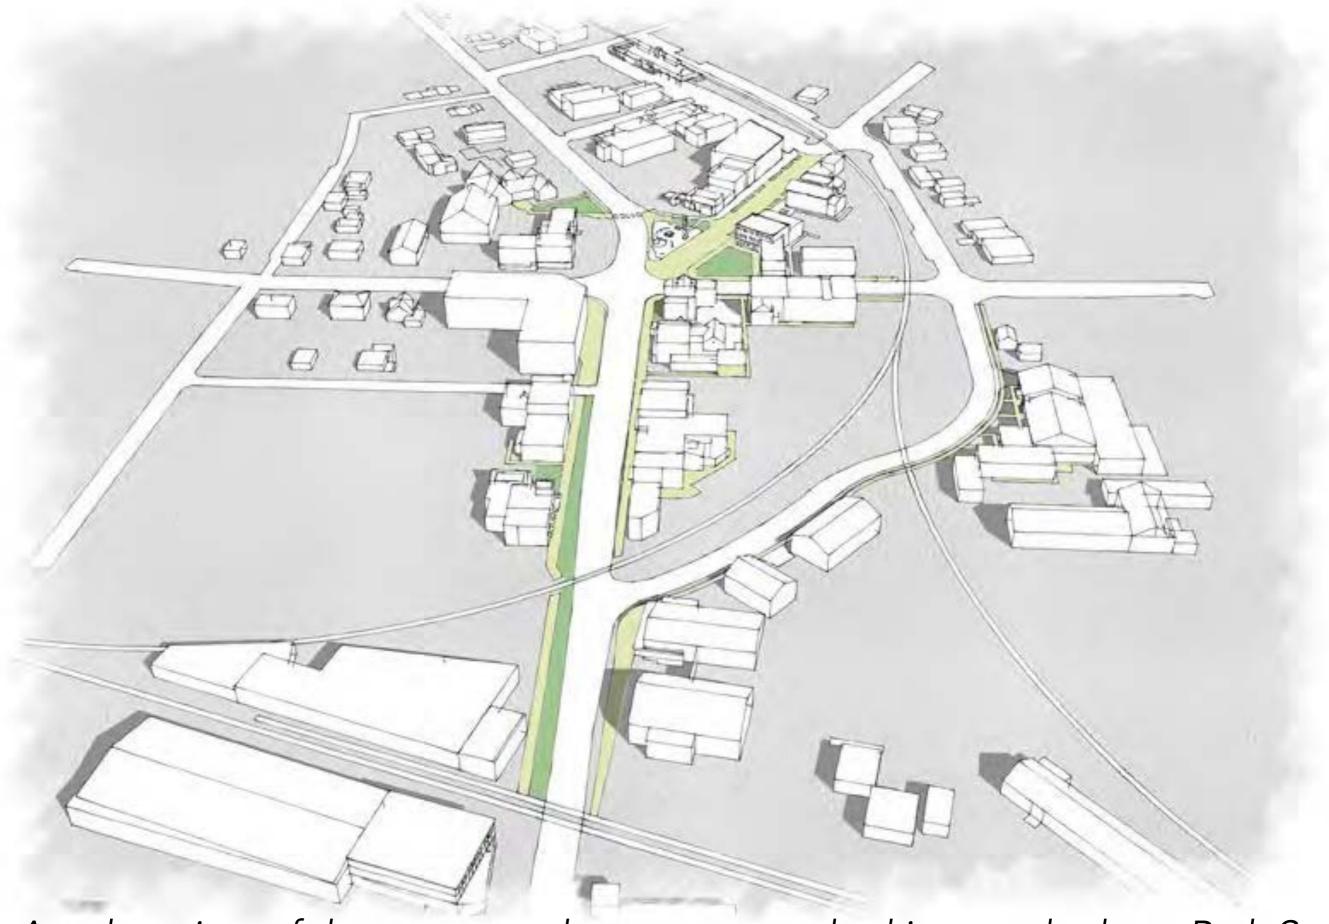

# Project Report

Submitted to the Village of Essex Junction, VT May, 2015

Julie Campoli, Terra Firma Urban Design

www.juliecampoli.com

# What is thoughtful growth?

"Thoughtful growth" is a value held by many Essex
Junction residents and expressed through the community's
recent Heart and Soul process, yet it had never been
illustrated. Design Five Corners (DFC) set out to articulate
an urban form that Village residents might agree
constitutes "thoughtful growth."

# How can Essex Junction Village grow into a more vibrant, walkable center?

Community members have stated their preference for a more economically vibrant and pedestrian-oriented town center through the Heart and Soul process, as well as Essex Junction's municipal development plan. DFC's main goal was to show physical changes that can help the village core grow into a vibrant, walkable town center.

## Reclaim some space for people

- 1. Divert and calm traffic
- 2. Fill in the gaps
- 3. Connect with public space

Transforming Five Corners into a walkable destination requires three related strategies; rerouting traffic away from the intersection and reclaiming pavement for pedestrians, filling in the underused parcels with buildings, and expanding the amount of public space beyond the narrow confines of the sidewalk.

### Infill

New buildings (shown in black) can fill the gaps along Park, Maple and Main, as well as newly accessible land along the Crescent Connector. This schematic also shows how underused parcels could be redeveloped to a higher density to create more value.

A bird's eye view seen from the south, showing the large amount of land between existing buildings and opportunities for infill.

New buildings would hug the streets, creating a stronger edge to Park and Maple Streets