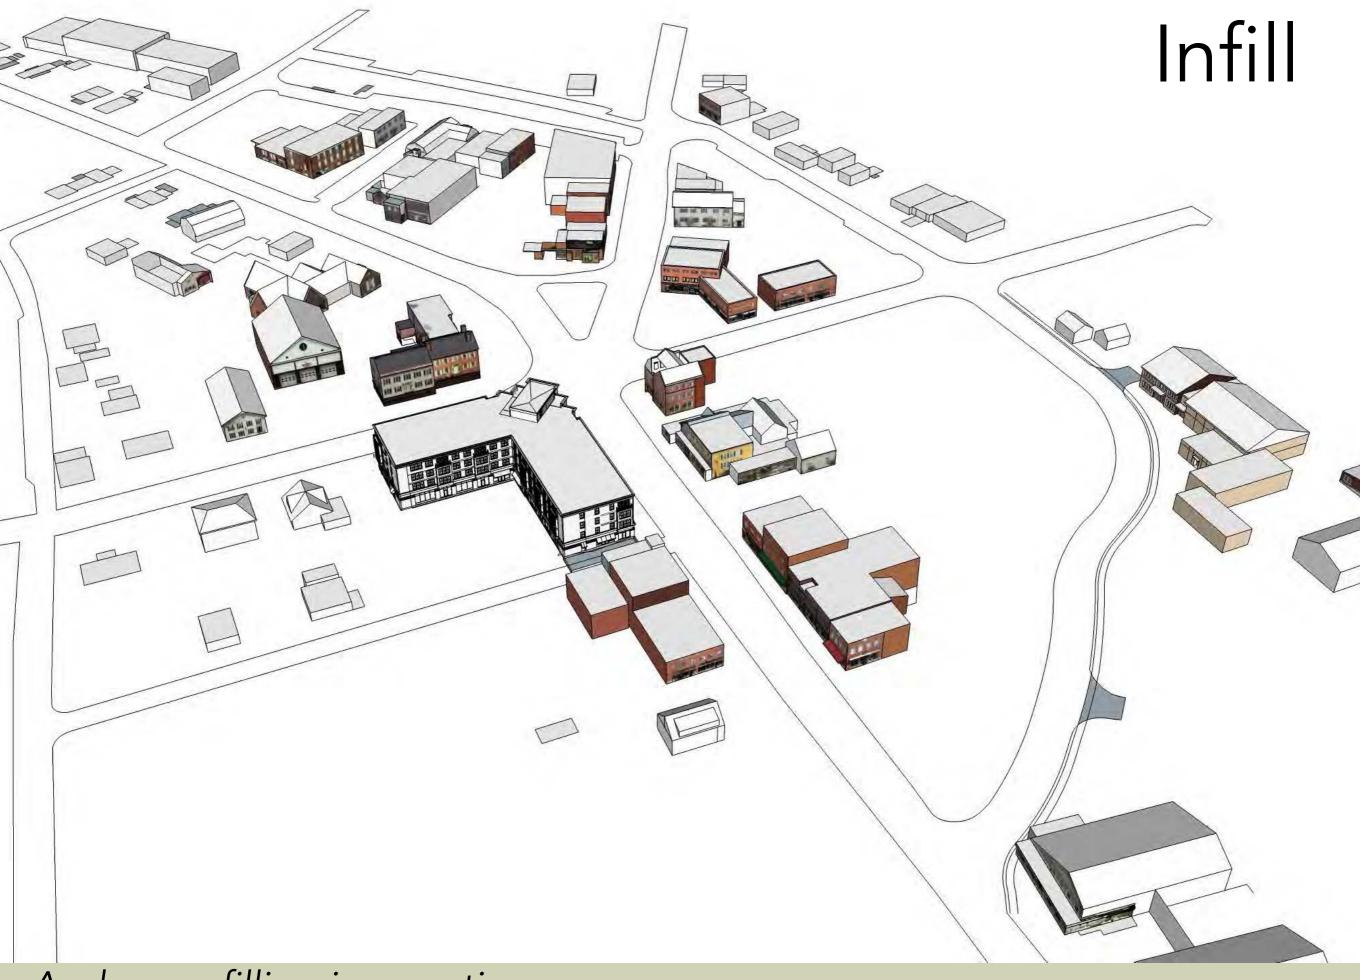

Another series of aerial views shows the building pattern as of today

With the addition of the corner building currently under construction

And more filling in over time

The contrast between Park Street today, with its sidewalk sandwiched between moving cars and many stretches of empty space bleeding into parking lots...

...and what it might look like after the infill buildings are in place, is striking.