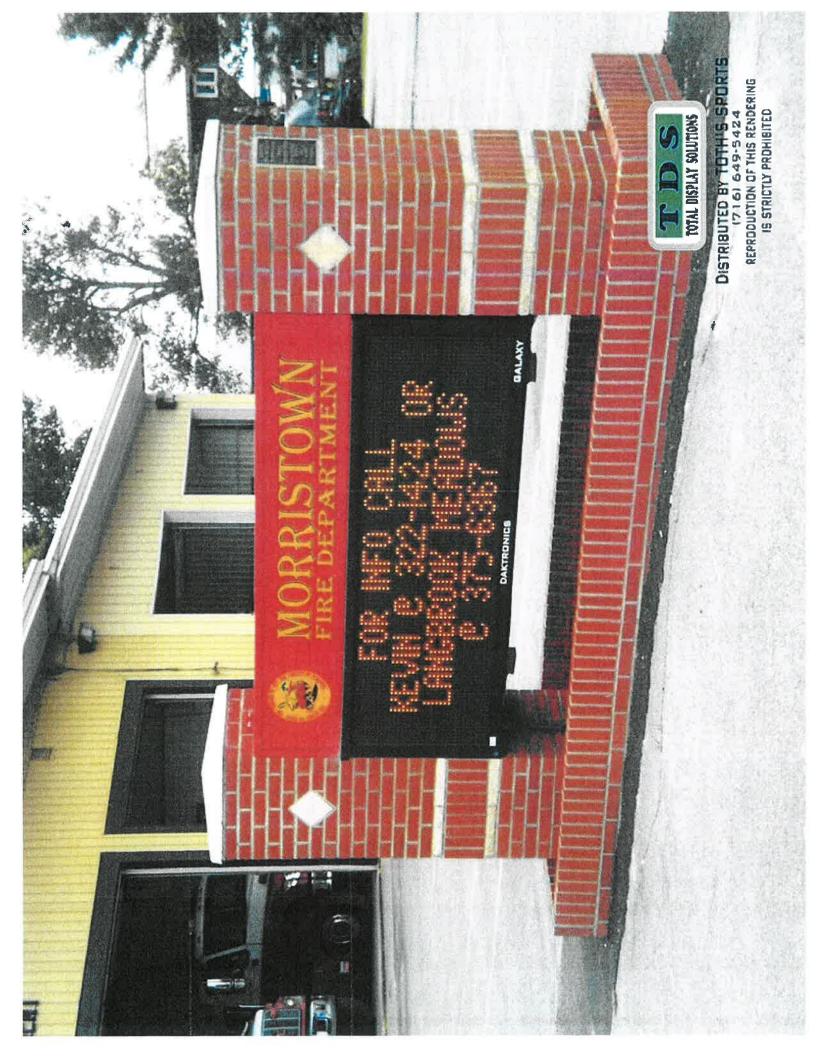

Sign Regulations in the Land Development Code

The governing bodies of the Village and Town have expressed interest in electronic signs for the municipal buildings. These would involve permanent signs that have moving messages such as in the attached picture.

The Village Land Development Code does not allow these signs, according to Chapter 7, Section 714. Section M.4. pertains to 81 Main Street and Section N.3. pertains to both Lincoln Hall and 81 Main Street.

Not only are these signs restricted, but in so doing, a valuable opportunity to communicate with citizens is curtailed as well. It is therefore requested that these sign restrictions be removed or significantly modified so as to allow their existence for local government.