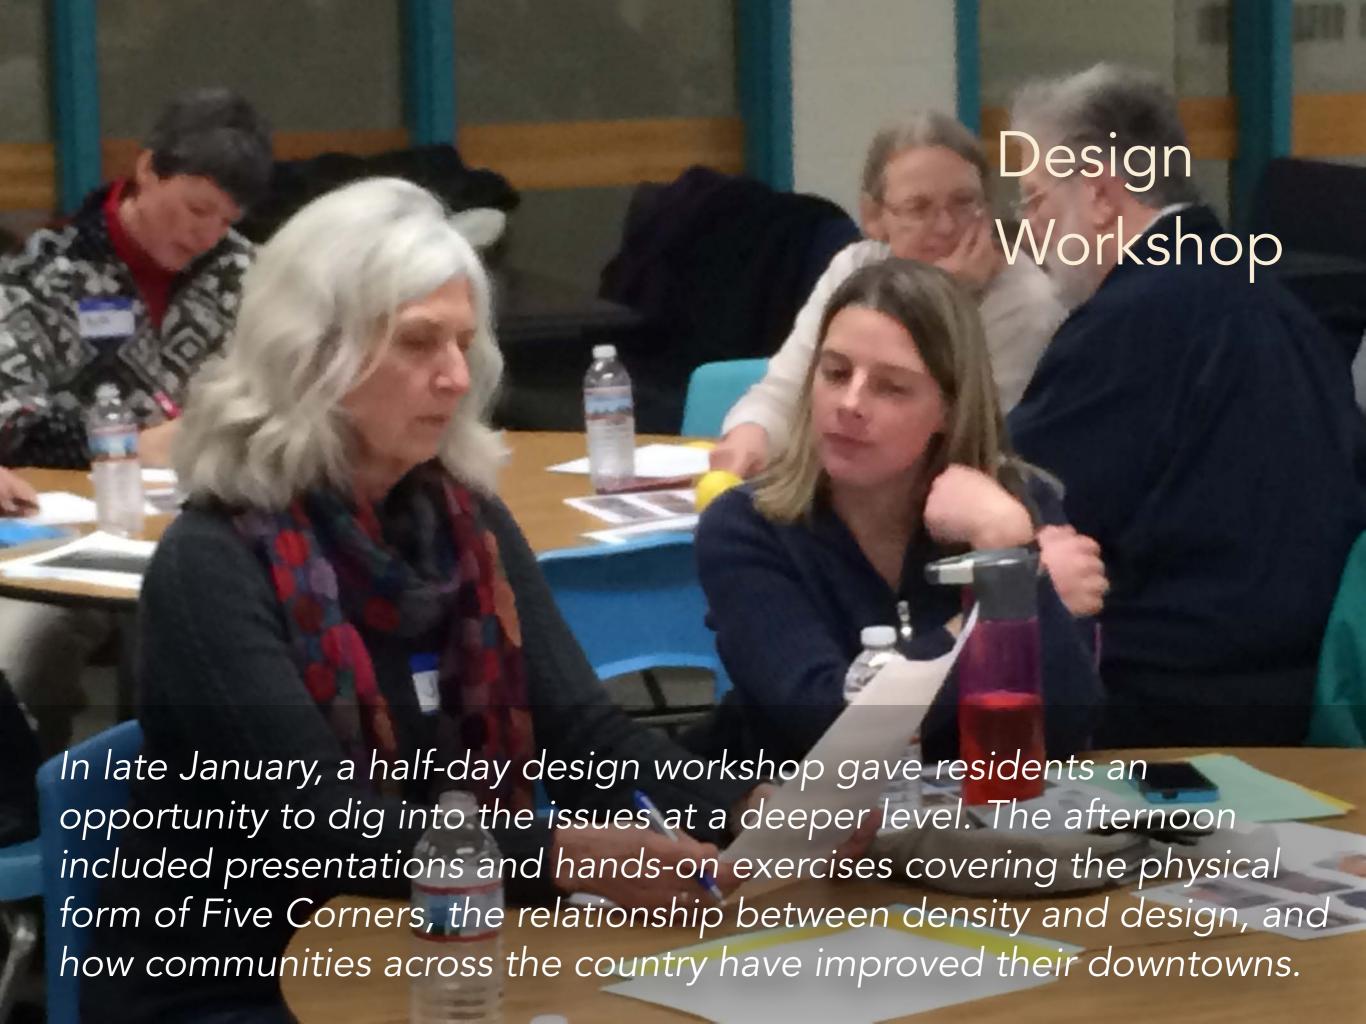

Survey respondents confirmed their preferences for a more pedestrianoriented streetscape in their written comments

Most significantly, the workshop gave residents a chance to talk about how future growth could take shape.