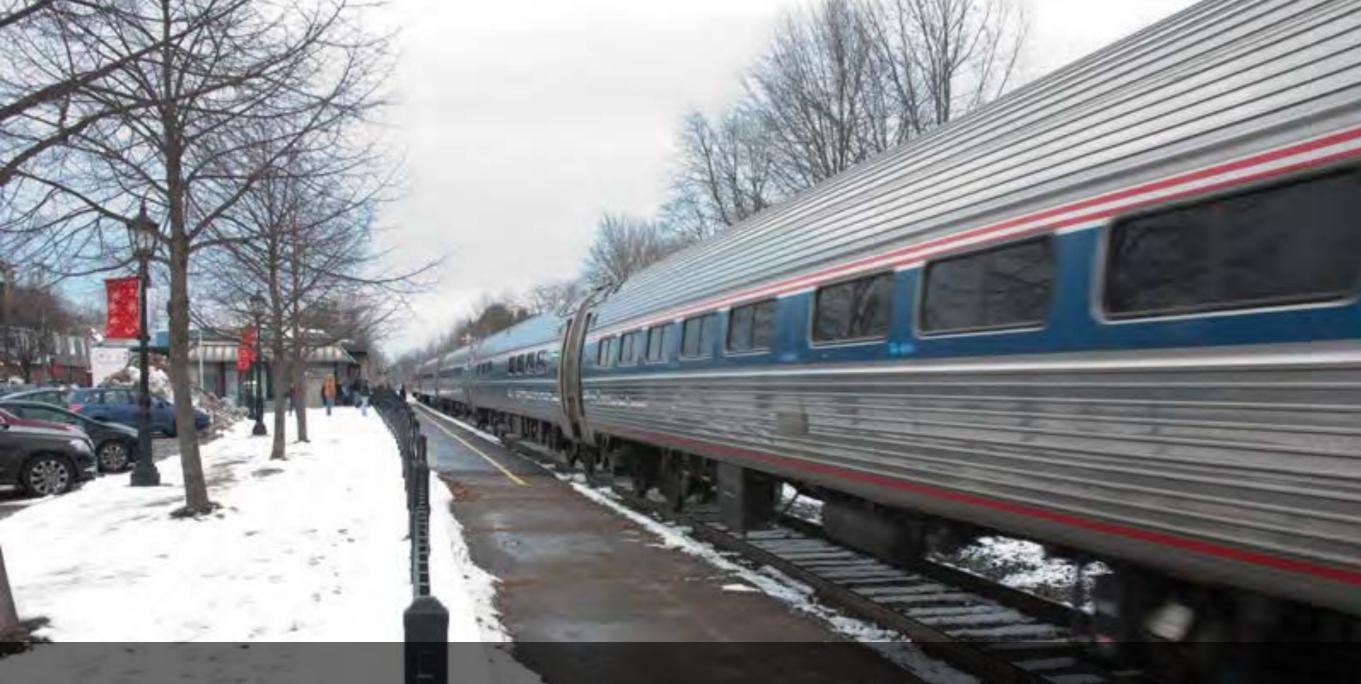

# Passenger rail service

Essex Junction is one of a handful of passenger rail stops in Vermont. Amtrak ridership is growing, with a link to Montreal in the works, but with few amenities near the existing station, passengers rarely linger. A walkable, lively village center could make Essex Junction a destination for those travelers, rather than a departure and arrival point.