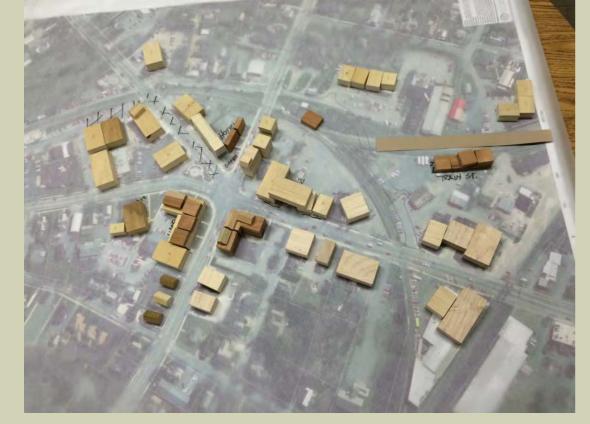

Working in groups they built block models, arranging infill buildings on undeveloped or underused parcels. They came up with some great ideas for how development could enhance life in the village center.

## Reclaim some space for people

- 1. Divert and calm traffic
- 2. Fill in the gaps
- 3. Connect with public space

Transforming Five Corners into a walkable destination requires three related strategies; rerouting traffic away from the intersection and reclaiming pavement for pedestrians, filling in the underused parcels with buildings, and expanding the amount of public space beyond the narrow confines of the sidewalk.

## Infill

There is plenty of room for growth in the village, given the sparse building pattern and large amount of underused land.

## Infill

Many parcels can be redeveloped to a greater density, using a higher building coverage and multi-story buildings to create more value on each parcel.

### Infill

New buildings (shown in black) can fill the gaps along Park, Maple and Main, as well as newly accessible land along the Crescent Connector. This schematic also shows how underused parcels could be redeveloped to a higher density to create more value.

A bird's eye view seen from the south, showing the large amount of land between existing buildings and opportunities for infill.

New buildings would hug the streets, creating a stronger edge to Park and Maple Streets