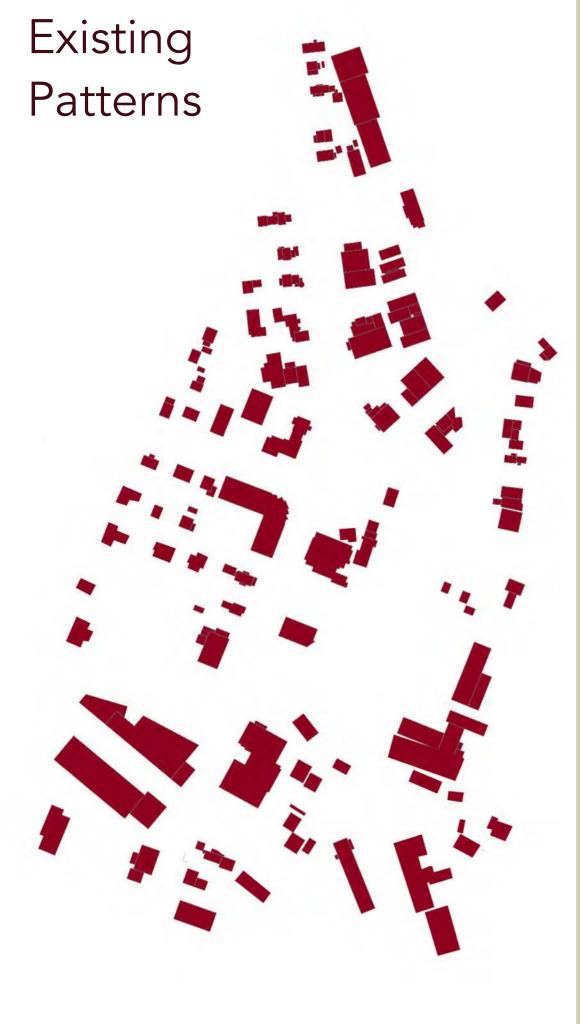

# Buildings

Mind the gaps

One characteristic of a walkable place are streets with clear edges formed by closely-aligned buildings. A map showing only buildings will reveal where streets are located. The existing pattern of Essex Junction, shows a strong alignment of buildings in the upper right, where the commercial blocks of Railroad and Main Streets form edges. Park St. is somewhat visible, but along Maple, and closer to Five Corners, with few buildings hugging the intersection, it's difficult to see where the streets go.