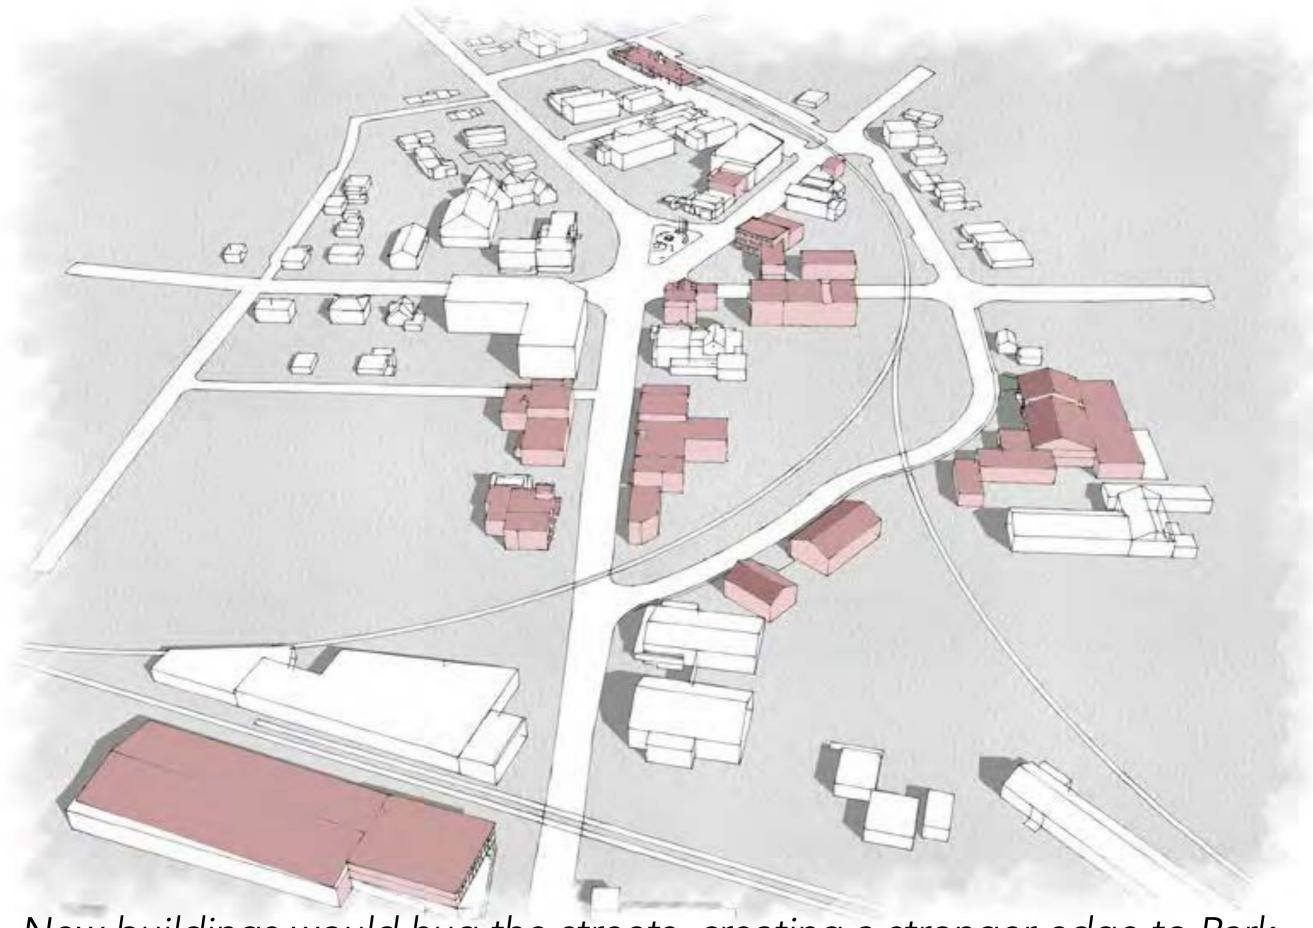

## Reclaim some space for people

- 1. Divert and calm traffic
- 2. Fill in the gaps
- 3. Connect with public space

Transforming Five Corners into a walkable destination requires three related strategies; rerouting traffic away from the intersection and reclaiming pavement for pedestrians, filling in the underused parcels with buildings, and expanding the amount of public space beyond the narrow confines of the sidewalk.

## Infill

There is plenty of room for growth in the village, given the sparse building pattern and large amount of underused land.

## Infill

Many parcels can be redeveloped to a greater density, using a higher building coverage and multi-story buildings to create more value on each parcel.

### Infill

New buildings (shown in black) can fill the gaps along Park, Maple and Main, as well as newly accessible land along the Crescent Connector. This schematic also shows how underused parcels could be redeveloped to a higher density to create more value.

A bird's eye view seen from the south, showing the large amount of land between existing buildings and opportunities for infill.

New buildings would hug the streets, creating a stronger edge to Park and Maple Streets