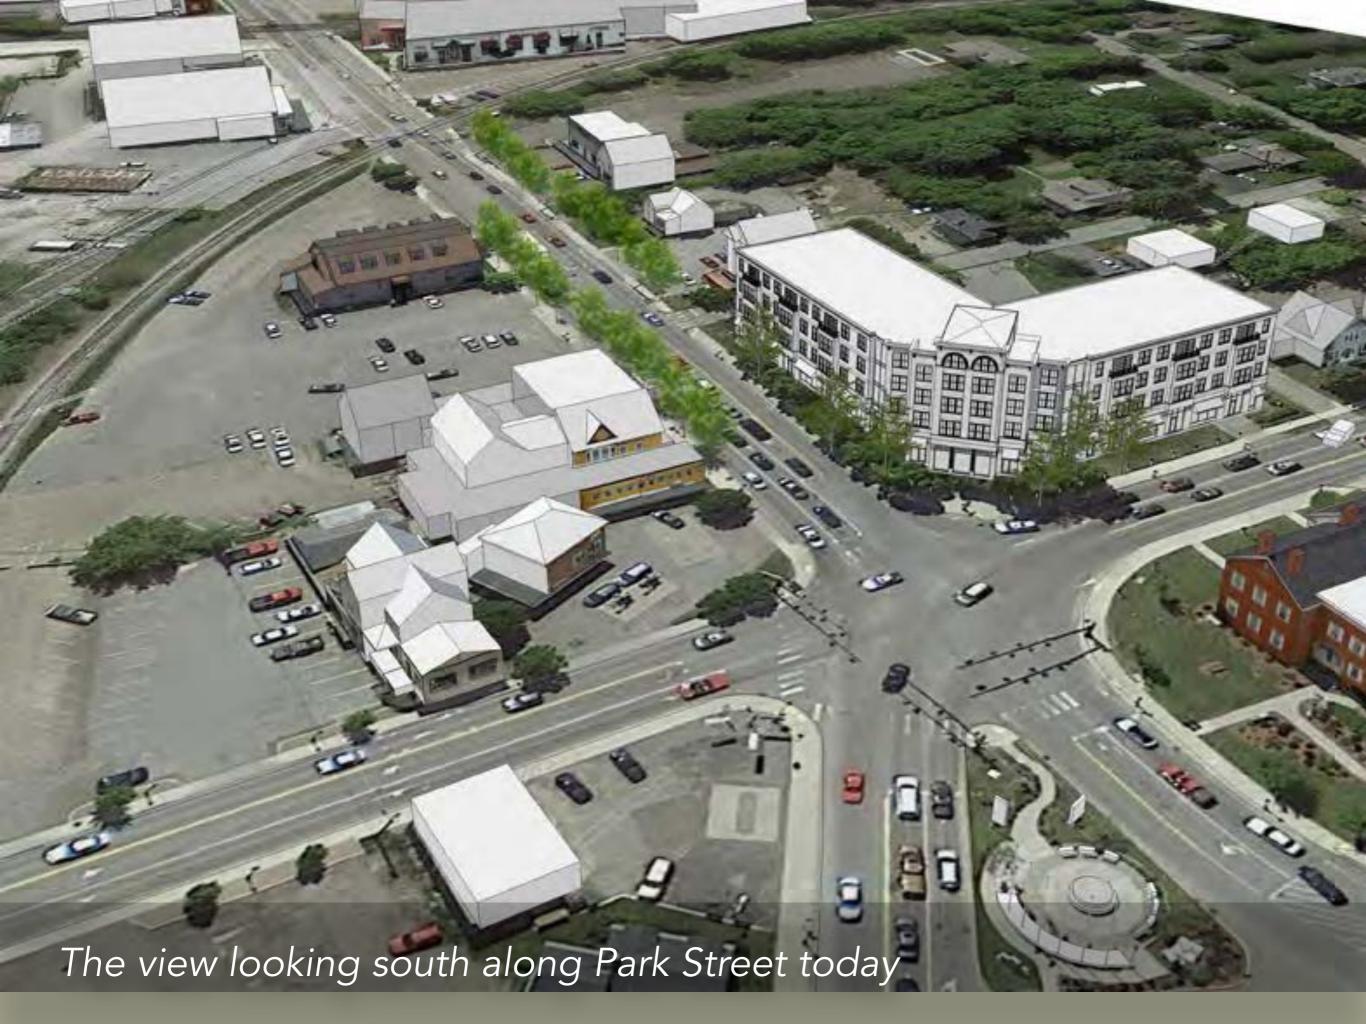

Another series of aerial views shows the building pattern as of today

With the addition of the corner building currently under construction

And more filling in over time

The contrast between Park Street today, with its sidewalk sandwiched between moving cars and many stretches of empty space bleeding into parking lots...

...and what it might look like after the infill buildings are in place, is striking.