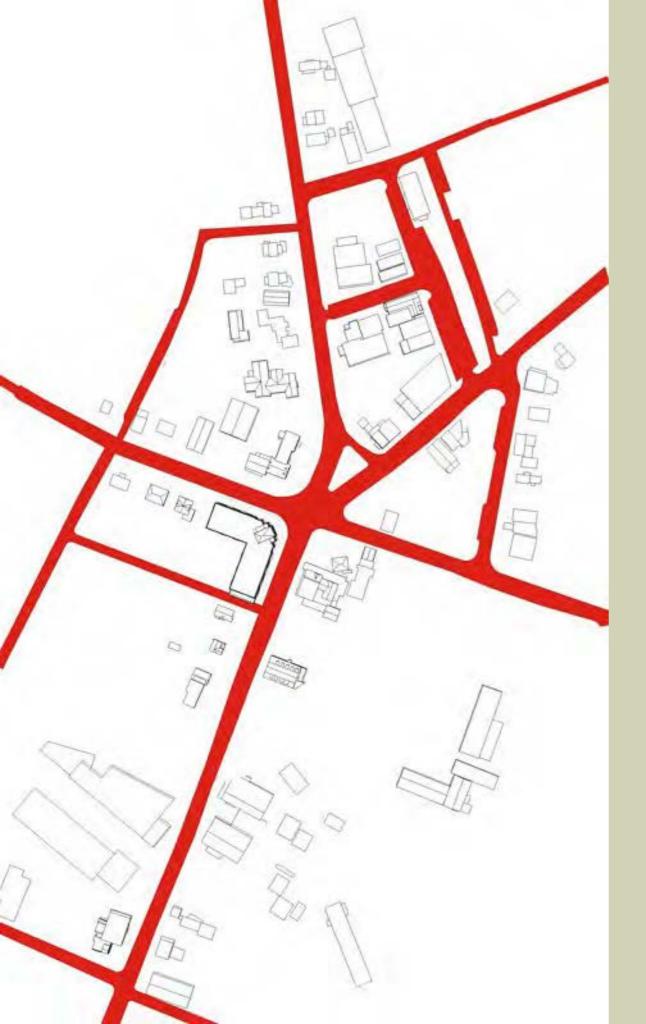

# Buildings

Mind the gaps

One characteristic of a walkable place are streets with clear edges formed by closely-aligned buildings. A map showing only buildings will reveal where streets are located. The existing pattern of Essex Junction, shows a strong alignment of buildings in the upper right, where the commercial blocks of Railroad and Main Streets form edges. Park St. is somewhat visible, but along Maple, and closer to Five Corners, with few buildings hugging the intersection, it's difficult to see where the streets go.

## Reclaim some space for people

- 1. Divert and calm traffic
- 2. Fill in the gaps
- 3. Connect with public space

Transforming Five Corners into a walkable destination requires three related strategies; rerouting traffic away from the intersection and reclaiming pavement for pedestrians, filling in the underused parcels with buildings, and expanding the amount of public space beyond the narrow confines of the sidewalk.