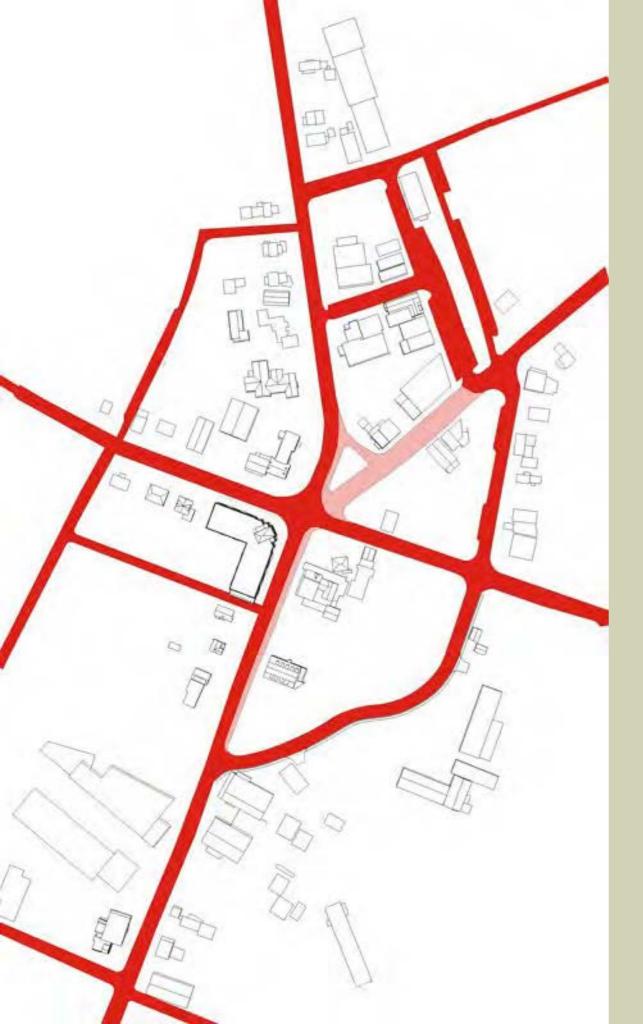

#### Street network

Construction of the Crescent Connector will create an exciting opportunity to reclaim some of that right-of-way for people to enjoy. A significant portion of through traffic, especially trucks will be diverted away from the Five Corners intersection reducing noise and congestion in the heart of the village.

#### Connector

This relieves pressure on Main Street, making it possible to pedestrianize the main commercial block and providing two significant benefits; a more efficient four-way intersection with shorter wait times for vehicles, and more public space.

Diverting traffic to the Connector creates a zone of opportunity for greener, quieter public space around Five Corners as well as along Main and Park.