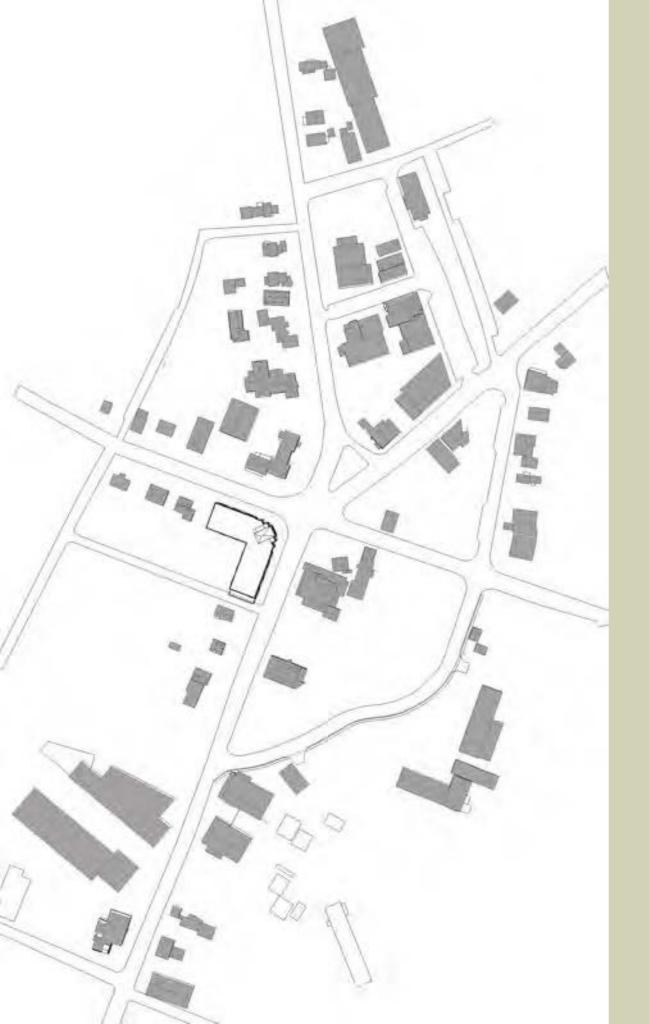

# Buildings

Mind the gaps

One characteristic of a walkable place are streets with clear edges formed by closely-aligned buildings. A map showing only buildings will reveal where streets are located. The existing pattern of Essex Junction, shows a strong alignment of buildings in the upper right, where the commercial blocks of Railroad and Main Streets form edges. Park St. is somewhat visible, but along Maple, and closer to Five Corners, with few buildings hugging the intersection, it's difficult to see where the streets go.

## Infill

There is plenty of room for growth in the village, given the sparse building pattern and large amount of underused land.

## Infill

Many parcels can be redeveloped to a greater density, using a higher building coverage and multi-story buildings to create more value on each parcel.

### Infill

New buildings (shown in black) can fill the gaps along Park, Maple and Main, as well as newly accessible land along the Crescent Connector. This schematic also shows how underused parcels could be redeveloped to a higher density to create more value.