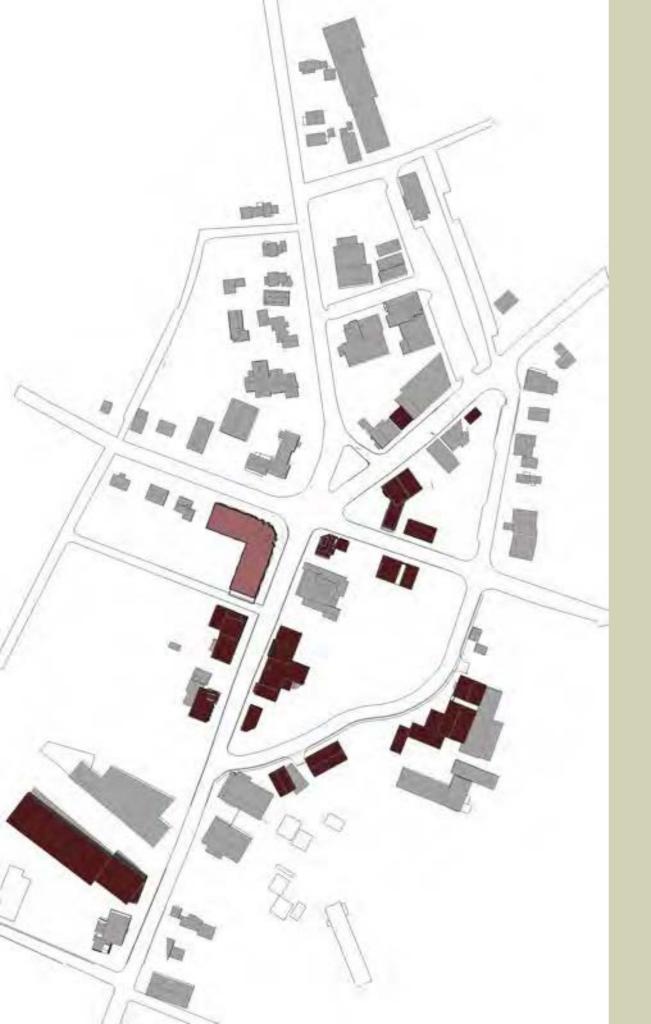

## Reclaim some space for people

- 1. Divert and calm traffic
- 2. Fill in the gaps
- 3. Connect with public space

Transforming Five Corners into a walkable destination requires three related strategies; rerouting traffic away from the intersection and reclaiming pavement for pedestrians, filling in the underused parcels with buildings, and expanding the amount of public space beyond the narrow confines of the sidewalk.

## Infill

There is plenty of room for growth in the village, given the sparse building pattern and large amount of underused land.

## Infill

Many parcels can be redeveloped to a greater density, using a higher building coverage and multi-story buildings to create more value on each parcel.

### Infill

New buildings (shown in black) can fill the gaps along Park, Maple and Main, as well as newly accessible land along the Crescent Connector. This schematic also shows how underused parcels could be redeveloped to a higher density to create more value.