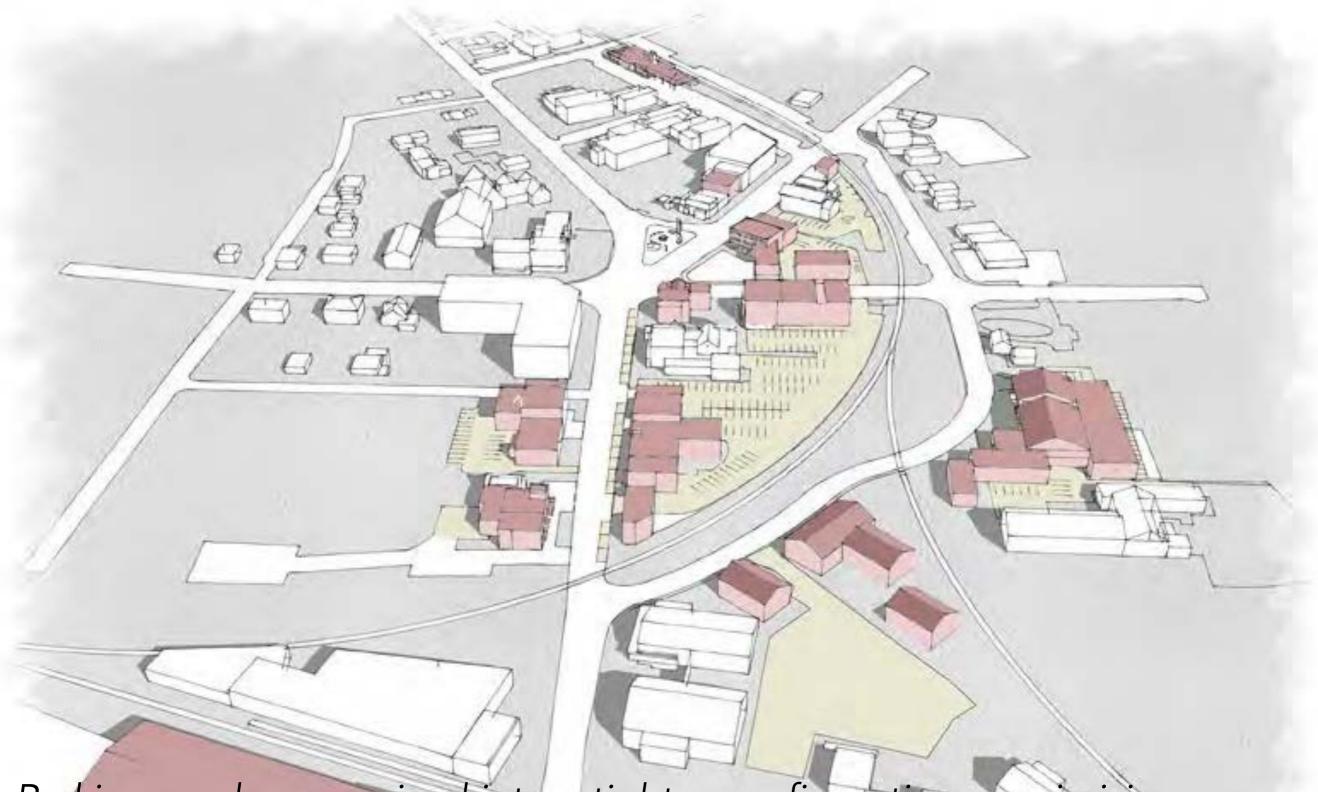

# Public Space

For decades, Five Corners has functioned as a traffic intersection rather than a town center.

An expansive right-of-way was given over to the circulation of vehicles. Very little of that public space is available for people who are not in cars.

#### Street network

Construction of the Crescent Connector will create an exciting opportunity to reclaim some of that right-of-way for people to enjoy. A significant portion of through traffic, especially trucks will be diverted away from the Five Corners intersection reducing noise and congestion in the heart of the village.

#### Connector

This relieves pressure on Main Street, making it possible to pedestrianize the main commercial block and providing two significant benefits; a more efficient four-way intersection with shorter wait times for vehicles, and more public space.

Diverting traffic to the Connector creates a zone of opportunity for greener, quieter public space around Five Corners as well as along Main and Park.

#### New green

This central green would serve as a focal point for those traveling west on Pearl and south on Lincoln.

#### Pedestrian links

Sidewalks and crosswalks would connect all buildings and public spaces and lead to the many shared parking areas.

#### Parking areas

With fewer vehicles moving along Park St., it will be possible to convert the northbound right turn lane into on-street parking. These spaces will supplement many located in rear lots accessed from Park, Maple and the Connector. This new parking lot layout features green medians to collect and filter storm water.