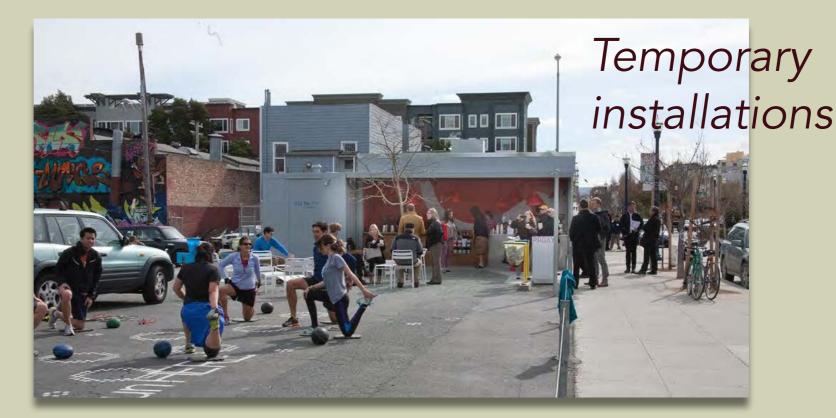

A pedestrianized Main Street could be the setting of many activities before any permanent changes are made. Experimenting with inexpensive, temporary installation will help the community decide how the space can be used in the long term.