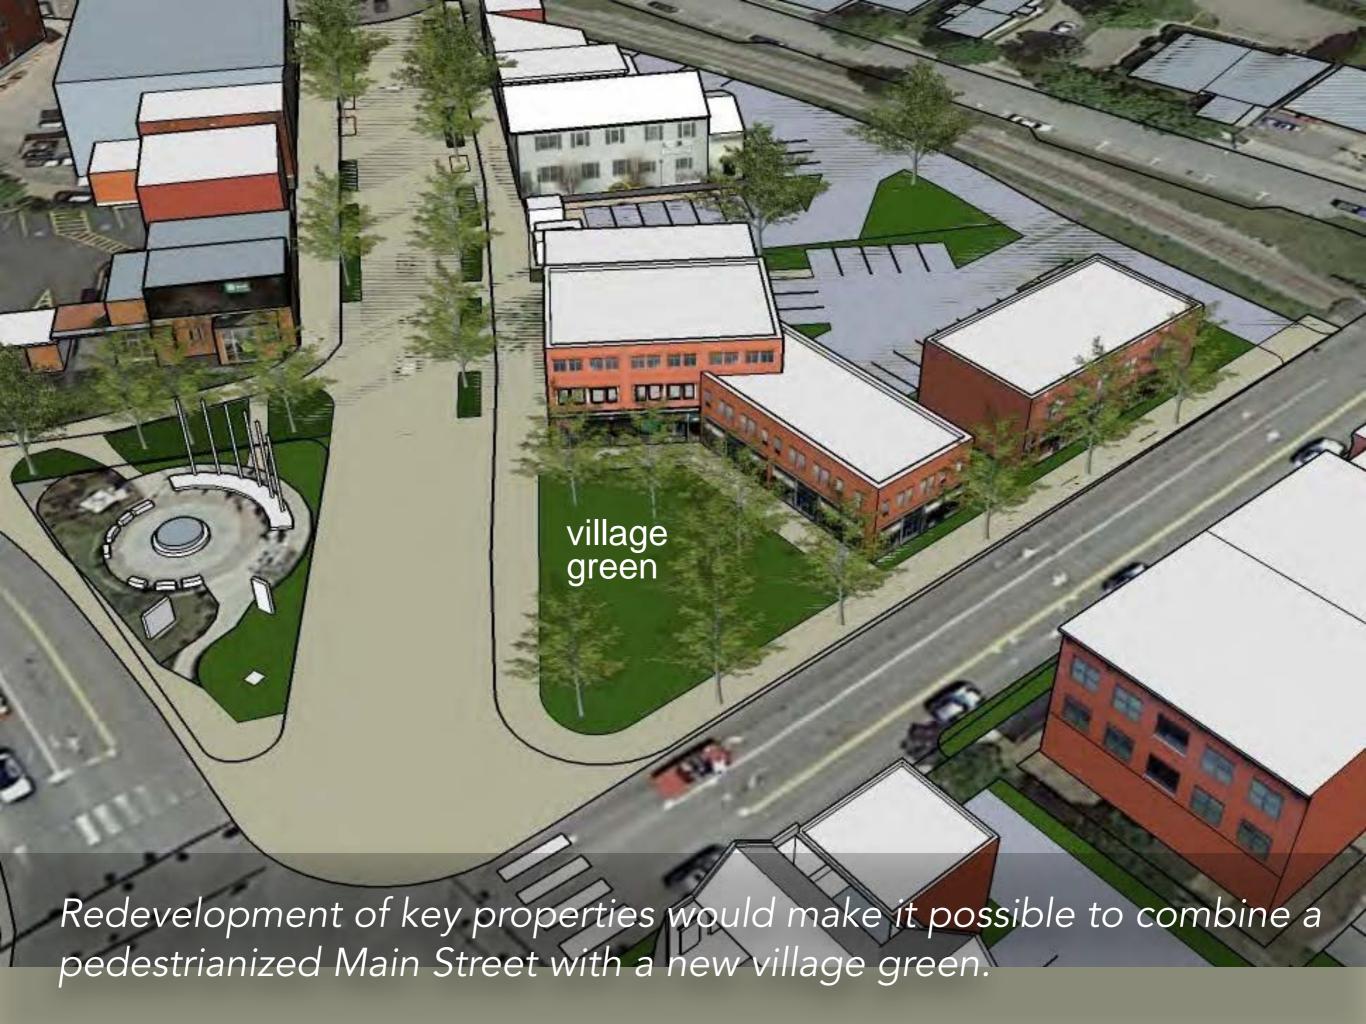

Two parcels occupying prime village space could be developed to create more value for their owners.

Combining them into one larger parcel would create a viable building site that could host a commercial block building, similar to the Brownell Block. This would anchor the southern end of Main Street and still allow room for green space in front and parking in the rear.

Shops and eateries along the ground floor could spill out onto the sidewalk activating the edge of the village green. This view illustrates how the green might look on a summer's day with the farmer's market operating along Main Street.