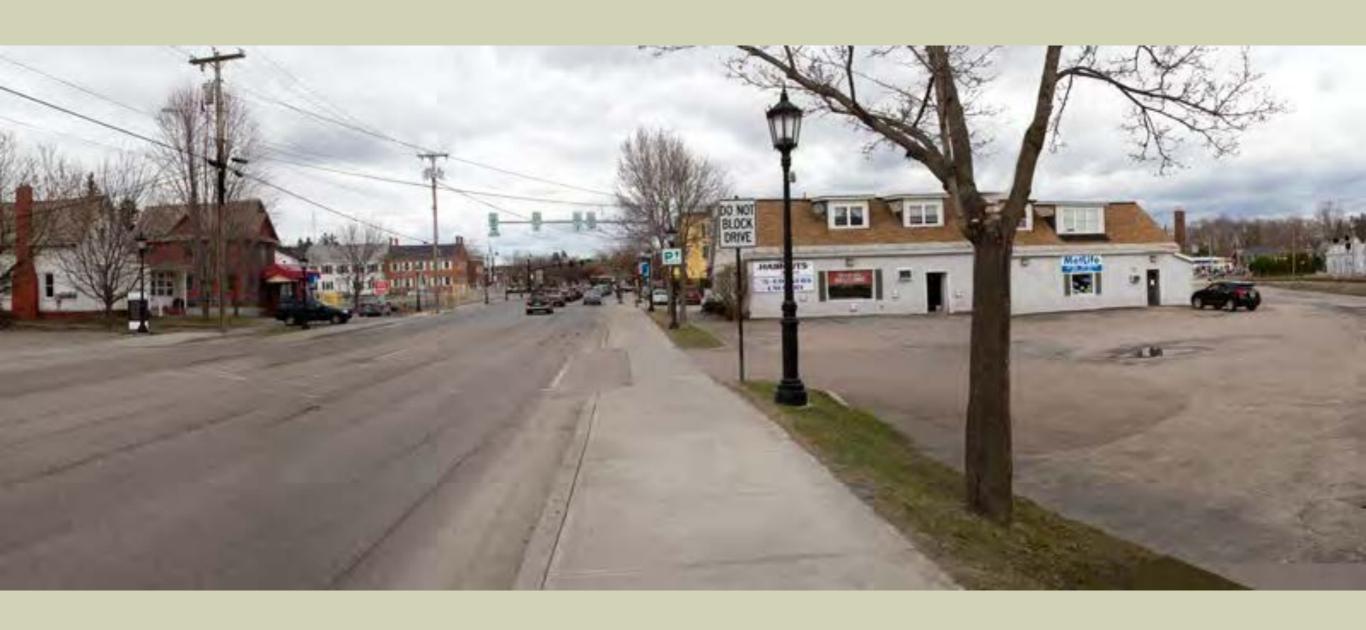

During this era of slow travel, Five Corners was a humane and attractive public space. As cars became more common and Vermont shifted to a highway-based transportation system, Five Corners lost its intimate scale. Streets were widened to larger roads that could be maneuvered in a car and at higher speeds. Essex Junction's main intersection was no longer the rail but Five Corners.

In the process, it was transformed from a place to be to something traveled through at a higher speed.

More traffic, led to more accommodations for the car (turning lanes, more pavement, larger-sized signs and traffic signals). The greater volumes of noisy, idling and moving traffic, degraded the experience of crossing the intersection, and made the village center a less appealing place, especially for people on foot.

# Buildings

Mind the gaps

One characteristic of a walkable place are streets with clear edges formed by closely-aligned buildings. A map showing only buildings will reveal where streets are located. The existing pattern of Essex Junction, shows a strong alignment of buildings in the upper right, where the commercial blocks of Railroad and Main Streets form edges. Park St. is somewhat visible, but along Maple, and closer to Five Corners, with few buildings hugging the intersection, it's difficult to see where the streets go.

Parking and Streets

Parking lots occupy much of land around Five Corners

Parking and Streets

Total space dedicated to vehicles

Combine the areas consumed by parking and streets (black) and there is little land left (white) for economic and social activities. For the village to become more vibrant, this ratio of car-dedicated space to people-oriented space needs to shift.