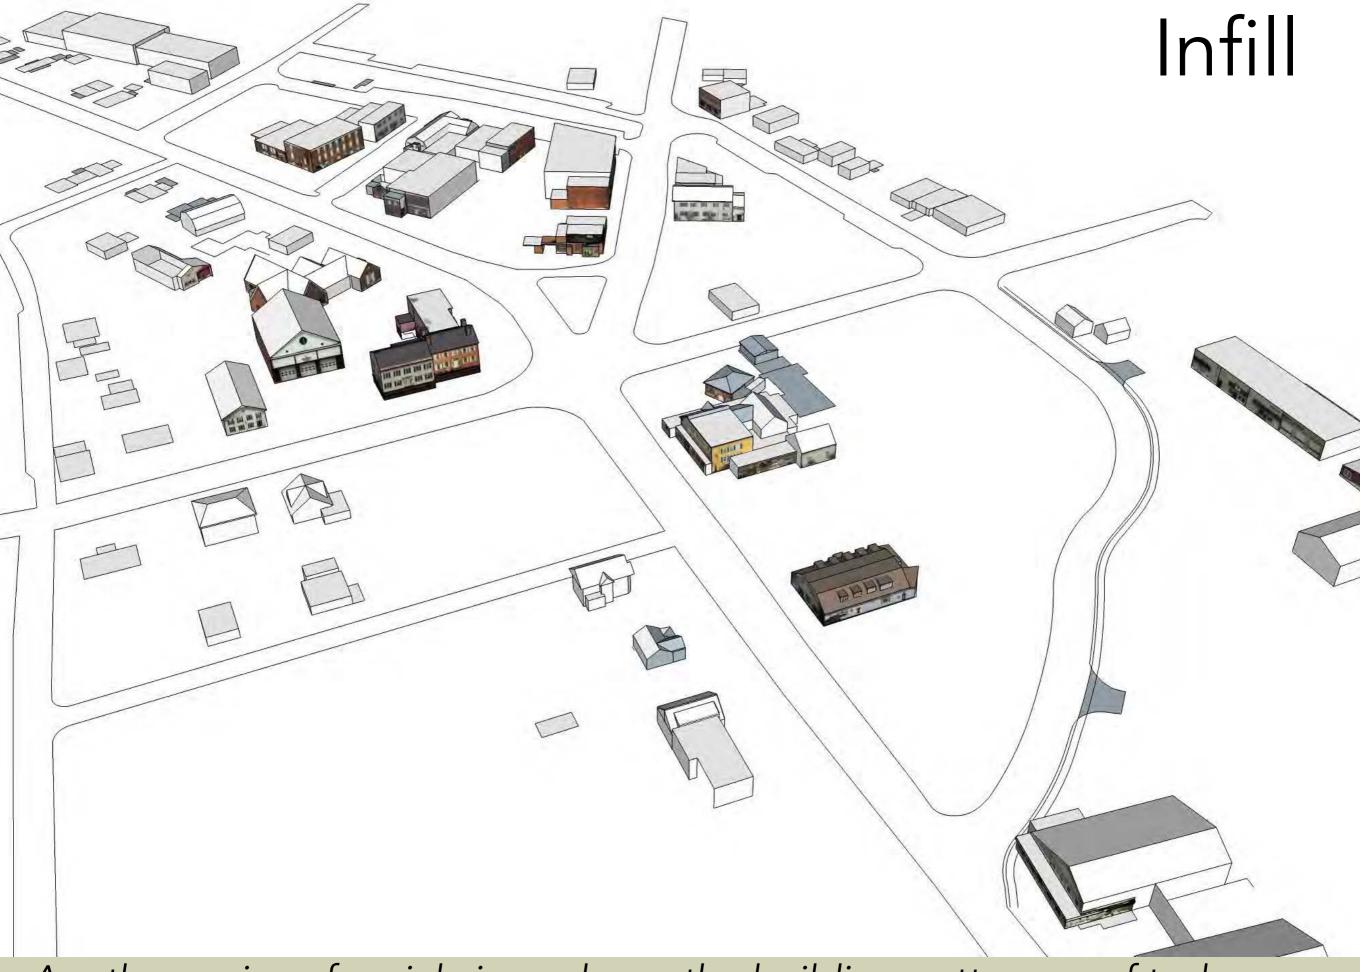

## Infill

There is plenty of room for growth in the village, given the sparse building pattern and large amount of underused land.

## Infill

Many parcels can be redeveloped to a greater density, using a higher building coverage and multi-story buildings to create more value on each parcel.

### Infill

New buildings (shown in black) can fill the gaps along Park, Maple and Main, as well as newly accessible land along the Crescent Connector. This schematic also shows how underused parcels could be redeveloped to a higher density to create more value.