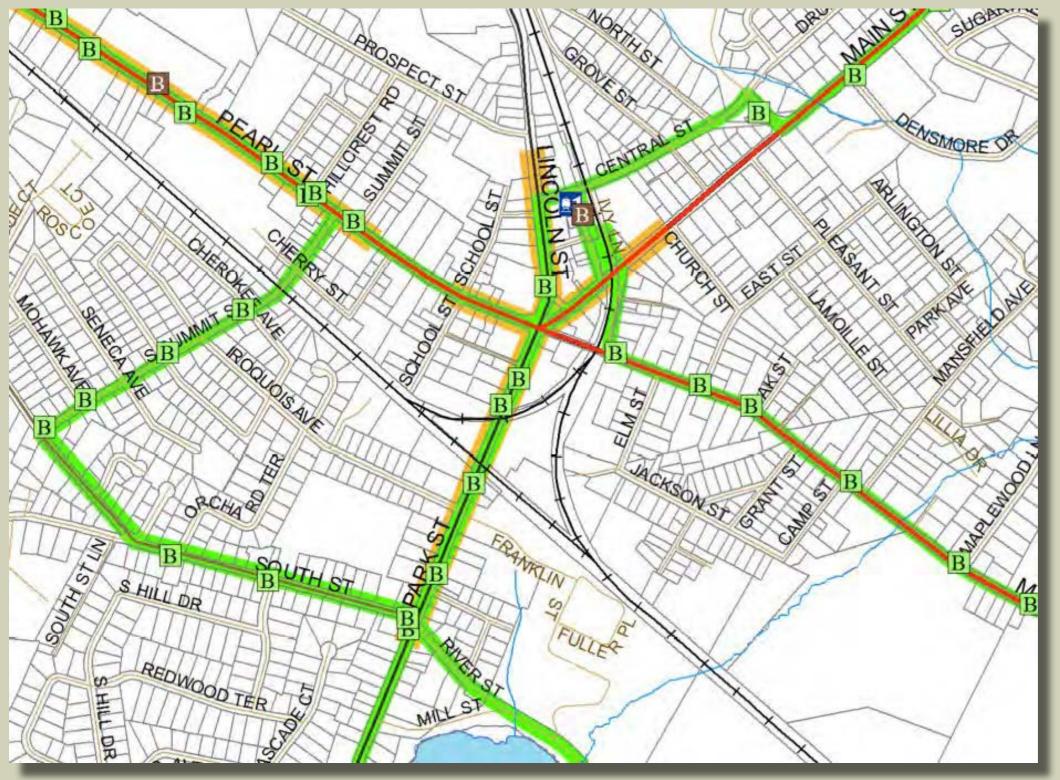

- 5. Update on Paving of State Highways Robin Pierce, Development Director, reported VTrans plans to pave Pearl Street, Park Street, Maple Street, Main Street, and Lincoln Street into Five Corners. Staff will coordinate with VTrans on bike lanes and curb cuts.
- 6. Approve Street Name for Crescent Connector