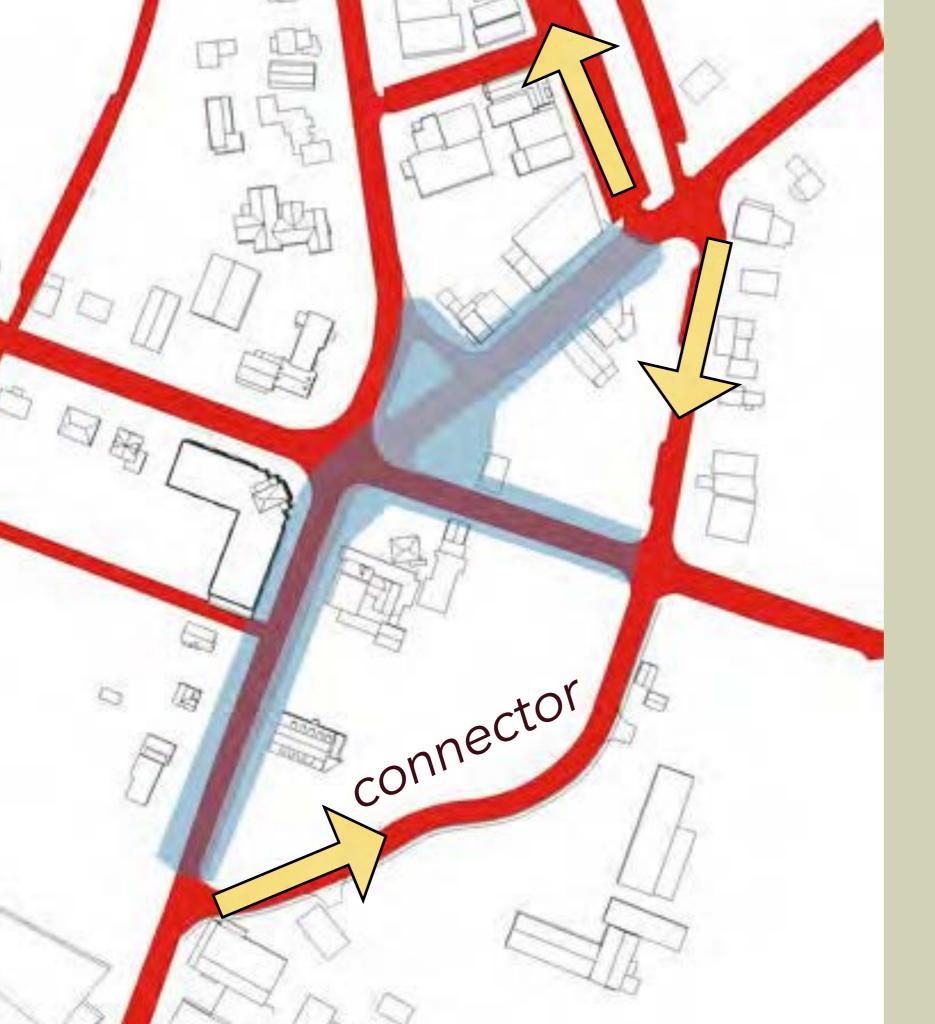

#### Street network

Construction of the Crescent Connector will create an exciting opportunity to reclaim some of that right-of-way for people to enjoy. A significant portion of through traffic, especially trucks will be diverted away from the Five Corners intersection reducing noise and congestion in the heart of the village.

#### Connector

This relieves pressure on Main Street, making it possible to pedestrianize the main commercial block and providing two significant benefits; a more efficient four-way intersection with shorter wait times for vehicles, and more public space.

Diverting traffic to the Connector creates a zone of opportunity for greener, quieter public space around Five Corners as well as along Main and Park.