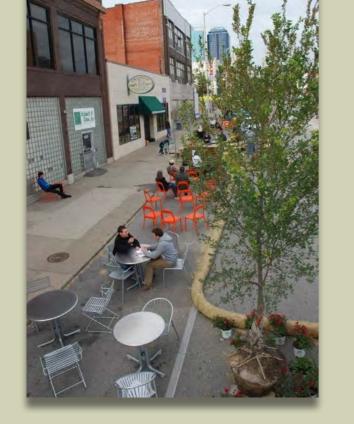

And allows the space to be used in many different ways

such as outdoor cafes, and the everyday enjoyment of Main Street shoppers and visitors

or for community events such as the farmer's market, Memorial Day parade activities, and Train Hop.

A pedestrianized Main Street could be the setting of many activities before any permanent changes are made. Experimenting with inexpensive, temporary installation will help the community decide how the space can be used in the long term.