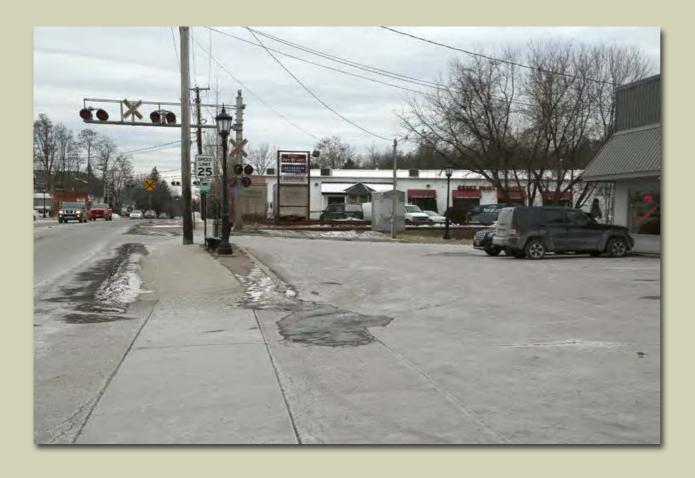

# Buildings

Mind the gaps

One characteristic of a walkable place are streets with clear edges formed by closely-aligned buildings. A map showing only buildings will reveal where streets are located. The existing pattern of Essex Junction, shows a strong alignment of buildings in the upper right, where the commercial blocks of Railroad and Main Streets form edges. Park St. is somewhat visible, but along Maple, and closer to Five Corners, with few buildings hugging the intersection, it's difficult to see where the streets go.