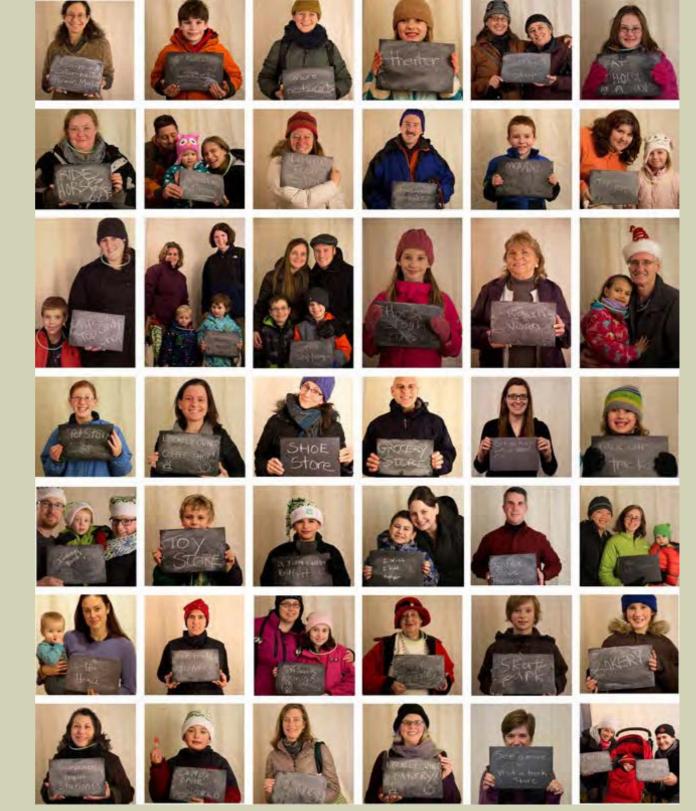

## Train Hop

DFC engaged Essex Junction residents to inform the design process. It began at the Train Hop in December, where we set up a display and photo stand. People let us know what they would like to see in a future village center.

From a long-term development perspective, Essex Junction's compactness is one of its greatest assets, so we focused on Five Corners as a place to walk to and travel through on foot. Train hoppers let us know what keeps them from walking today and which improvements would enable them to walk more often.