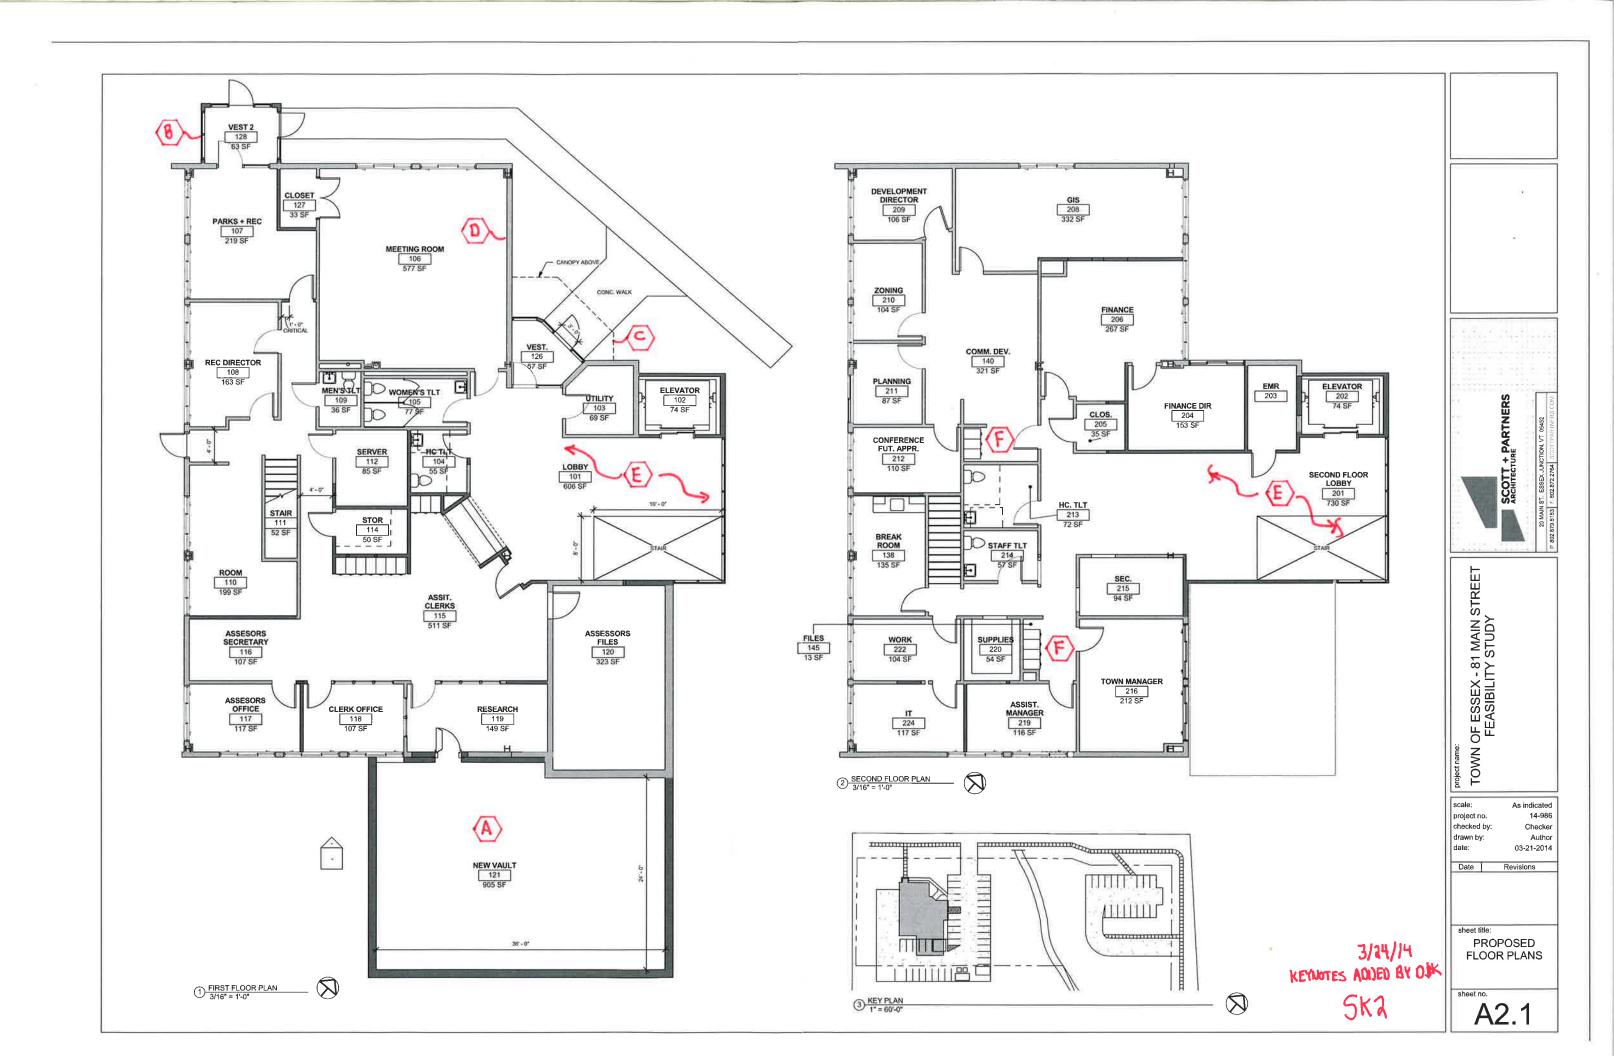

checked by: drawn by:

sheet title:

sheet no.

date revisions

D&K 3/24/14

SK1 EXISTING FRAMING