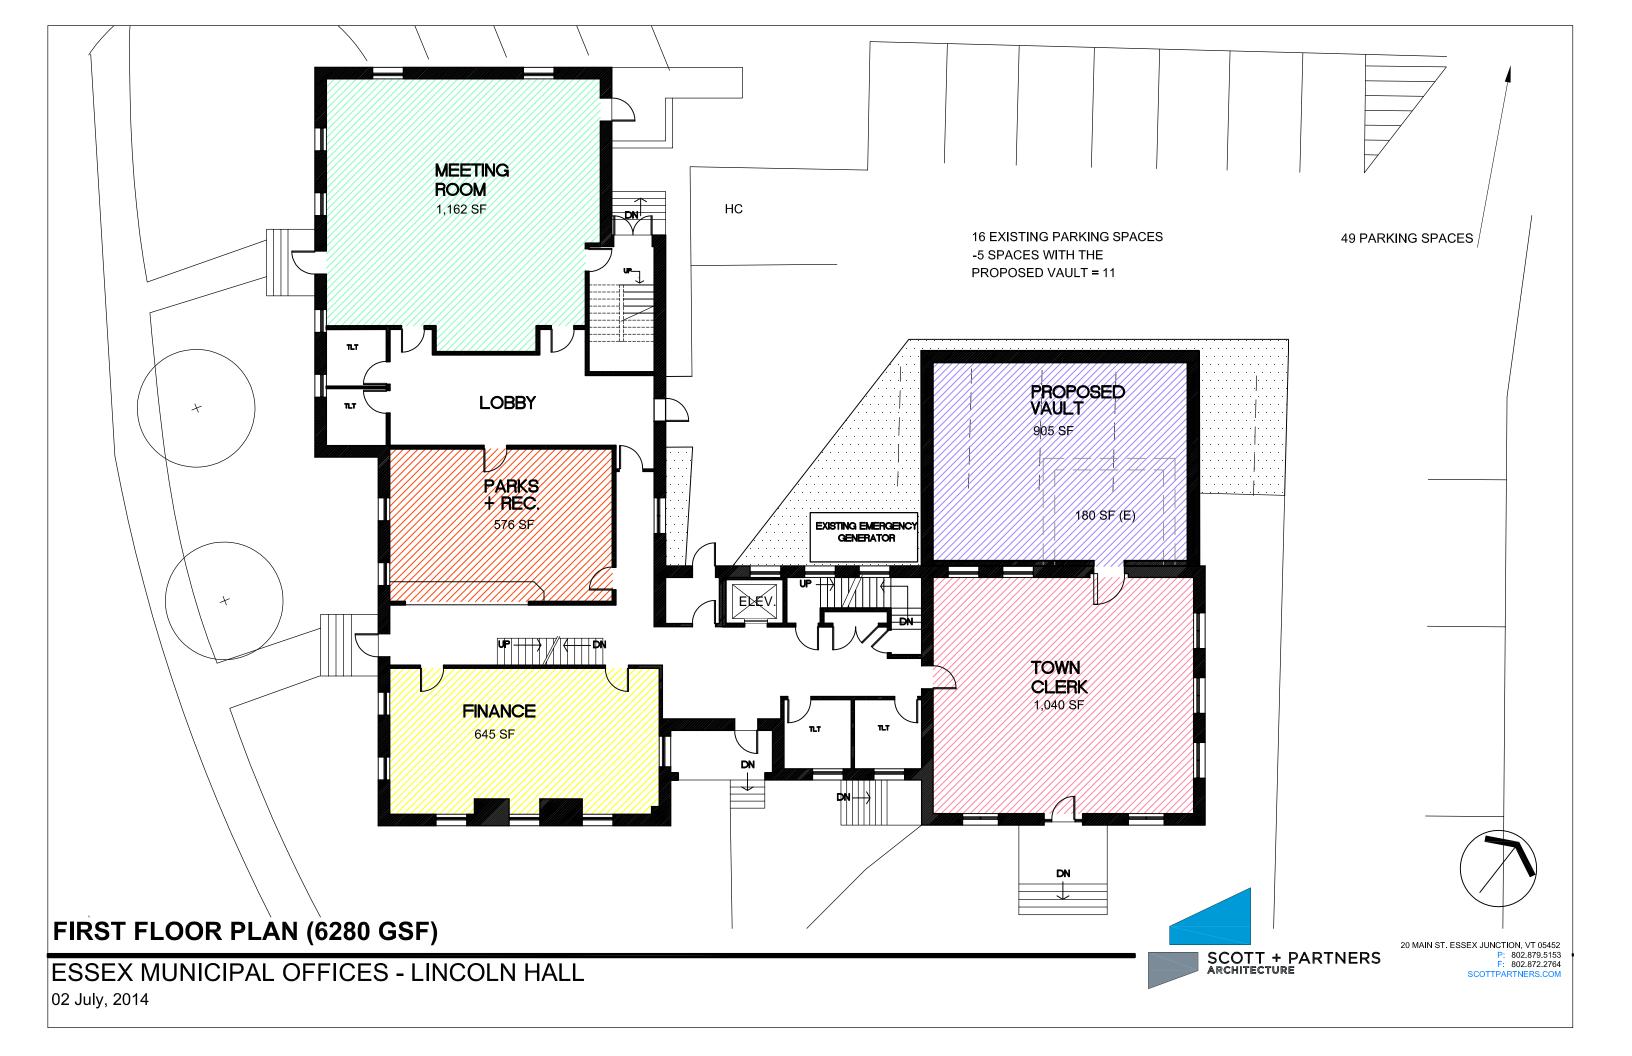

This review assumes minor renovations and limited additions to the existing Town Office building. Additions will be to expand the public records Vault and to provide accessibility to the upper floor by means of an elevator. Space currently occupied by the Police Department (who is moving out) will be repurposed for Town office use.