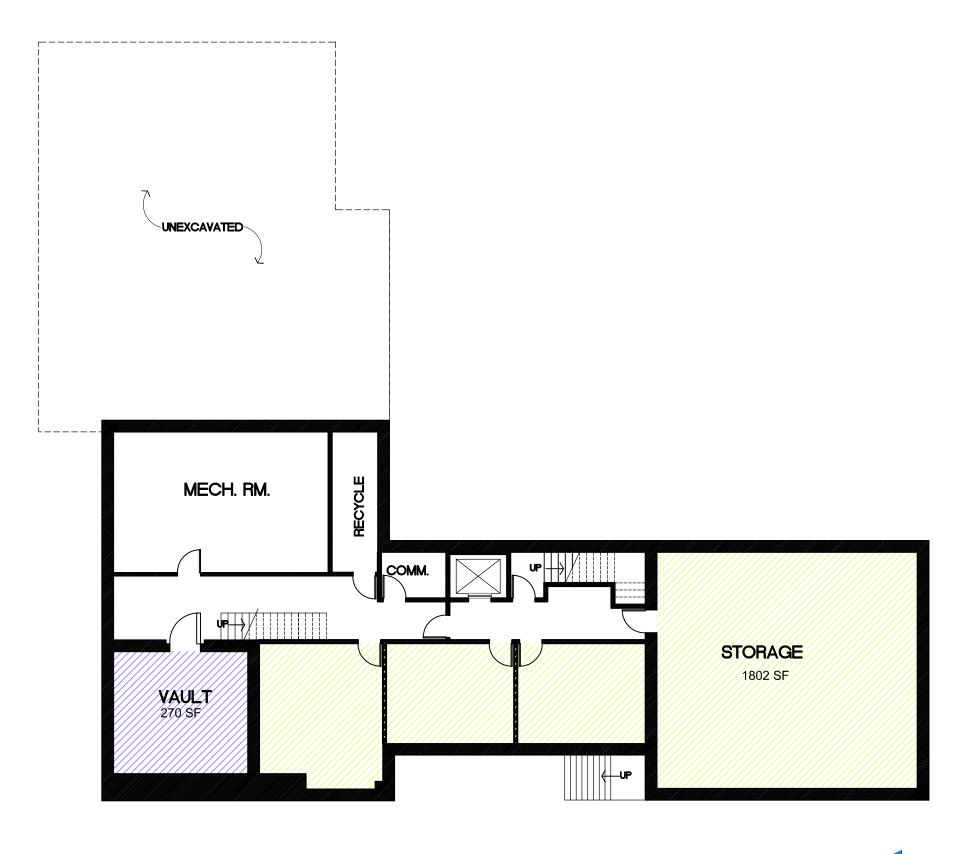

nd Senior Center</u>: Municipal office functions would take the entire available building square footage forcing these programs to seek other locations. This study has not evaluated alternate locations or costs to relocate.

<u>Summary</u>: It would be possible to renovate Lincoln Hall to accommodate Essex Town municipal office functions. However, it would be more costly than similar renovations to 81 Main, it will displace existing community programs, and on-site or nearby parking cannot meet the number of spaces required to support the use.

Respectfully Submitted,

Scott + Partners, Inc. John B. Alden, AIA







ESSEX MUNICIPAL OFFICES - LINCOLN HALL

02 July, 2014



20 MAIN ST. ESSEX JUNCTION, VT 05452 P: 802.879.5153 F: 802.872.2764 SCOTTPARTNERS.COM

SCOTT + PARTNERS ARCHITECTURE





ESSEX MUNICIPAL OFFICES - LINCOLN HALL

02 July, 2014





20 MAIN ST. ESSEX JUNCTION, VT 05452 P: 802.879.5153 F: 802.872.2764





### **MEMORANDUM**

TO: Village Trustees

FROM: Pat Scheidel, Village Manager

DATE: July 22, 2014

**SUBJECT:** Trustees Meeting Schedule

### TRUSTEES MEETING SCHEDULE/EVENTS

### August 12 at 6:30 - Regular Trustees Meeting

• 1<sup>st</sup> Public Hearing on Updated Comprehensive Plan

### August 26 at 6:30 - Regular Trustees Meeting

- Final Public Hearing on Updated Comprehensive Plan
- Adopt Comprehensive Plan

<u>September 9 at 6:30 – Regular Trustees Meeting</u>

September 23 at 6:30 - Regular Trustees Meeting

October 14 at 6:30 - Regular Trustees Meeting

October 28 at 6:30 - Regular Trustees Meeting

November 11 at 6:30 - Regular Trustees Meet