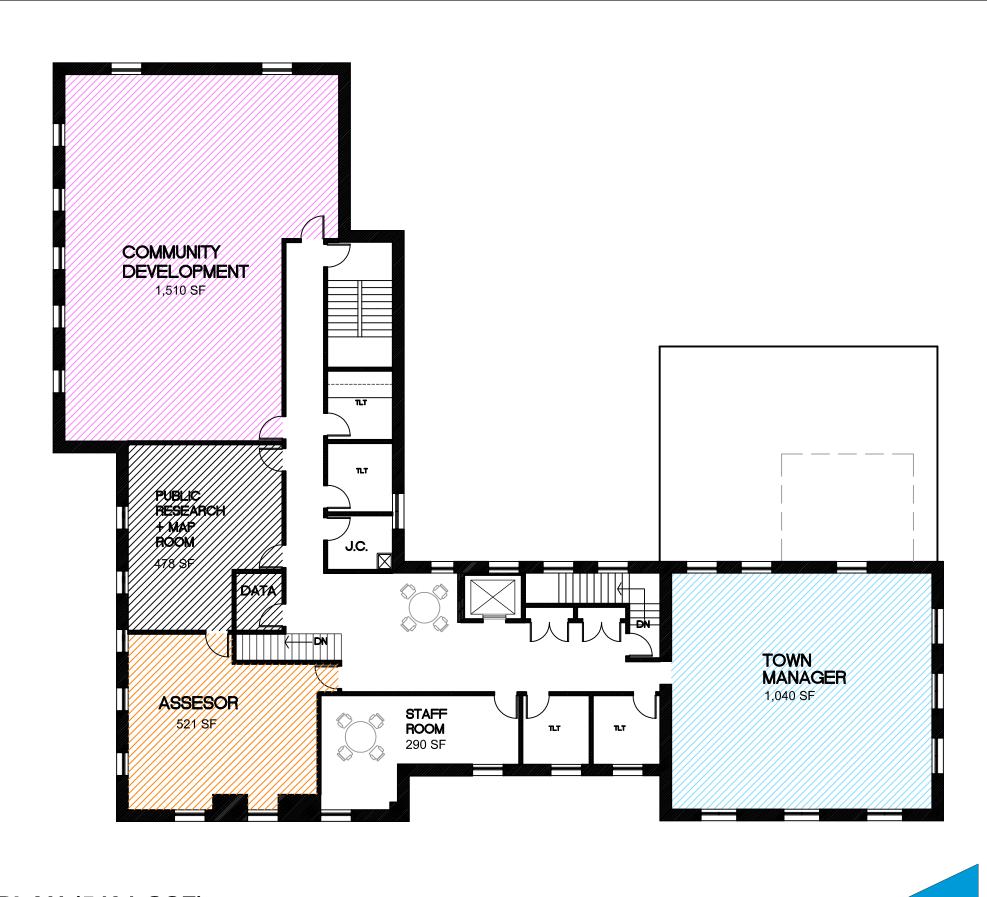

This review assumes minor renovations and limited additions to the existing Town Office building. Additions will be to expand the public records Vault and to provide accessibility to the upper floor by means of an elevator. Space currently occupied by the Police Department (who is moving out) will be repurposed for Town office use.