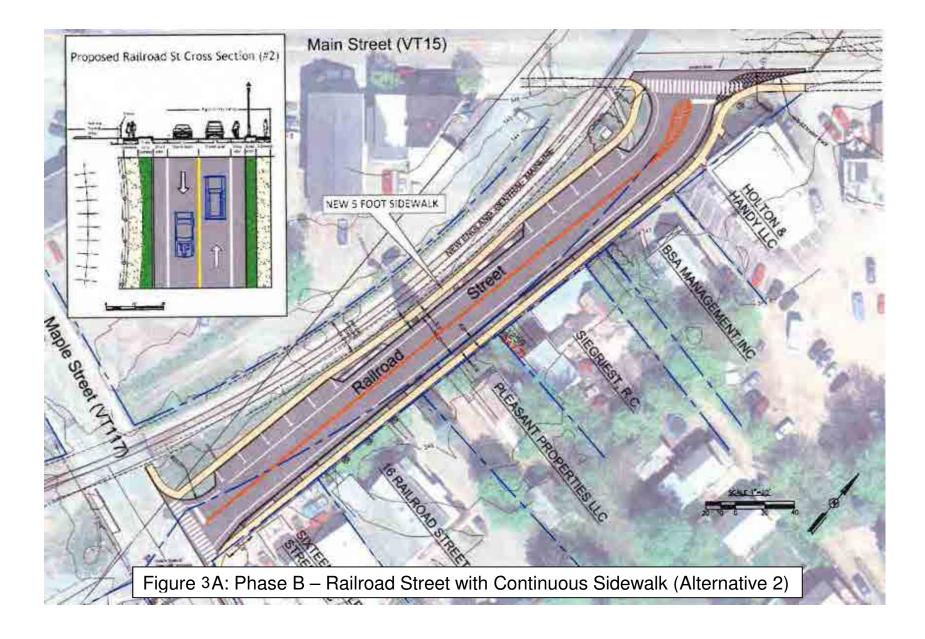

#### SUBJECT: Village of Essex Junction STP 5300(13) Crescent Connector Project Environmental Assessment (EA)

Dear Mr. Tyler:

The purpose of this letter is to notify you that the EA has been prepared for the above referenced project and is available for review. An electronic copy (CD) of the EA is enclosed for your convenience. This project has been identified for FHWA funding.