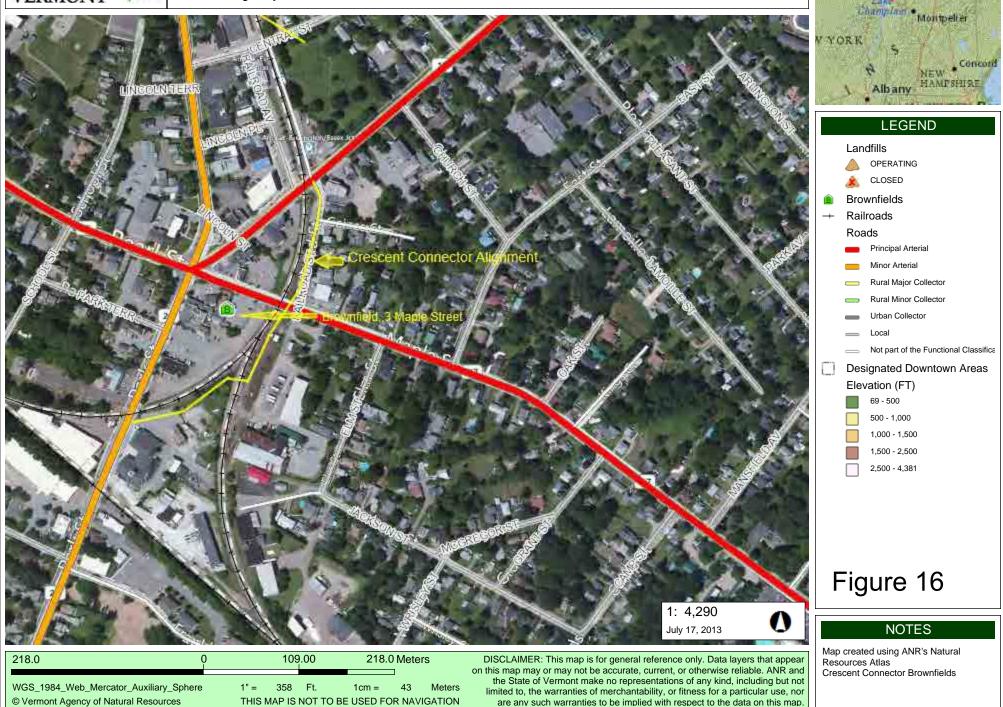

#### SUBJECT: Village of Essex Junction STP 5300(13) Crescent Connector Project Environmental Assessment (EA)

Dear Mr. Tyler:

The purpose of this letter is to notify you that the EA has been prepared for the above referenced project and is available for review. An electronic copy (CD) of the EA is enclosed for your convenience. This project has been identified for FHWA funding.

The attached Notice has been placed in the Burlington Free Press and Essex Reporter. As shown in the attached Notice, a Public Hearing will be held at the Village of Essex Junction office on January 9<sup>th</sup> 2014, and the deadline for submitting comments is the close of business on January 23<sup>rd</sup> 2014.