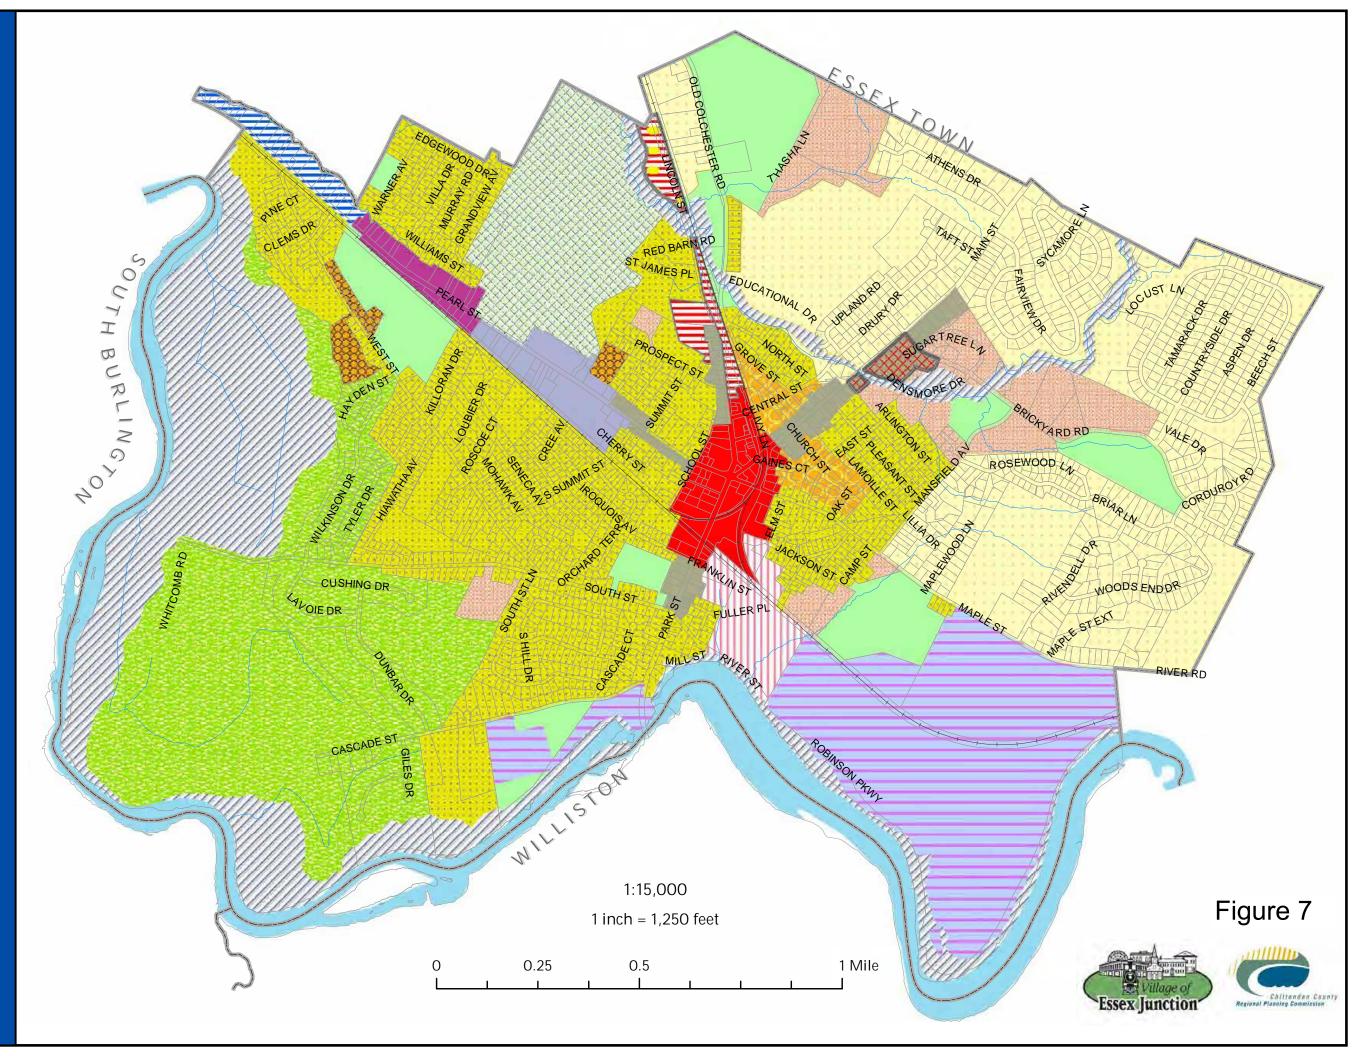

# 2011 Essex Junction Zoning

#### Disclaimer:

The accuracy of information presented is determined by its sources. Errors and Omissions may exist. Map is to be utilized for Planning purposes only. Map produced by P.Brangan using ArcGIS 10. All data is in State Plane Coordinate System, NAD83. Sources: Zoning districts - developed by CCRPC, 2003 as directed by Village Planning Office. Updated by CCRPC, 2010 Parcels - Essex Town - 2010 Surface Water - VT Hydrography Dataset -