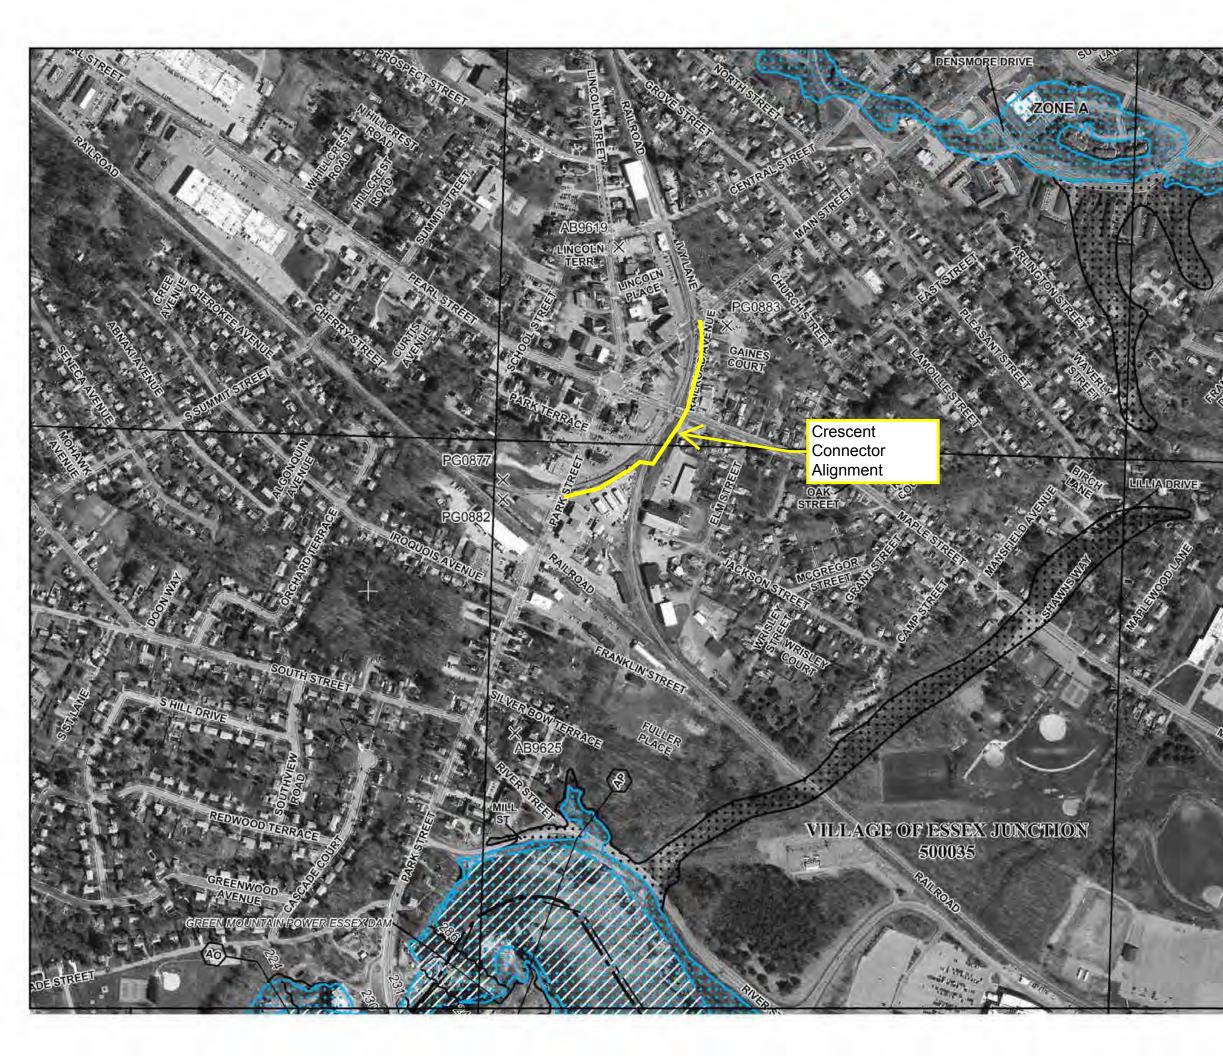

#### SUBJECT: Village of Essex Junction STP 5300(13) Crescent Connector Project Environmental Assessment (EA)

Dear Mr. Tyler:

The purpose of this letter is to notify you that the EA has been prepared for the above referenced project and is available for review. An electronic copy (CD) of the EA is enclosed for your convenience. This project has been identified for FHWA funding.

The attached Notice has been placed in the Burlington Free Press and Essex Reporter. As shown in the attached Notice, a Public Hearing will be held at the Village of Essex Junction office on January 9<sup>th</sup> 2014, and the deadline for submitting comments is the close of business on January 23<sup>rd</sup> 2014.