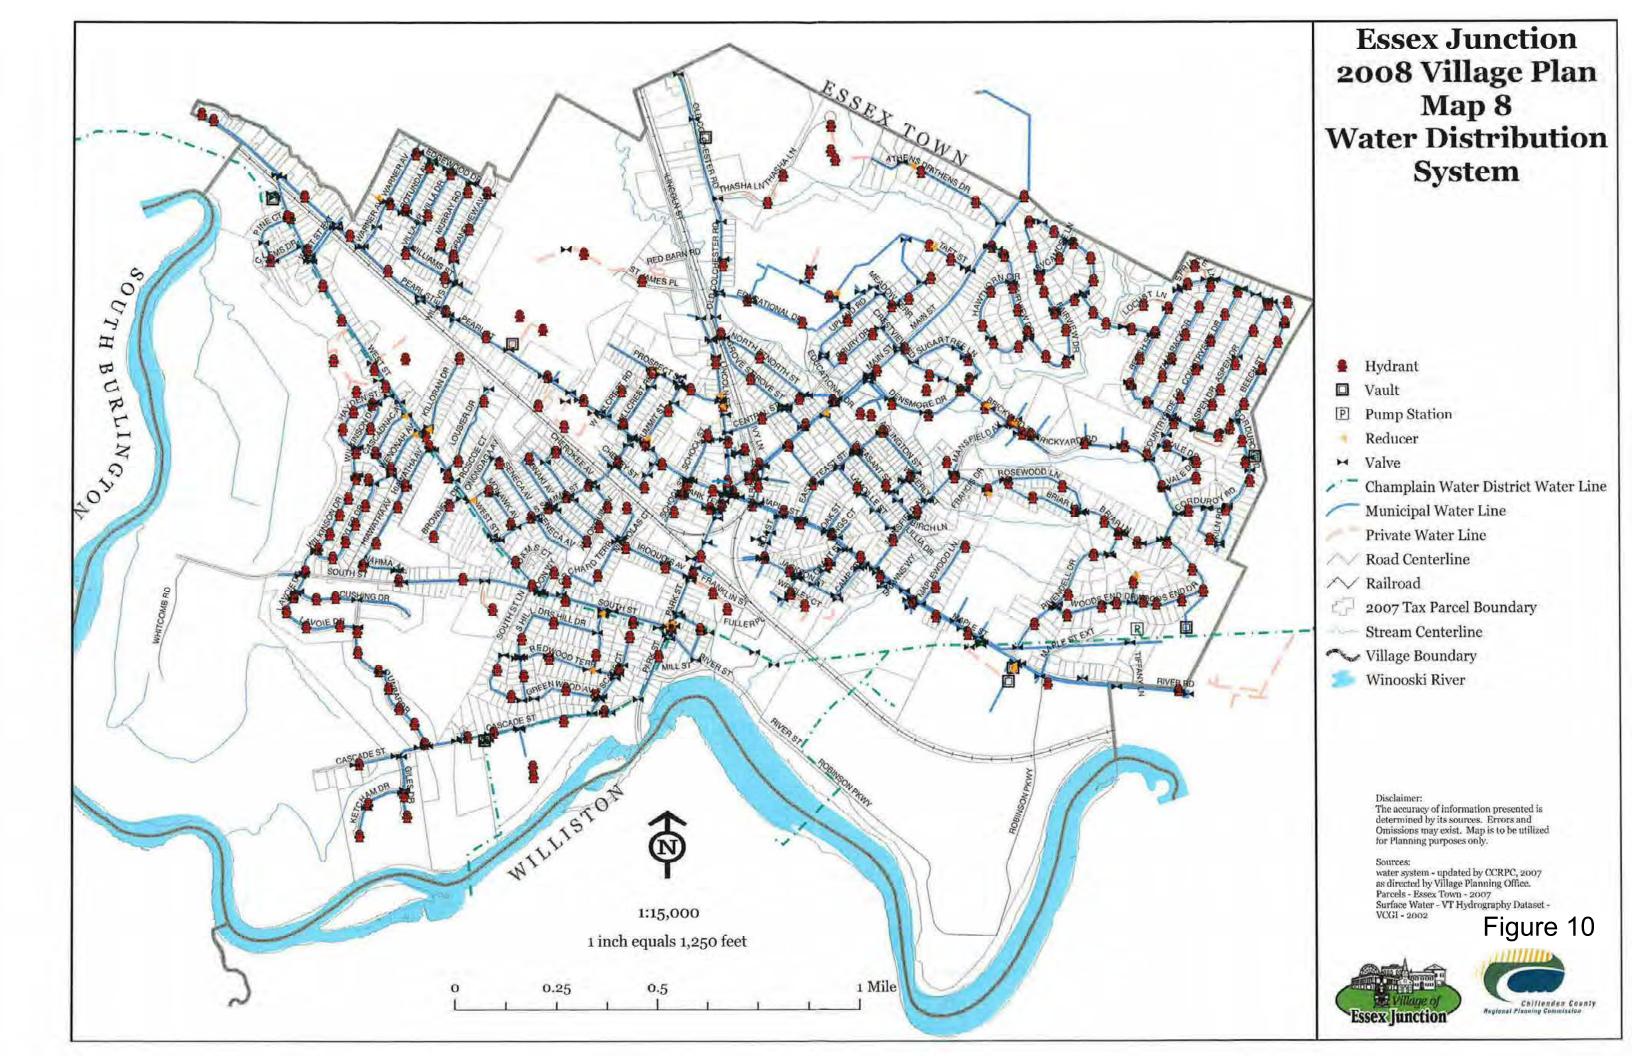

# 2011 Essex Junction Zoning

#### Disclaimer:

The accuracy of information presented is determined by its sources. Errors and Omissions may exist. Map is to be utilized for Planning purposes only. Map produced by P.Brangan using ArcGIS 10. All data is in State Plane Coordinate System, NAD83. Sources: Zoning districts - developed by CCRPC, 2003 as directed by Village Planning Office. Updated by CCRPC, 2010 Parcels - Essex Town - 2010 Surface Water - VT Hydrography Dataset -