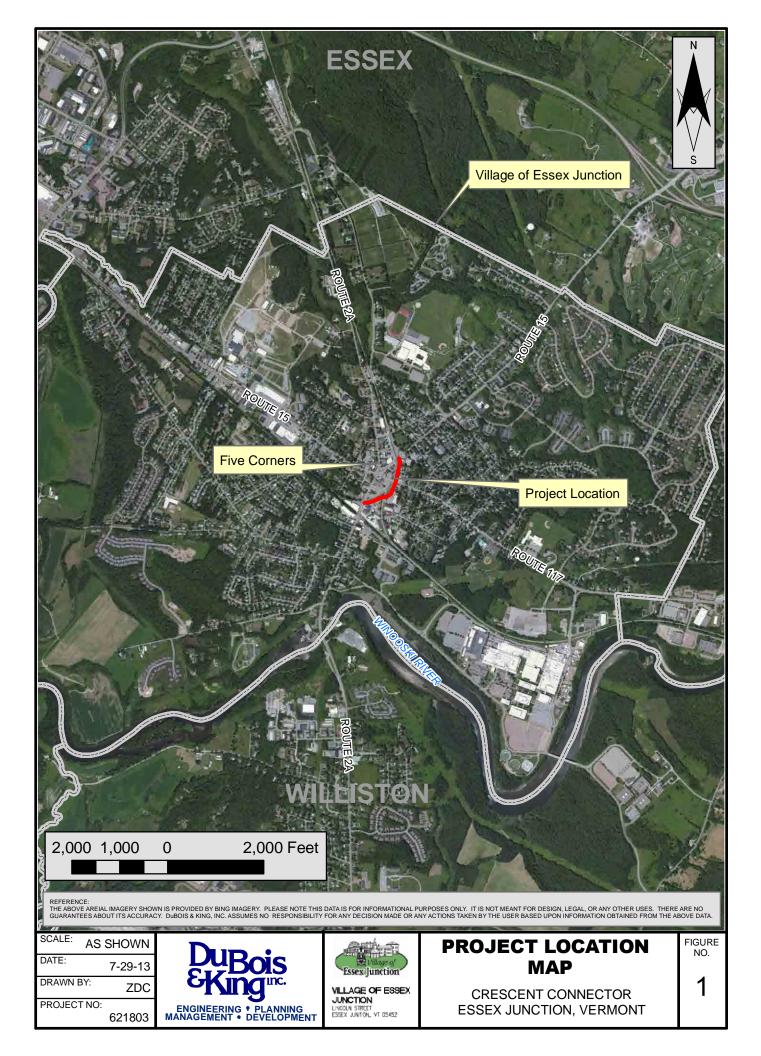

#### SUBJECT: Village of Essex Junction STP 5300(13) Crescent Connector Project Environmental Assessment (EA)

Dear Mr. Tyler:

The purpose of this letter is to notify you that the EA has been prepared for the above referenced project and is available for review. An electronic copy (CD) of the EA is enclosed for your convenience. This project has been identified for FHWA funding.