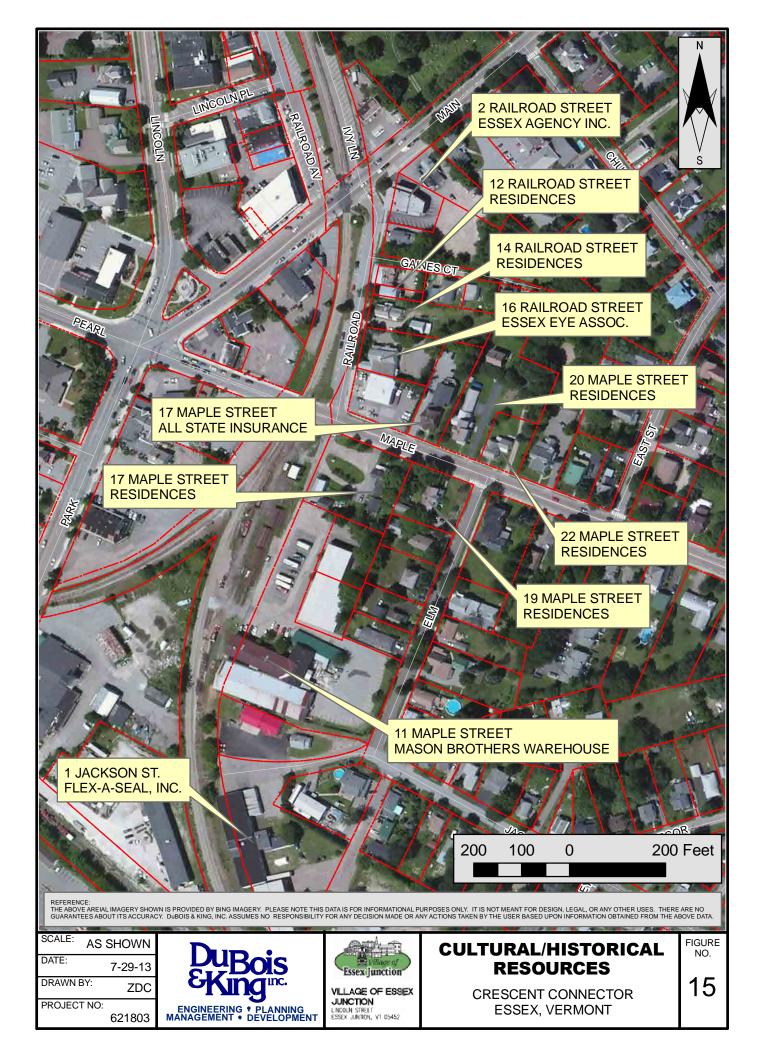

#### SUBJECT: Village of Essex Junction STP 5300(13) Crescent Connector Project Environmental Assessment (EA)

Dear Mr. Tyler:

The purpose of this letter is to notify you that the EA has been prepared for the above referenced project and is available for review. An electronic copy (CD) of the EA is enclosed for your convenience. This project has been identified for FHWA funding.

The attached Notice has been placed in the Burlington Free Press and Essex Reporter. As shown in the attached Notice, a Public Hearing will be held at the Village of Essex Junction office on January 9<sup>th</sup> 2014, and the deadline for submitting comments is the close of business on January 23<sup>rd</sup> 2014.