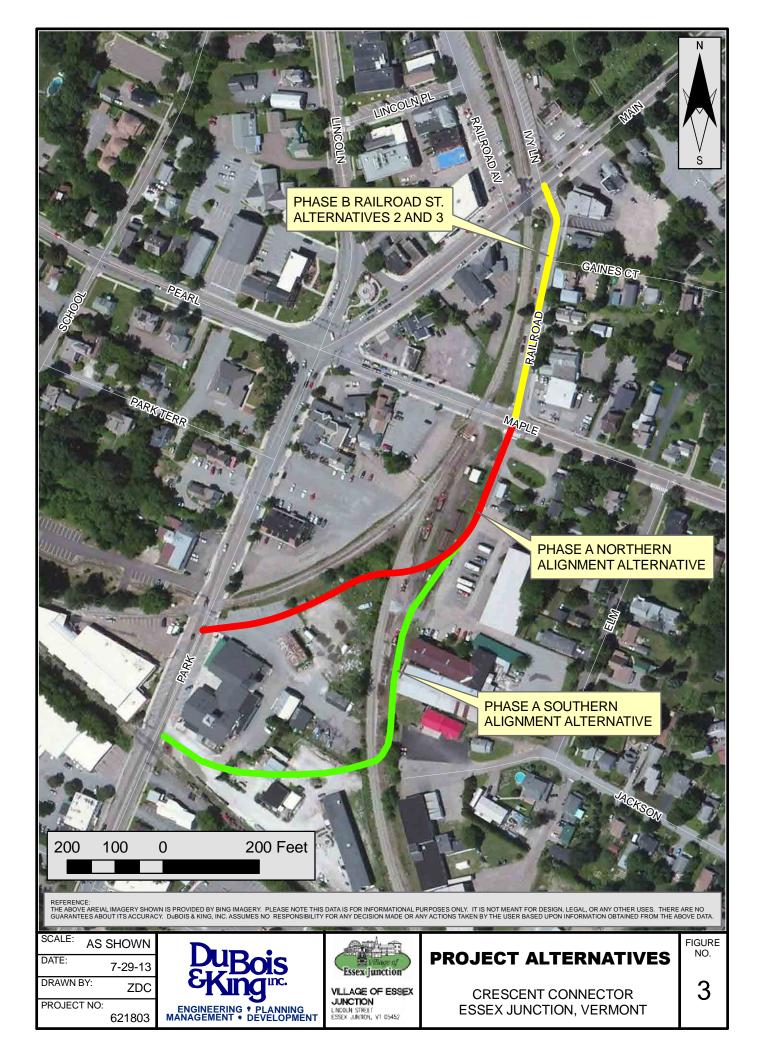

#### SUBJECT: Village of Essex Junction STP 5300(13) Crescent Connector Project Environmental Assessment (EA)

Dear Mr. Tyler:

The purpose of this letter is to notify you that the EA has been prepared for the above referenced project and is available for review. An electronic copy (CD) of the EA is enclosed for your convenience. This project has been identified for FHWA funding.