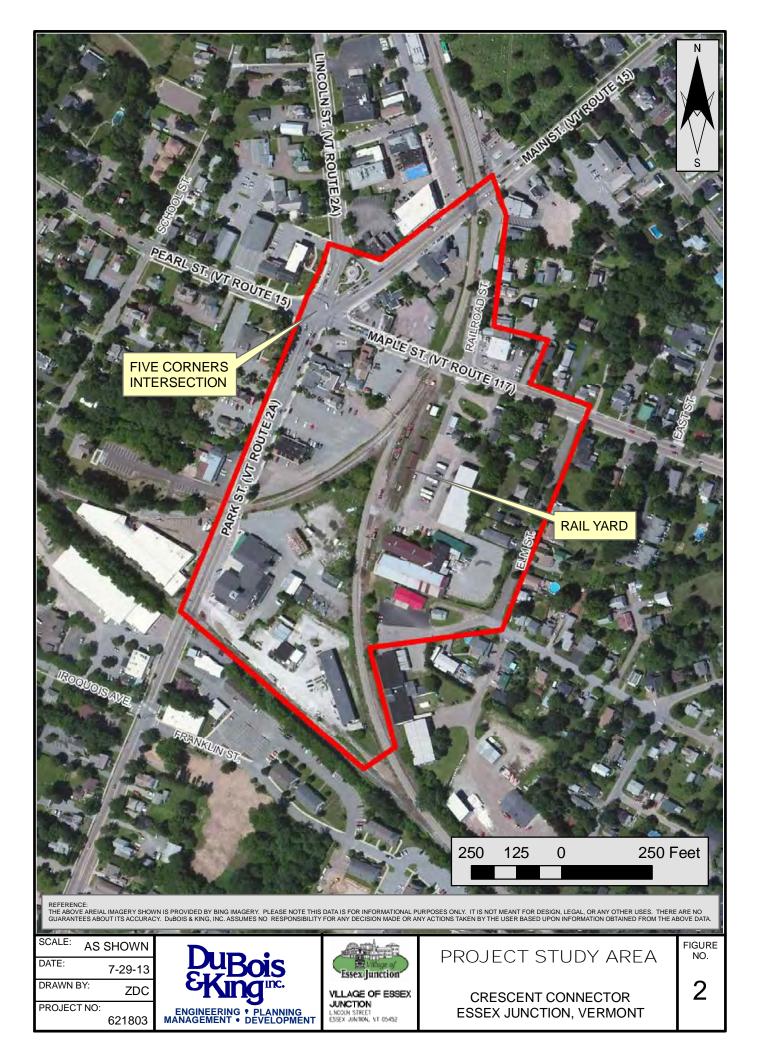

#### SUBJECT: Village of Essex Junction STP 5300(13) Crescent Connector Project Environmental Assessment (EA)

Dear Mr. Tyler:

The purpose of this letter is to notify you that the EA has been prepared for the above referenced project and is available for review. An electronic copy (CD) of the EA is enclosed for your convenience. This project has been identified for FHWA funding.