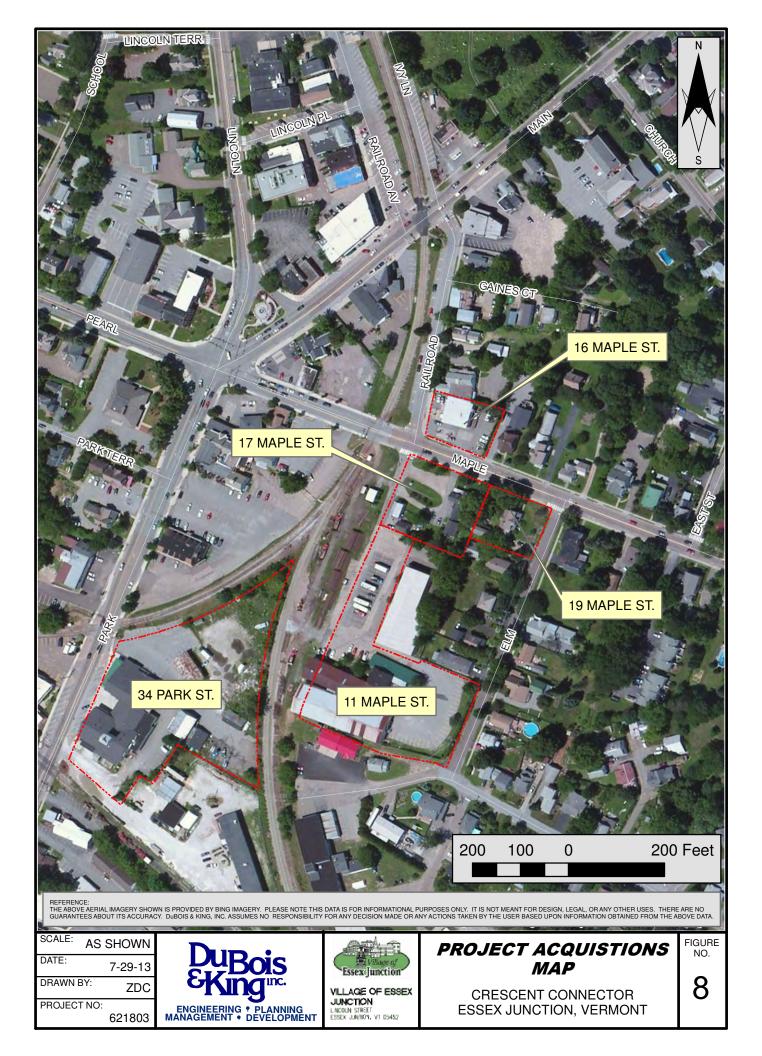

presented at the Hearing or submitted as indicated on the attached Notice. Thank you.

Very truly yours,

DuBOIS & KING, INC.

John K. Benson, P.E. Environmental Division Director

28 North Main Street • P.O. Box 339 • Randolph, Vermont 05060 (802) 728-3376 (866) 783 7101 (FAX) www.dubois-king.com

















# 2011 Essex Junction Zoning



#### Disclaimer:

The accuracy of information presented is determined by its sources. Errors and Omissions may exist. Map is to be utilized for Planning purposes only. Map produced by P.Brangan using ArcGIS 10. All data is in State Plane Coordinate System, NAD83. Sources: Zoning districts - developed by CCRPC, 2003 as directed by Village Planning Office. Updated by CCRPC, 2010 Parcels - Essex Town - 2010 Surface Water - VT Hydrography Dataset -















#### Natural Resources Atlas Vermont Agency of Natural Resources

vermont.gov

VERMONT











# Natural Resources Atlas

Vermont Agency of Natural Resources

vermont.gov

VERMONT

Lake





## VOLUNTEER OPPORTUNITY AVAILABLE

The Village of Essex Junction is seeking citizens interested in serving on the newly established <u>Tree Advisory Committee.</u> The four-member committee will work with the Village Tree Warden to promote the improvement and preservation of a healthy environment as it relates to public trees.

Any interested Village resident may submit a letter of interest to the Village Manager, 2 Lincoln St., Essex Jct., VT 05452 by December 31, 2013 or email admin@essexjunction.org. MINUTES SUBJECT TO CORRECTION BY THE ESSEX JUNCTION BOARD OF TRUSTEES. CHANGES, IF A