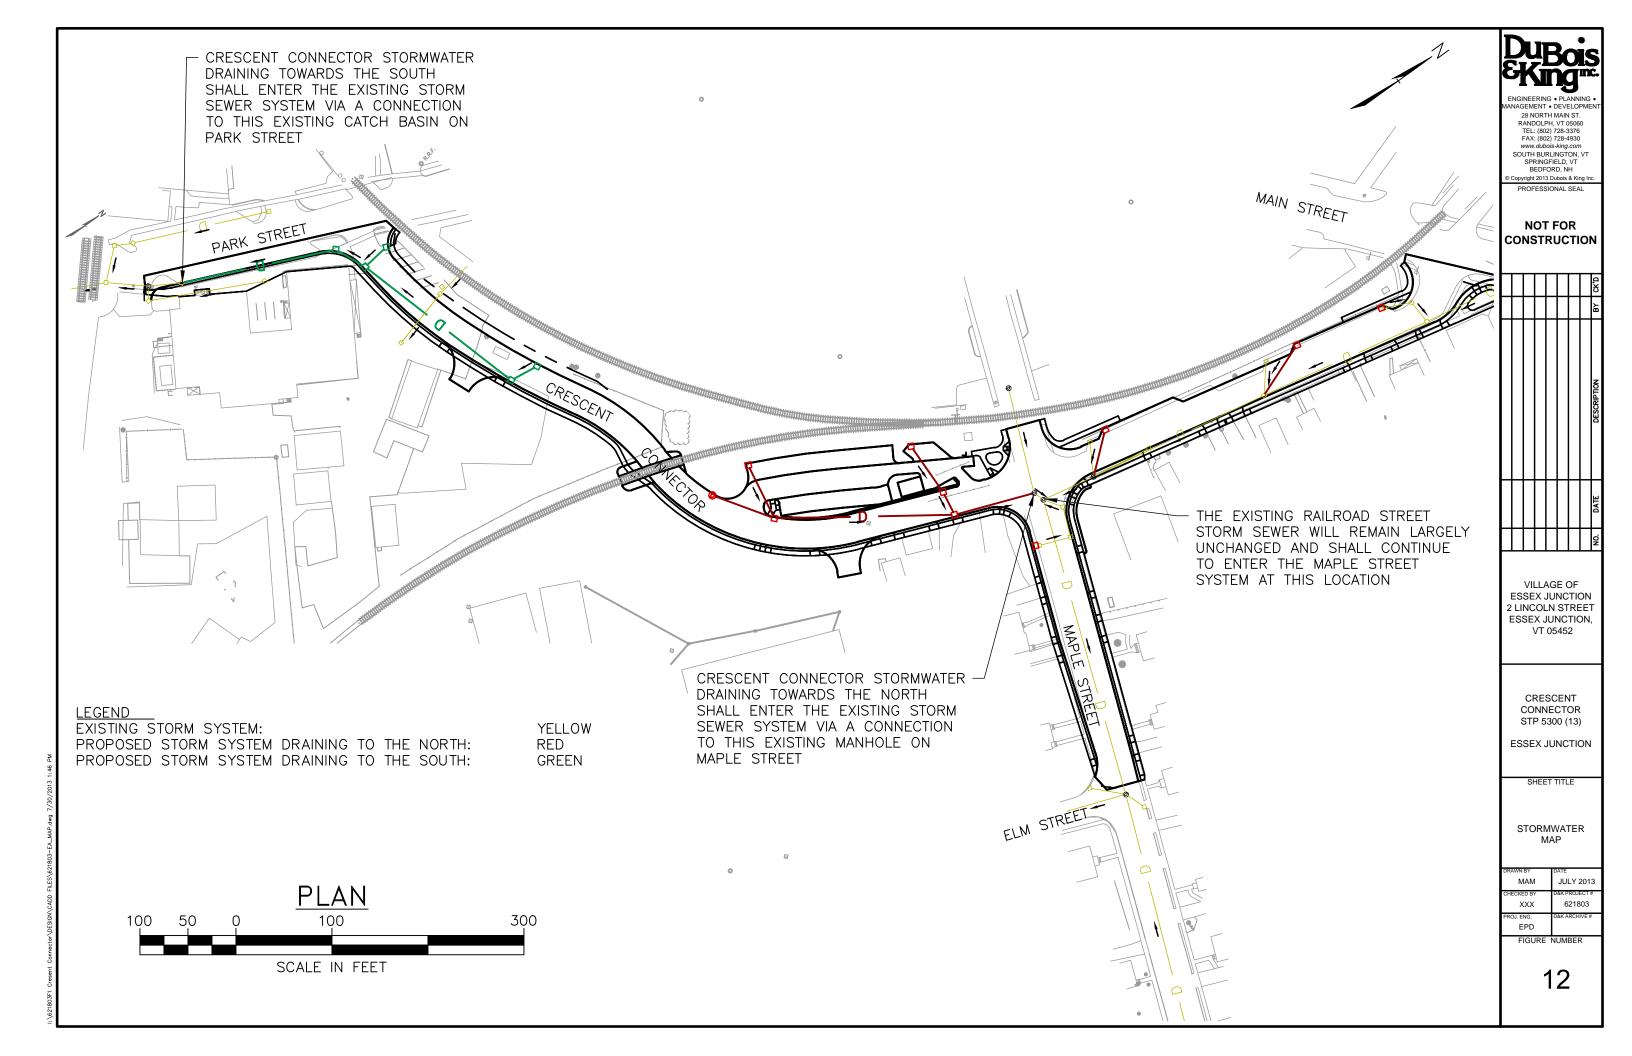

#### SUBJECT: Village of Essex Junction STP 5300(13) Crescent Connector Project Environmental Assessment (EA)

Dear Mr. Tyler:

The purpose of this letter is to notify you that the EA has been prepared for the above referenced project and is available for review. An electronic copy (CD) of the EA is enclosed for your convenience. This project has been identified for FHWA funding.

The attached Notice has been placed in the Burlington Free Press and Essex Reporter. As shown in the attached Notice, a Public Hearing will be held at the Village of Essex Junction office on January 9<sup>th</sup> 2014, and the deadline for submitting comments is the close of business on January 23<sup>rd</sup> 2014.