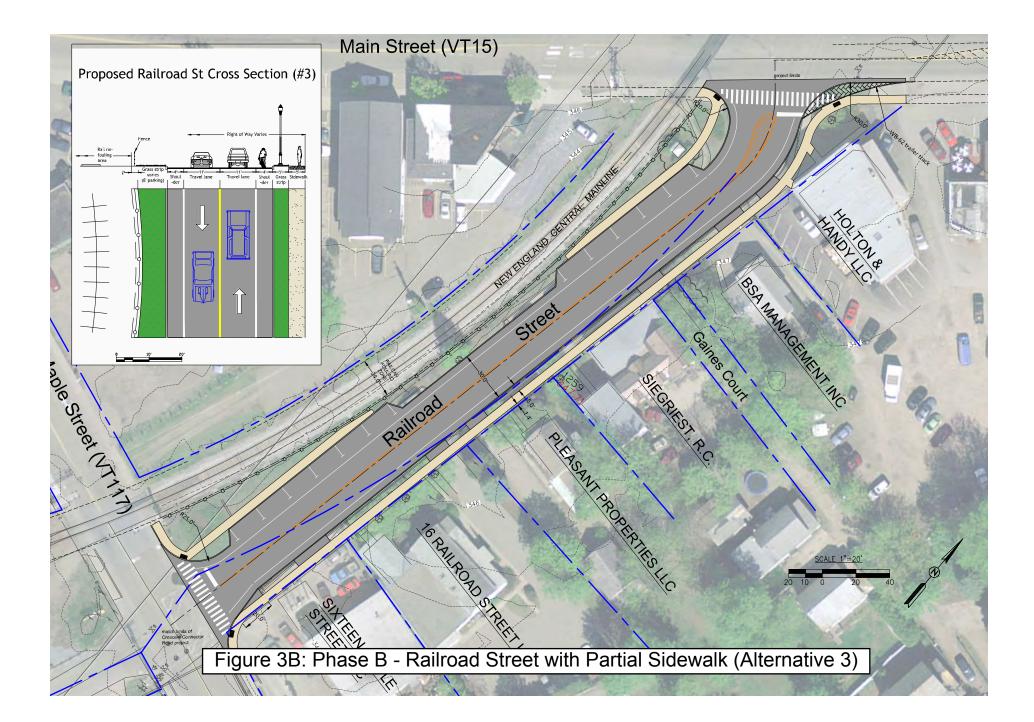

ssex Reporter. As shown in the attached Notice, a Public Hearing will be held at the Village of Essex Junction office on January 9<sup>th</sup> 2014, and the deadline for submitting comments is the close of business on January 23<sup>rd</sup> 2014.

Should you have any questions, please do not hesitate to contact Mr. Robin Pierce at the Village of Essex Junction (802-878-6950), or me at the number indicated below. Please note, that for a comment to be entered into the record, it must be presented at the Hearing or submitted as indicated on the attached Notice. Thank you.

Very truly yours,

DuBOIS & KING, INC.

John K. Benson, P.E. Environmental Division Director

28 North Main Street • P.O. Box 339 • Randolph, Vermont 05060 (802) 728-3376 (866) 783 7101 (FAX) www.dubois-king.com

















# 2011 Essex Junction Zoning



#### Disclaimer:

The accuracy of information presented is determined by its sources. Errors and Omissions may exist. Map is to be utilized for Planning purposes only. Map produced by P.Brangan using ArcGIS 10. All data is in State Plane Coordinate System, NAD83. Sources: Zoning districts - developed by CCRPC, 2003 as directed by Village Planning Office. Updated by CCRPC, 2010 Parcels - Essex Town - 2010 Surface Water - VT Hydrography Dataset -















#### Natural Resources Atlas Vermont Agency of Natural Resources

vermont.gov

VERMONT











# Natural Resources Atlas

Vermont Agency of Natural Resources

vermont.gov

VERMONT

Lake





## VOLUNTEER OPPORTUNITY AVAILABLE

The Village of Essex Junction is seeking citizens interested in se