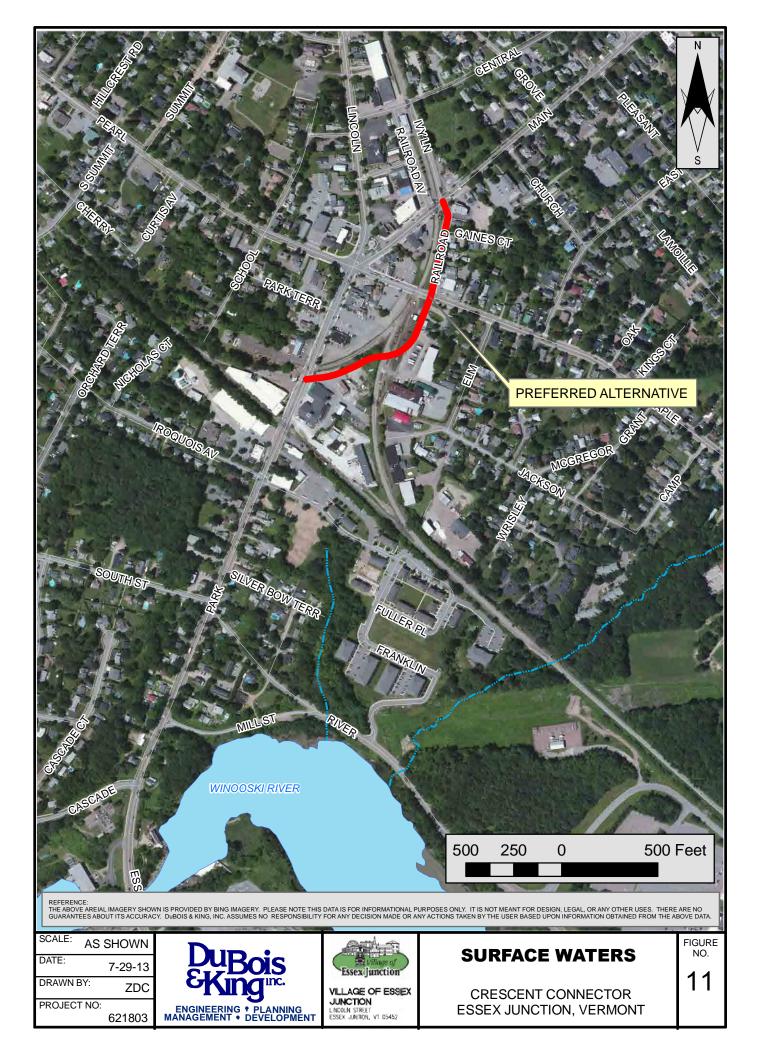

#### SUBJECT: Village of Essex Junction STP 5300(13) Crescent Connector Project Environmental Assessment (EA)

Dear Mr. Tyler:

The purpose of this letter is to notify you that the EA has been prepared for the above referenced project and is available for review. An electronic copy (CD) of the EA is enclosed for your convenience. This project has been identified for FHWA funding.

The attached Notice has been placed in the Burlington Free Press and Essex Reporter. As shown in the attached Notice, a Public Hearing will be held at the Village of Essex Junction office on January 9<sup>th</sup> 2014, and the deadline for submitting comments is the close of business on January 23<sup>rd</sup> 2014.