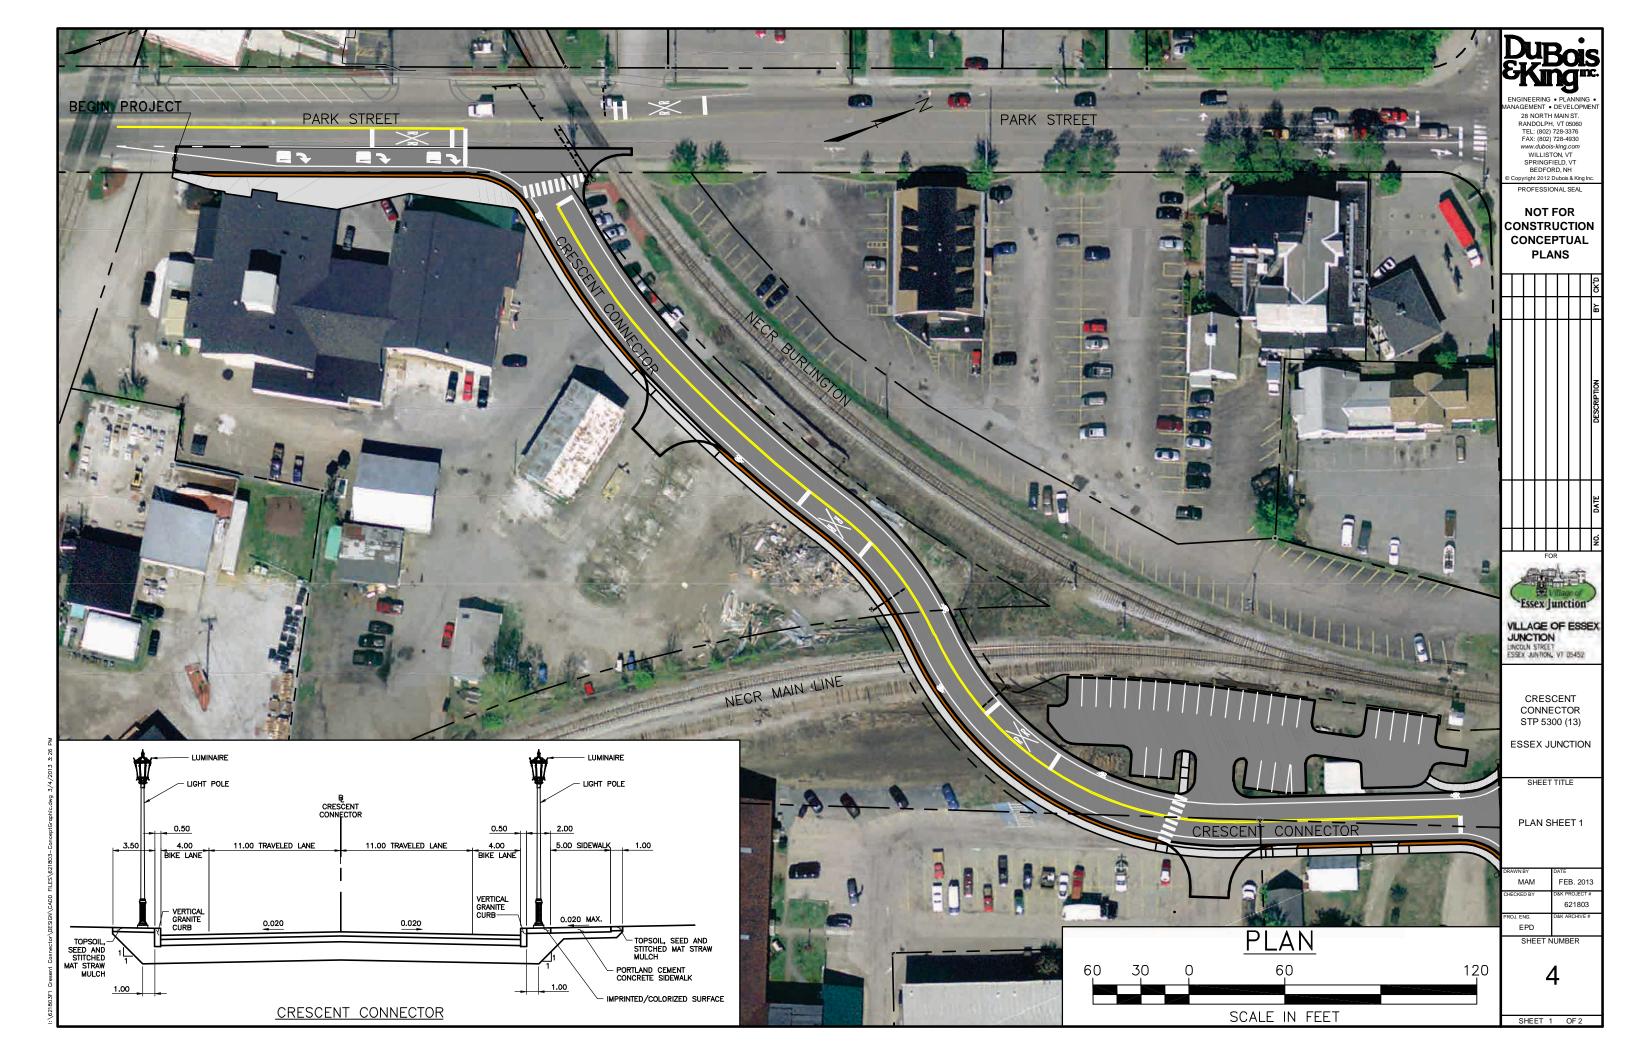

ex Reporter. As shown in the attached Notice, a Public Hearing will be held at the Village of Essex Junction office on January 9<sup>th</sup> 2014, and the deadline for submitting comments is the close of business on January 23<sup>rd</sup> 2014.

Should you have any questions, please do not hesitate to contact Mr. Robin Pierce at the Village of Essex Junction (802-878-6950), or me at the number indicated below. Please note, that for a comment to be entered into the record, it must be presented at the Hearing or submitted as indicated on the attached Notice. Thank you.

Very truly yours,

DuBOIS & KING, INC.

John K. Benson, P.E. Environmental Division Director

28 North Main Street • P.O. Box 339 • Randolph, Vermont 05060 (802) 728-3376 (866) 783 7101 (FAX) www.dubois-king.com

















# 2011 Essex Junction Zoning



#### Disclaimer:

The accuracy of information presented is determined by its sources. Errors and Omissions may exist. Map is to be utilized for Planning purposes only. Map produced by P.Brangan using ArcGIS 10. All data is in State Plane Coordinate System, NAD83. Sources: Zoning districts - developed by CCRPC, 2003 as directed by Village Planning Office. Updated by CCRPC, 2010 Parcels - Essex Town - 2010 Surface Water - VT Hydrography Dataset -















#### Natural Resources Atlas Vermont Agency of Natural Resources

vermont.gov

VERMONT











# Natural Resources Atlas

Vermont Agency of Natural Resources

vermont.gov

VERMONT

Lake





## VOLUNTEER OPPORTUNITY AVAILABLE

The Village of Essex Junction is seeking citizens interested in serv