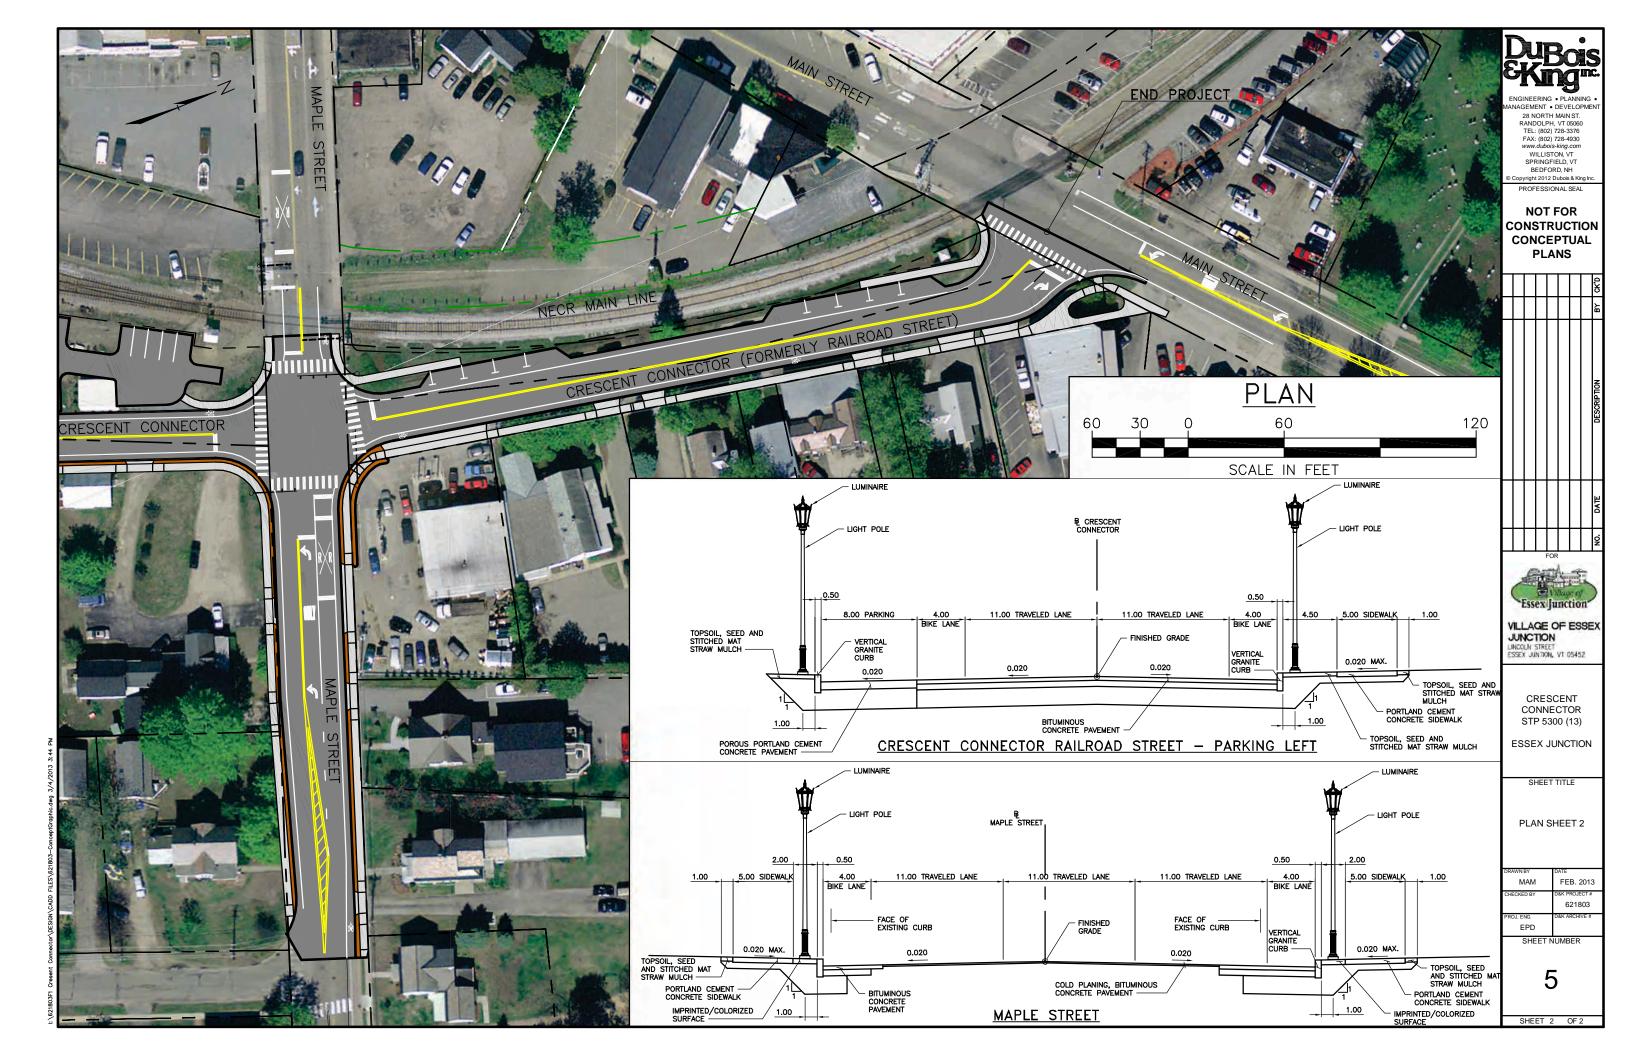

Reporter. As shown in the attached Notice, a Public Hearing will be held at the Village of Essex Junction office on January 9<sup>th</sup> 2014, and the deadline for submitting comments is the close of business on January 23<sup>rd</sup> 2014.

Should you have any questions, please do not hesitate to contact Mr. Robin Pierce at the Village of Essex Junction (802-878-6950), or me at the number indicated below. Please note, that for a comment to be entered into the record, it must be presented at the Hearing or submitted as indicated on the attached Notice. Thank you.

Very truly yours,

DuBOIS & KING, INC.

John K. Benson, P.E. Environmental Division Director

28 North Main Street • P.O. Box 339 • Randolph, Vermont 05060 (802) 728-3376 (866) 783 7101 (FAX) www.dubois-king.com

















# 2011 Essex Junction Zoning



#### Disclaimer:

The accuracy of information presented is determined by its sources. Errors and Omissions may exist. Map is to be utilized for Planning purposes only. Map produced by P.Brangan using ArcGIS 10. All data is in State Plane Coordinate System, NAD83. Sources: Zoning districts - developed by CCRPC, 2003 as directed by Village Planning Office. Updated by CCRPC, 2010 Parcels - Essex Town - 2010 Surface Water - VT Hydrography Dataset -















#### Natural Resources Atlas Vermont Agency of Natural Resources

vermont.gov

VERMONT











# Natural Resources Atlas

Vermont Agency of Natural Resources

vermont.gov

VERMONT

Lake





## VOLUNTEER OPPORTUNITY AVAILABLE

The Village of Essex Junction is seeking citizens interested in servin