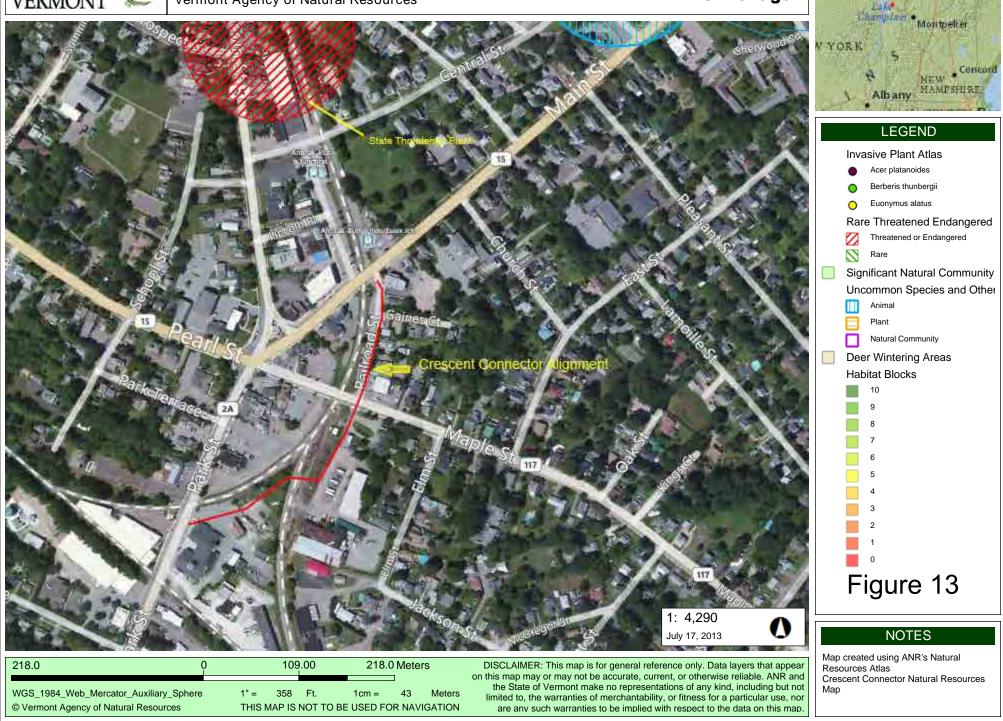

#### SUBJECT: Village of Essex Junction STP 5300(13) Crescent Connector Project Environmental Assessment (EA)

Dear Mr. Tyler:

The purpose of this letter is to notify you that the EA has been prepared for the above referenced project and is available for review. An electronic copy (CD) of the EA is enclosed for your convenience. This project has been identified for FHWA funding.

The attached Notice has been placed in the Burlington Free Press and Essex Reporter. As shown in the attached Notice, a Public Hearing will be held at the Village of Essex Junction office on January 9<sup>th</sup> 2014, and the deadline for submitting comments is the close of business on January 23<sup>rd</sup> 2014.