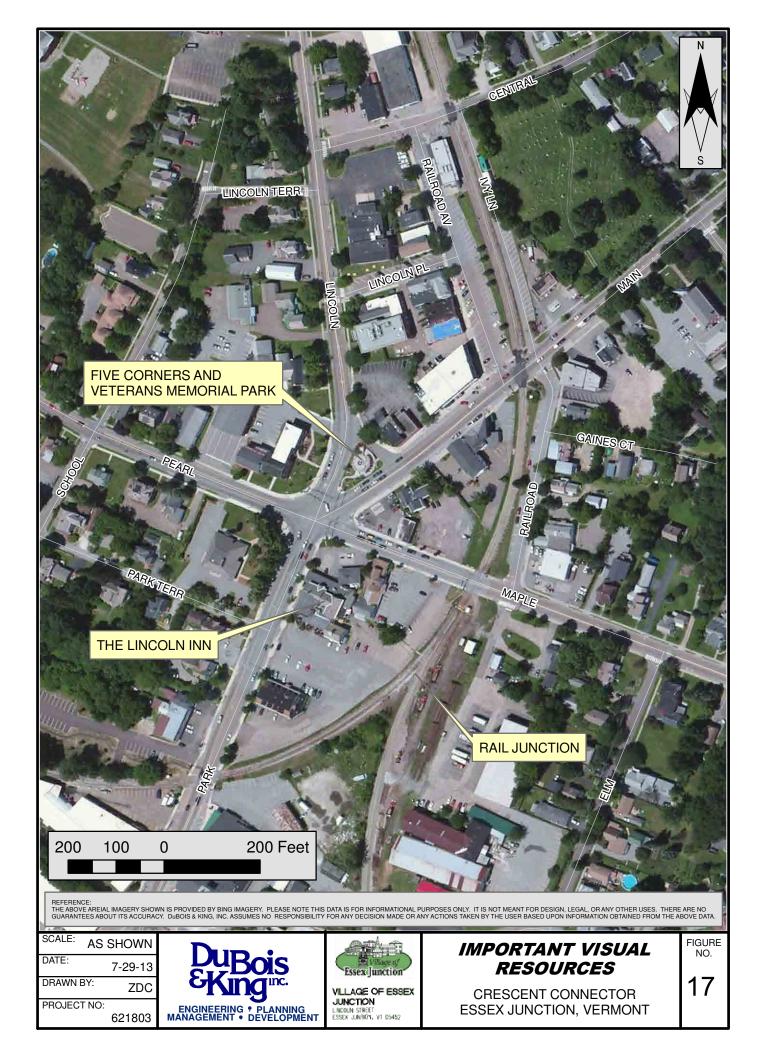

#### SUBJECT: Village of Essex Junction STP 5300(13) Crescent Connector Project Environmental Assessment (EA)

Dear Mr. Tyler:

The purpose of this letter is to notify you that the EA has been prepared for the above referenced project and is available for review. An electronic copy (CD) of the EA is enclosed for your convenience. This project has been identified for FHWA funding.

The attached Notice has been placed in the Burlington Free Press and Essex Reporter. As shown in the attached Notice, a Public Hearing will be held at the Village of Essex Junction office on January 9<sup>th</sup> 2014, and the deadline for submitting comments is the close of business on January 23<sup>rd</sup> 2014.