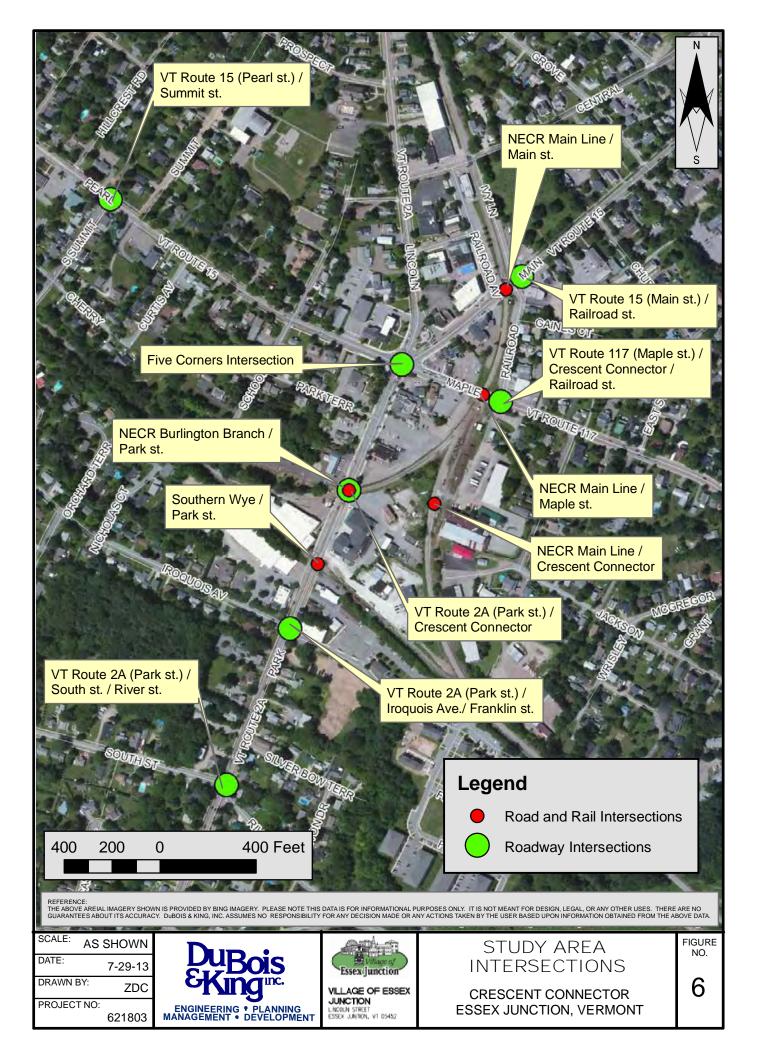

eporter. As shown in the attached Notice, a Public Hearing will be held at the Village of Essex Junction office on January 9<sup>th</sup> 2014, and the deadline for submitting comments is the close of business on January 23<sup>rd</sup> 2014.

Should you have any questions, please do not hesitate to contact Mr. Robin Pierce at the Village of Essex Junction (802-878-6950), or me at the number indicated below. Please note, that for a comment to be entered into the record, it must be presented at the Hearing or submitted as indicated on the attached Notice. Thank you.

Very truly yours,

DuBOIS & KING, INC.

John K. Benson, P.E. Environmental Division Director

28 North Main Street • P.O. Box 339 • Randolph, Vermont 05060 (802) 728-3376 (866) 783 7101 (FAX) www.dubois-king.com

















# 2011 Essex Junction Zoning



#### Disclaimer:

The accuracy of information presented is determined by its sources. Errors and Omissions may exist. Map is to be utilized for Planning purposes only. Map produced by P.Brangan using ArcGIS 10. All data is in State Plane Coordinate System, NAD83. Sources: Zoning districts - developed by CCRPC, 2003 as directed by Village Planning Office. Updated by CCRPC, 2010 Parcels - Essex Town - 2010 Surface Water - VT Hydrography Dataset -















#### Natural Resources Atlas Vermont Agency of Natural Resources

vermont.gov

VERMONT











# Natural Resources Atlas

Vermont Agency of Natural Resources

vermont.gov

VERMONT

Lake





## VOLUNTEER OPPORTUNITY AVAILABLE

The Village of Essex Junction is seeking citizens interested in serving